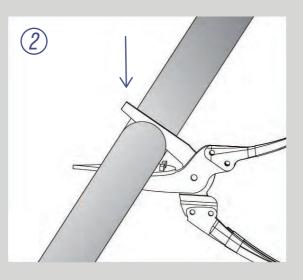

# **CUTTING METHOD**

Find cutting mark

Cut the length as your request

Finished