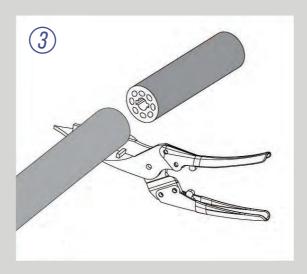

# **CUTTING METHOD**

Find cutting mark

Cut the length as your request

Finished