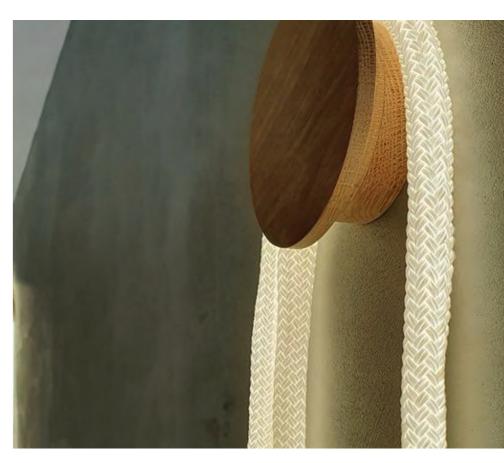

# FLEXI GLOW MESH

360° neon light with cotton threads

# FLEXI GLOW MESH

Suitable for indoor and outdoor use

- · Customizable length and design
- · Unique outlook compared to traditional neon flex lights
- · Dimmable with compatible lighting control systems
- · Energy-efficient LED technology for long-lasting performance
- · Easy installation with flexible and lightweight construction
- · Available in a range of color temperatures to suit any space
- · Integrated connectivity options for smart home integration