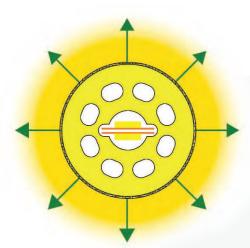

# STRUCTURE

# **CHARACTERISTICS**

- · professional design with continuous and uniform illumination, no led dot or dark spot. Same color consiste
- · Silicon housing UV & flame & heat resistant, stable performance in heavy weather
- · Resistance to corrosion, acid and alkali. IP67 waterproof
- $\cdot$  Extremely flexible, easy to bend to any