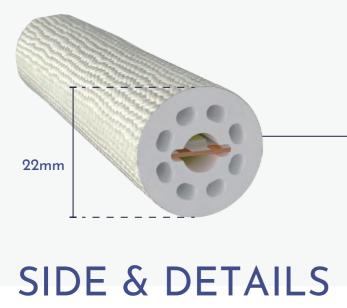

# STRUCTURE

# **CHARACTERISTICS**

- · professional design with continuous and uniform illumination, no led dot or dark spot. Same color consiste
- · Silicon housing UV & flame & heat resistant, stable performance in heavy weather
- · Resistance to corrosion, acid and alkali. IP67 waterproof
- $\cdot$  Extremely flexible, easy to bend to any