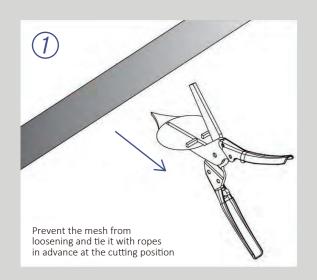

# **CUTTING METHOD**

Find cutting mark

Cut the length as your request

Finished