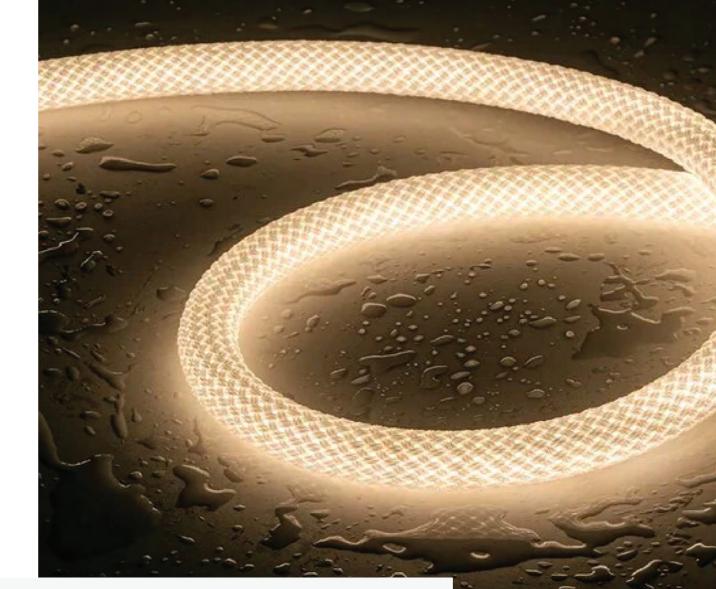

# FLEXI GLOW MESH

Suitable for indoor and outdoor use

- · Customizable length and design
- · Unique outlook compared to traditional neon flex lights
- · Dimmable with compatible lighting control systems
- · Energy-efficient LED technology for long-lasting performance
- · Easy installation with flexible and lightweight construction
- · Available in a range of color temperatures to suit any space
- · Integrated connectivity options for smart home integration