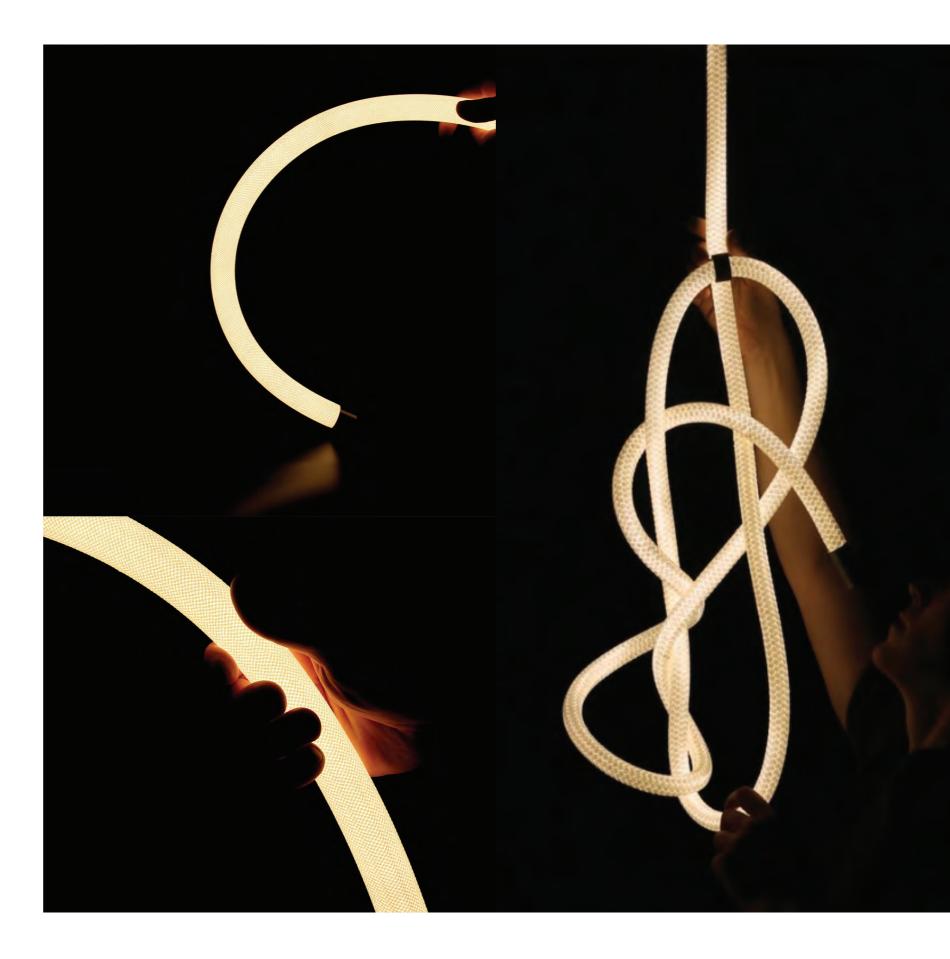

# **CHARACTERISTICS**

- · professional design with continuous and uniform illumination, no led dot or dark spot. Same color consiste
- · Silicon housing UV & flame & heat resistant, stable performance in heavy weather
- · Resistance to corrosion, acid and alkali. IP67 waterproof
- $\cdot$  Extremely flexible, easy to bend to any