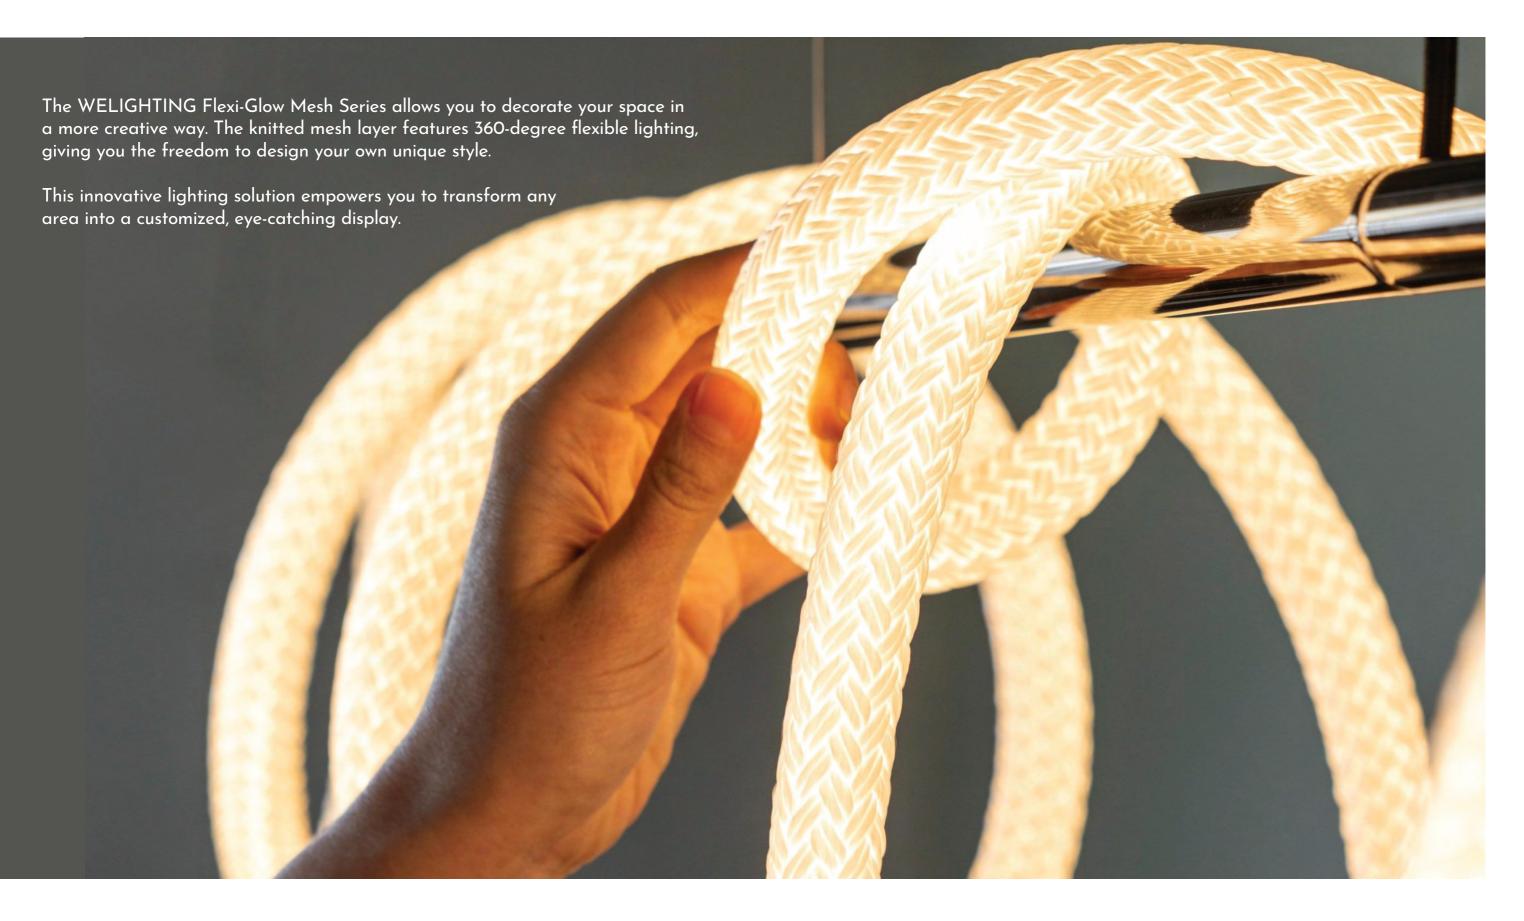

# FLEXI GLOW MESH

360° neon light with cotton threads

# FLEXI GLOW MESH

Suitable for indoor and outdoor use

- · Customizable length and design
- · Unique outlook compared to traditional neon flex lights
- · Dimmable with compatible lighting control systems
- · Energy-efficient LED technology for long-lasting performance
- · Easy installation with flexible and lightweight construction
- · Available in a range of color temperatures to suit any space
- · Integrated connectivity options for smart home integration