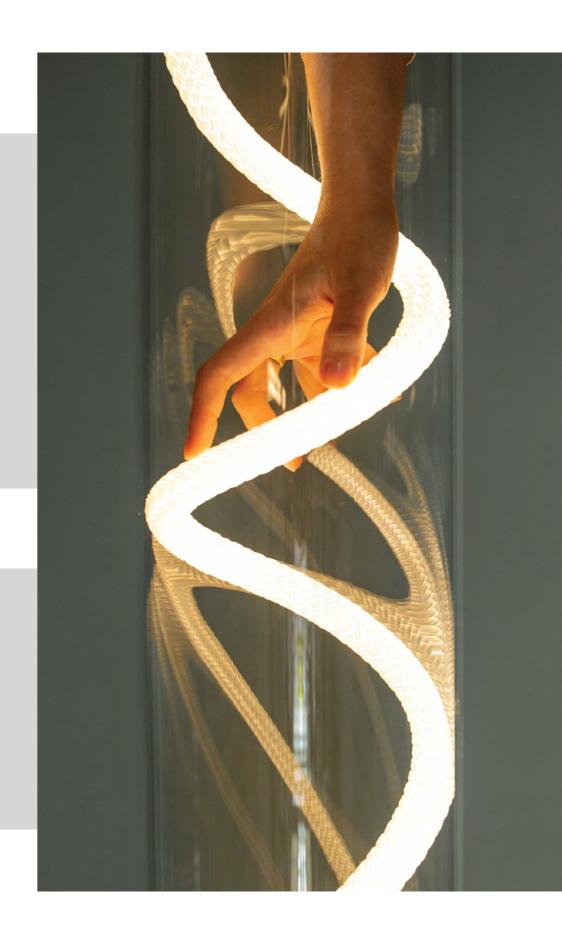

# FLEXI GLOW MESH

360° neon light with cotton threads

# FLEXI GLOW MESH

Suitable for indoor and outdoor use

- · Customizable length and design
- · Unique outlook compared to traditional neon flex lights
- · Dimmable with compatible lighting control systems
- · Energy-efficient LED technology for long-lasting performance
- · Easy installation with flexible and lightweight construction
- · Available in a range of color temperatures to suit any space
- · Integrated connectivity options for smart home integration