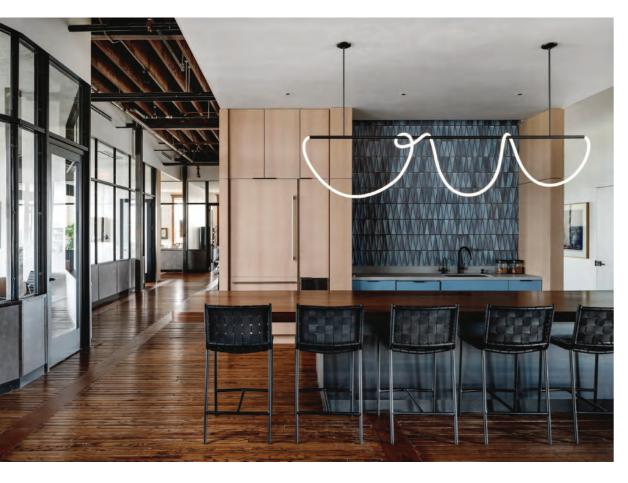

# FLEXI GLOW MESH

360° neon light with cotton threads

# FLEXI GLOW MESH

Suitable for indoor and outdoor use

- · Customizable length and design
- · Unique outlook compared to traditional neon flex lights
- · Dimmable with compatible lighting control systems
- · Energy-efficient LED technology for long-lasting performance
- · Easy installation with flexible and lightweight construction
- · Available in a range of color temperatures to suit any space
- · Integrated connectivity options for smart home integration