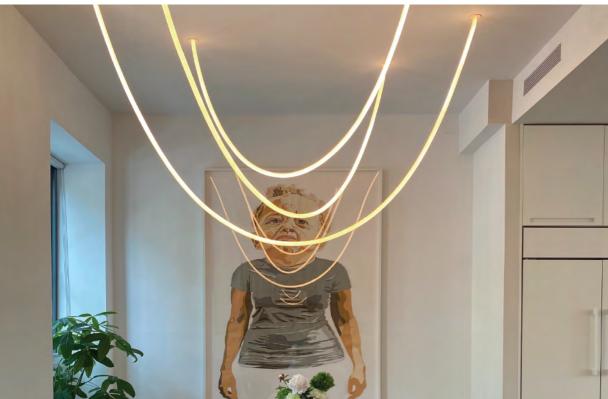

# FLEXI GLOW MESH

360° neon light with cotton threads

# FLEXI GLOW MESH

Suitable for indoor and outdoor use

- · Customizable length and design
- · Unique outlook compared to traditional neon flex lights
- · Dimmable with compatible lighting control systems
- · Energy-efficient LED technology for long-lasting performance
- · Easy installation with flexible and lightweight construction
- · Available in a range of color temperatures to suit any space
- · Integrated connectivity options for smart home integration