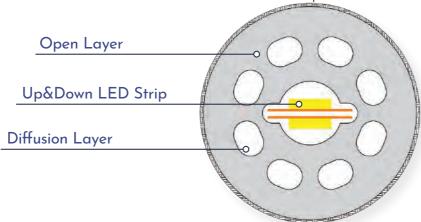

# STRUCTURE

# **CHARACTERISTICS**

- · professional design with continuous and uniform illumination, no led dot or dark spot. Same color consiste
- · Silicon housing UV & flame & heat resistant, stable performance in heavy weather
- · Resistance to corrosion, acid and alkali. IP67 waterproof
- $\cdot$  Extremely flexible, easy to bend to any