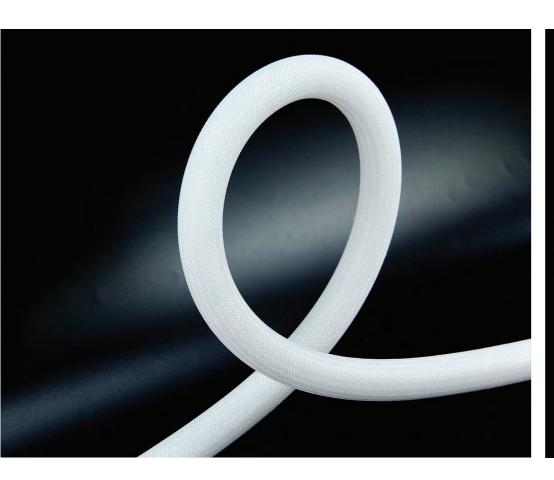

# STRUCTURE

# **CHARACTERISTICS**

- · professional design with continuous and uniform illumination, no led dot or dark spot. Same color consiste
- · Silicon housing UV & flame & heat resistant, stable performance in heavy weather
- · Resistance to corrosion, acid and alkali. IP67 waterproof
- $\cdot$  Extremely flexible, easy to bend to any