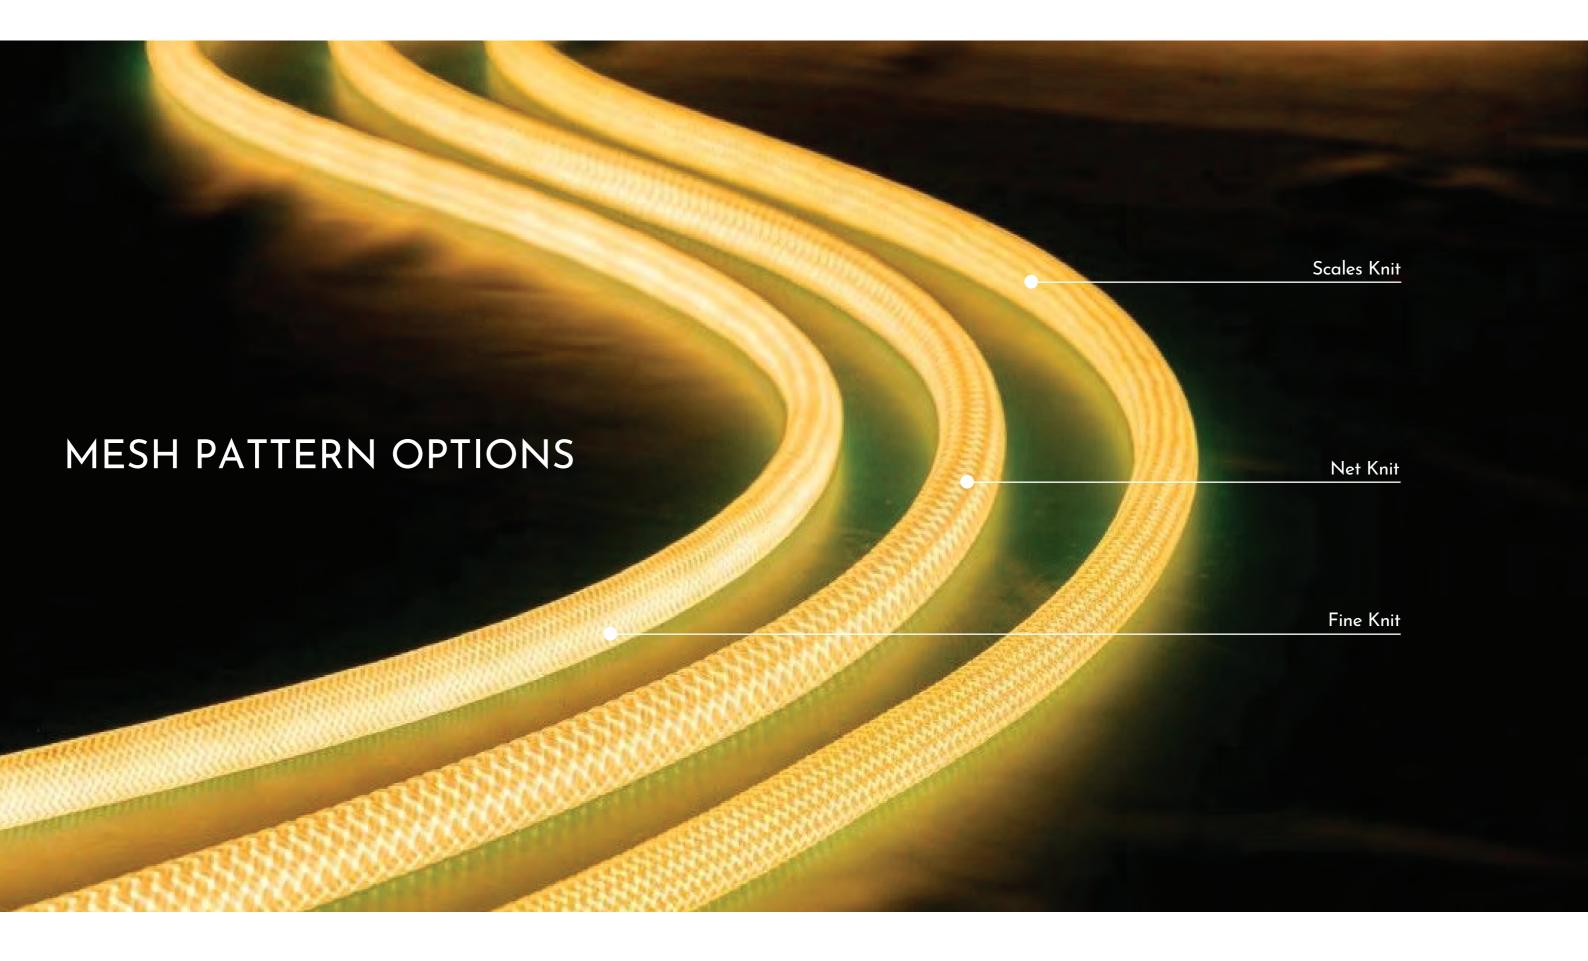

# STRUCTURE

# **CHARACTERISTICS**

- · professional design with continuous and uniform illumination, no led dot or dark spot. Same color consiste
- · Silicon housing UV & flame & heat resistant, stable performance in heavy weather
- · Resistance to corrosion, acid and alkali. IP67 waterproof
- $\cdot$  Extremely flexible, easy to bend to any