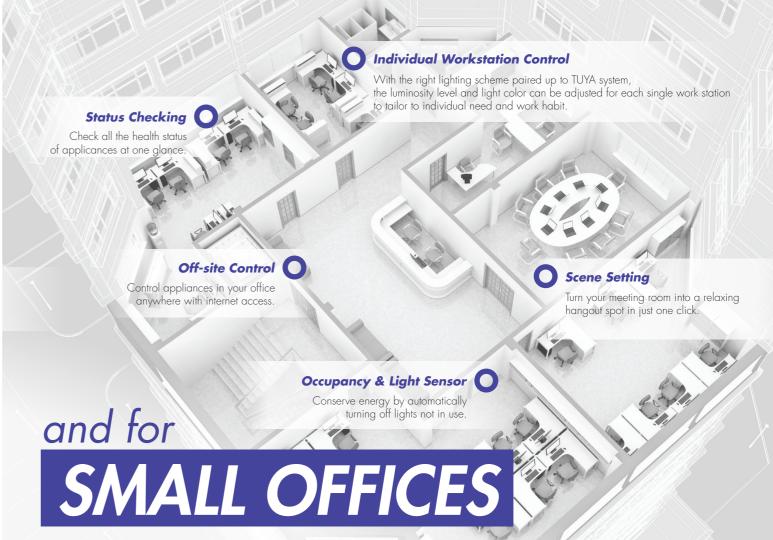

#### Sensor

to turn on appliance only in space with motion sensed

### Zoning

appliance can be turned on and off by zones to conserve energy