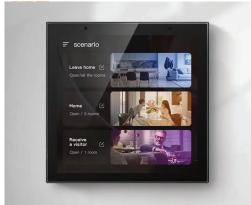

## Key Pads and Wifi Gateway

With this intuitive, easy-to-use technology, you can pair up with a range of keypads and wall boxes to effortlessly control your lights. with TUYA, you can create a chic and stylish lighting solution that perfectly suits your individual taste.