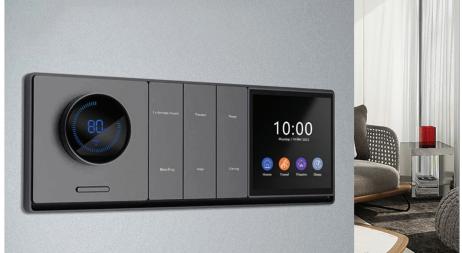

## Key Pads and Wifi Gateway

With this intuitive, easy-to-use technology, you can pair up with a range of keypads and wall boxes to effortlessly control your lights. with TUYA, you can create a chic and stylish lighting solution that perfectly suits your individual taste.