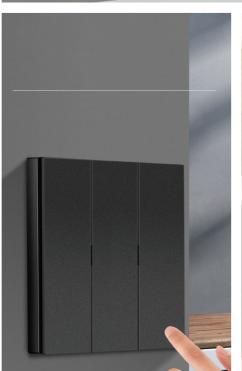

## Key Pads and Wifi Gateway

With this intuitive, easy-to-use technology, you can pair up with a range of keypads and wall boxes to effortlessly control your lights. with TUYA, you can create a chic and stylish lighting solution that perfectly suits your individual taste.