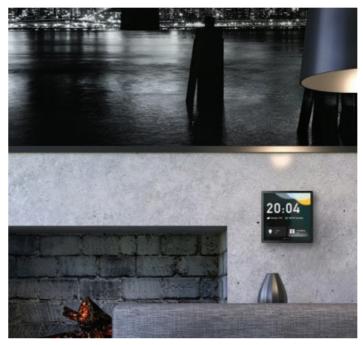

## Key Pads and Wifi Gateway

With this intuitive, easy-to-use technology, you can pair up with a range of keypads and wall boxes to effortlessly control your lights. with TUYA, you can create a chic and stylish lighting solution that perfectly suits your individual taste.