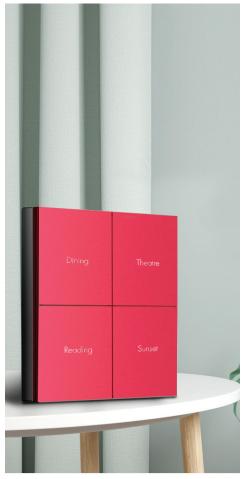

## Key Pads and Wifi Gateway

With this intuitive, easy-to-use technology, you can pair up with a range of keypads and wall boxes to effortlessly control your lights. with TUYA, you can create a chic and stylish lighting solution that perfectly suits your individual taste.