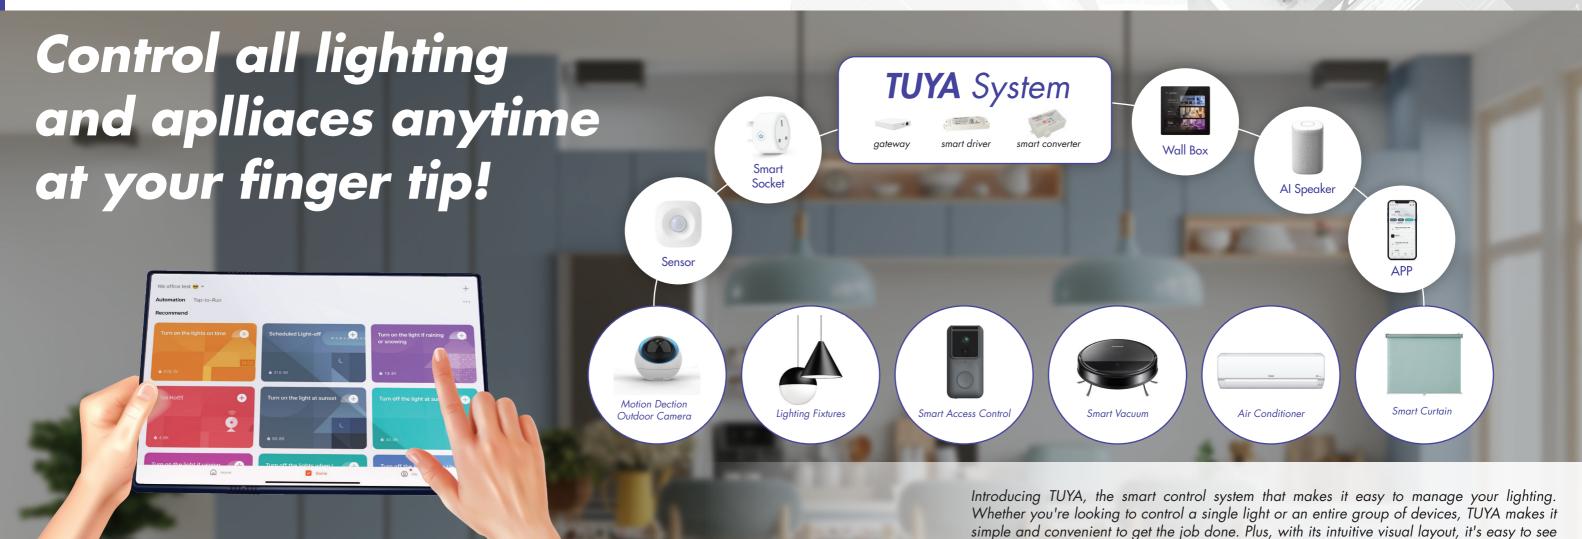

### **SMART CONTROL SYSTEM**

EVERYTHING EVERYWHERE ALL AT ONCE

WELIGHTING

@Technology

which appliances are turned on and off. So why wait? Make your home smarter with TUYA.

## Key Pads and Wifi Gateway

With this intuitive, easy-to-use technology, you can pair up with a range of keypads and wall boxes to effortlessly control your lights. with TUYA, you can create a chic and stylish lighting solution that perfectly suits your individual taste.