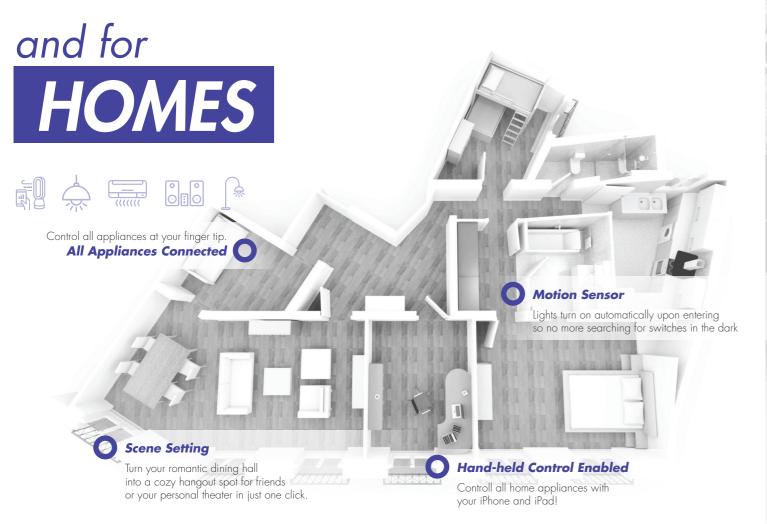

#### Sensor

to turn on appliance only in space with motion sensed

### Zoning

appliance can be turned on and off by zones to conserve energy