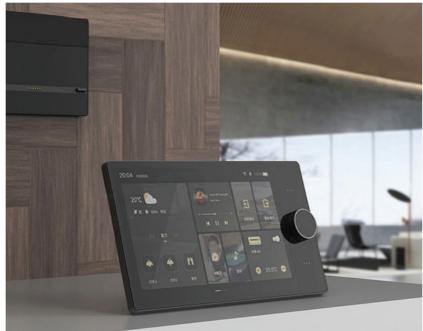

## Key Pads and Wifi Gateway

With this intuitive, easy-to-use technology, you can pair up with a range of keypads and wall boxes to effortlessly control your lights. with TUYA, you can create a chic and stylish lighting solution that perfectly suits your individual taste.