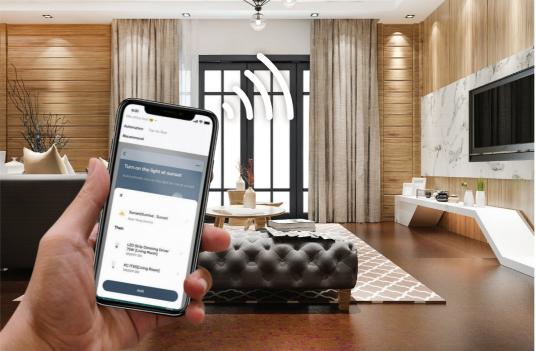

### **SMART CONTROL SYSTEM**

EVERYTHING EVERYWHERE ALL AT ONCE

WELIGHTING

@Technology

which appliances are turned on and off. So why wait? Make your home smarter with TUYA.