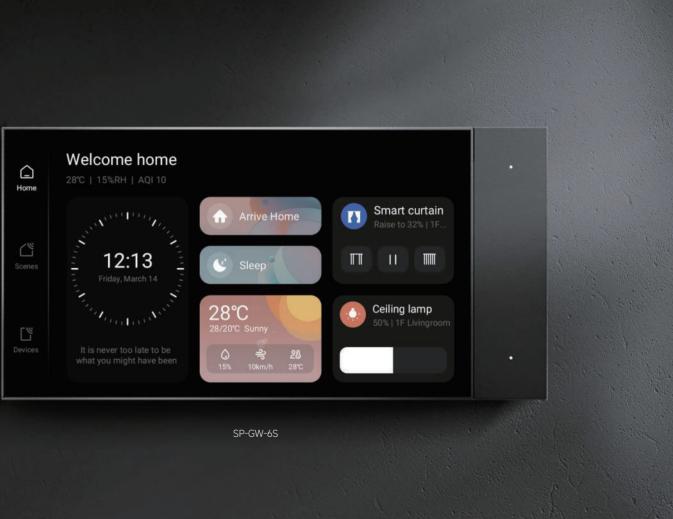

SP-GW-6S Super Panel 6S

S3 Pro **Creativity Series** Smart Switch (3 Gang)

SQ Pro Creativity Series Smart Switch (Knob)

S3 Activated Series Smart Switch (3 Gang)

SQ Activated Series Smart Switch (Knob)

0

(- I

#### High configuration for best performance

- Direct control over home appliances Support 8000+ brands
- 6-inch FHD IPS display with 0.8mm border Resolution: 1280\*720
- 2-CH Switch, 400W/CH
- USB Type-C powered port

# Whole House Smart Control Center

- Enable extensive control over smart devices
- Provide multiple interaction modes
- Deliver ultimate experience

SP-GW-4S

Super Panel 4S

4-inch

2 mic array

0.8mm border

#### Super Panel 6S

6-inch

4 mic array 0.8mm border