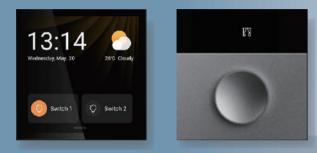

Wednesday, May. 20

28°C Cloudy

#### High configuration for best performance

- Direct control over home appliances Support 8000+ brands
- 6-inch FHD IPS display with 0.8mm border Resolution: 1280\*720
- 2-CH Switch, 400W/CH
- USB Type-C powered port

#### Get instant access to the panel

Available in recessed and surface mounting

86 type junction box No need to modify wiring Magnetic wall mount

------

12:50 Thursday March 12

.