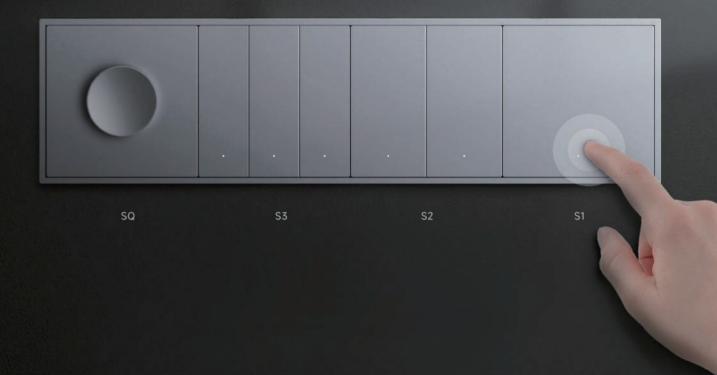

# **SUPER**: Series Smart Panels

S1 Pro **Creativity Series** Smart Switch (1 Gang)

S2 Pro **Creativity Series** Smart Switch (2 Gang)

S1 Activated Series

S2 Activated Series Smart Switch (2 Gang)

Smart Switch (1 Gang)

SP-GW-6S Super Panel 6S

S3 Pro **Creativity Series** Smart Switch (3 Gang)

SQ Pro Creativity Series Smart Switch (Knob)

S3 Activated Series Smart Switch (3 Gang)

SQ Activated Series Smart Switch (Knob)

0

(- I

## SUPER : SERIES PANELS

Live A Simpler, Smarter Life

🔵 Gold White

(- I

-