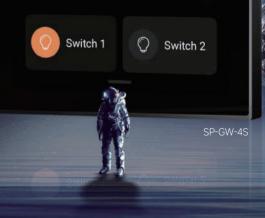

0

0

Lamp

Sleeping

Q

**Celling Jamp** 

(Pn:

SP-GW-4S Super Panel 4S

# Whole House Smart Control Center

- Enable extensive control over smart devices
- Provide multiple interaction modes
- Deliver ultimate experience

SP-GW-4S

Super Panel 4S

4-inch

2 mic array

0.8mm border