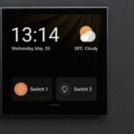

## Personalized, user-friendly interfaces

11

X

20

22

0,5%

Switch .

24°C clean

Make it easy to display the weather time, news, music widgets on one screen

smartsmitch

alle

conditionel

200

×

35

2 Do youremembering

Wednesday, May. 20

28°C Cloudy