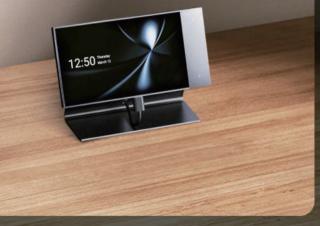

## Give you great flexibility in choosing the installation mode

Directly install the panel in the 86 type junction box Place or stick it on a flat surface

· Junction box AC powered

·Battery powered

#### The minimalist aesthetics

Utilize the perfect combination of wall panels

86 type junction box

Double panel surround

Triple panel surround