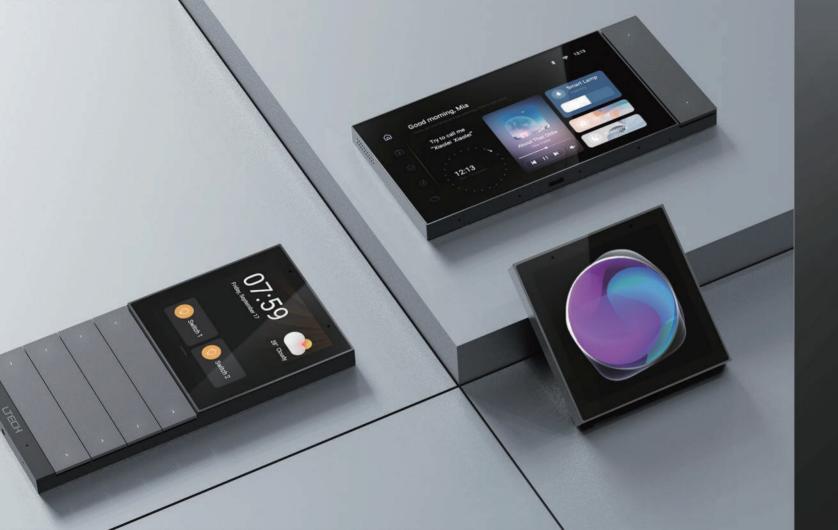

## Personalized, user-friendly interfaces

11

X

20

22

0,5%

Switch .

24°C clean

Make it easy to display the weather time, news, music widgets on one screen

smartsmitch

alle

conditionel

200

×

35

2 Do youremembering