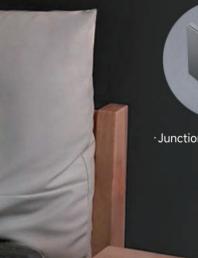

#### Get instant access to the panel

Available in recessed and surface mounting

86 type junction box No need to modify wiring Magnetic wall mount

------

12:50 Thursday March 12

.

## Give you great flexibility in choosing the installation mode

Directly install the panel in the 86 type junction box Place or stick it on a flat surface

· Junction box AC powered

·Battery powered