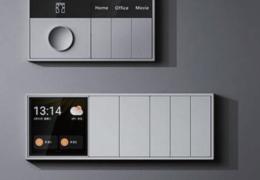

## Personalized, user-friendly interfaces

11

X

20

22

0,5%

Switch .

24°C clean

Make it easy to display the weather time, news, music widgets on one screen

smartsmitch

alle

conditionel

200

×

35

2 Do youremembering

Make smart control easier

4-inch HD full screen

Multiple communication protocol options

No limit for the number of connected devices

Multiple control modes available

Auto screen brightness adjustment Auto wake up when approaching within 12 inches