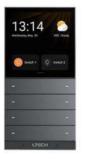

# Whole House Smart Control Center

- Enable extensive control over smart devices
- Provide multiple interaction modes
- Deliver ultimate experience

SP-GW-4S

Super Panel 4S

4-inch

2 mic array

0.8mm border

#### Super Panel

4-inch

2 mic array 0.8mm border

The flat panel design and evenly spaced 250gf buttons make a visual impact and deliver a perfect user experience. Switches use CNC technology with aviation aluminum alloy and have undergone the pressure test 100,000 times that deliver the best quality possible.