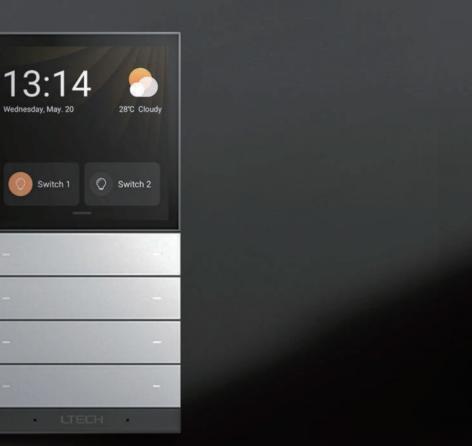

0

0

Lamp

Sleeping

Q

**Celling Jamp** 

(Pn:

SP-GW-4S Super Panel 4S

# Whole House Smart Control Center

- Enable extensive control over smart devices
- Provide multiple interaction modes
- Deliver ultimate experience

SP-GW-4S

Super Panel 4S

4-inch

2 mic array

0.8mm border

#### High configuration for best performance

- Direct control over home appliances Support 8000+ brands
- 6-inch FHD IPS display with 0.8mm border Resolution: 1280\*720
- 2-CH Switch, 400W/CH
- USB Type-C powered port