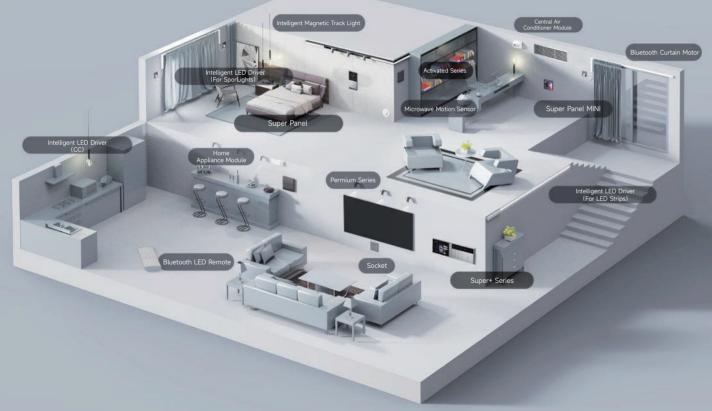

#### Solution for high-end villas

It aims at a villa area between 150 m<sup>2</sup> and 350 m<sup>2</sup>. Different device can be integrated through centralized management. The hierarchical management is also achieved for multiple rooms, floors and zones. Multiple interaction modes are provided to control your entire smart home easily. It comprehensively controls your smart life.

#### **Customized solutions**

Offer tailor-made solutions for creating a high-end smart life, based on user's actual needs and house layout. Provide users with the exclusive solutions with particular products and design.