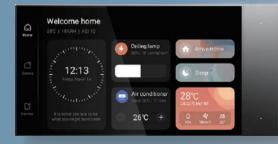

## Personalized, user-friendly interfaces

11

X

20

22

0,5%

Switch .

24°C clean

Make it easy to display the weather time, news, music widgets on one screen

smartsmitch

alle

conditionel

200

×

35

2 Do youremembering