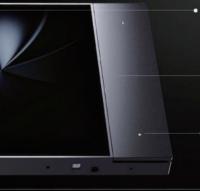

## Super Panel

# Whole House Smart Control Center

- Enable extensive control over smart devices
- Provide multiple interaction modes
- Deliver ultimate experience

SP-GW-4S

Super Panel 4S

4-inch

2 mic array

0.8mm border

#### Super Panel

4-inch

2 mic array 0.8mm border

The flat panel design and evenly spaced 250gf buttons make a visual impact and deliver a perfect user experience. Switches use CNC technology with aviation aluminum alloy and have undergone the pressure test 100,000 times that deliver the best quality possible.