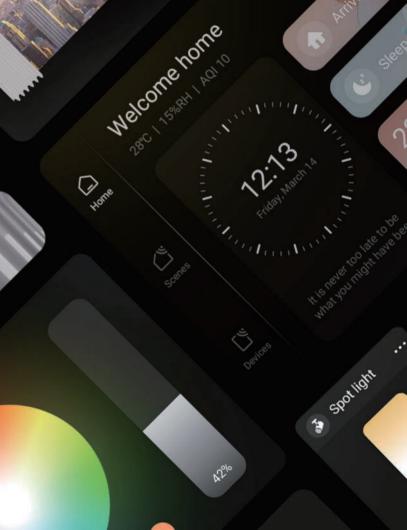

## Personalized, user-friendly interfaces

11

X

20

22

0,5%

Switch .

24°C clean

Make it easy to display the weather time, news, music widgets on one screen

smartsmitch

alle

conditionel

200

×

35

2 Do youremembering