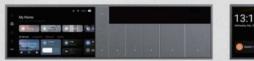

## Personalized, user-friendly interfaces

11

X

20

22

0,5%

Switch .

24°C clean

Make it easy to display the weather time, news, music widgets on one screen

smartsmitch

alle

conditionel

200

×

35

2 Do youremembering