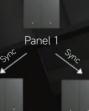

#### Automated interconnection between group panels

Freely and quickly sync group panels Set up multi-location access and control several panel groups simultaneously

| ί.                                  | Add c                  | Add device             |                      |
|-------------------------------------|------------------------|------------------------|----------------------|
| Smart<br>gateway<br>Smart           | DIM light<br>group     | CT light grou          | p RGB ligh           |
| lighting<br>Smart<br>module<br>Home | RGBW<br>Ight group     | RGBWY                  | Switch moc<br>group  |
| appliance<br>Smart<br>panel         | 1-Gang<br>Smart switch | 2-Gang<br>Smart switch | 3-Gang<br>Smart swit |
| Cancel                              | Add                    | Add group              |                      |
| Group nam                           | e 4-Gang               | Smart switch           | n group              |
|                                     | First floor            | Living roo             | m                    |

Panel 1

Panel 2

Panel 3

Panel 3

Panel 2