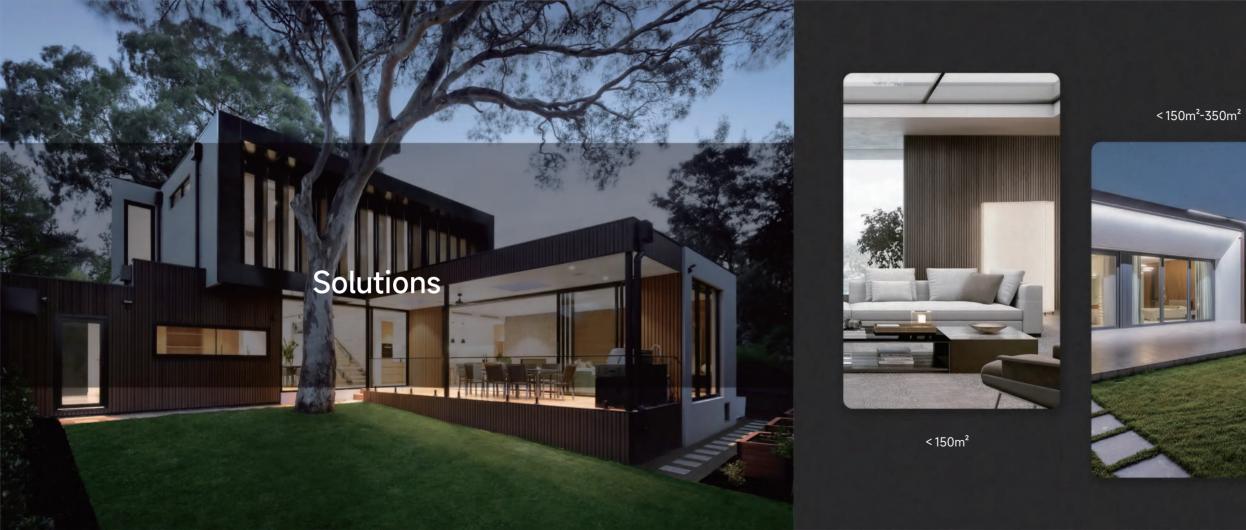

e and get lighting setup via a long press and a short press

No need to run wires or cut wall holes. Paste it and be ready to use

|          | 1000   |          |  |  |
|----------|--------|----------|--|--|
|          | LOBOH  |          |  |  |
|          |        |          |  |  |
| PS-BLE01 | PS-BLE | PS-BLE02 |  |  |



P2-RFE05

PS-BLE04



#### Bluetooth LED remote

Enable you to simultaneously control multiple types of luminaires in different areas of your home

Turn various types of lights on/off and change the brightness and colors of lights

Simple and flexible operations put the lighting control in the palm of your hands and make your life smarter

Achieve smart linkage via the app and let you enjoy the smart life

Work with gateway devices to control lights by automation









#### Customized solutions



#### Solution for high-end villas

It aims at a villa area between 150 m<sup>2</sup> and 350 m<sup>2</sup>. Different device can be integrated through centralized management. The hierarchical management is also achieved for multiple rooms, floors and zones. Multiple interaction modes are provided to control your entire smart home easily. It comprehensively controls your smart life.



#### **Customized solutions**

Offer tailor-made solutions for creating a high-end smart life, based on user's actual needs and house layout. Provide users with the exclusive solutions with particular products and design.





# WELIGHTING

T +852 2359 9866 E mail@welighting.com W www.welighting.com Unit 01-07, 22/F, CEO Tower, 77 Wing Hong Street, Lai Chi Kok, Kowloon