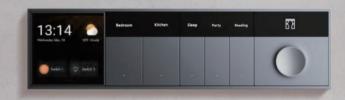

0

0

Lamp

Sleeping

Q

**Celling Jamp** 

(Pn:

SP-GW-4S Super Panel 4S

# **SUPER**: Series Smart Panels

S1 Pro **Creativity Series** Smart Switch (1 Gang)

S2 Pro **Creativity Series** Smart Switch (2 Gang)

S1 Activated Series

S2 Activated Series Smart Switch (2 Gang)

Smart Switch (1 Gang)

SP-GW-6S Super Panel 6S

S3 Pro **Creativity Series** Smart Switch (3 Gang)

SQ Pro Creativity Series Smart Switch (Knob)

S3 Activated Series Smart Switch (3 Gang)

SQ Activated Series Smart Switch (Knob)

0

(- I

# Whole House Smart Control Center

- Enable extensive control over smart devices
- Provide multiple interaction modes
- Deliver ultimate experience

SP-GW-4S

Super Panel 4S

4-inch

2 mic array

0.8mm border

#### Super Panel 6S

6-inch

4 mic array 0.8mm border

#### Super Panel

4-inch

2 mic array 0.8mm border

The flat panel design and evenly spaced 250gf buttons make a visual impact and deliver a perfect user experience. Switches use CNC technology with aviation aluminum alloy and have undergone the pressure test 100,000 times that deliver the best quality possible.