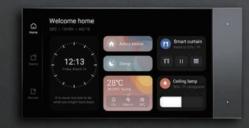

## Personalized, user-friendly interfaces

11

X

20

22

0,5%

Switch .

24°C clean

Make it easy to display the weather time, news, music widgets on one screen

smartsmitch

alle

conditionel

200

×

35

2 Do youremembering

0

0

Lamp

Sleeping

Q

**Celling Jamp** 

(Pn:

SP-GW-4S Super Panel 4S