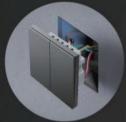

#### Get instant access to the panel

Available in recessed and surface mounting

86 type junction box No need to modify wiring Magnetic wall mount

------

12:50 Thursday March 12

.

#### High configuration for best performance

- Direct control over home appliances Support 8000+ brands
- 6-inch FHD IPS display with 0.8mm border Resolution: 1280\*720
- 2-CH Switch, 400W/CH
- USB Type-C powered port