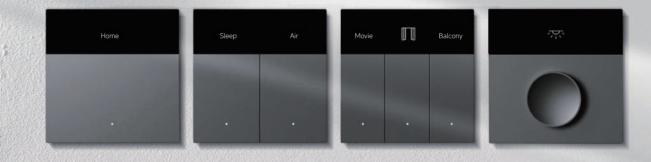

# **SUPER**: Series Smart Panels

S1 Pro **Creativity Series** Smart Switch (1 Gang)

S2 Pro **Creativity Series** Smart Switch (2 Gang)

S1 Activated Series

S2 Activated Series Smart Switch (2 Gang)

Smart Switch (1 Gang)

SP-GW-6S Super Panel 6S

S3 Pro **Creativity Series** Smart Switch (3 Gang)

SQ Pro Creativity Series Smart Switch (Knob)

S3 Activated Series Smart Switch (3 Gang)

SQ Activated Series Smart Switch (Knob)

0

(- I

## SUPER : SERIES PANELS

Live A Simpler, Smarter Life

🔵 Gold White

(- I

-