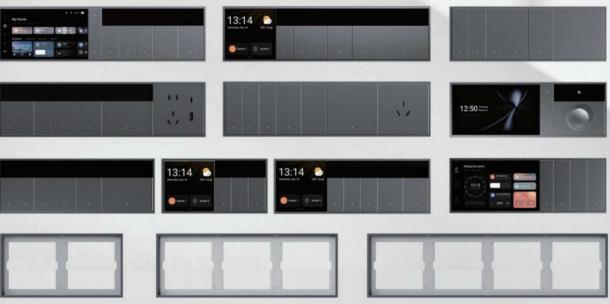

0

0

Lamp

Sleeping

Q

**Celling Jamp** 

(Pn:

SP-GW-4S Super Panel 4S

# **SUPER**: Series Smart Panels

S1 Pro **Creativity Series** Smart Switch (1 Gang)

S2 Pro **Creativity Series** Smart Switch (2 Gang)

S1 Activated Series

S2 Activated Series Smart Switch (2 Gang)

Smart Switch (1 Gang)

SP-GW-6S Super Panel 6S

S3 Pro **Creativity Series** Smart Switch (3 Gang)

SQ Pro Creativity Series Smart Switch (Knob)

S3 Activated Series Smart Switch (3 Gang)

SQ Activated Series Smart Switch (Knob)

0

(- I

## SUPER : SERIES PANELS

Live A Simpler, Smarter Life

🔵 Gold White

(- I

-

## Mondrian-inspired combination

SUPER 🕂 Super Panel 6S

## An all-around smart panel

Ensuring the full connectivity for the entire home