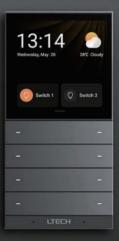

## SUPER 🕂 **Activated Series Smart Switches**

Actions are performed instantly with just one tap on the wall panel

#### Enhance your home's aesthetics with a great combination of wall panels

#### The minimalist aesthetics

Utilize the perfect combination of wall panels

86 type junction box

Double panel surround

Triple panel surround