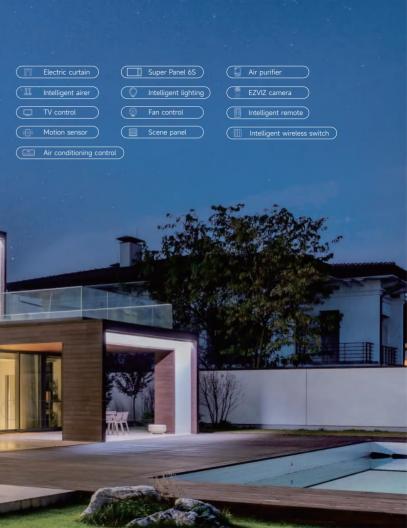

#### Solution for high-end villas

It aims at a villa area between 150 m<sup>2</sup> and 350 m<sup>2</sup>. Different device can be integrated through centralized management. The hierarchical management is also achieved for multiple rooms, floors and zones. Multiple interaction modes are provided to control your entire smart home easily. It comprehensively controls your smart life.