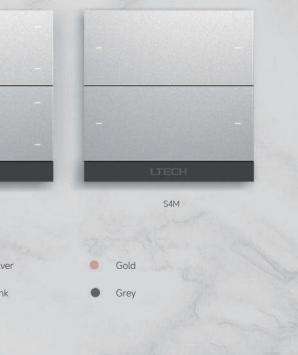

# **Super Panel Super Smart Switches**

PS-BLE01

Elegant Series Super Smart Switch (1 Gang)

S8M Premium Series

S4M Premium Series Super Smart Switch (4 Gang)

PS-BLE04

**Elegant Series** Super Smart Switch (4 Gang)

## Super Panel