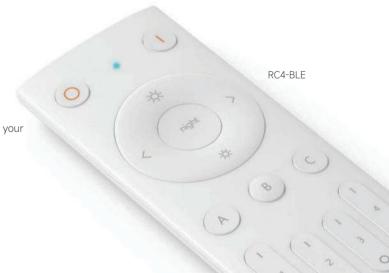

#### Bluetooth LED remote

Enable you to simultaneously control multiple types of luminaires in different areas of your home

Turn various types of lights on/off and change the brightness and colors of lights

Simple and flexible operations put the lighting control in the palm of your hands and make your life smarter

Achieve smart linkage via the app and let you enjoy the smart life

Work with gateway devices to control lights by automation