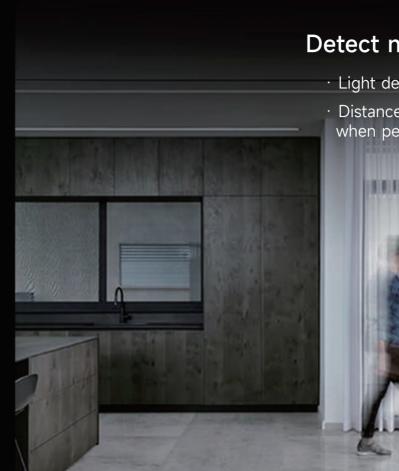

## Detect nearby people and light changes

· Light detection: Automatically adjust screen brightness

· Distance detection: Screen wakes up automatically when people is detected within 30cm

0cm