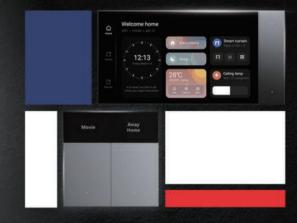

## Personalized, user-friendly interfaces

11

X

20

22

0,5%

Switch .

24°C clean

Make it easy to display the weather time, news, music widgets on one screen

smartsmitch

alle

conditionel

200

×

35

2 Do youremembering

0

0

Lamp

Sleeping

Q

**Celling Jamp** 

(Pn:

SP-GW-4S Super Panel 4S