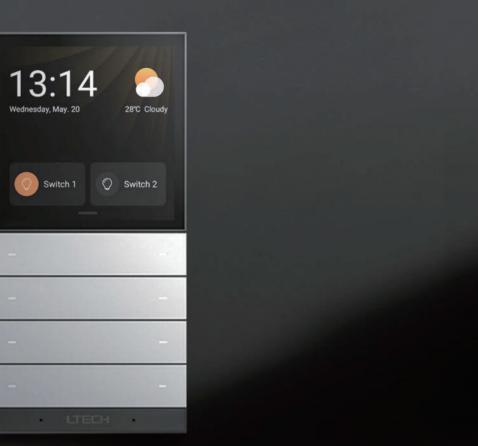

Wednesday, May. 20

28°C Cloudy

## Detect nearby people and light changes

· Light detection: Automatically adjust screen brightness

· Distance detection: Screen wakes up automatically when people is detected within 30cm

0cm

Make smart control easier

4-inch HD full screen

Multiple communication protocol options

No limit for the number of connected devices

Multiple control modes available

Auto screen brightness adjustment Auto wake up when approaching within 12 inches