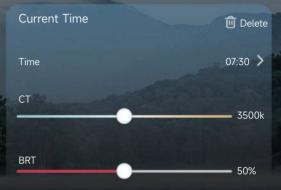

## Adaptive Lighting

Match the needs of human biological cycles

Applications (no settings required) Circadian Lighting

Home Al can get the weather forecast and mimic the intensity and color temperature of natural light throughout the day to support human circadian rhythm.

# Super Applications Customized Circadian Lighting

Customize circadian lighting curves that meet the demands of lighting in residential homes, hotels, offices, supermarkets, schools and hospitals.

#### Circadian lighting settings