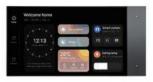

## Personalized, user-friendly interfaces

11

X

20

22

0,5%

Switch .

24°C clean

Make it easy to display the weather time, news, music widgets on one screen

smartsmitch

alle

conditionel

200

×

35

2 Do youremembering