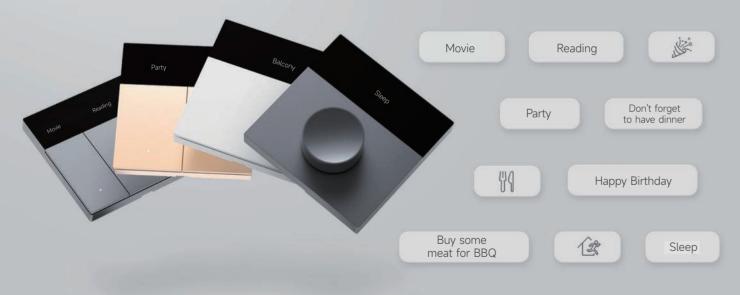

## Mondrian-inspired combination

SUPER 🕂 Super Panel 6S

#### Automated interconnection between group panels

Freely and quickly sync group panels Set up multi-location access and control several panel groups simultaneously

| ί.                                  | Add c                  | Add device             |                      |
|-------------------------------------|------------------------|------------------------|----------------------|
| Smart<br>gateway<br>Smart           | DIM light<br>group     | CT light grou          | p RGB ligh           |
| lighting<br>Smart<br>module<br>Home | RGBW<br>Ight group     | RGBWY                  | Switch moc<br>group  |
| appliance<br>Smart<br>panel         | 1-Gang<br>Smart switch | 2-Gang<br>Smart switch | 3-Gang<br>Smart swit |
| Cancel                              | Add                    | Add group              |                      |
| Group nam                           | e 4-Gang               | Smart switch           | n group              |
|                                     | First floor            | Living roo             | m                    |