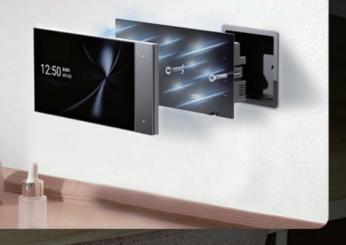

#### Get instant access to the panel

Available in recessed and surface mounting

86 type junction box No need to modify wiring Magnetic wall mount

------

12:50 Thursday March 12

.

## Give you great flexibility in choosing the installation mode

Directly install the panel in the 86 type junction box Place or stick it on a flat surface

· Junction box AC powered

·Battery powered