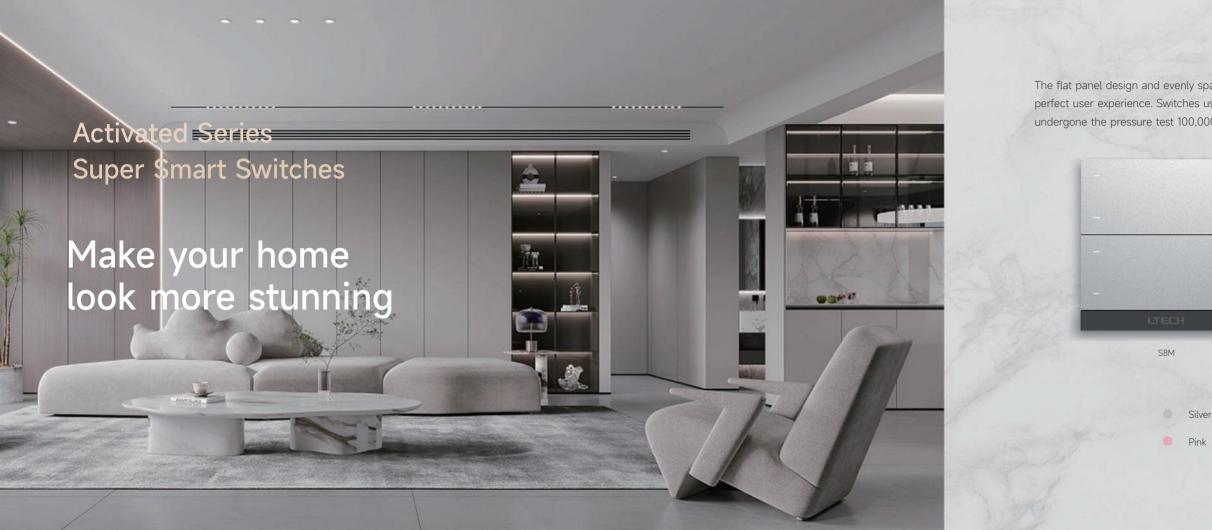

## SUPER 🕂 **Activated Series Smart Switches**

Actions are performed instantly with just one tap on the wall panel

#### Super Panel

4-inch

2 mic array 0.8mm border

The flat panel design and evenly spaced 250gf buttons make a visual impact and deliver a perfect user experience. Switches use CNC technology with aviation aluminum alloy and have undergone the pressure test 100,000 times that deliver the best quality possible.