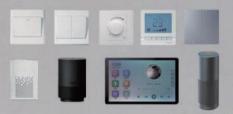

#### Whole House Intelligence

Smart Gateway Smart Lighting Smart Home Appliance Smart Speaker

# **SUPER**: Series Smart Panels

S1 Pro **Creativity Series** Smart Switch (1 Gang)

S2 Pro **Creativity Series** Smart Switch (2 Gang)

S1 Activated Series

S2 Activated Series Smart Switch (2 Gang)

Smart Switch (1 Gang)

SP-GW-6S Super Panel 6S

S3 Pro **Creativity Series** Smart Switch (3 Gang)

SQ Pro Creativity Series Smart Switch (Knob)

S3 Activated Series Smart Switch (3 Gang)

SQ Activated Series Smart Switch (Knob)

0

(- I

# **Super Panel Super Smart Switches**

PS-BLE01

Elegant Series Super Smart Switch (1 Gang)

S8M Premium Series

S4M Premium Series Super Smart Switch (4 Gang)

PS-BLE04

**Elegant Series** Super Smart Switch (4 Gang)