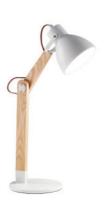

#### **WE WFX1239**

Material: Pine wood & Metal Size: 45\*45\*450 Lmm Wattage: LED 8W

Material: Pine wood & Metal Size: 45\*45\*450 Lmm Wattage: LED 8W

# WE WFX1240

Material: Pine wood & Metal Size: 45\*45\*450 Lmm Wattage: LED 8W