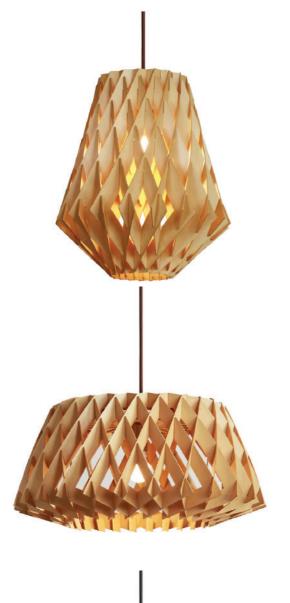

WE WFX1188
Material: Ply wood
Size: 250\*270 Hmm Wattage: E27 60W

WE WFX1189 Material: Ply wood Size: 200\* 320 Hmm Wattage: E27 60W

WE WFX1190
Material: Ply wood
Size: 200\*270 Hmm Wattage: E27 60W

WE WFX1191 Material: Ply wood Size: D 435 mm 10 Rings Wattage: E27 60W