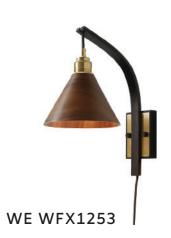

### **WE WFX1239**

Material: Pine wood & Metal Size: 45\*45\*450 Lmm Wattage: LED 8W



Material: Pine wood & Metal Size: 45\*45\*450 Lmm Wattage: LED 8W



# WE WFX1240

Material: Pine wood & Metal Size: 45\*45\*450 Lmm Wattage: LED 8W



### **WE WFX1243**

Material: Pine wood & Metal Size: 45\*45\*450 Lmm Wattage: LED 8W

116





WE WFX1244
Material: Oak wood & Brass
Size: 130\*160\*1600 Hmm
Wattage: E27 60 W\*2

# **WE WFX1245**

Material: Oak wood & Metal Size: 130\*160\*1300 Hmm Wattage: E27 60 W





Material: Oak wood & Brass Size: 360\*1300Hmm Wattage: E27 60 W\*2



### **WE WFX1247**

Material: Ash wood & Metal Size: 100\*180\*1000Hmm Wattage: G9 & GU10





**WE WFX1248** 



WE WFX1249

Material: Ashwood & Walnut Size: W 150\*400 Hmm Wattage: LED 12 W











WE WFX1251



Material: Ash wood / Darkwalnut wood Brass Size: 170\*280 Hmm Wattage: E27 40W Material: Ash wood / Darkwalnut wood Brass Size: 170\*270\*330 Hmm Wattage: E27 40W







WE WFX1254

WE WFX1255





WE WFX1256

WE WFX1257







**WE WFX1258** 

WE WFX1259





**WE WFX1260** 

**WE WFX1261** 









WE WFX1264



WE WFX1266



WE WFX1263



**WE WFX1265** 



**WE WFX1267** 







WE WFX1268

WE WFX1269





**WE WFX1270** 

WE WFX1271





WE WFX1272

WE WFX1273





WE WFX1274 Material:Ashwood Size: D 385 \* 685 Hmm Wattage: E27 60W



WE WFX1276 Material: Ashwood Size: D 385 \* 685 Hmm Wattage: E27 60W



WE WFX1275 Material: Ashwood Size: D 385\* 685 Hmm Wattage: E27 60W



WE WFX1277 Material: Ashwood Size: D 385\* 685 Hmm Wattage: E27 60W





W W X 2 2 7 5



WE WFX1279



WE W