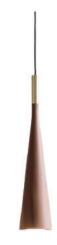

#### **Conical Pendant Lamp**

Material: Oak wood / Darkwalnut wood
Wattage: E27 60 W
Size: S: 250\*175 Hmm
M: 330\*250 Hmm
L: 450\*350 Hmm
XL: 610\*500 Hmm

WE WFX1102

WE WFX1103

**WE WFX1104** 

**WE WFX1105** 