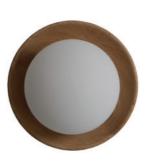

#### Curved handle Pendant /Wall Lamp

Material: Oak wood Size: 85\*115\*130Hmm Wattage: GU10 6W