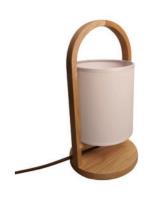

Material: Ash wood & Fabric shade Size: D 560mm \*1650 Hmm Wattage: E27 60W

WE WFX1286

Material: Ash wood & Fabric shade Size: Table : D180mm \*680 Hmm Floor : D 250mm \* 1530 Hmm Wattage: E27 60W

www.welighting.com