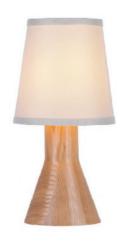

Material: Ash wood & Fabric shade Size: D 560mm \*1650 Hmm Wattage: E27 60W

WE WFX1286

Material: Ash wood & Fabric shade Size: Table : D180mm \*680 Hmm Floor : D 250mm \* 1530 Hmm Wattage: E27 60W

www.welighting.com