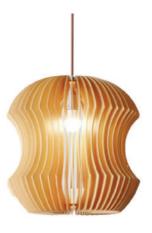

### Moonlight Pendant Lamp

Material: Oak wood / Darkwalnut wood with round glass D150mm Size: A:400\*400Hmm B:500\*400Hmm C:300\*400Hmm Wattage: E27 60W

**WE WFX1127** 

**WE WFX1128** 

Saturn Pendant Lamp Material: Oak wood / Darkwalnut wood Glass& brass Size: 260\*200Hmm Wattage: E27 60W