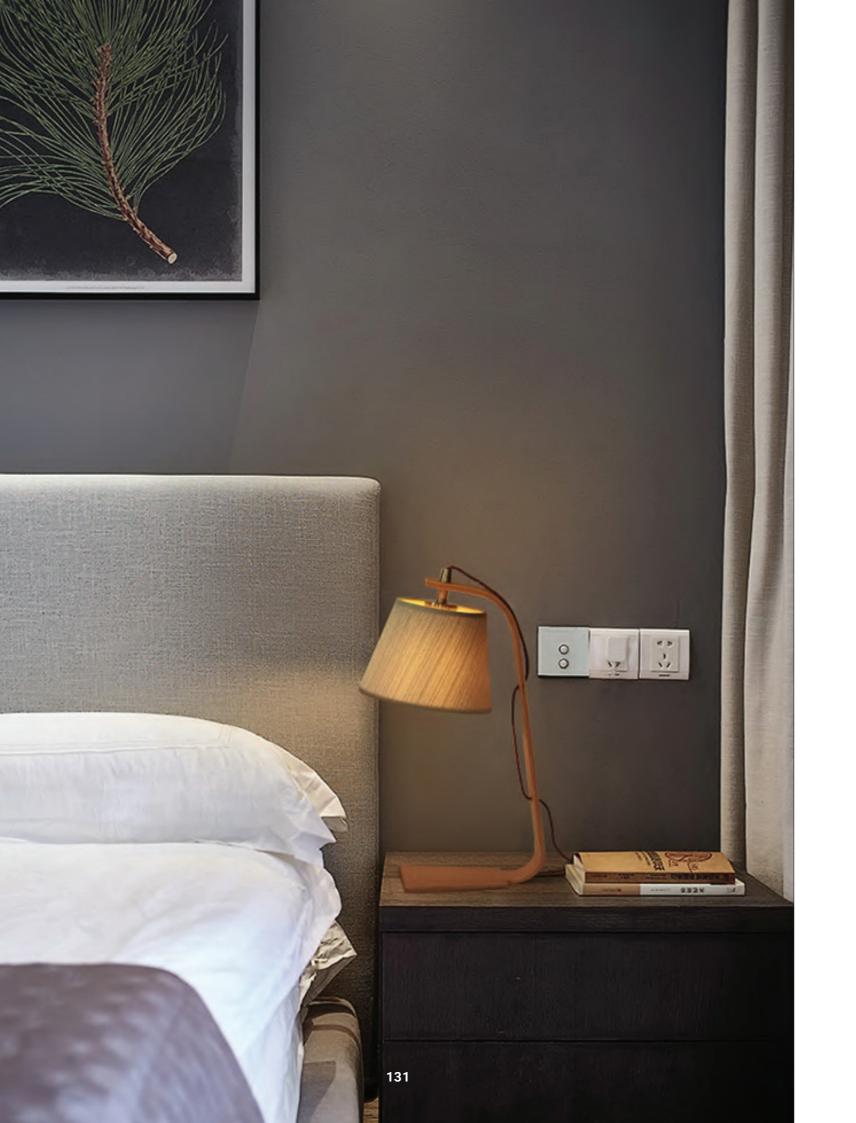

Material: Ash wood & Fabric shade Size: D 560mm \*1650 Hmm Wattage: E27 60W

WE WFX1286

Material: Ash wood & Fabric shade Size: Table : D180mm \*680 Hmm Floor : D 250mm \* 1530 Hmm Wattage: E27 60W

www.welighting.com