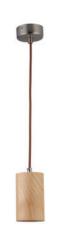

#### Wooden Linear Pendant Lamp

Material: Beech wood / Darkwalnut wood Size: 60H\*1300Lmm/1500Lmm/1800Lmm Wattage: LED 24W /28W/32W

Wooden Linear Pendant Lamp

Material: Beech wood / Darkwalnut wood Size: 65 H\*1200Lmm/1500Lmm/1800Lmm Wattage: LED 22W /28W/32W

#### Wooden Linear Pendant Lamp

Material: Beech wood / Darkwalnut wood Size: 65 H\*1200Lmm/1500Lmm/1800Lmm Wattage: LED 22W /28W/32W