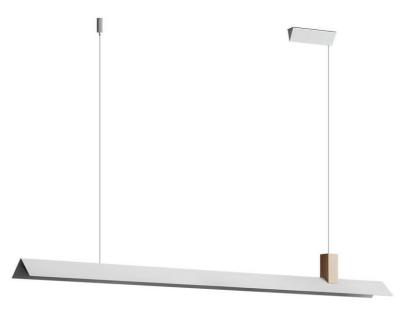

#### Wooden Linear Pendant Lamp

Material: Beech wood / Darkwalnut wood Size: 60H\*1300Lmm/1500Lmm/1800Lmm Wattage: LED 24W /28W/32W

Wooden Linear Pendant Lamp

Material: Beech wood / Darkwalnut wood Size: 65 H\*1200Lmm/1500Lmm/1800Lmm Wattage: LED 22W /28W/32W

#### Wooden Linear Pendant Lamp

Material: Beech wood / Darkwalnut wood Size: 65 H\*1200Lmm/1500Lmm/1800Lmm Wattage: LED 22W /28W/32W