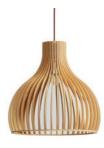

WE WFX1188
Material: Ply wood
Size: 250\*270 Hmm Wattage: E27 60W

WE WFX1189 Material: Ply wood Size: 200\* 320 Hmm Wattage: E27 60W

WE WFX1190
Material: Ply wood
Size: 200\*270 Hmm Wattage: E27 60W

WE WFX1191 Material: Ply wood Size: D 435 mm 10 Rings Wattage: E27 60W

WE WFX1192 Material: Ply wood Size: D 500 mm 13 Rings Wattage: E27 60W

WE WFX1193 Material: Ply wood Size: D 590 mm 18 Rings Wattage: E27 60W

Material: Ply wood Size: D 450\*190 Hmm D 480\*235Hmm Wattage: E27 60W