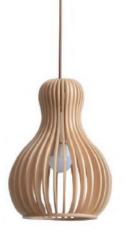

WE WFX1188
Material: Ply wood
Size: 250\*270 Hmm Wattage: E27 60W

WE WFX1189 Material: Ply wood Size: 200\* 320 Hmm Wattage: E27 60W

WE WFX1190
Material: Ply wood
Size: 200\*270 Hmm Wattage: E27 60W

WE WFX1191 Material: Ply wood Size: D 435 mm 10 Rings Wattage: E27 60W