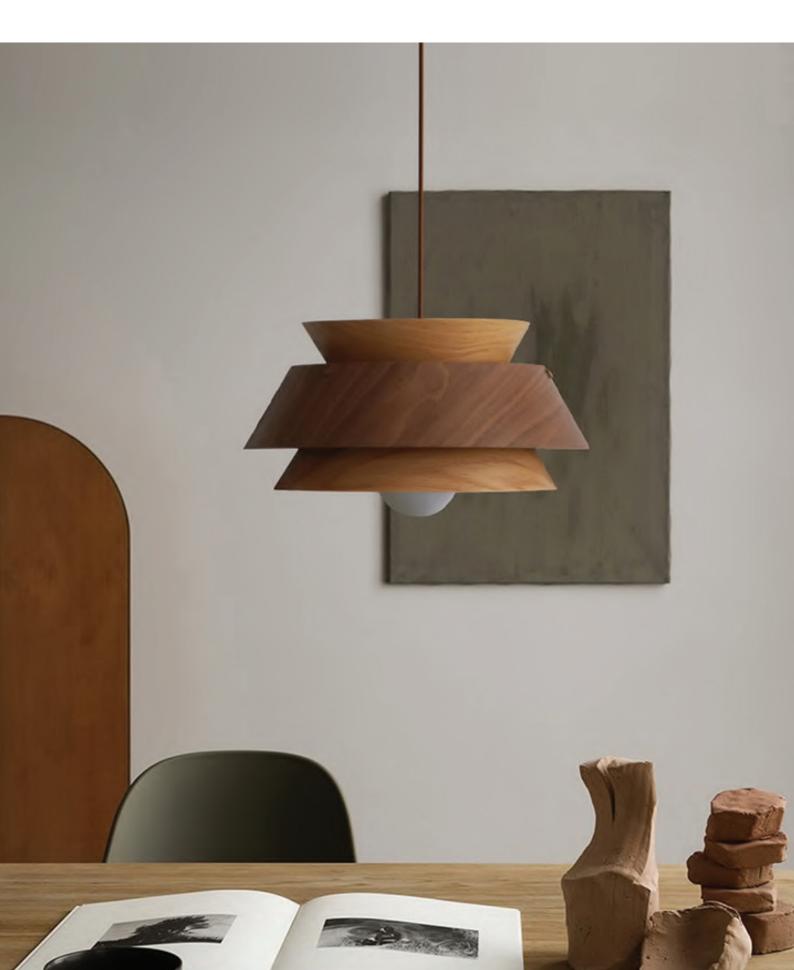

### WELIGHTING's Wooden Series

A collection of exquisitely handcrafted decorative lighting made from high-quality wood.

The use of wood in these lighting fixtures sets them apart from traditional metal designs, lending a warm and organic feel to the surroundings.

Each piece is meticulously crafted to enhance the overall aesthetic appeal, making them perfect for those seeking a blend of functionality and style.

Experience the beauty and craftsmanship of WELIGHTING's Wooden series and transform your space into a haven of tranquility.