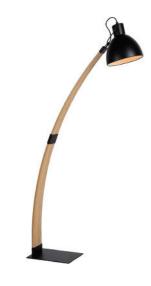

Material: Ash wood & Fabric shade Size: D 560mm \*1650 Hmm Wattage: E27 60W

WE WFX1286

Material: Ash wood & Fabric shade Size: Table : D180mm \*680 Hmm Floor : D 250mm \* 1530 Hmm Wattage: E27 60W

www.welighting.com