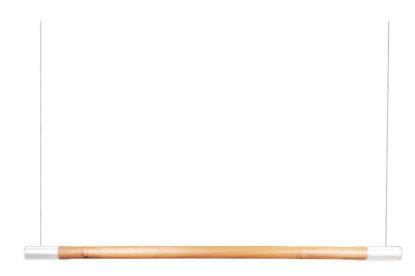

#### Wooden Linear Pendant Lamp

Material: Beech wood / Darkwalnut wood Size: 60H\*1300Lmm/1500Lmm/1800Lmm Wattage: LED 24W /28W/32W

Wooden Linear Pendant Lamp

Material: Beech wood / Darkwalnut wood Size: 65 H\*1200Lmm/1500Lmm/1800Lmm Wattage: LED 22W /28W/32W

#### Wooden Linear Pendant Lamp

Material: Beech wood / Darkwalnut wood Size: 65 H\*1200Lmm/1500Lmm/1800Lmm Wattage: LED 22W /28W/32W