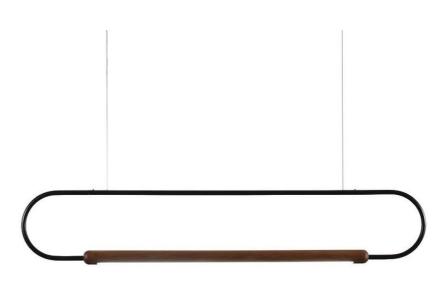

#### Wooden Linear Pendant Lamp

Material: Beech wood / Darkwalnut wood Size: 60H\*1300Lmm/1500Lmm/1800Lmm Wattage: LED 24W /28W/32W

Wooden Linear Pendant Lamp

Material: Beech wood / Darkwalnut wood Size: 65 H\*1200Lmm/1500Lmm/1800Lmm Wattage: LED 22W /28W/32W

#### Wooden Linear Pendant Lamp

Material: Beech wood / Darkwalnut wood Size: 65 H\*1200Lmm/1500Lmm/1800Lmm Wattage: LED 22W /28W/32W