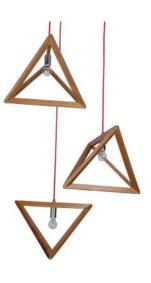

### WELIGHTING's Wooden Series

A collection of exquisitely handcrafted decorative lighting made from high-quality wood.

The use of wood in these lighting fixtures sets them apart from traditional metal designs, lending a warm and organic feel to the surroundings.

Each piece is meticulously crafted to enhance the overall aesthetic appeal, making them perfect for those seeking a blend of functionality and style.

Experience the beauty and craftsmanship of WELIGHTING's Wooden series and transform your space into a haven of tranquility.