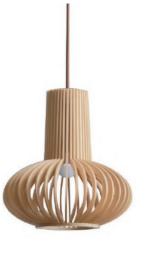

WE WFX1188
Material: Ply wood
Size: 250\*270 Hmm Wattage: E27 60W

WE WFX1189 Material: Ply wood Size: 200\* 320 Hmm Wattage: E27 60W

WE WFX1190
Material: Ply wood
Size: 200\*270 Hmm Wattage: E27 60W

WE WFX1191 Material: Ply wood Size: D 435 mm 10 Rings Wattage: E27 60W