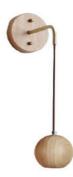

WE WFX1182

WE WFX1183

**GEM Pendant Lamp** Material: Darkwalnut wood Size: S: 170 \* 150 Hmm L: 220\* 250 Hmm

Wattage: E27 60W

WE WFX1186

**WE WFX1185** 

**WE WFX1187** 

Material: Oak wood / Darkwalnut wood Size: D 80\* 350 Hmm Wattage: LED 5W Material: Oak wood / Darkwalnut wood & Glass Size: D 100\* 400 Hmm Wattage:G9 5W