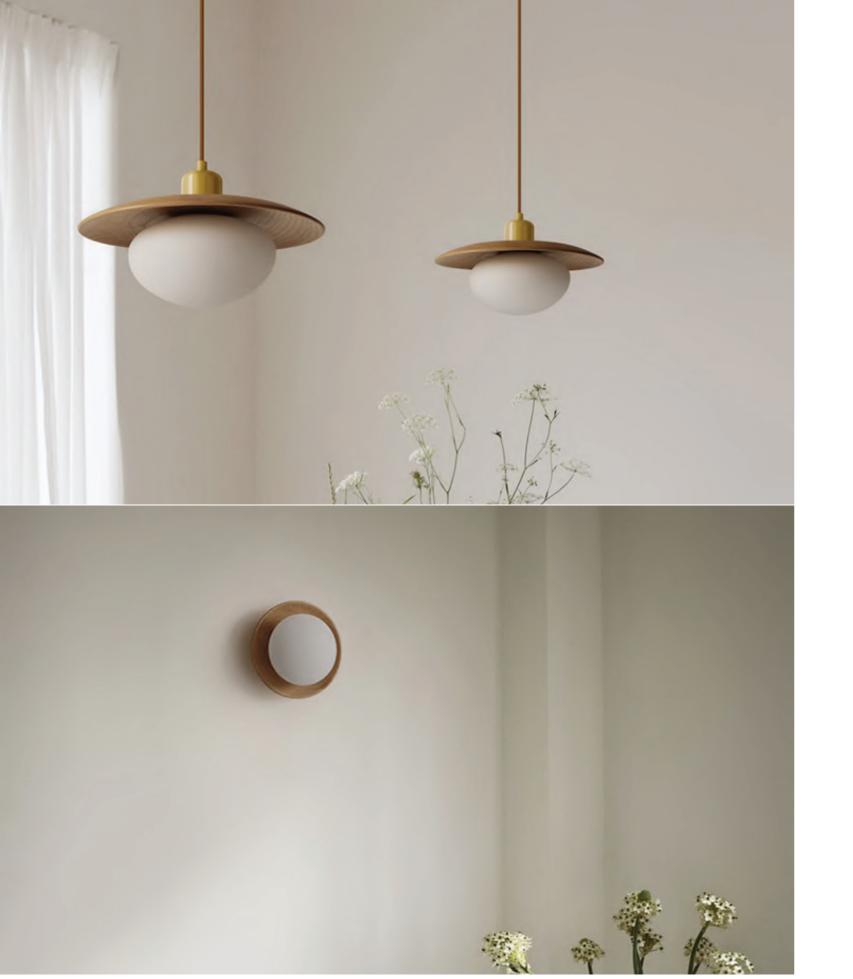

#### Flat LED Pendant Lamp

Material: Oak wood / Darkwalnut wood
Metal & LED & Arylic diffuser
Size: 420\*80Hmm
510\*80Hmm
610\*80Hmm
Wattage: LED 35W / 40W / 50W

WE WFX1120

**WE WFX1121** 

#### Curved handle Pendant /Wall Lamp

Material: Oak wood Size: 85\*115\*130Hmm Wattage: GU10 6W