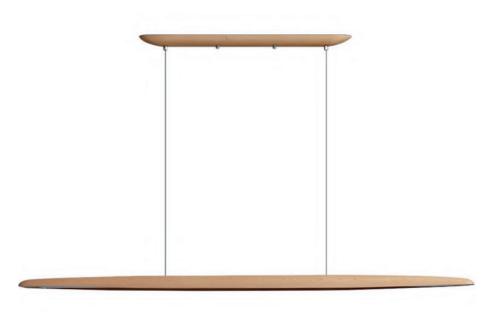

#### Wooden Linear Pendant Lamp

Material: Beech wood / Darkwalnut wood Size: 65 H\*1200Lmm/1500Lmm/1800Lmm Wattage: LED 22W /28W/32W