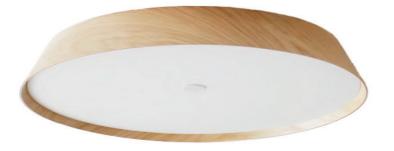

#### Flat LED Ceiling Lamp

Material: Oak wood / Darkwalnut wood

Metal & LED & Arylic diffuser &Brass tube
Size: 270\*80Hmm
330\*80Hmm

Wattage: LED 20W / 25W/ 35W/ 40W/50W

**WE WFX1124** 

**WE WFX1125** 

WE WFX1126