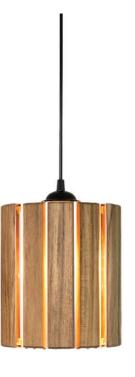

#### **WOODEN LED LINEAR LAMPS**

ASH WOOD/ DARKWLANUT WOOD LENGTH COULD BE CUSTOMIZED

Material: Ash wood,round shape Size: 40\* L1200 / L1500/L1800 mm Wattage: LED 22W / 28W / 32W