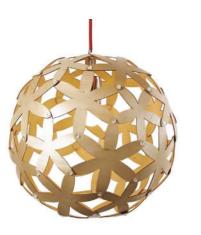

WE WFX1206 Material:Plywood Size: D 320\*350 Hmm Wattage: E27 60W

WE WFX1208

**WE WFX1210** 

WE WFX1211

WE WFX1212

WE WFX1213

**WE WFX1214** 

Material: Plywood Natural / Black Size: D 450 / 500 / 600 Wattage: E27 60W

Material: Customized plywood Size: D 400 \*250 Hmm D 600 \*400 Hmm D 800\* 500 Hmm Wattage: LED 18 W / 24 W/ 30 W

**WE WFX1216** Material: Plywood

Size: D 250 \*250 Hmm D 400 \*400 Hmm D 600\* 600 Hmm

Material: Plywood Size: D 300 \*270 Hmm D 450 \*360 Hmm