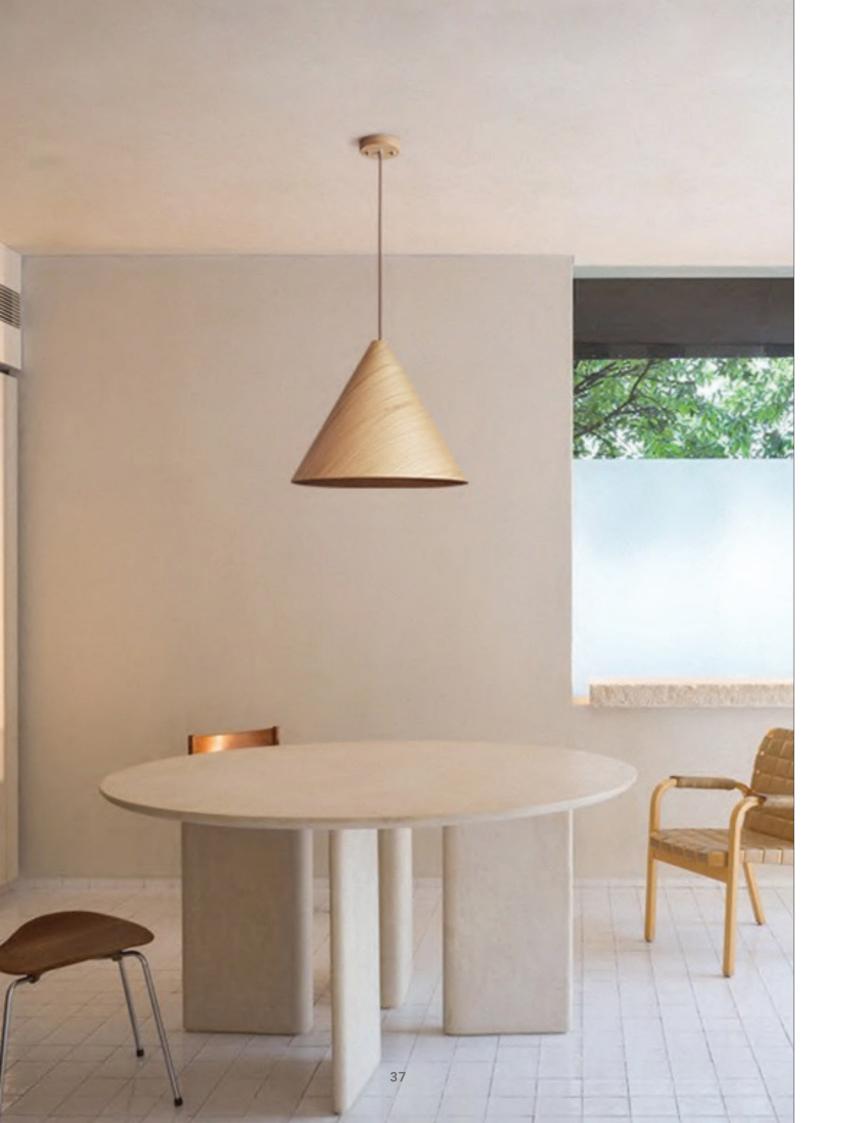

#### **Conical Pendant Lamp**

Material: Oak wood / Darkwalnut wood
Wattage: E27 60 W
Size: S: 250\*175 Hmm
M: 330\*250 Hmm
L: 450\*350 Hmm
XL: 610\*500 Hmm

WE WFX1102

WE WFX1103

**WE WFX1104** 

**WE WFX1105** 