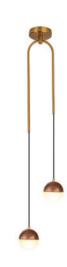

WE WFX1182

WE WFX1183

**GEM Pendant Lamp** Material: Darkwalnut wood Size: S: 170 \* 150 Hmm L: 220\* 250 Hmm

Wattage: E27 60W

WE WFX1186

**WE WFX1185** 

**WE WFX1187** 

Material: Oak wood / Darkwalnut wood Size: D 80\* 350 Hmm Wattage: LED 5W Material: Oak wood / Darkwalnut wood & Glass Size: D 100\* 400 Hmm Wattage:G9 5W