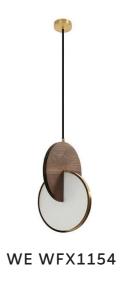

### Moonlight Pendant Lamp

Material: Oak wood / Darkwalnut wood with round glass D150mm Size: A:400\*400Hmm B:500\*400Hmm C:300\*400Hmm Wattage: E27 60W

**WE WFX1127** 

**WE WFX1128** 

Saturn Pendant Lamp Material: Oak wood / Darkwalnut wood Glass& brass Size: 260\*200Hmm Wattage: E27 60W