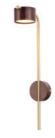

# **WE WFX1245**

Material: Oak wood & Metal Size: 130\*160\*1300 Hmm Wattage: E27 60 W

Material: Oak wood & Brass Size: 360\*1300Hmm Wattage: E27 60 W\*2