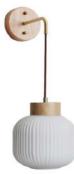

#### Curved handle Pendant /Wall Lamp

Material: Oak wood Size: 85\*115\*130Hmm Wattage: GU10 6W