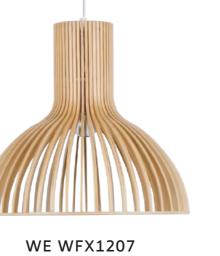

WE WFX1206 Material:Plywood Size: D 320\*350 Hmm Wattage: E27 60W

WE WFX1208

**WE WFX1210** 

WE WFX1211

WE WFX1212

WE WFX1213

**WE WFX1214** 

Material: Plywood Natural / Black Size: D 450 / 500 / 600 Wattage: E27 60W