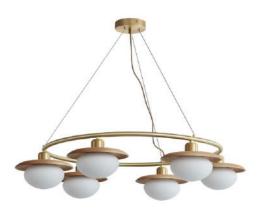

& brass Size: 260\*200Hmm Wattage: E27 60W







**WE WFX1129** 

WE WFX1130





**WE WFX1131** 

**WE WFX1132** 

#### Chestnut Pendant Lamp

Material: Beech wood & Glass Size: A: 100\*250 Hmm B: 200\* 230 Hmm C: 130\*200 Hmm D: 200\*130 Hmm Wattage: GU10 / E27











#### Candy Cup Pendant Lamp

Material: Beech wood & Glass Size: A: 200\*240 Hmm B: 300\* 250 Hmm C: 300\*230 Hmm D: 200\*410 Hmm Wattage: GU10 / E27





**WE WFX1137** 



**WE WFX1138** 

#### Macth Pendant Lamp

Material: Ash wood / Darkwalnut wood

Glass
Size: S: 80\*230 Hmm
L: 80\*380 Hmm
Wattage: G96W







WE WFX1139

**WE WFX1140** 





**WE WFX1141** 

WE WFX1142

Pudding Pendant /Wall Lamp Material: Oak wood / Darkwalnut wood Glass & Brass Size: A: 260\*190 Hmm B: 300\* 190 Hmm Wattage: E27 40W

63 64







**WE WFX1143** 

**WE WFX1145** 







**WE WFX1146** 

Material: Oak wood / Darkwalnut wood Glass & Brass Size: 3 heads:W 560\* 550 Hmm 5 heads: W760\* 550 Hmm Wattage: E27 40W Material: Oak wood / Darkwalnut wood Glass & Brass Size: 5 heads:W 1060\* 190 Hmm Wattage: E27 40W

65





WE WFX1147



WE WFX1148

#### Curved handle Pendant /Wall Lamp

Material: Oak wood Size: 85\*115\*130Hmm Wattage: GU10 6W





# WE WFX1149 Material: Rubber wood

Size: D 216\* 210 Hmm Wattage: E27 40W



# WE WFX1150

Material: Rubber wood Size: D 270 \* 190 Hmm Wattage: E27 40W



### **WE WFX1151**

Material: Rubber wood Size: D 300\* 270 Hmm Wattage: E27 40W



### **WE WFX1152**

Material: Ash wood Size: D 140\* 170 Hmm Wattage: E27 40W











# Coins Pendant / Wall Lamp

Material: Ash / Darkwaln