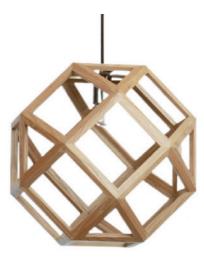

### WELIGHTING's Wooden Series

A collection of exquisitely handcrafted decorative lighting made from high-quality wood.

The use of wood in these lighting fixtures sets them apart from traditional metal designs, lending a warm and organic feel to the surroundings.

Each piece is meticulously crafted to enhance the overall aesthetic appeal, making them perfect for those seeking a blend of functionality and style.

Experience the beauty and craftsmanship of WELIGHTING's Wooden series and transform your space into a haven of tranquility.