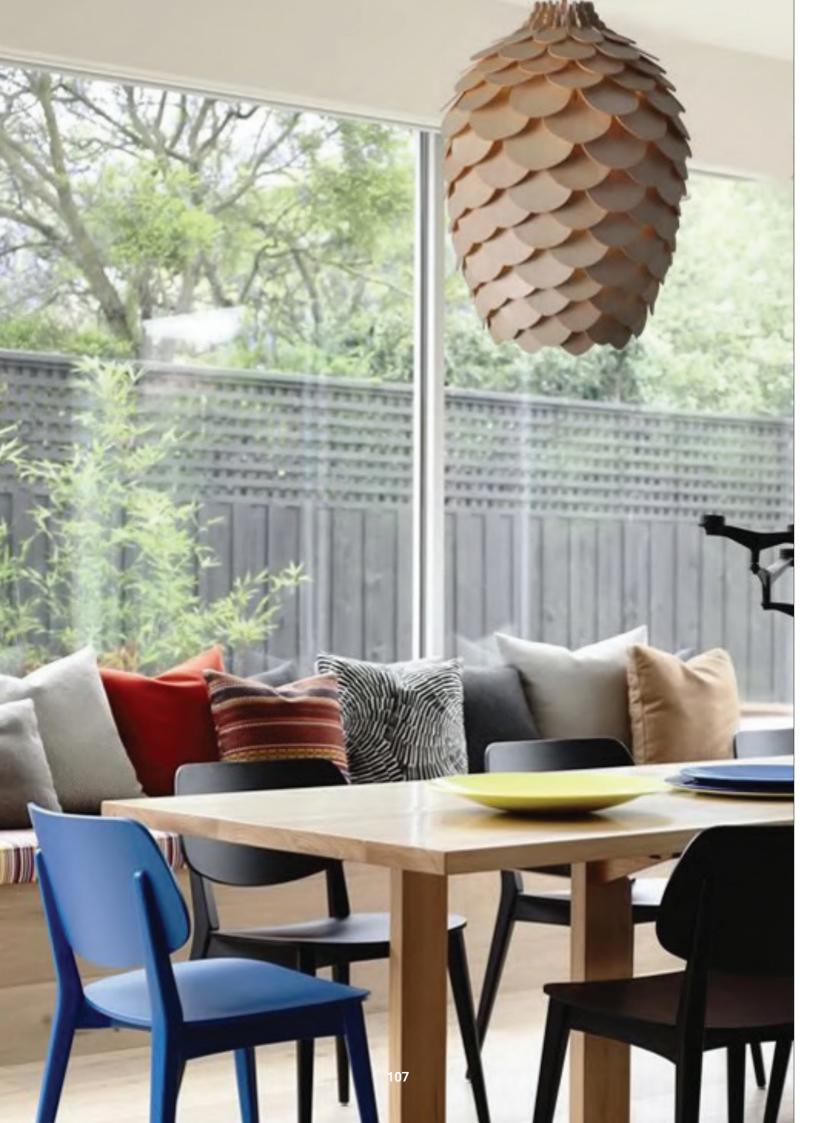

### WELIGHTING's Wooden Series

A collection of exquisitely handcrafted decorative lighting made from high-quality wood.

The use of wood in these lighting fixtures sets them apart from traditional metal designs, lending a warm and organic feel to the surroundings.

Each piece is meticulously crafted to enhance the overall aesthetic appeal, making them perfect for those seeking a blend of functionality and style.

Experience the beauty and craftsmanship of WELIGHTING's Wooden series and transform your space into a haven of tranquility.