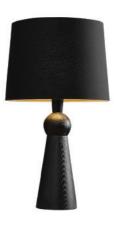

Material: Ash wood & Fabric shade Size: D 560mm \*1650 Hmm Wattage: E27 60W

WE WFX1286

Material: Ash wood & Fabric shade Size: Table : D180mm \*680 Hmm Floor : D 250mm \* 1530 Hmm Wattage: E27 60W

www.welighting.com