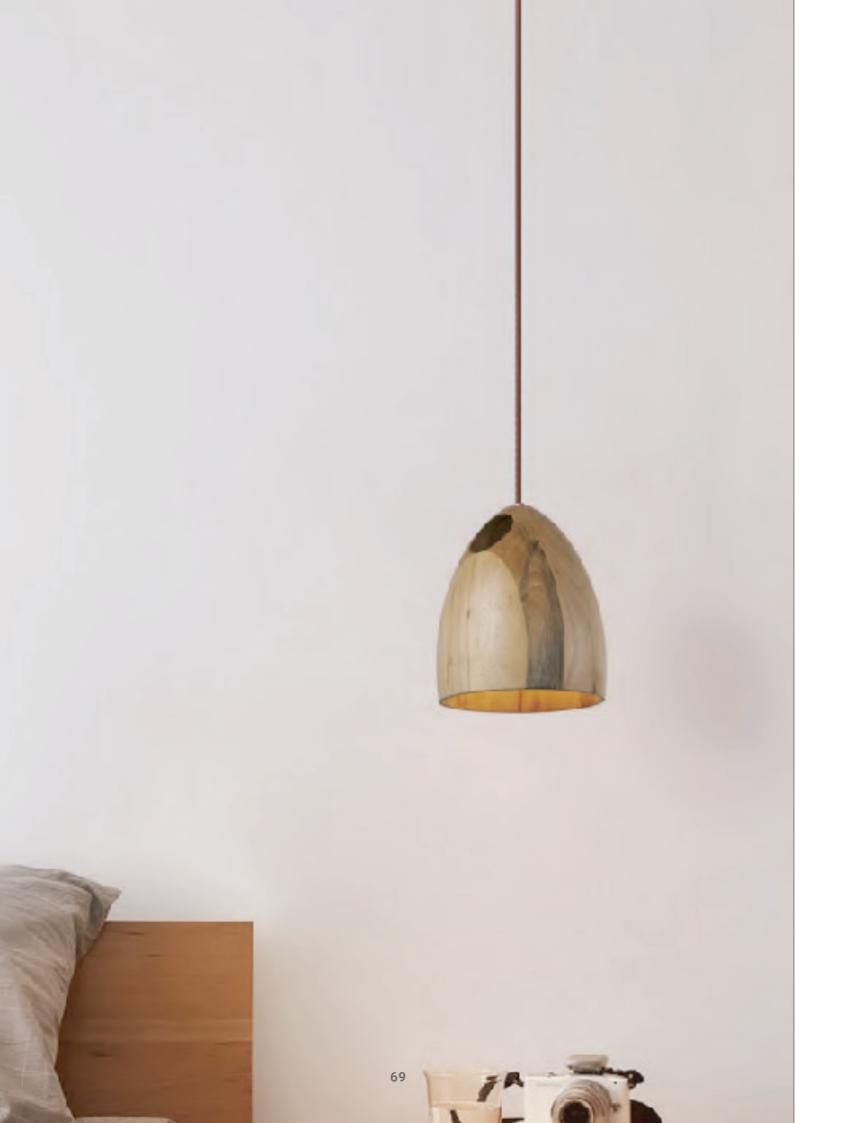

#### **Conical Pendant Lamp**

Material: Oak wood / Darkwalnut wood
Wattage: E27 60 W
Size: S: 250\*175 Hmm
M: 330\*250 Hmm
L: 450\*350 Hmm
XL: 610\*500 Hmm

WE WFX1102

WE WFX1103

**WE WFX1104** 

**WE WFX1105** 