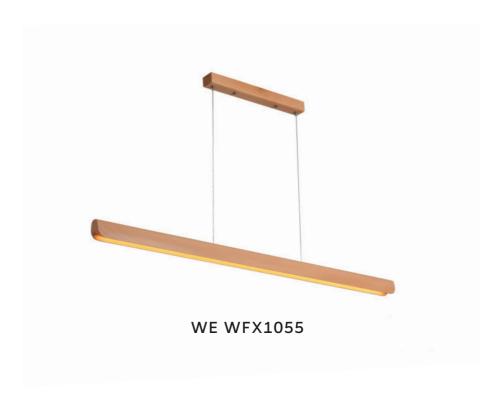

#### Wooden Linear Pendant Lamp

Material: Beech wood / Darkwalnut wood Size: 60H\*1300Lmm/1500Lmm/1800Lmm Wattage: LED 24W /28W/32W

Wooden Linear Pendant Lamp

Material: Beech wood / Darkwalnut wood Size: 65 H\*1200Lmm/1500Lmm/1800Lmm Wattage: LED 22W /28W/32W

#### Wooden Linear Pendant Lamp

Material: Beech wood / Darkwalnut wood Size: 65 H\*1200Lmm/1500Lmm/1800Lmm Wattage: LED 22W /28W/32W