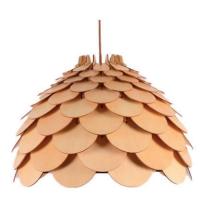

WE WFX1188
Material: Ply wood
Size: 250\*270 Hmm Wattage: E27 60W

WE WFX1189 Material: Ply wood Size: 200\* 320 Hmm Wattage: E27 60W

WE WFX1190
Material: Ply wood
Size: 200\*270 Hmm Wattage: E27 60W

WE WFX1191 Material: Ply wood Size: D 435 mm 10 Rings Wattage: E27 60W

WE WFX1192 Material: Ply wood Size: D 500 mm 13 Rings Wattage: E27 60W

WE WFX1193 Material: Ply wood Size: D 590 mm 18 Rings Wattage: E27 60W

Material: Ply wood Size: D 450\*190 Hmm D 480\*235Hmm Wattage: E27 60W