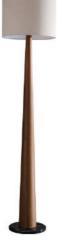

Material: Ash wood & Fabric shade Size: D 560mm \*1650 Hmm Wattage: E27 60W

WE WFX1286

Material: Ash wood & Fabric shade Size: Table : D180mm \*680 Hmm Floor : D 250mm \* 1530 Hmm Wattage: E27 60W

www.welighting.com