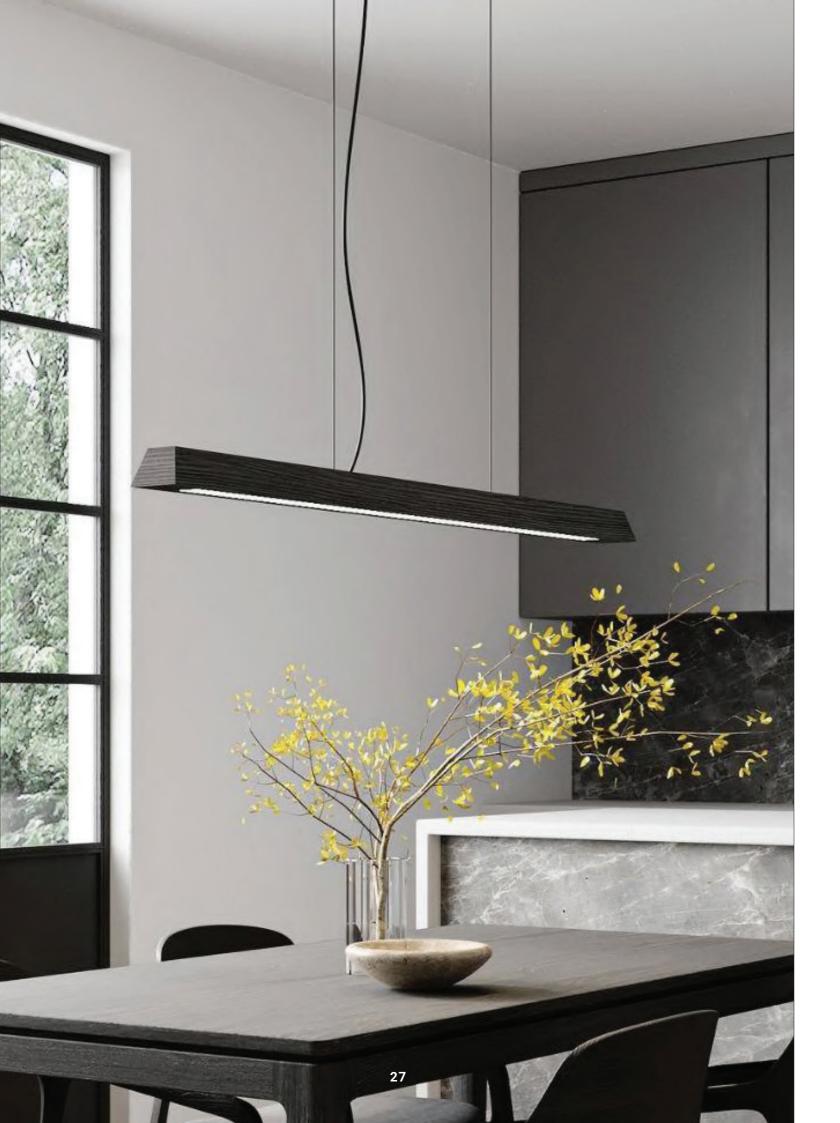

#### Wooden Linear Pendant Lamp

Material: Beech wood / Darkwalnut wood Size: 60H\*1300Lmm/1500Lmm/1800Lmm Wattage: LED 24W /28W/32W

Wooden Linear Pendant Lamp

Material: Beech wood / Darkwalnut wood Size: 65 H\*1200Lmm/1500Lmm/1800Lmm Wattage: LED 22W /28W/32W

#### Wooden Linear Pendant Lamp

Material: Beech wood / Darkwalnut wood Size: 65 H\*1200Lmm/1500Lmm/1800Lmm Wattage: LED 22W /28W/32W