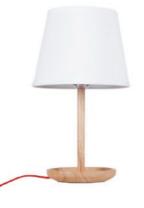

Material: Ash wood & Fabric shade Size: D 560mm \*1650 Hmm Wattage: E27 60W

WE WFX1286

Material: Ash wood & Fabric shade Size: Table : D180mm \*680 Hmm Floor : D 250mm \* 1530 Hmm Wattage: E27 60W

www.welighting.com