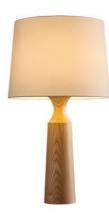

Material: Ash wood & Fabric shade Size: D 560mm \*1650 Hmm Wattage: E27 60W

WE WFX1286

Material: Ash wood & Fabric shade Size: Table : D180mm \*680 Hmm Floor : D 250mm \* 1530 Hmm Wattage: E27 60W

www.welighting.com