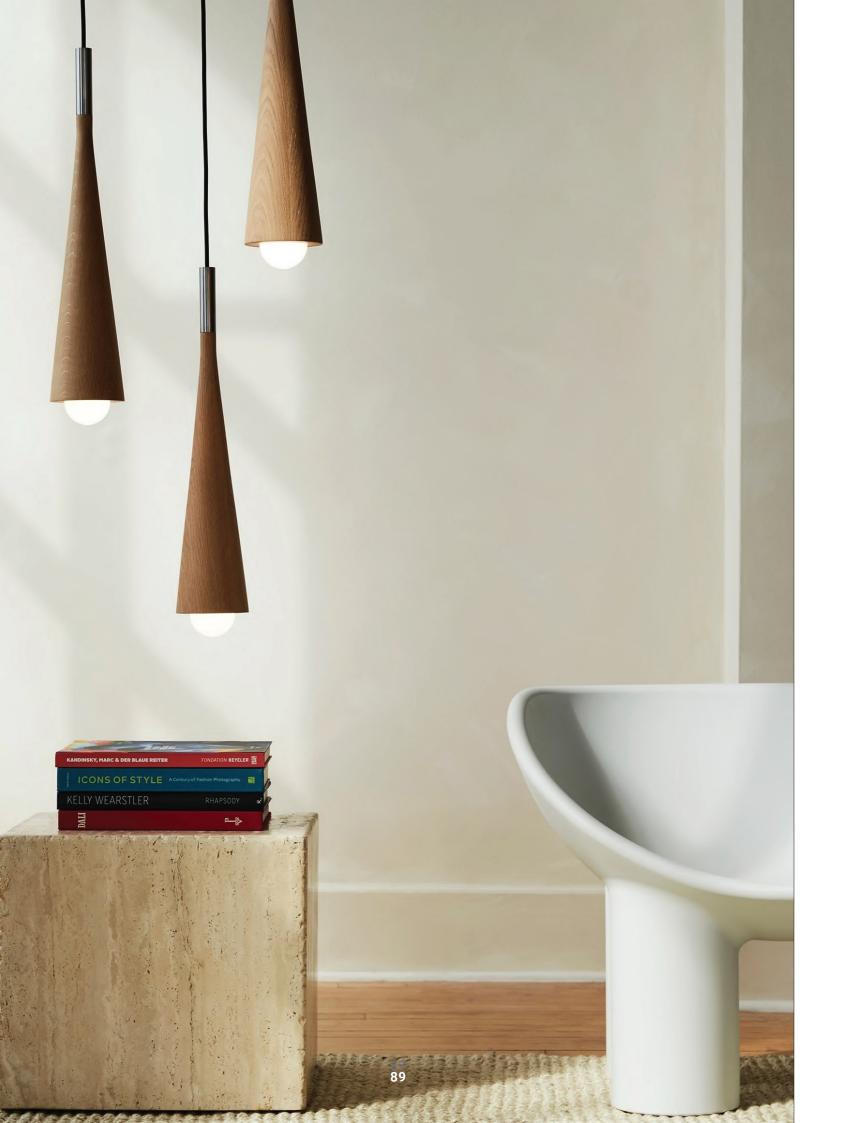

#### **Conical Pendant Lamp**

Material: Oak wood / Darkwalnut wood
Wattage: E27 60 W
Size: S: 250\*175 Hmm
M: 330\*250 Hmm
L: 450\*350 Hmm
XL: 610\*500 Hmm

WE WFX1102

WE WFX1103

**WE WFX1104** 

**WE WFX1105** 