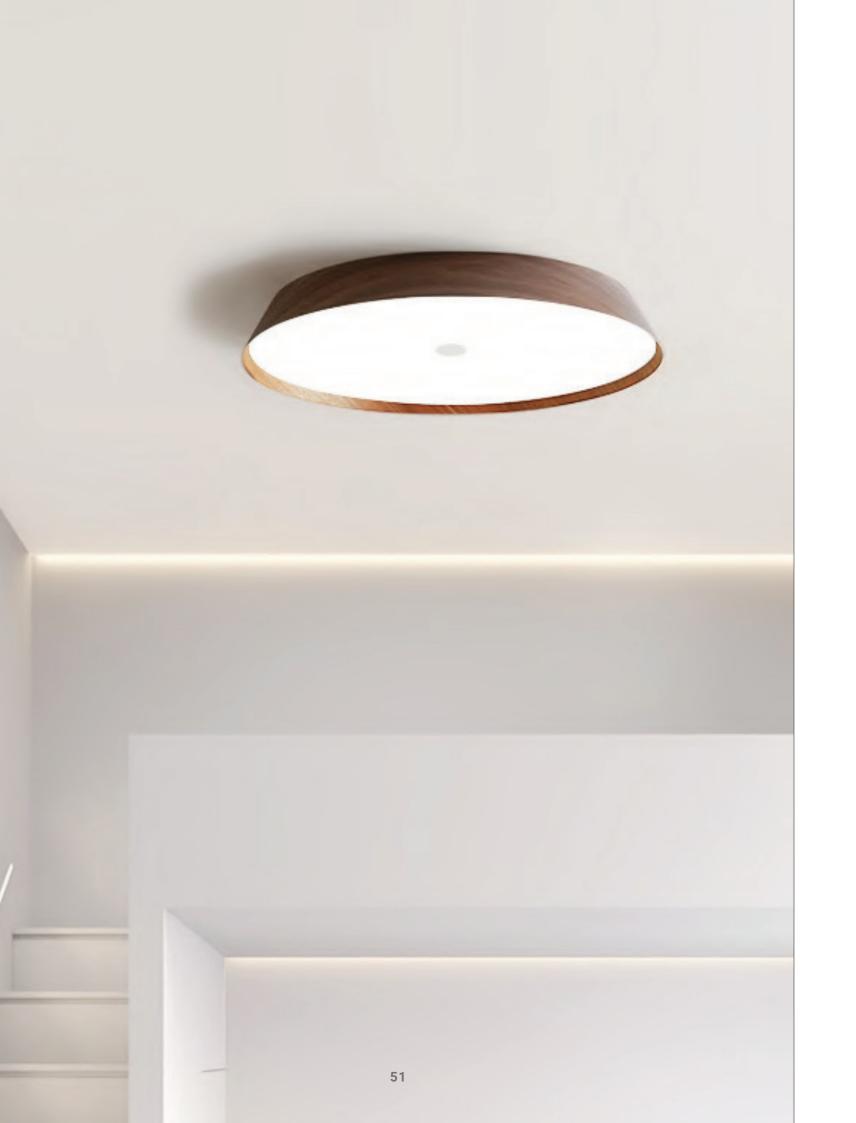

#### Flat LED Ceiling Lamp

Material: Oak wood / Darkwalnut wood

Metal & LED & Arylic diffuser &Brass tube
Size: 270\*80Hmm
330\*80Hmm

Wattage: LED 20W / 25W/ 35W/ 40W/50W

**WE WFX1124** 

**WE WFX1125** 

WE WFX1126