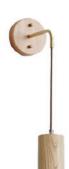

tal Size: 45\*45\*450 Lmm Wattage: LED 8W



### **WE WFX1243**

Material: Pine wood & Metal Size: 45\*45\*450 Lmm Wattage: LED 8W

116





WE WFX1244
Material: Oak wood & Brass
Size: 130\*160\*1600 Hmm
Wattage: E27 60 W\*2

# **WE WFX1245**

Material: Oak wood & Metal Size: 130\*160\*1300 Hmm Wattage: E27 60 W





Material: Oak wood & Brass Size: 360\*1300Hmm Wattage: E27 60 W\*2



### **WE WFX1247**

Material: Ash wood & Metal Size: 100\*180\*1000Hmm Wattage: G9 & GU10





**WE WFX1248** 



WE WFX1249

Material: Ashwood & Walnut Size: W 150\*400 Hmm Wattage: LED 12 W











WE WFX1251



Material: Ash wood / Darkwalnut wood Brass Size: 170\*280 Hmm Wattage: E27 40W Material: Ash wood / Darkwalnut wood Brass Size: 170\*270\*330 Hmm Wattage: E27 40W







WE WFX1254

WE WFX1255





WE WFX1256

WE WFX1257







**WE WFX1258** 

WE WFX1259





**WE WFX1260** 

**WE WFX1261** 









WE WFX1264



WE WFX1266



WE WFX1263



**WE WFX1265** 



**WE WFX1267** 







WE WFX1268

WE WFX1269





**WE WFX1270** 

WE WFX1271





WE WFX1272

WE WFX1273





WE WFX1274 Material:Ashwood Size: D 385 \* 685 Hmm Wattage: E27 60W



WE WFX1276 Material: Ashwood Size: D 385 \* 685 Hmm Wattage: E27 60W



WE WFX1275 Material: Ashwood Size: D 385\* 685 Hmm Wattage: E27 60W



WE WFX1277 Material: Ashwood Size: D 385\* 685 Hmm Wattage: E27 60W





W W X 2 2 7 5



WE WFX1279



WE WFX1280

Material: Ashwood & Marble base
Fabric shade
Size: D 550\*2150 Hmm
Wattage: E27 60W













**WE WFX1282** 

Material: Ash wood & Fabric shade Size: D400mm \*600 Hmm Wattage: E27 60W