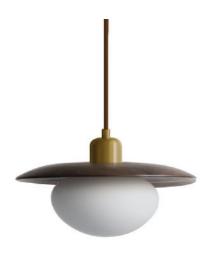

#### Flat LED Pendant Lamp

Material: Oak wood / Darkwalnut wood
Metal & LED & Arylic diffuser
Size: 420\*80Hmm
510\*80Hmm
610\*80Hmm
Wattage: LED 35W / 40W / 50W

WE WFX1120

**WE WFX1121** 