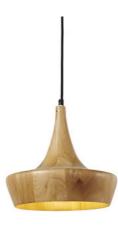

WE WFX1085

Material: Ash wood/ Darkwalnut wood Size: 45\*45\*1200Lmm/1500Lmm/1800Lmm Wattage: LED 22W /28W/32W

Material: Beech wood & white metal Size: H110\*L1300 / L1500/L1800 mm Wattage: LED 22W / 28W / 32W