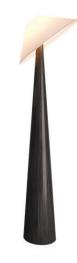

Material: Ash wood & Fabric shade Size: D 560mm \*1650 Hmm Wattage: E27 60W

WE WFX1286

Material: Ash wood & Fabric shade Size: Table : D180mm \*680 Hmm Floor : D 250mm \* 1530 Hmm Wattage: E27 60W

www.welighting.com