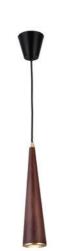

#### **Conical Pendant Lamp**

Material: Oak wood / Darkwalnut wood
Wattage: E27 60 W
Size: S: 250\*175 Hmm
M: 330\*250 Hmm
L: 450\*350 Hmm
XL: 610\*500 Hmm

WE WFX1102

WE WFX1103

**WE WFX1104** 

**WE WFX1105** 