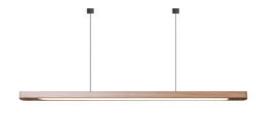

#### Wooden Linear Pendant Lamp

Material: Beech wood / Darkwalnut wood Size: 60H\*1300Lmm/1500Lmm/1800Lmm Wattage: LED 24W /28W/32W

Wooden Linear Pendant Lamp

Material: Beech wood / Darkwalnut wood Size: 65 H\*1200Lmm/1500Lmm/1800Lmm Wattage: LED 22W /28W/32W

#### Wooden Linear Pendant Lamp

Material: Beech wood / Darkwalnut wood Size: 65 H\*1200Lmm/1500Lmm/1800Lmm Wattage: LED 22W /28W/32W