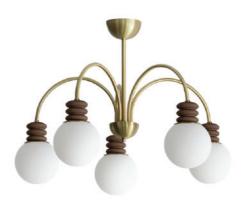

63 64

**WE WFX1143** 

**WE WFX1145** 

**WE WFX1146** 

Material: Oak wood / Darkwalnut wood Glass & Brass Size: 3 heads:W 560\* 550 Hmm 5 heads: W760\* 550 Hmm Wattage: E27 40W Material: Oak wood / Darkwalnut wood Glass & Brass Size: 5 heads:W 1060\* 190 Hmm Wattage: E27 40W