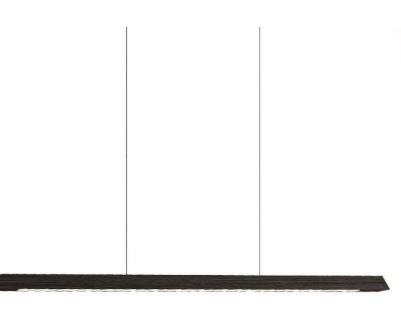

#### Wooden Linear Pendant Lamp

Material: Beech wood / Darkwalnut wood Size: 60H\*1300Lmm/1500Lmm/1800Lmm Wattage: LED 24W /28W/32W

Wooden Linear Pendant Lamp

Material: Beech wood / Darkwalnut wood Size: 65 H\*1200Lmm/1500Lmm/1800Lmm Wattage: LED 22W /28W/32W

#### Wooden Linear Pendant Lamp

Material: Beech wood / Darkwalnut wood Size: 65 H\*1200Lmm/1500Lmm/1800Lmm Wattage: LED 22W /28W/32W