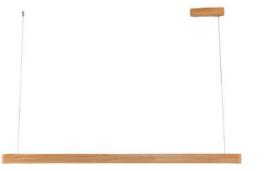

#### Wooden Linear Pendant Lamp

Material: Beech wood / Darkwalnut wood Size: 60H\*1300Lmm/1500Lmm/1800Lmm Wattage: LED 24W /28W/32W

Wooden Linear Pendant Lamp

Material: Beech wood / Darkwalnut wood Size: 65 H\*1200Lmm/1500Lmm/1800Lmm Wattage: LED 22W /28W/32W

#### Wooden Linear Pendant Lamp

Material: Beech wood / Darkwalnut wood Size: 65 H\*1200Lmm/1500Lmm/1800Lmm Wattage: LED 22W /28W/32W