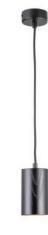

#### Flat LED Pendant Lamp

Material: Oak wood / Darkwalnut wood
Metal & LED & Arylic diffuser
Size: 420\*80Hmm
510\*80Hmm
610\*80Hmm
Wattage: LED 35W / 40W / 50W

WE WFX1120

**WE WFX1121** 

#### Flat LED Pendant Lamp with Brass tube

Material: Oak wood / Darkwalnut wood Metal & LED & Arylic diffuser &Brass tube Size: 270\*180Hmm 330\*180Hmm Wattage: LED 20W / 25W

WE WFX1122

WE WFX1123

#### Flat LED Ceiling Lamp

Material: Oak wood / Darkwalnut wood

Metal & LED & Arylic diffuser &Brass tube
Size: 270\*80Hmm
330\*80Hmm

Wattage: LED 20W / 25W/ 35W/ 40W/50W

**WE WFX1124** 

**WE WFX1125** 

WE WFX1126