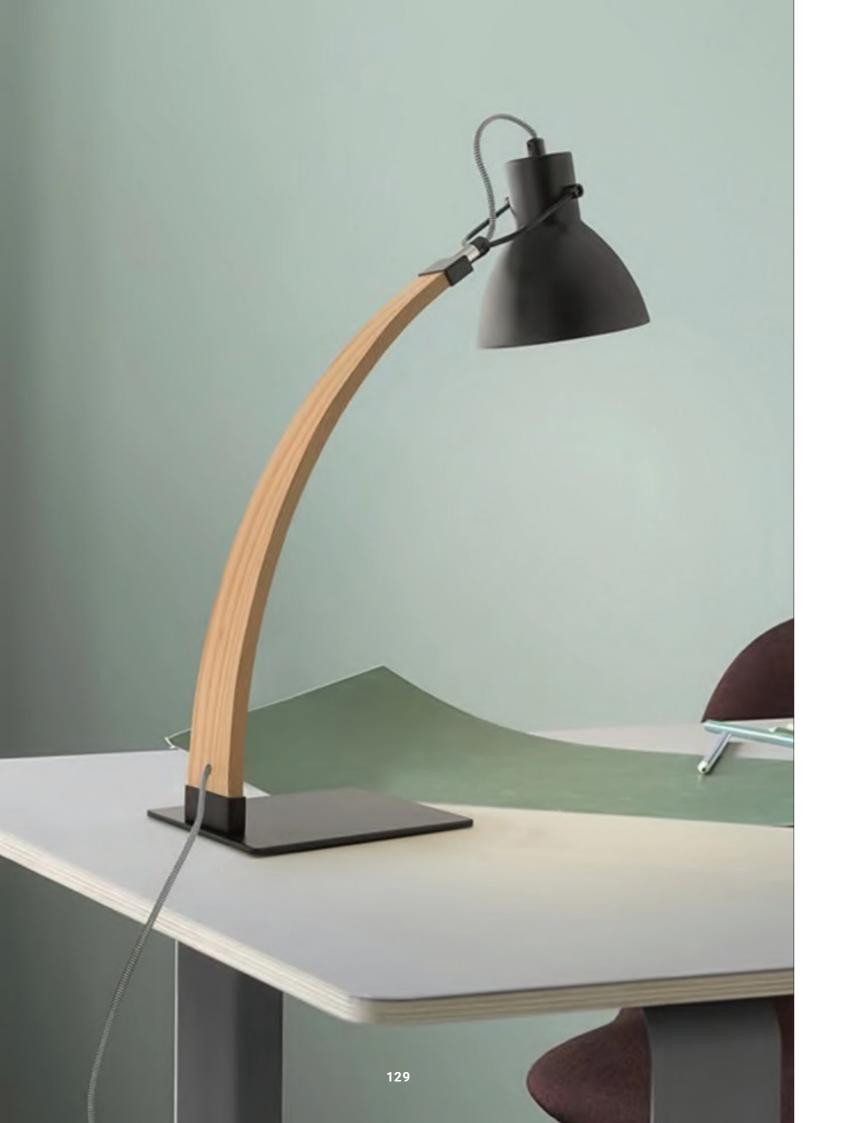

\*45\*450 Lmm Wattage: LED 8W

116





WE WFX1244
Material: Oak wood & Brass
Size: 130\*160\*1600 Hmm
Wattage: E27 60 W\*2

# **WE WFX1245**

Material: Oak wood & Metal Size: 130\*160\*1300 Hmm Wattage: E27 60 W





Material: Oak wood & Brass Size: 360\*1300Hmm Wattage: E27 60 W\*2



### **WE WFX1247**

Material: Ash wood & Metal Size: 100\*180\*1000Hmm Wattage: G9 & GU10





**WE WFX1248** 



WE WFX1249

Material: Ashwood & Walnut Size: W 150\*400 Hmm Wattage: LED 12 W











WE WFX1251



Material: Ash wood / Darkwalnut wood Brass Size: 170\*280 Hmm Wattage: E27 40W Material: Ash wood / Darkwalnut wood Brass Size: 170\*270\*330 Hmm Wattage: E27 40W







WE WFX1254

WE WFX1255





WE WFX1256

WE WFX1257







**WE WFX1258** 

WE WFX1259





**WE WFX1260** 

**WE WFX1261** 









WE WFX1264



WE WFX1266



WE WFX1263



**WE WFX1265** 



**WE WFX1267** 







WE WFX1268

WE WFX1269





**WE WFX1270** 

WE WFX1271





WE WFX1272

WE WFX1273





WE WFX1274 Material:Ashwood Size: D 385 \* 685 Hmm Wattage: E27 60W



WE WFX1276 Material: Ashwood Size: D 385 \* 685 Hmm Wattage: E27 60W



WE WFX1275 Material: Ashwood Size: D 385\* 685 Hmm Wattage: E27 60W



WE WFX1277 Material: Ashwood Size: D 385\* 685 Hmm Wattage: E27 60W





W W X 2 2 7 5



WE WFX1279



WE WFX1280

Material: Ashwood & Marble base
Fabric shade
Size: D 550\*2150 Hmm
Wattage: E27 60W













**WE WFX1282** 

Material: Ash wood & Fabric shade Size: D400mm \*600 Hmm Wattage: E27 60W

Material: Ash wood & Fabric shade Size: D 560mm \*1650 Hmm Wattage: E27 60W









WE WFX1286

Mat