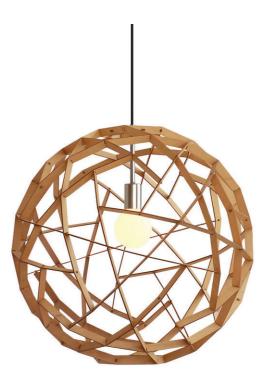

WE WFX1188
Material: Ply wood
Size: 250\*270 Hmm Wattage: E27 60W

WE WFX1189 Material: Ply wood Size: 200\* 320 Hmm Wattage: E27 60W

WE WFX1190
Material: Ply wood
Size: 200\*270 Hmm Wattage: E27 60W

WE WFX1191 Material: Ply wood Size: D 435 mm 10 Rings Wattage: E27 60W

WE WFX1192 Material: Ply wood Size: D 500 mm 13 Rings Wattage: E27 60W

WE WFX1193 Material: Ply wood Size: D 590 mm 18 Rings Wattage: E27 60W

Material: Ply wood Size: D 450\*190 Hmm D 480\*235Hmm Wattage: E27 60W