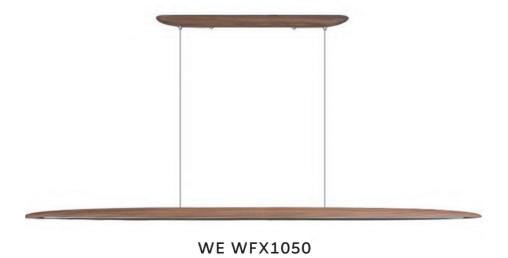

#### Wooden Linear Pendant Lamp

Material: Beech wood / Darkwalnut wood Size: 60H\*1300Lmm/1500Lmm/1800Lmm Wattage: LED 24W /28W/32W

Wooden Linear Pendant Lamp

Material: Beech wood / Darkwalnut wood Size: 65 H\*1200Lmm/1500Lmm/1800Lmm Wattage: LED 22W /28W/32W