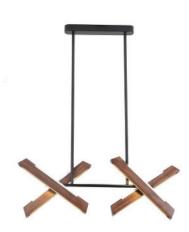

#### Wooden Linear Pendant Lamp

Material: Beech wood / Darkwalnut wood Size: 60H\*1300Lmm/1500Lmm/1800Lmm Wattage: LED 24W /28W/32W

Wooden Linear Pendant Lamp

Material: Beech wood / Darkwalnut wood Size: 65 H\*1200Lmm/1500Lmm/1800Lmm Wattage: LED 22W /28W/32W