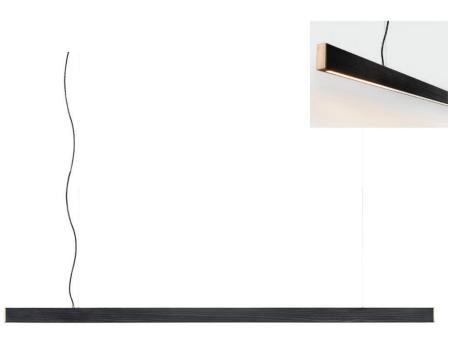

#### Wooden Linear Pendant Lamp

Material: Ash wood/ Darkwalnut wood & metal long bar Size: 60 H\*1200Lmm/1500Lmm/1800Lmm Wattage: LED 22W /28W/32W

WE WFX1083

Material: Ash wood & Metal Size: 35\*40\*1200Lmm/1500Lmm/1800Lmm Wattage: LED 22W /28W/32W