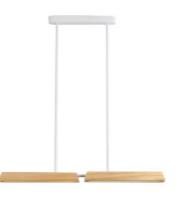

#### Wooden Linear Pendant Lamp

Material: Beech wood / Darkwalnut wood Size: 60H\*1300Lmm/1500Lmm/1800Lmm Wattage: LED 24W /28W/32W

Wooden Linear Pendant Lamp

Material: Beech wood / Darkwalnut wood Size: 65 H\*1200Lmm/1500Lmm/1800Lmm Wattage: LED 22W /28W/32W

#### Wooden Linear Pendant Lamp

Material: Beech wood / Darkwalnut wood Size: 65 H\*1200Lmm/1500Lmm/1800Lmm Wattage: LED 22W /28W/32W