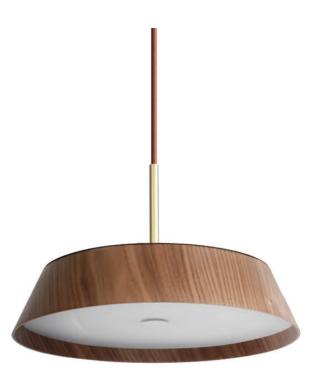

#### Flat LED Pendant Lamp

Material: Oak wood / Darkwalnut wood
Metal & LED & Arylic diffuser
Size: 420\*80Hmm
510\*80Hmm
610\*80Hmm
Wattage: LED 35W / 40W / 50W

WE WFX1120

**WE WFX1121** 

#### Flat LED Pendant Lamp with Brass tube

Material: Oak wood / Darkwalnut wood Metal & LED & Arylic diffuser &Brass tube Size: 270\*180Hmm 330\*180Hmm Wattage: LED 20W / 25W

WE WFX1122

WE WFX1123