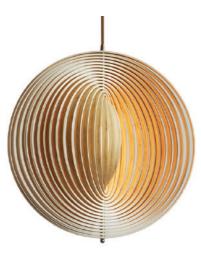

### Moonlight Pendant Lamp

Material: Oak wood / Darkwalnut wood with round glass D150mm Size: A:400\*400Hmm B:500\*400Hmm C:300\*400Hmm Wattage: E27 60W

**WE WFX1127** 

**WE WFX1128** 

Saturn Pendant Lamp Material: Oak wood / Darkwalnut wood Glass& brass Size: 260\*200Hmm Wattage: E27 60W