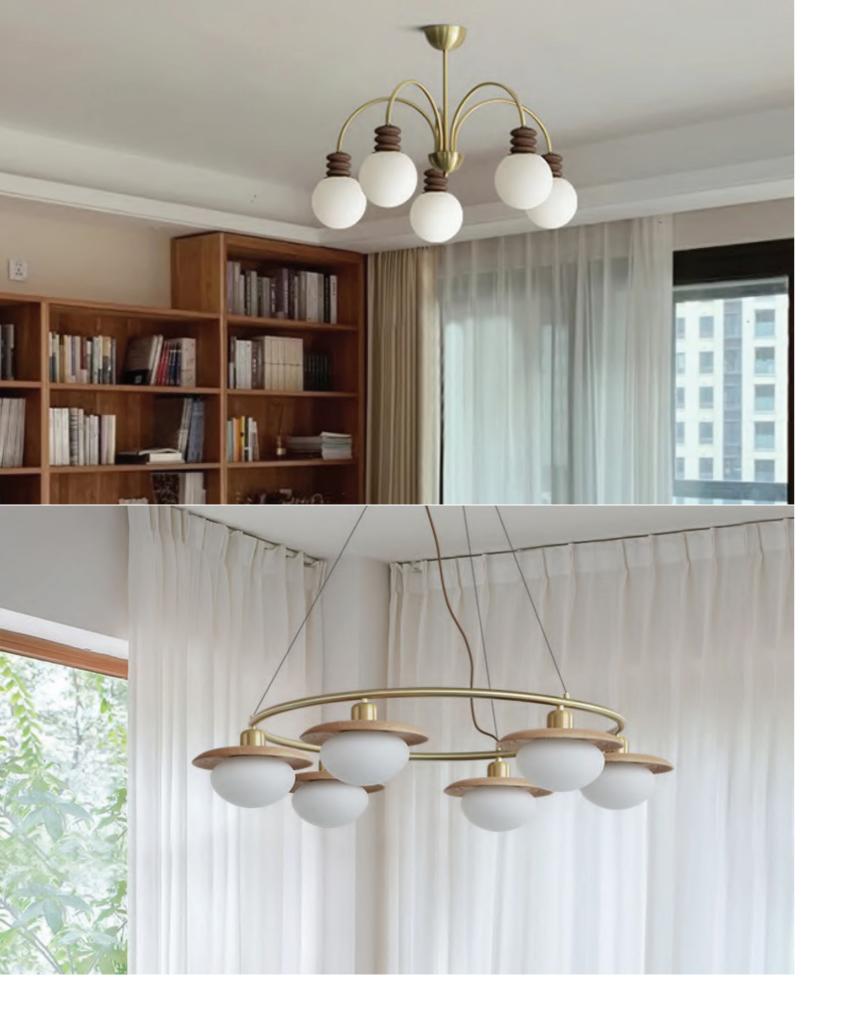

lass& brass Size: 260\*200Hmm Wattage: E27 60W







**WE WFX1129** 

WE WFX1130





**WE WFX1131** 

**WE WFX1132** 

#### Chestnut Pendant Lamp

Material: Beech wood & Glass Size: A: 100\*250 Hmm B: 200\* 230 Hmm C: 130\*200 Hmm D: 200\*130 Hmm Wattage: GU10 / E27











#### Candy Cup Pendant Lamp

Material: Beech wood & Glass Size: A: 200\*240 Hmm B: 300\* 250 Hmm C: 300\*230 Hmm D: 200\*410 Hmm Wattage: GU10 / E27





**WE WFX1137** 



**WE WFX1138** 

#### Macth Pendant Lamp

Material: Ash wood / Darkwalnut wood

Glass
Size: S: 80\*230 Hmm
L: 80\*380 Hmm
Wattage: G96W







WE WFX1139

**WE WFX1140** 





**WE WFX1141** 

WE WFX1142

Pudding Pendant /Wall Lamp Material: Oak wood / Darkwalnut wood Glass & Brass Size: A: 260\*190 Hmm B: 300\* 190 Hmm Wattage: E27 40W

63 64







**WE WFX1143** 

**WE WFX1145** 







**WE WFX1146** 

Material: Oak wood / Darkwalnut wood Glass & Brass Size: 3 heads:W 560\* 550 Hmm 5 heads: W760\* 550 Hmm Wattage: E27 40W Material: Oak wood / Darkwalnut wood Glass & Brass Size: 5 heads:W 1060\* 190 Hmm Wattage: E27 40W

65





WE WFX1147



WE WFX1148

#### Curved handle Pendant /Wall Lamp

Material: Oak wood Size: 85\*115\*130Hmm Wattage: GU10 6W





# WE WFX1149 Material: Rubber wood

Size: D 216\* 210 Hmm Wattage: E27 40W



# WE WFX1150

Material: Rubber wood Size: D 270 \* 190 Hmm Wattage: E27 40W



### **WE WFX1151**

Material: Rubber wood Size: D 300\* 270 Hmm Wattage: E27 40W



### **WE WFX1152**

Material: Ash wood Size: D 140\* 170 Hmm Wattage: E27 40W











# Coins Pendant / Wall Lamp

Material: Ash / Dark