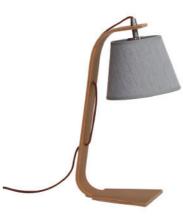

### **WE WFX1247**

Material: Ash wood & Metal Size: 100\*180\*1000Hmm Wattage: G9 & GU10

**WE WFX1248** 

WE WFX1249

Material: Ashwood & Walnut Size: W 150\*400 Hmm Wattage: LED 12 W

WE WFX1251

Material: Ash wood / Darkwalnut wood Brass Size: 170\*280 Hmm Wattage: E27 40W Material: Ash wood / Darkwalnut wood Brass Size: 170\*270\*330 Hmm Wattage: E27 40W