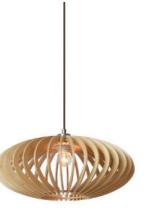

#### Flat LED Pendant Lamp

Material: Oak wood / Darkwalnut wood
Metal & LED & Arylic diffuser
Size: 420\*80Hmm
510\*80Hmm
610\*80Hmm
Wattage: LED 35W / 40W / 50W

WE WFX1120

**WE WFX1121** 