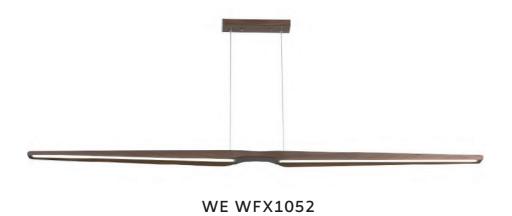

#### Walnut Wood Linear Lamp

Material: Ash wood / Darkwalnut wood & Brass Size: D40\*80Lmm/ 1000 Lmm / 1200Lmm /1500Lmm/1800Lmm Wattage: LED 15W /19W / 22W / 29W / 33W

Material: Pine wood Size: 45\*45\* 1200 Lmm /1500 Lmm /1800 Lmm Wattage:LED22W /28W/32W