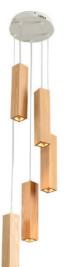

#### Wooden Linear Pendant Lamp

Material: Beech wood / Darkwalnut wood Size: 60H\*1300Lmm/1500Lmm/1800Lmm Wattage: LED 24W /28W/32W

Wooden Linear Pendant Lamp

Material: Beech wood / Darkwalnut wood Size: 65 H\*1200Lmm/1500Lmm/1800Lmm Wattage: LED 22W /28W/32W