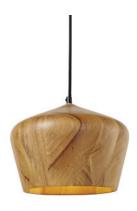

#### Adjustable Conical Pendant Lamp

Material: Oak wood / Darkwalnut wood Wattage: E27 60 W Size: S: 270\*170 Hmm M: 330\*220 Hmm

WE WFX1118

WE WFX1119