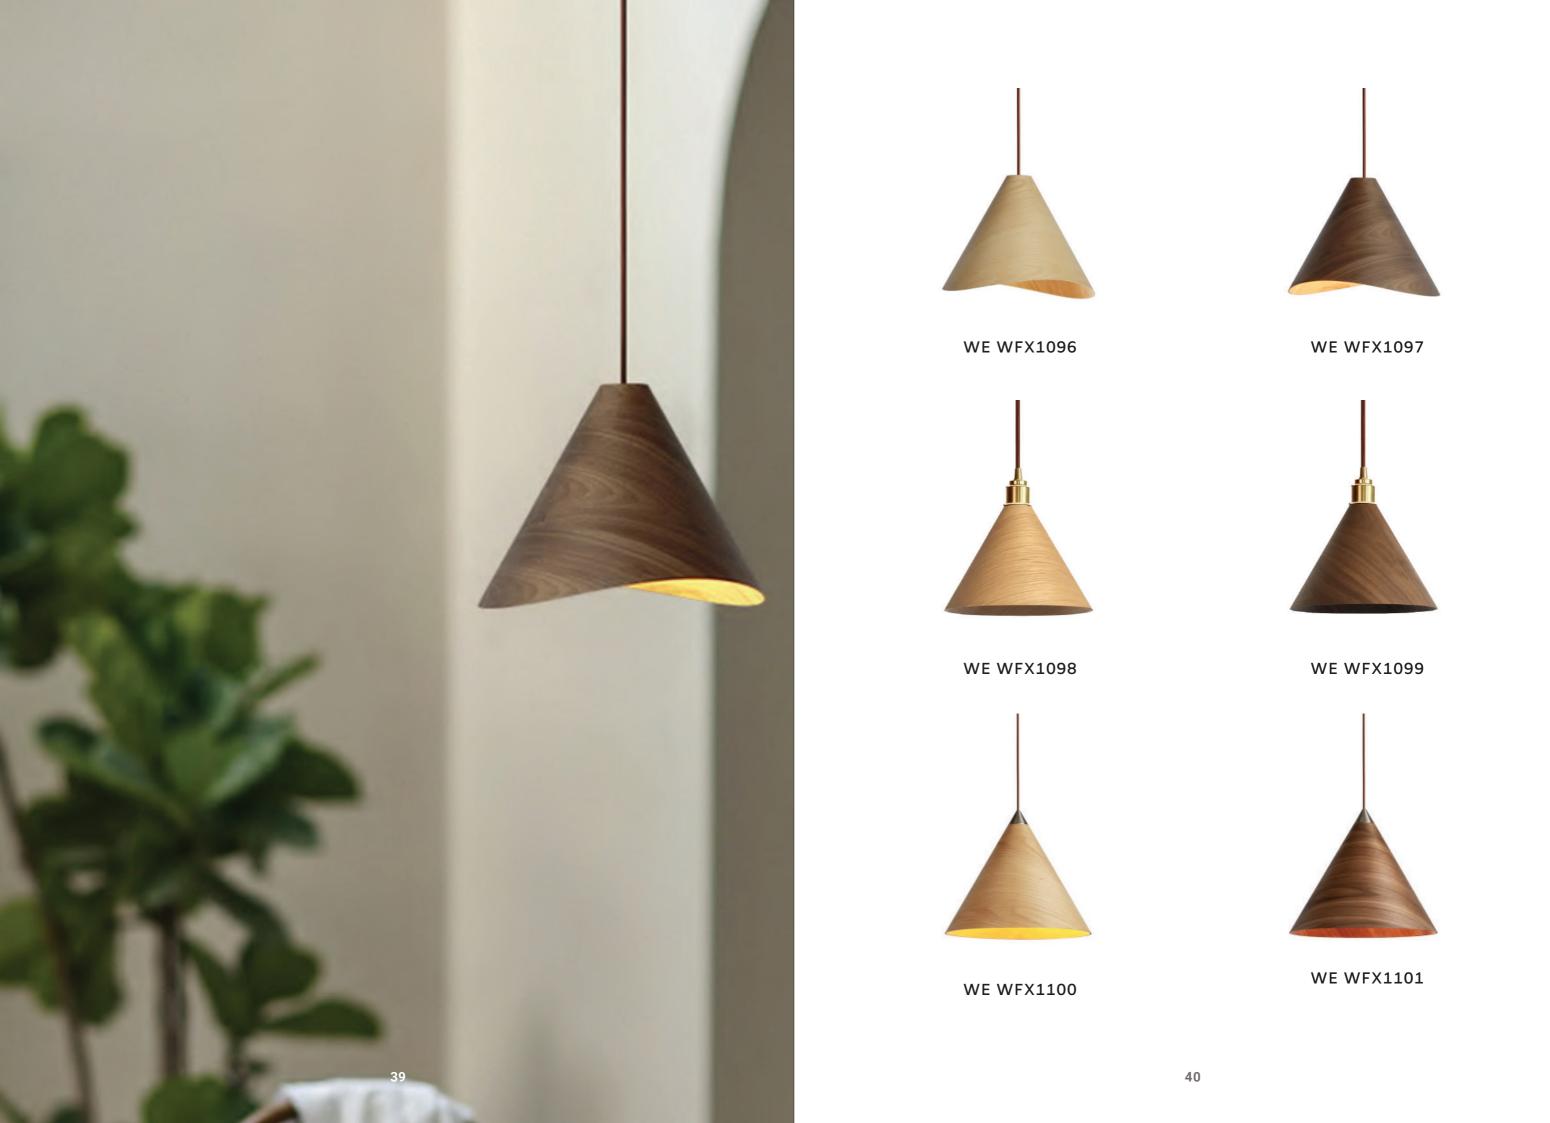

#### **Conical Pendant Lamp**

Material: Oak wood / Darkwalnut wood
Wattage: E27 60 W
Size: S: 250\*175 Hmm
M: 330\*250 Hmm
L: 450\*350 Hmm
XL: 610\*500 Hmm

WE WFX1102

WE WFX1103

**WE WFX1104** 

**WE WFX1105** 