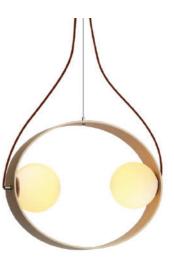

### WELIGHTING's Wooden Series

A collection of exquisitely handcrafted decorative lighting made from high-quality wood.

The use of wood in these lighting fixtures sets them apart from traditional metal designs, lending a warm and organic feel to the surroundings.

Each piece is meticulously crafted to enhance the overall aesthetic appeal, making them perfect for those seeking a blend of functionality and style.

Experience the beauty and craftsmanship of WELIGHTING's Wooden series and transform your space into a haven of tranquility.