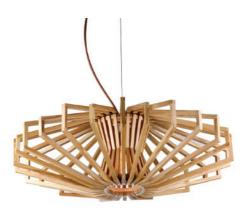

#### Adjustable Conical Pendant Lamp

Material: Oak wood / Darkwalnut wood Wattage: E27 60 W Size: S: 270\*170 Hmm M: 330\*220 Hmm

WE WFX1118

WE WFX1119