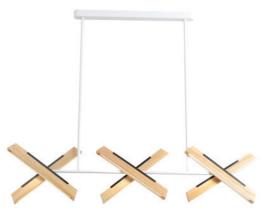

#### Wooden Linear Pendant Lamp

Material: Beech wood / Darkwalnut wood Size: 60H\*1300Lmm/1500Lmm/1800Lmm Wattage: LED 24W /28W/32W

Wooden Linear Pendant Lamp

Material: Beech wood / Darkwalnut wood Size: 65 H\*1200Lmm/1500Lmm/1800Lmm Wattage: LED 22W /28W/32W