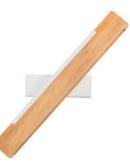

### **WE WFX1243**

Material: Pine wood & Metal Size: 45\*45\*450 Lmm Wattage: LED 8W

116

WE WFX1244
Material: Oak wood & Brass
Size: 130\*160\*1600 Hmm
Wattage: E27 60 W\*2