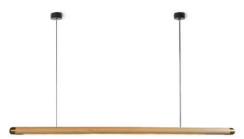

#### Wooden Linear Pendant Lamp

Material: Beech wood / Darkwalnut wood Size: 65 H\*1200Lmm/1500Lmm/1800Lmm Wattage: LED 22W /28W/32W