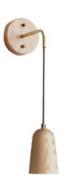

#### Curved handle Pendant /Wall Lamp

Material: Oak wood Size: 85\*115\*130Hmm Wattage: GU10 6W