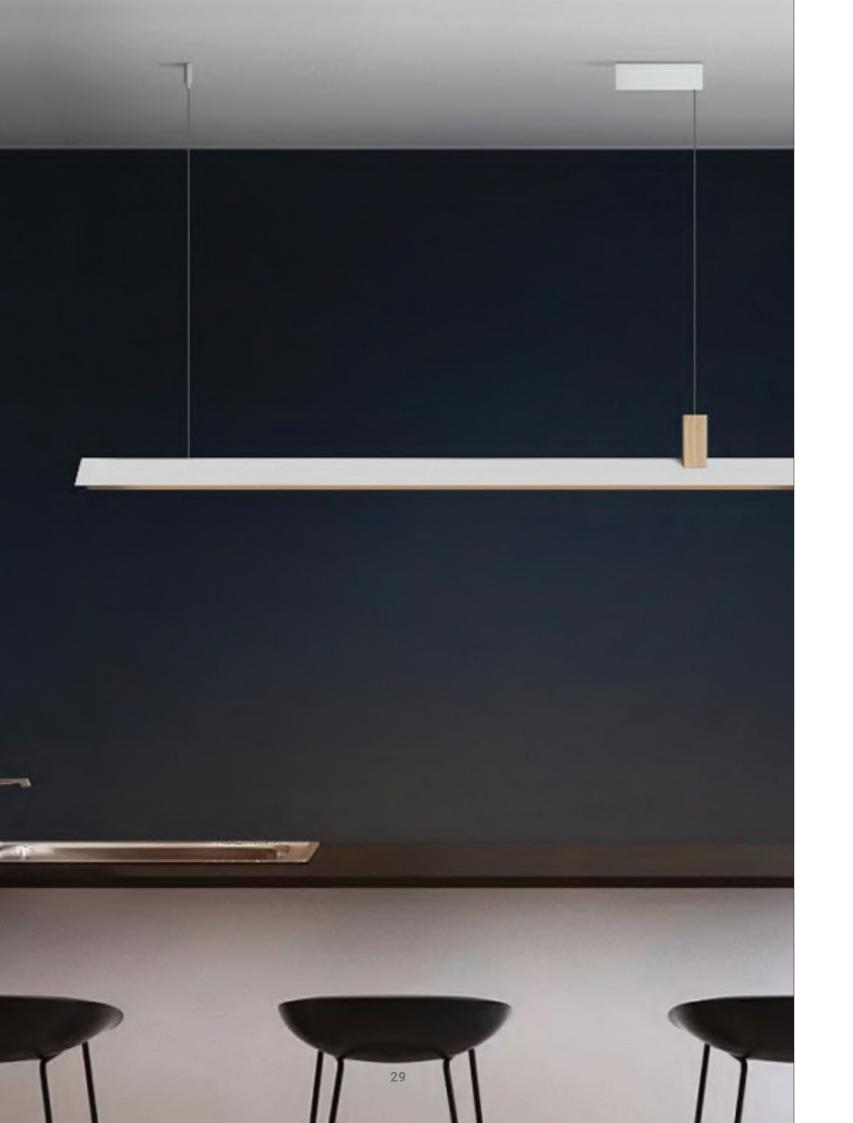

#### Wooden Linear Pendant Lamp

Material: Beech wood / Darkwalnut wood Size: 60H\*1300Lmm/1500Lmm/1800Lmm Wattage: LED 24W /28W/32W

Wooden Linear Pendant Lamp

Material: Beech wood / Darkwalnut wood Size: 65 H\*1200Lmm/1500Lmm/1800Lmm Wattage: LED 22W /28W/32W

#### Wooden Linear Pendant Lamp

Material: Beech wood / Darkwalnut wood Size: 65 H\*1200Lmm/1500Lmm/1800Lmm Wattage: LED 22W /28W/32W