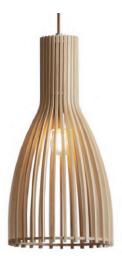

#### **Conical Pendant Lamp**

Material: Oak wood / Darkwalnut wood
Wattage: E27 60 W
Size: S: 250\*175 Hmm
M: 330\*250 Hmm
L: 450\*350 Hmm
XL: 610\*500 Hmm

WE WFX1102

WE WFX1103

**WE WFX1104** 

**WE WFX1105** 