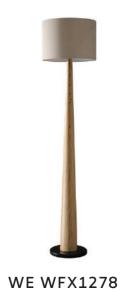

WE WFX1277 Material: Ashwood Size: D 385\* 685 Hmm Wattage: E27 60W

W W X 2 2 7 5

WE WFX1279

WE WFX1280

Material: Ashwood & Marble base
Fabric shade
Size: D 550\*2150 Hmm
Wattage: E27 60W

**WE WFX1282** 

Material: Ash wood & Fabric shade Size: D400mm \*600 Hmm Wattage: E27 60W