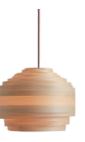

#### **Conical Pendant Lamp**

Material: Oak wood / Darkwalnut wood
Wattage: E27 60 W
Size: S: 250\*175 Hmm
M: 330\*250 Hmm
L: 450\*350 Hmm
XL: 610\*500 Hmm

WE WFX1102

WE WFX1103

**WE WFX1104** 

**WE WFX1105** 