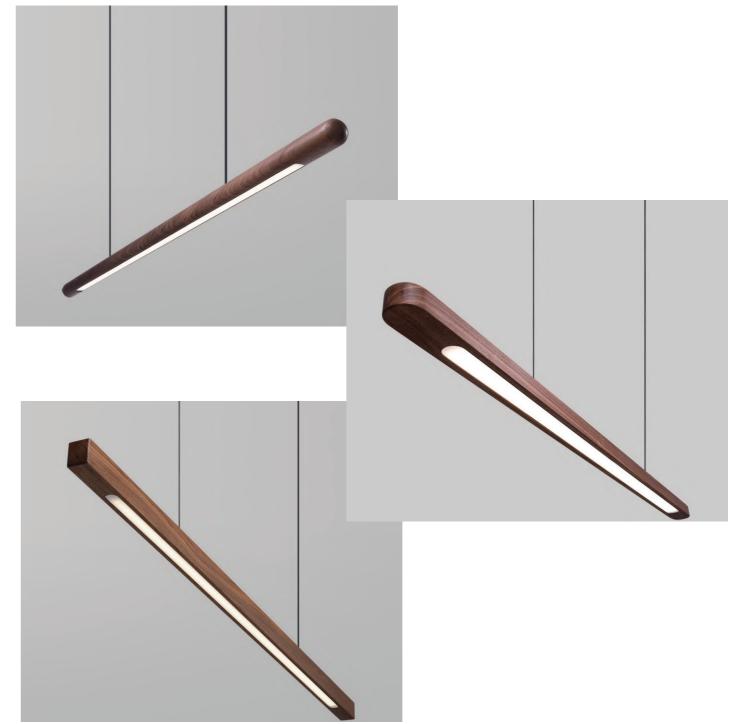

#### Wooden Linear Pendant Lamp

Material: Beech wood / Darkwalnut wood Size: 60H\*1300Lmm/1500Lmm/1800Lmm Wattage: LED 24W /28W/32W

Wooden Linear Pendant Lamp

Material: Beech wood / Darkwalnut wood Size: 65 H\*1200Lmm/1500Lmm/1800Lmm Wattage: LED 22W /28W/32W

#### Wooden Linear Pendant Lamp

Material: Beech wood / Darkwalnut wood Size: 65 H\*1200Lmm/1500Lmm/1800Lmm Wattage: LED 22W /28W/32W

#### Walnut Wood Linear Lamp

Material: Ash wood / Darkwalnut wood & Brass Size: D40\*80Lmm/ 1000 Lmm / 1200Lmm /1500Lmm/1800Lmm Wattage: LED 15W /19W / 22W / 29W / 33W

Material: Pine wood Size: 45\*45\* 1200 Lmm /1500 Lmm /1800 Lmm Wattage:LED22W /28W/32W