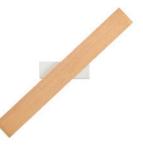

ize: D 480 \*340 Hmm Wattage: E27 60W



WE WFX1219 Material: Plywood Size: D 300 \*400 Hmm D 400 \*480 Hmm







WE WFX1220

WE WFX1221





WE WFX1222

WE WFX1223





WE WFX1224

WE WFX1225





WE WFX1226



WE WFX1227



WE WFX1228



WE WFX1229



WE WFX1230



WE WFX1231





**WE WFX1232** Material: Ashwood & Brass

Size: W 200\*150 Hmm Wattage: LED 8W



**WE WFX1233** 

Material: Walnutwood & Brass Size: W 200\*150 Hmm Wattage: LED 8WWattage: E27 60W



### **WE WFX1234**

Material: Ashwood & Brass Size: W 200\*150 Wattage: LED 8W



WE WFX1235 Material: Ashwood & Brass Size: W 200\*550 Hmm Wattage: LED 8W



### **WE WFX1236**

Material: Ashwood & Brass Size: W 200\*550 Hmm Wattage: LED 8W



### **WE WFX1237**

Material: Ashwood & Brass Size: W 200\*550 Hmm Wattage: LED 8W





Material: Ashwood & Metal Size: 30\*60\*500Hmm Wattage: LED 8W





#### **WE WFX1239**

Material: Pine wood & Metal Size: 45\*45\*450 Lmm Wattage: LED 8W



Material: Pine wood & Metal Size: 45\*45\*450 Lmm Wattage: LED 8W



# WE WFX1240

Material: Pine wood & Metal Size: 45\*45\*450 Lmm Wattage: LED 8W



### **WE WFX1243**

Material: Pine wood & Metal Size: 45\*45\*450 Lmm Wattage: LED 8W

116





WE WFX1244
Material: Oak wood & Brass
Size: 130\*160\*1600 Hmm
Wattage: E27 60 W\*2

# **WE WFX1245**

Material: Oak wood & Metal Size: 130\*160\*1300 Hmm Wattage: E27 60 W





Material: Oak wood & Brass Size: 360\*1300Hmm Wattage: E27 60 W\*2



### **WE WFX1247**

Material: Ash wood & Metal Size: 100\*180\*1000Hmm Wattage: G9 & GU10





**WE WFX1248** 



WE WFX1249

Material: Ashwood