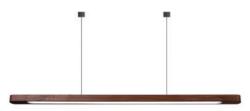

#### Wooden Linear Pendant Lamp

Material: Beech wood / Darkwalnut wood Size: 60H\*1300Lmm/1500Lmm/1800Lmm Wattage: LED 24W /28W/32W

Wooden Linear Pendant Lamp

Material: Beech wood / Darkwalnut wood Size: 65 H\*1200Lmm/1500Lmm/1800Lmm Wattage: LED 22W /28W/32W