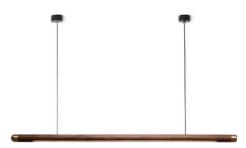

#### Wooden Linear Pendant Lamp

Material: Beech wood / Darkwalnut wood Size: 60H\*1300Lmm/1500Lmm/1800Lmm Wattage: LED 24W /28W/32W

Wooden Linear Pendant Lamp

Material: Beech wood / Darkwalnut wood Size: 65 H\*1200Lmm/1500Lmm/1800Lmm Wattage: LED 22W /28W/32W

#### Wooden Linear Pendant Lamp

Material: Beech wood / Darkwalnut wood Size: 65 H\*1200Lmm/1500Lmm/1800Lmm Wattage: LED 22W /28W/32W