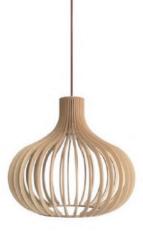

WE WFX1182

WE WFX1183

**GEM Pendant Lamp** Material: Darkwalnut wood Size: S: 170 \* 150 Hmm L: 220\* 250 Hmm

Wattage: E27 60W

WE WFX1186

**WE WFX1185** 

**WE WFX1187** 

Material: Oak wood / Darkwalnut wood Size: D 80\* 350 Hmm Wattage: LED 5W Material: Oak wood / Darkwalnut wood & Glass Size: D 100\* 400 Hmm Wattage:G9 5W