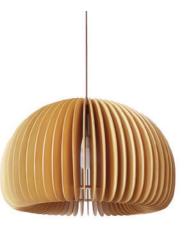

#### **Conical Pendant Lamp**

Material: Oak wood / Darkwalnut wood
Wattage: E27 60 W
Size: S: 250\*175 Hmm
M: 330\*250 Hmm
L: 450\*350 Hmm
XL: 610\*500 Hmm

WE WFX1102

WE WFX1103

**WE WFX1104** 

**WE WFX1105** 