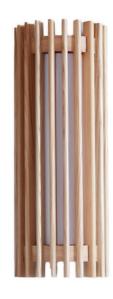

#### Curved handle Pendant /Wall Lamp

Material: Oak wood Size: 85\*115\*130Hmm Wattage: GU10 6W