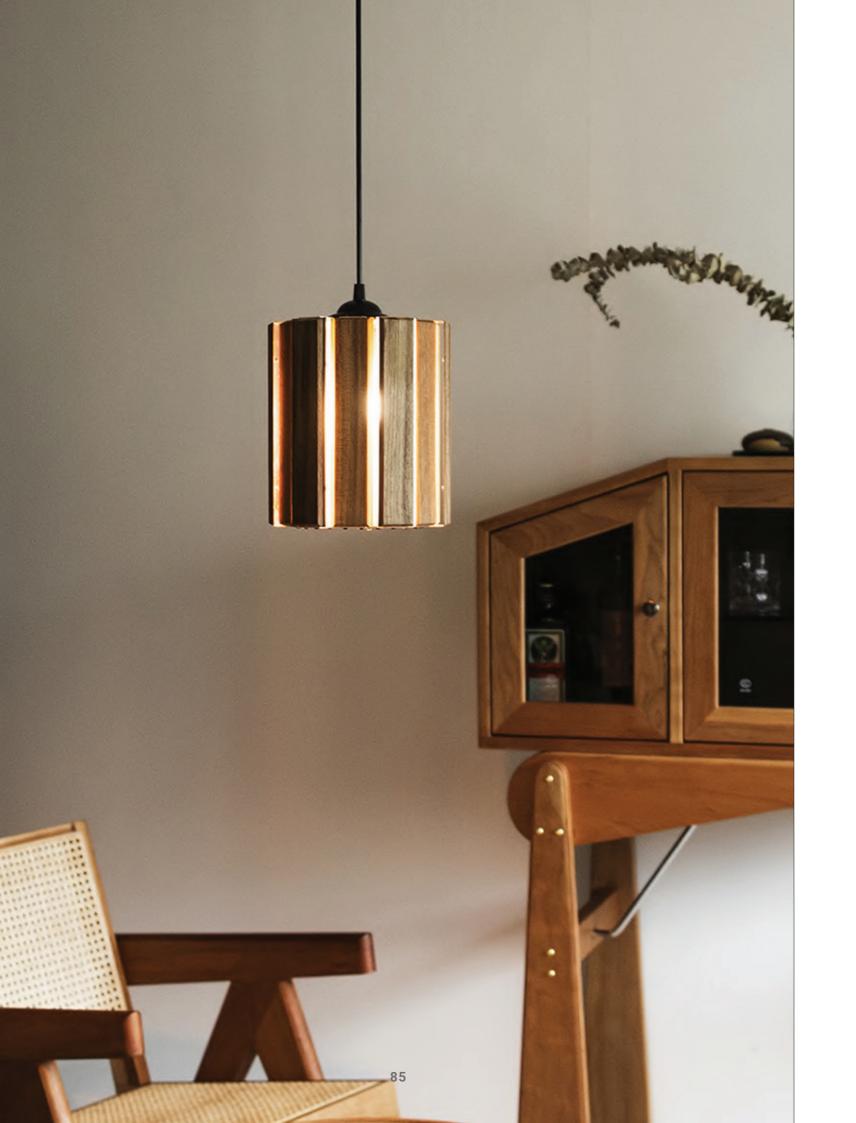

#### **WOODEN LED LINEAR LAMPS**

ASH WOOD/ DARKWLANUT WOOD LENGTH COULD BE CUSTOMIZED

Material: Ash wood,round shape Size: 40\* L1200 / L1500/L1800 mm Wattage: LED 22W / 28W / 32W