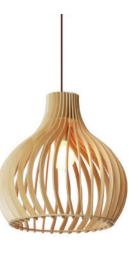

#### **Conical Pendant Lamp**

Material: Oak wood / Darkwalnut wood
Wattage: E27 60 W
Size: S: 250\*175 Hmm
M: 330\*250 Hmm
L: 450\*350 Hmm
XL: 610\*500 Hmm

WE WFX1102

WE WFX1103

**WE WFX1104** 

**WE WFX1105** 