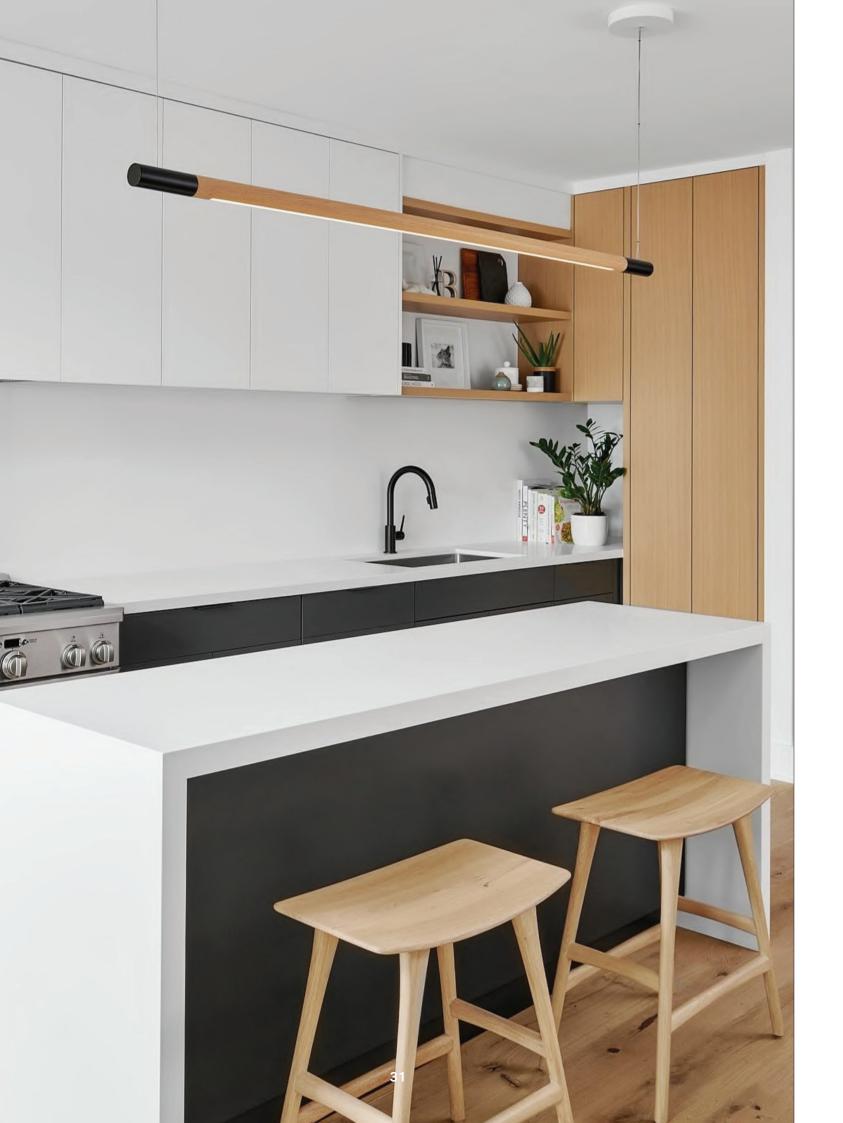

### WELIGHTING's Wooden Series

A collection of exquisitely handcrafted decorative lighting made from high-quality wood.

The use of wood in these lighting fixtures sets them apart from traditional metal designs, lending a warm and organic feel to the surroundings.

Each piece is meticulously crafted to enhance the overall aesthetic appeal, making them perfect for those seeking a blend of functionality and style.

Experience the beauty and craftsmanship of WELIGHTING's Wooden series and transform your space into a haven of tranquility.