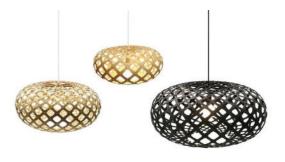

#### **Conical Pendant Lamp**

Material: Oak wood / Darkwalnut wood
Wattage: E27 60 W
Size: S: 250\*175 Hmm
M: 330\*250 Hmm
L: 450\*350 Hmm
XL: 610\*500 Hmm

WE WFX1102

WE WFX1103

**WE WFX1104** 

**WE WFX1105** 