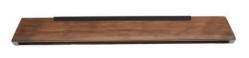

### **WE WFX1243**

Material: Pine wood & Metal Size: 45\*45\*450 Lmm Wattage: LED 8W

116

WE WFX1244
Material: Oak wood & Brass
Size: 130\*160\*1600 Hmm
Wattage: E27 60 W\*2

# **WE WFX1245**

Material: Oak wood & Metal Size: 130\*160\*1300 Hmm Wattage: E27 60 W

Material: Oak wood & Brass Size: 360\*1300Hmm Wattage: E27 60 W\*2