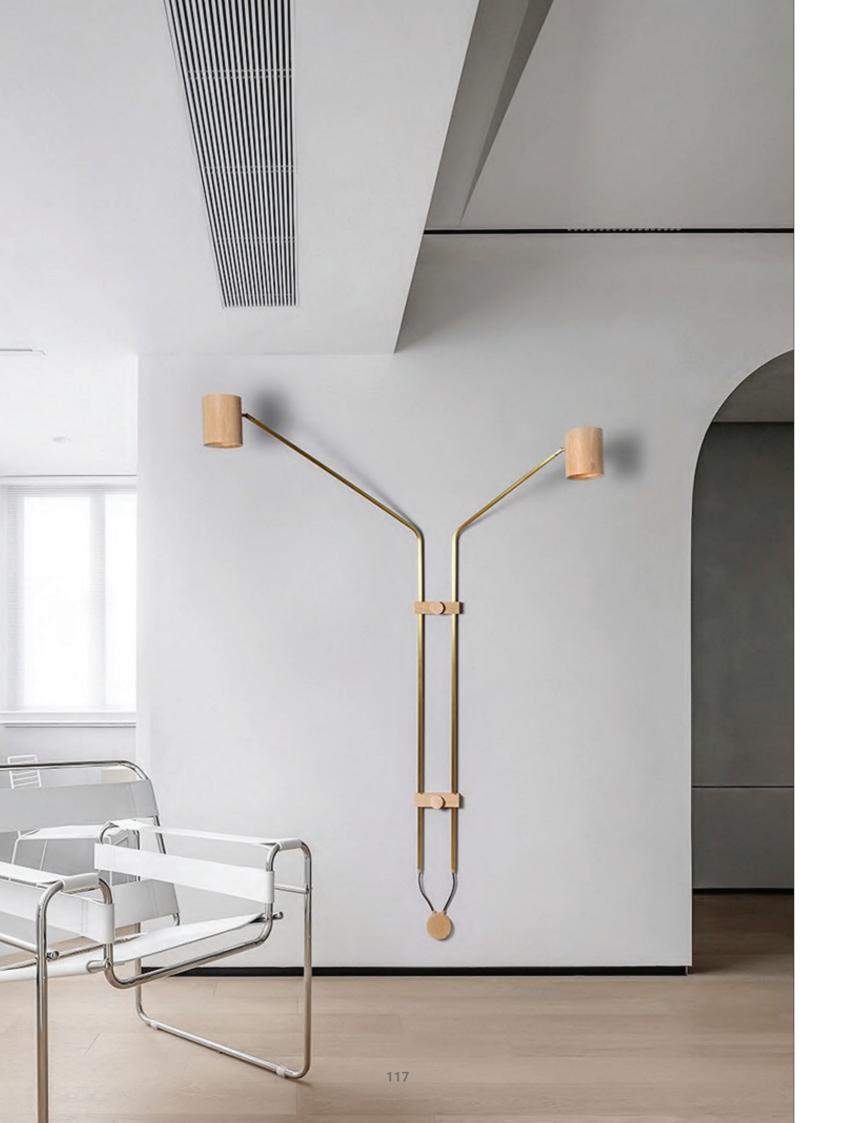

### **WE WFX1247**

Material: Ash wood & Metal Size: 100\*180\*1000Hmm Wattage: G9 & GU10

**WE WFX1248** 

WE WFX1249

Material: Ashwood & Walnut Size: W 150\*400 Hmm Wattage: LED 12 W

WE WFX1251

Material: Ash wood / Darkwalnut wood Brass Size: 170\*280 Hmm Wattage: E27 40W Material: Ash wood / Darkwalnut wood Brass Size: 170\*270\*330 Hmm Wattage: E27 40W