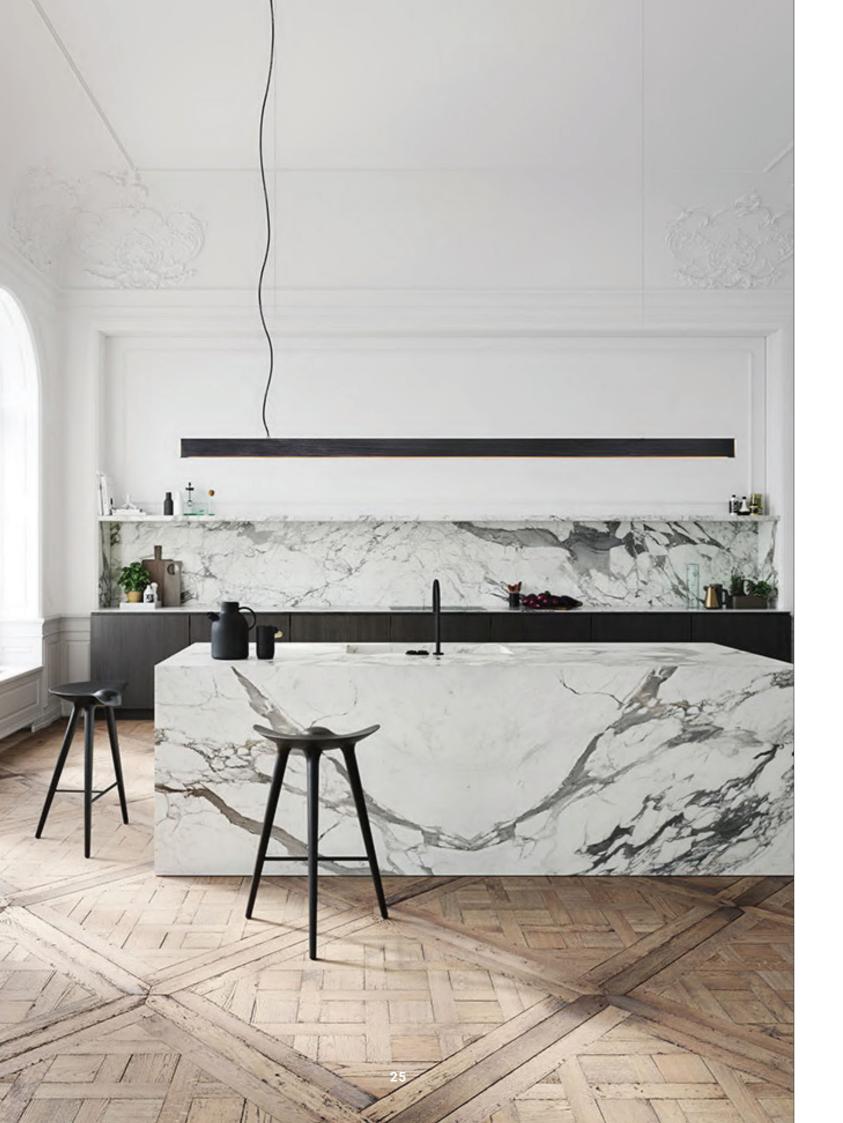

### WELIGHTING's Wooden Series

A collection of exquisitely handcrafted decorative lighting made from high-quality wood.

The use of wood in these lighting fixtures sets them apart from traditional metal designs, lending a warm and organic feel to the surroundings.

Each piece is meticulously crafted to enhance the overall aesthetic appeal, making them perfect for those seeking a blend of functionality and style.

Experience the beauty and craftsmanship of WELIGHTING's Wooden series and transform your space into a haven of tranquility.