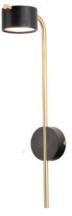

### **WE WFX1247**

Material: Ash wood & Metal Size: 100\*180\*1000Hmm Wattage: G9 & GU10

**WE WFX1248** 

WE WFX1249

Material: Ashwood & Walnut Size: W 150\*400 Hmm Wattage: LED 12 W

WE WFX1251

Material: Ash wood / Darkwalnut wood Brass Size: 170\*280 Hmm Wattage: E27 40W Material: Ash wood / Darkwalnut wood Brass Size: 170\*270\*330 Hmm Wattage: E27 40W