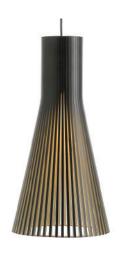

#### **Conical Pendant Lamp**

Material: Oak wood / Darkwalnut wood
Wattage: E27 60 W
Size: S: 250\*175 Hmm
M: 330\*250 Hmm
L: 450\*350 Hmm
XL: 610\*500 Hmm

WE WFX1102

WE WFX1103

**WE WFX1104** 

**WE WFX1105** 