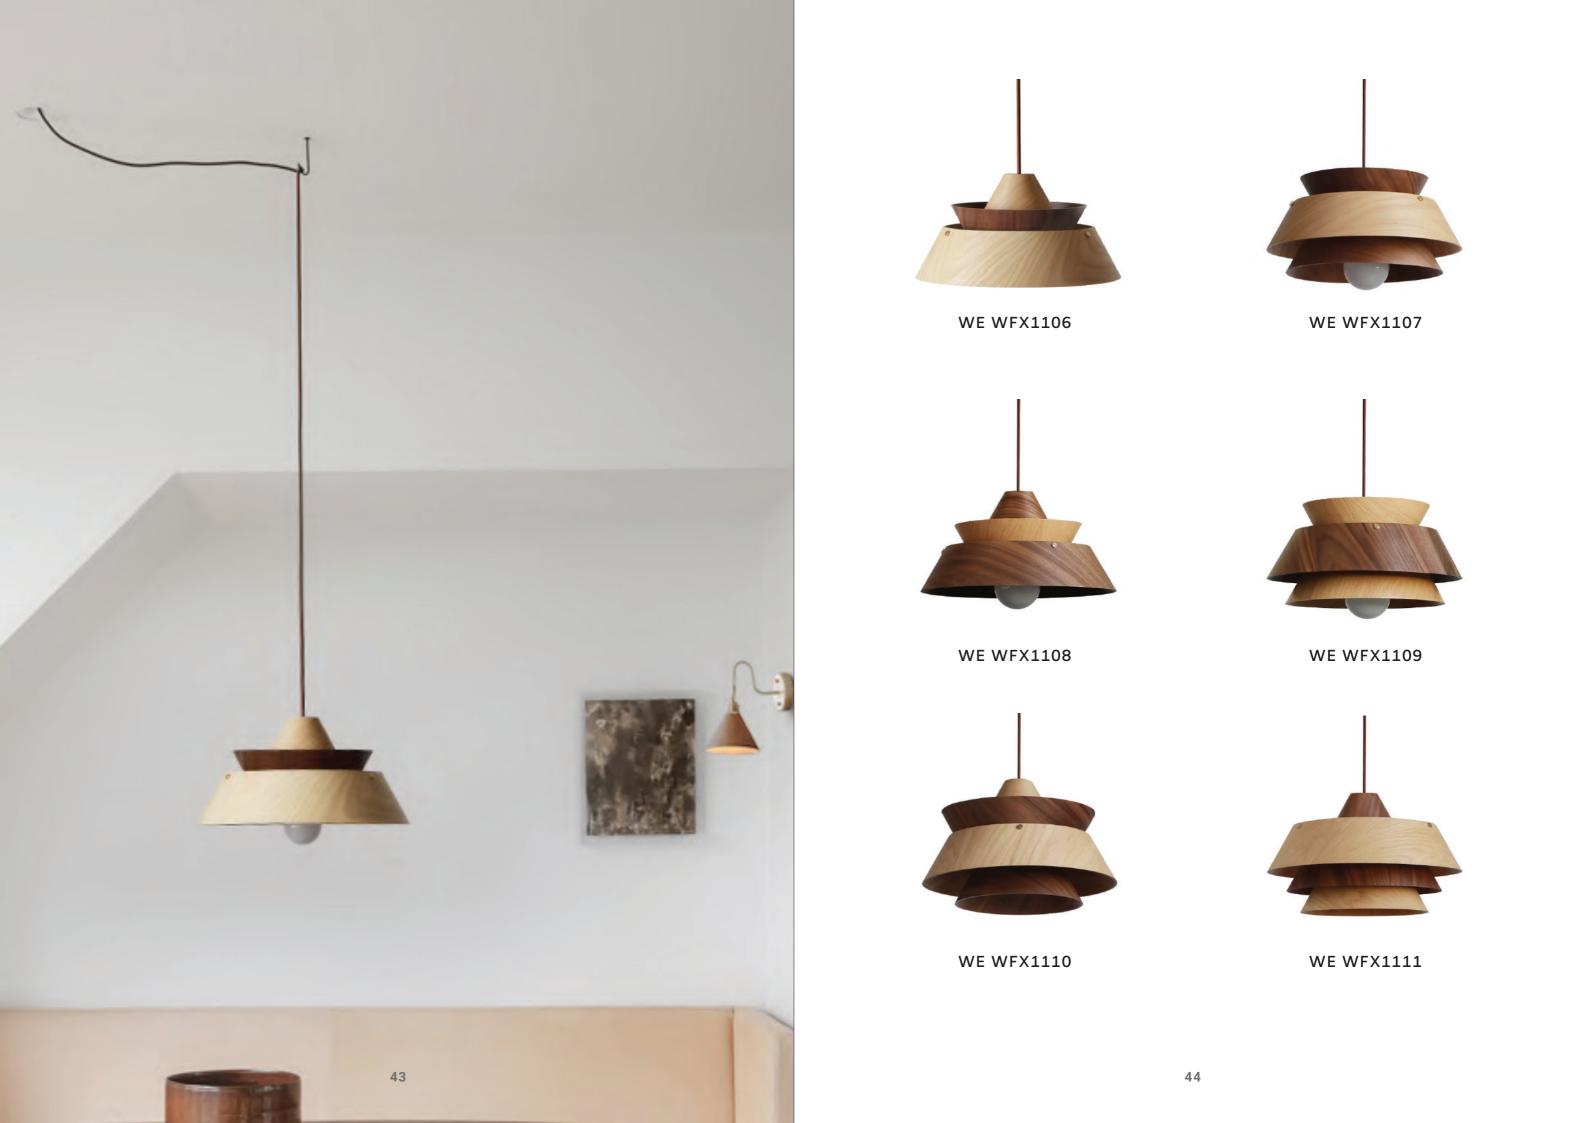

#### **Conical Pendant Lamp**

Material: Oak wood / Darkwalnut wood
Wattage: E27 60 W
Size: S: 250\*175 Hmm
M: 330\*250 Hmm
L: 450\*350 Hmm
XL: 610\*500 Hmm

WE WFX1102

WE WFX1103

**WE WFX1104** 

**WE WFX1105** 