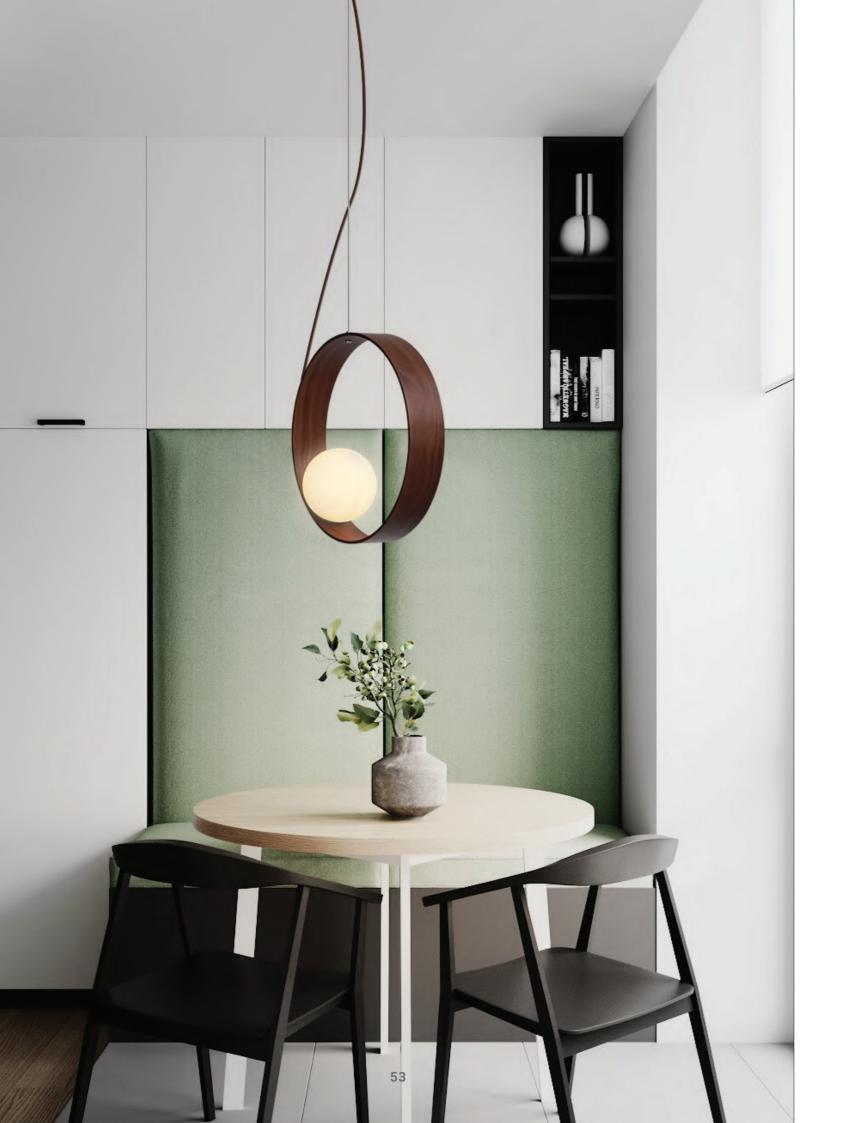

### WELIGHTING's Wooden Series

A collection of exquisitely handcrafted decorative lighting made from high-quality wood.

The use of wood in these lighting fixtures sets them apart from traditional metal designs, lending a warm and organic feel to the surroundings.

Each piece is meticulously crafted to enhance the overall aesthetic appeal, making them perfect for those seeking a blend of functionality and style.

Experience the beauty and craftsmanship of WELIGHTING's Wooden series and transform your space into a haven of tranquility.