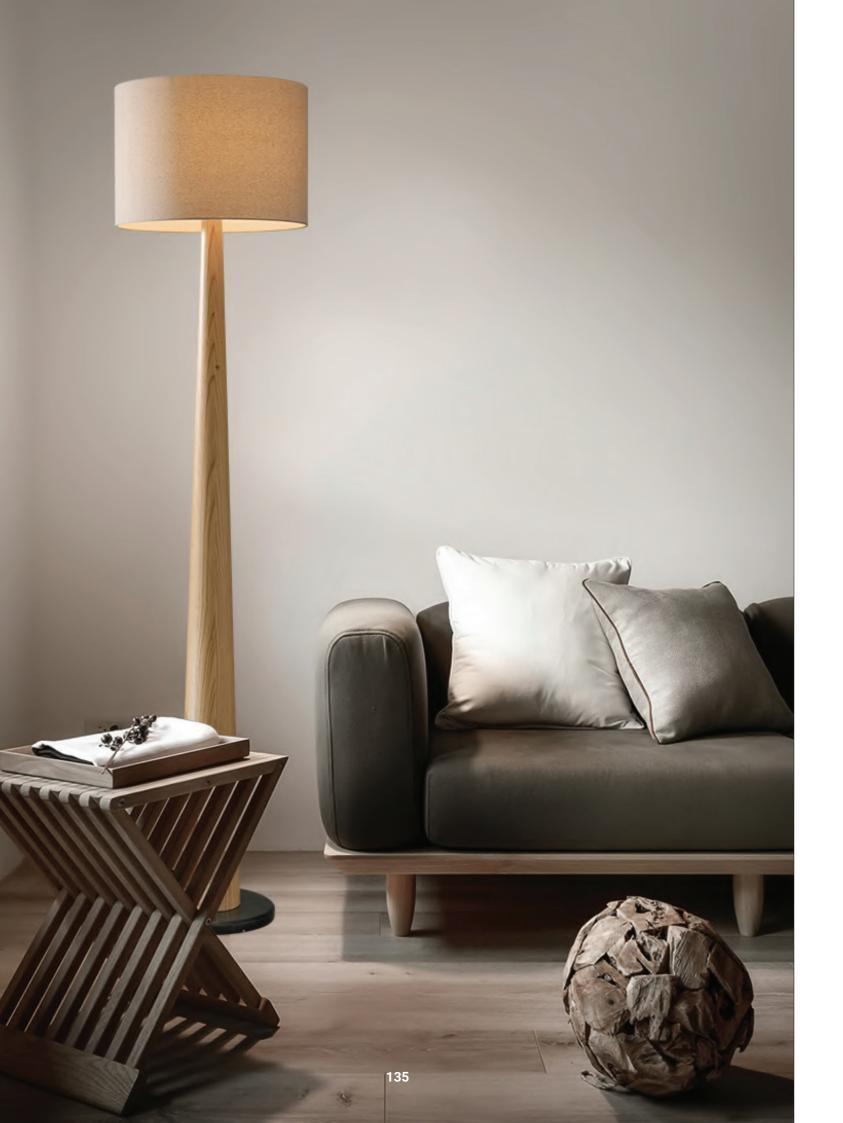

WE WFX1277 Material: Ashwood Size: D 385\* 685 Hmm Wattage: E27 60W

W W X 2 2 7 5

WE WFX1279

WE WFX1280

Material: Ashwood & Marble base
Fabric shade
Size: D 550\*2150 Hmm
Wattage: E27 60W

**WE WFX1282** 

Material: Ash wood & Fabric shade Size: D400mm \*600 Hmm Wattage: E27 60W

Material: Ash wood & Fabric shade Size: D 560mm \*1650 Hmm Wattage: E27 60W

WE WFX1286

Material: Ash wood & Fabric shade Size: Table : D180mm \*680 Hmm Floor : D 250mm \* 1530 Hmm Wattage: E27 60W

www.welighting.com