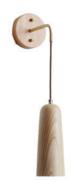

#### Curved handle Pendant /Wall Lamp

Material: Oak wood Size: 85\*115\*130Hmm Wattage: GU10 6W