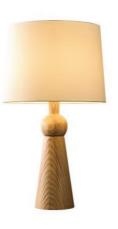

Material: Ash wood & Fabric shade Size: D 560mm \*1650 Hmm Wattage: E27 60W

WE WFX1286

Material: Ash wood & Fabric shade Size: Table : D180mm \*680 Hmm Floor : D 250mm \* 1530 Hmm Wattage: E27 60W

www.welighting.com