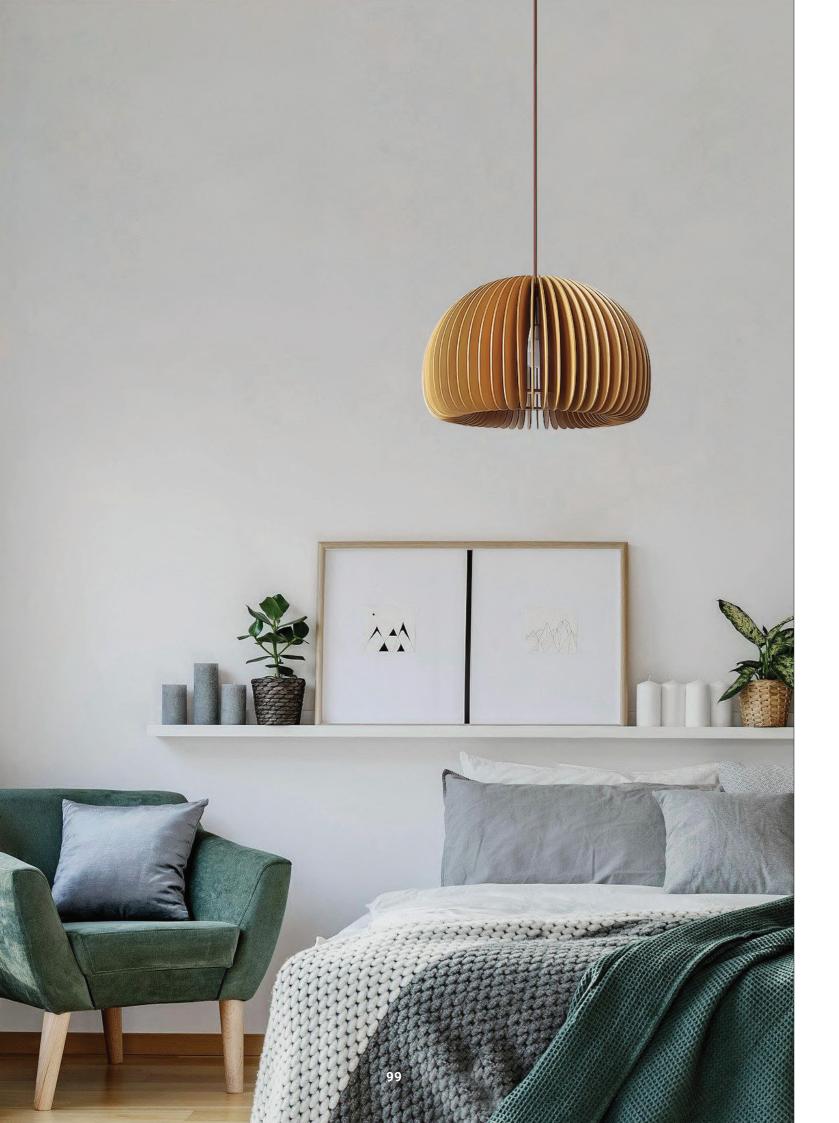

#### **Conical Pendant Lamp**

Material: Oak wood / Darkwalnut wood
Wattage: E27 60 W
Size: S: 250\*175 Hmm
M: 330\*250 Hmm
L: 450\*350 Hmm
XL: 610\*500 Hmm

WE WFX1102

WE WFX1103

**WE WFX1104** 

**WE WFX1105** 