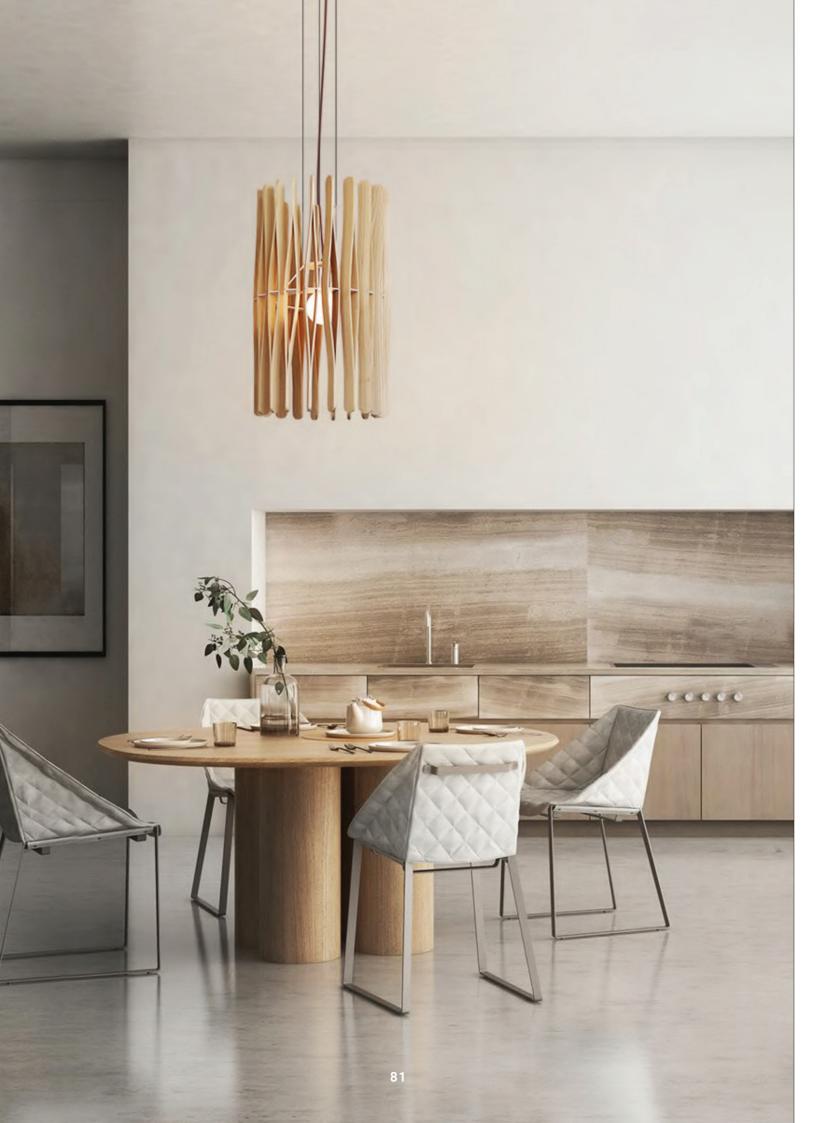

#### **Conical Pendant Lamp**

Material: Oak wood / Darkwalnut wood
Wattage: E27 60 W
Size: S: 250\*175 Hmm
M: 330\*250 Hmm
L: 450\*350 Hmm
XL: 610\*500 Hmm

WE WFX1102

WE WFX1103

**WE WFX1104** 

**WE WFX1105** 