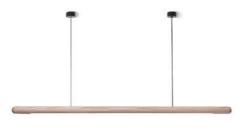

#### Wooden Linear Pendant Lamp

Material: Beech wood / Darkwalnut wood Size: 60H\*1300Lmm/1500Lmm/1800Lmm Wattage: LED 24W /28W/32W

Wooden Linear Pendant Lamp

Material: Beech wood / Darkwalnut wood Size: 65 H\*1200Lmm/1500Lmm/1800Lmm Wattage: LED 22W /28W/32W

#### Wooden Linear Pendant Lamp

Material: Beech wood / Darkwalnut wood Size: 65 H\*1200Lmm/1500Lmm/1800Lmm Wattage: LED 22W /28W/32W