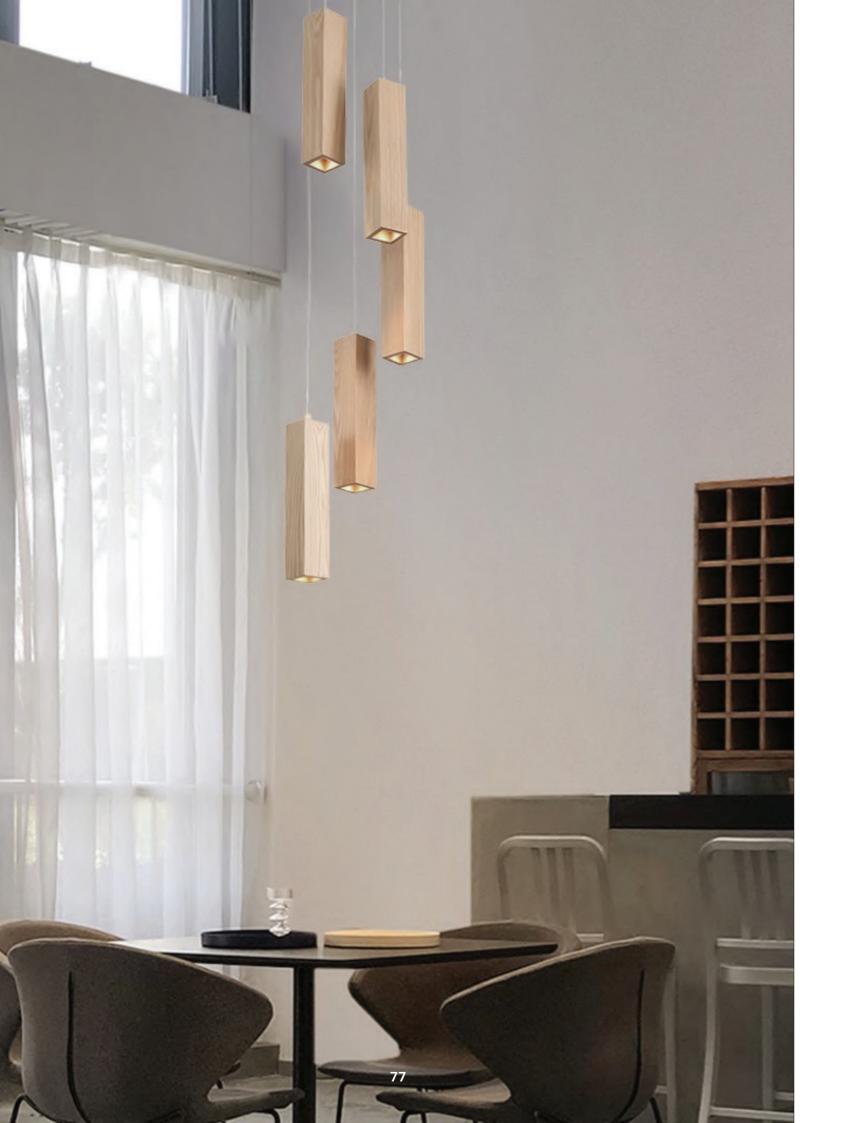

### WELIGHTING's Wooden Series

A collection of exquisitely handcrafted decorative lighting made from high-quality wood.

The use of wood in these lighting fixtures sets them apart from traditional metal designs, lending a warm and organic feel to the surroundings.

Each piece is meticulously crafted to enhance the overall aesthetic appeal, making them perfect for those seeking a blend of functionality and style.

Experience the beauty and craftsmanship of WELIGHTING's Wooden series and transform your space into a haven of tranquility.