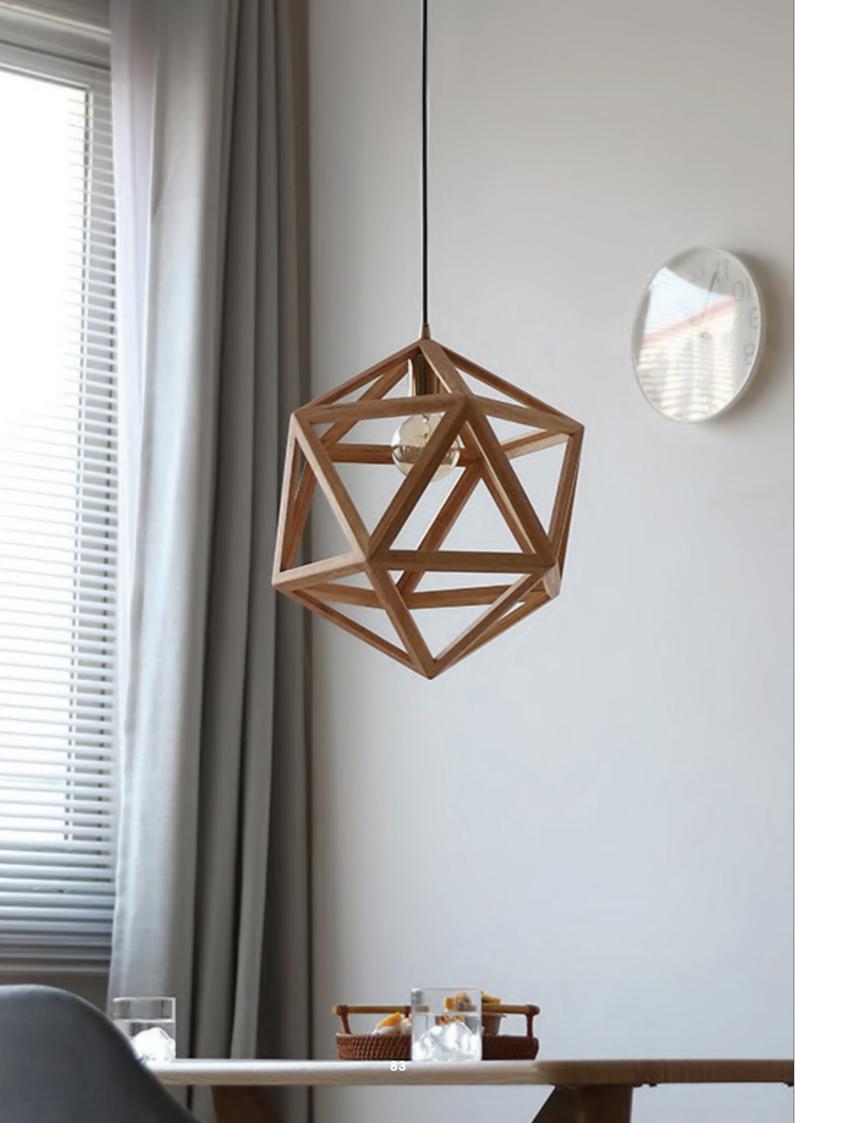

WE WFX1182

WE WFX1183

**GEM Pendant Lamp** Material: Darkwalnut wood Size: S: 170 \* 150 Hmm L: 220\* 250 Hmm

Wattage: E27 60W

WE WFX1186

**WE WFX1185** 

**WE WFX1187** 

Material: Oak wood / Darkwalnut wood Size: D 80\* 350 Hmm Wattage: LED 5W Material: Oak wood / Darkwalnut wood & Glass Size: D 100\* 400 Hmm Wattage:G9 5W