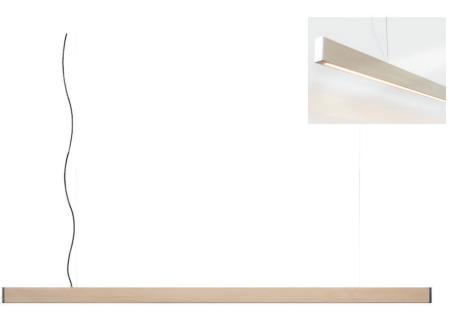

#### Wooden Linear Pendant Lamp

Material: Beech wood / Darkwalnut wood Size: 60H\*1300Lmm/1500Lmm/1800Lmm Wattage: LED 24W /28W/32W

Wooden Linear Pendant Lamp

Material: Beech wood / Darkwalnut wood Size: 65 H\*1200Lmm/1500Lmm/1800Lmm Wattage: LED 22W /28W/32W

#### Wooden Linear Pendant Lamp

Material: Beech wood / Darkwalnut wood Size: 65 H\*1200Lmm/1500Lmm/1800Lmm Wattage: LED 22W /28W/32W