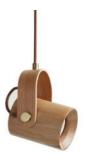

#### Wooden Linear Pendant Lamp

Material: Beech wood / Darkwalnut wood Size: 60H\*1300Lmm/1500Lmm/1800Lmm Wattage: LED 24W /28W/32W

Wooden Linear Pendant Lamp

Material: Beech wood / Darkwalnut wood Size: 65 H\*1200Lmm/1500Lmm/1800Lmm Wattage: LED 22W /28W/32W

#### Wooden Linear Pendant Lamp

Material: Beech wood / Darkwalnut wood Size: 65 H\*1200Lmm/1500Lmm/1800Lmm Wattage: LED 22W /28W/32W