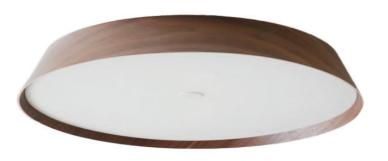

#### Flat LED Ceiling Lamp

Material: Oak wood / Darkwalnut wood

Metal & LED & Arylic diffuser &Brass tube
Size: 270\*80Hmm
330\*80Hmm

Wattage: LED 20W / 25W/ 35W/ 40W/50W

**WE WFX1124** 

**WE WFX1125** 

WE WFX1126