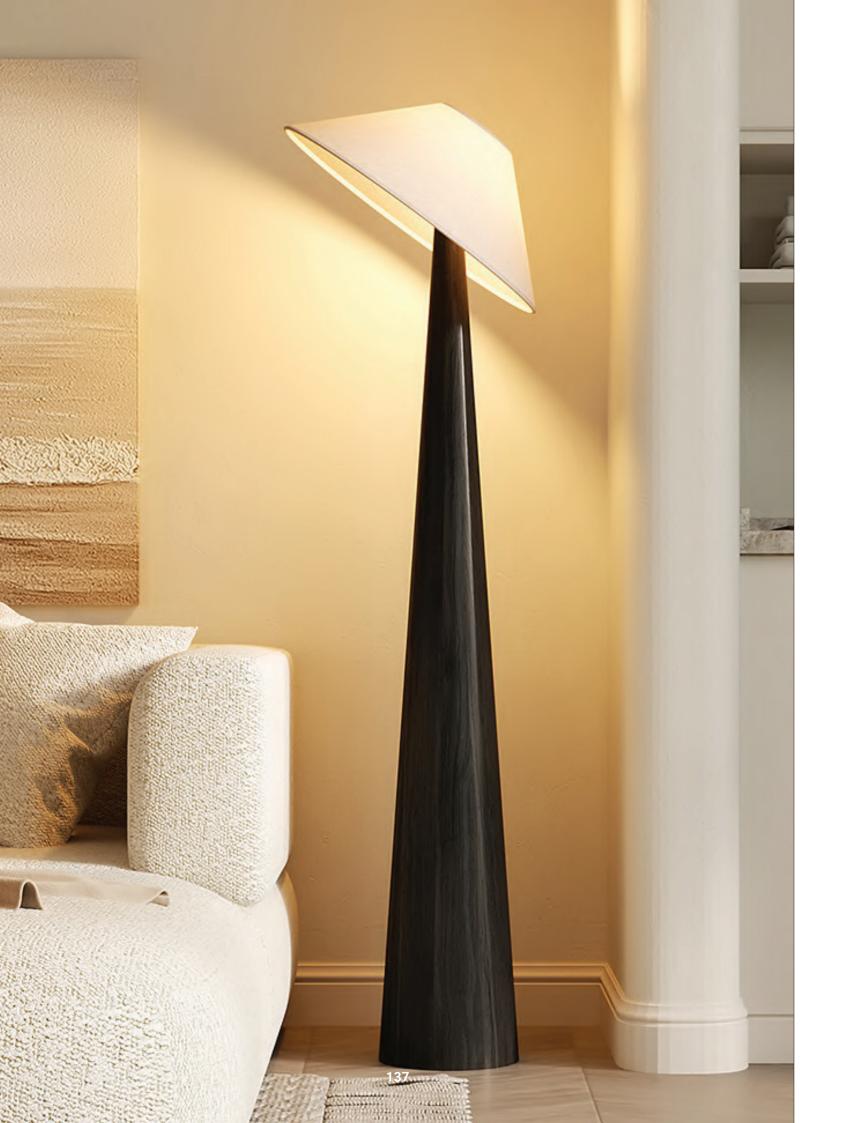

Material: Ash wood & Fabric shade Size: D 560mm \*1650 Hmm Wattage: E27 60W

WE WFX1286

Material: Ash wood & Fabric shade Size: Table : D180mm \*680 Hmm Floor : D 250mm \* 1530 Hmm Wattage: E27 60W

www.welighting.com