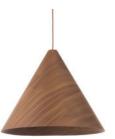

#### **Conical Pendant Lamp**

Material: Oak wood / Darkwalnut wood
Wattage: E27 60 W
Size: S: 250\*175 Hmm
M: 330\*250 Hmm
L: 450\*350 Hmm
XL: 610\*500 Hmm

WE WFX1102

WE WFX1103

**WE WFX1104** 

**WE WFX1105** 