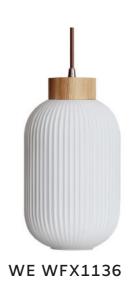

#### Candy Cup Pendant Lamp

Material: Beech wood & Glass Size: A: 200\*240 Hmm B: 300\* 250 Hmm C: 300\*230 Hmm D: 200\*410 Hmm Wattage: GU10 / E27

**WE WFX1137** 

**WE WFX1138** 