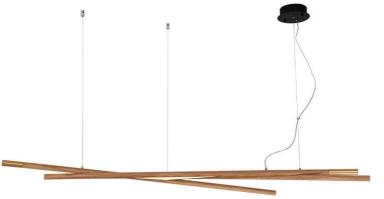

#### Wooden Linear Pendant Lamp

Material: Beech wood / Darkwalnut wood Size: 60H\*1300Lmm/1500Lmm/1800Lmm Wattage: LED 24W /28W/32W

Wooden Linear Pendant Lamp

Material: Beech wood / Darkwalnut wood Size: 65 H\*1200Lmm/1500Lmm/1800Lmm Wattage: LED 22W /28W/32W

#### Wooden Linear Pendant Lamp

Material: Beech wood / Darkwalnut wood Size: 65 H\*1200Lmm/1500Lmm/1800Lmm Wattage: LED 22W /28W/32W