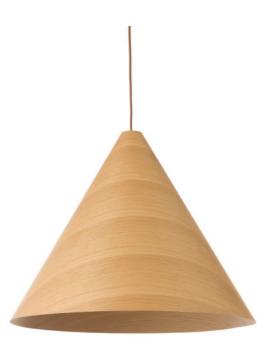

#### **Conical Pendant Lamp**

Material: Oak wood / Darkwalnut wood
Wattage: E27 60 W
Size: S: 250\*175 Hmm
M: 330\*250 Hmm
L: 450\*350 Hmm
XL: 610\*500 Hmm

WE WFX1102

WE WFX1103

**WE WFX1104** 

**WE WFX1105** 