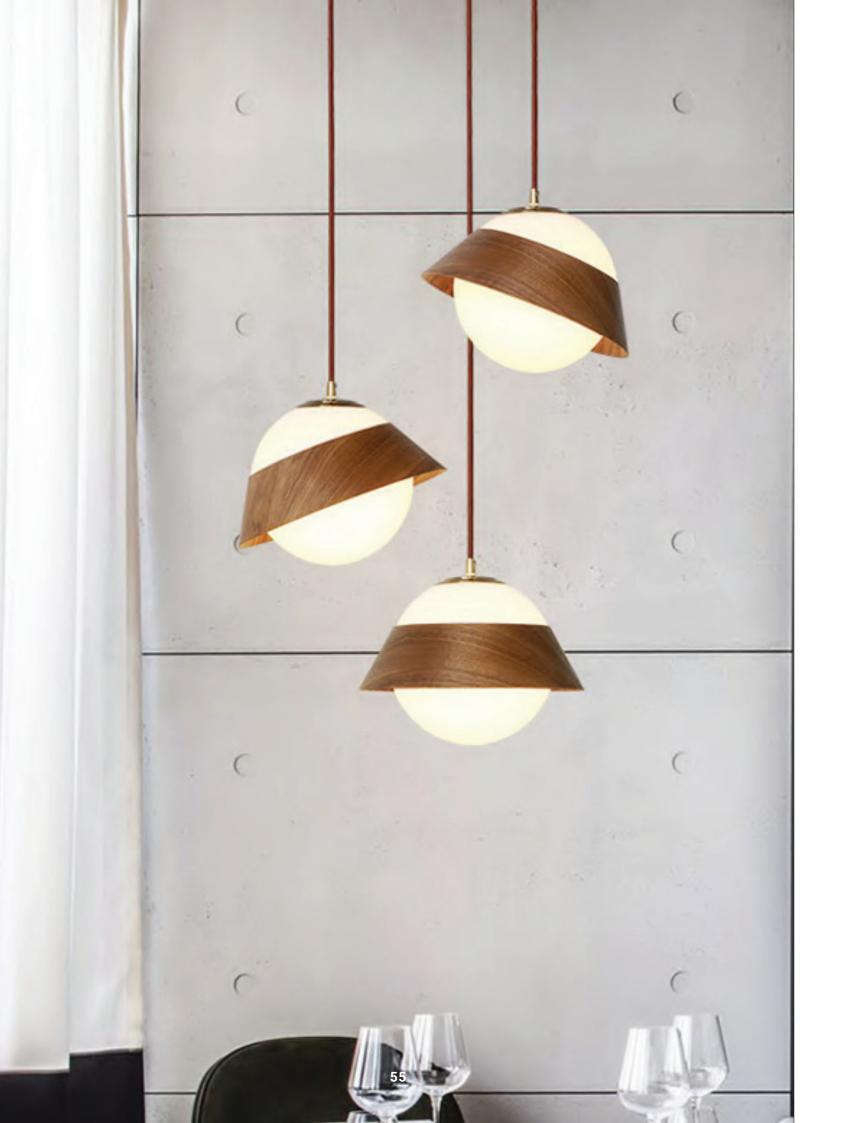

### WELIGHTING's Wooden Series

A collection of exquisitely handcrafted decorative lighting made from high-quality wood.

The use of wood in these lighting fixtures sets them apart from traditional metal designs, lending a warm and organic feel to the surroundings.

Each piece is meticulously crafted to enhance the overall aesthetic appeal, making them perfect for those seeking a blend of functionality and style.

Experience the beauty and craftsmanship of WELIGHTING's Wooden series and transform your space into a haven of tranquility.