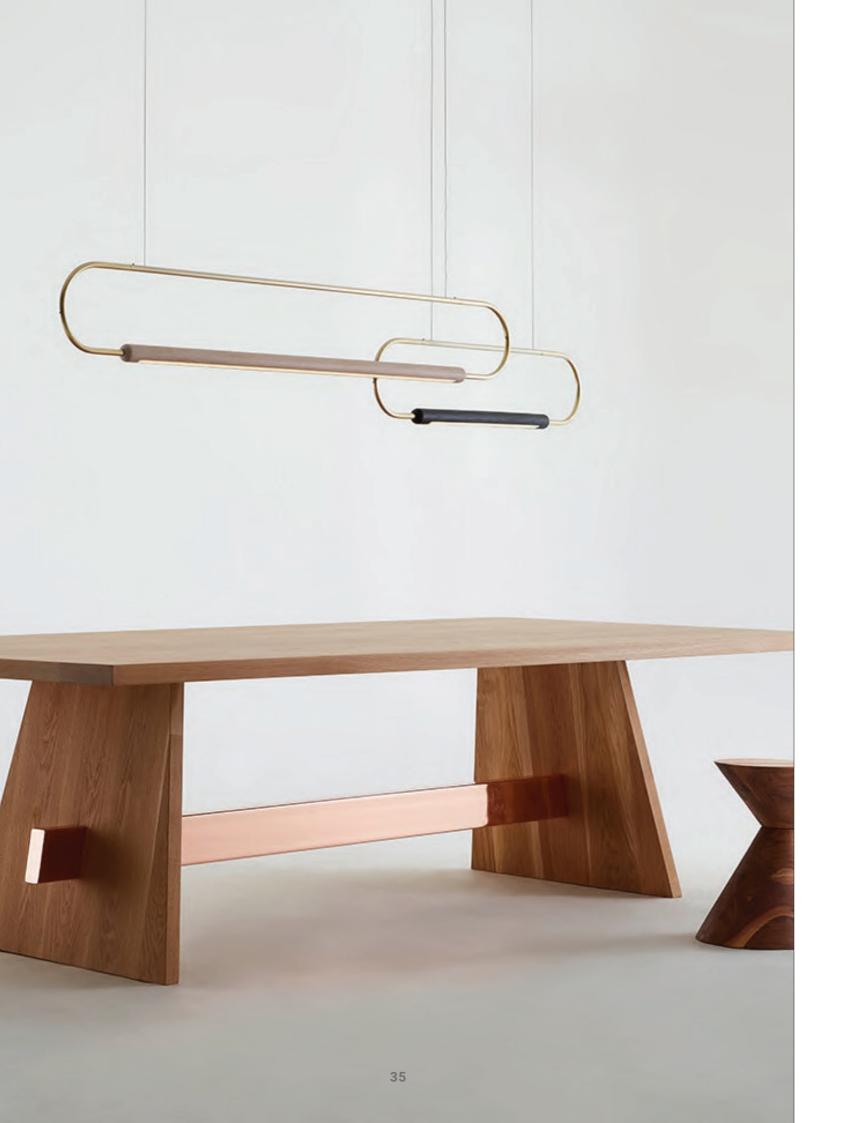

#### Wooden Linear Pendant Lamp

Material: Beech wood / Darkwalnut wood Size: 60H\*1300Lmm/1500Lmm/1800Lmm Wattage: LED 24W /28W/32W

Wooden Linear Pendant Lamp

Material: Beech wood / Darkwalnut wood Size: 65 H\*1200Lmm/1500Lmm/1800Lmm Wattage: LED 22W /28W/32W

#### Wooden Linear Pendant Lamp

Material: Beech wood / Darkwalnut wood Size: 65 H\*1200Lmm/1500Lmm/1800Lmm Wattage: LED 22W /28W/32W