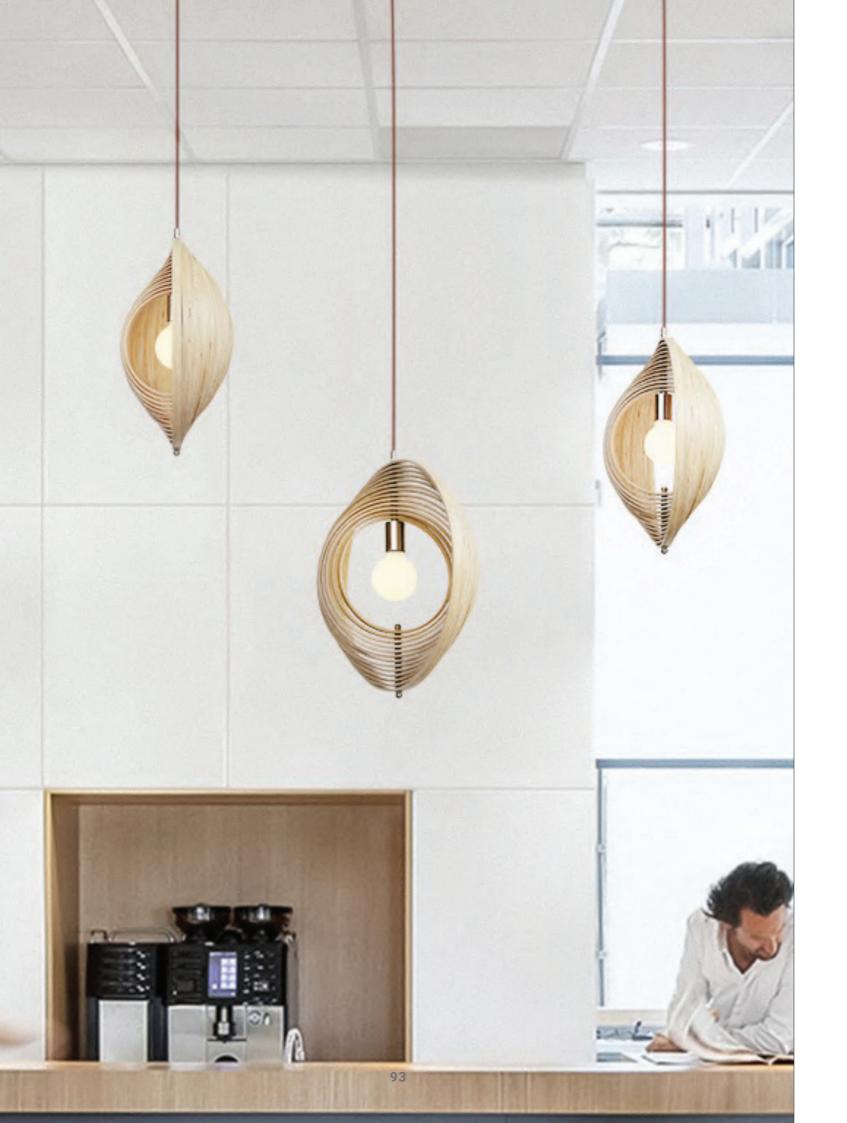

WE WFX1182

WE WFX1183

**GEM Pendant Lamp** Material: Darkwalnut wood Size: S: 170 \* 150 Hmm L: 220\* 250 Hmm

Wattage: E27 60W

WE WFX1186

**WE WFX1185** 

**WE WFX1187** 

Material: Oak wood / Darkwalnut wood Size: D 80\* 350 Hmm Wattage: LED 5W Material: Oak wood / Darkwalnut wood & Glass Size: D 100\* 400 Hmm Wattage:G9 5W