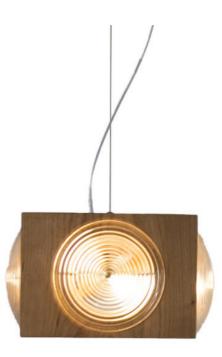

#### Flat LED Pendant Lamp

Material: Oak wood / Darkwalnut wood
Metal & LED & Arylic diffuser
Size: 420\*80Hmm
510\*80Hmm
610\*80Hmm
Wattage: LED 35W / 40W / 50W

WE WFX1120

**WE WFX1121** 