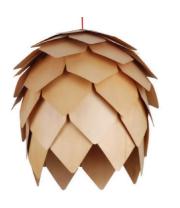

#### **Conical Pendant Lamp**

Material: Oak wood / Darkwalnut wood
Wattage: E27 60 W
Size: S: 250\*175 Hmm
M: 330\*250 Hmm
L: 450\*350 Hmm
XL: 610\*500 Hmm

WE WFX1102

WE WFX1103

**WE WFX1104** 

**WE WFX1105** 