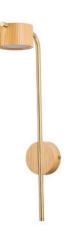

### **WE WFX1247**

Material: Ash wood & Metal Size: 100\*180\*1000Hmm Wattage: G9 & GU10

**WE WFX1248** 

WE WFX1249

Material: Ashwood & Walnut Size: W 150\*400 Hmm Wattage: LED 12 W

WE WFX1251

Material: Ash wood / Darkwalnut wood Brass Size: 170\*280 Hmm Wattage: E27 40W Material: Ash wood / Darkwalnut wood Brass Size: 170\*270\*330 Hmm Wattage: E27 40W