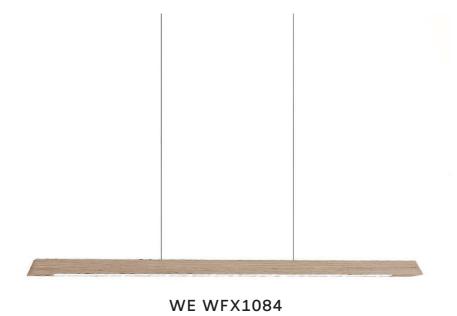

#### Wooden Linear Pendant Lamp

Material: Ash wood/ Darkwalnut wood & metal long bar Size: 60 H\*1200Lmm/1500Lmm/1800Lmm Wattage: LED 22W /28W/32W

WE WFX1083

Material: Ash wood & Metal Size: 35\*40\*1200Lmm/1500Lmm/1800Lmm Wattage: LED 22W /28W/32W

WE WFX1085

Material: Ash wood/ Darkwalnut wood Size: 45\*45\*1200Lmm/1500Lmm/1800Lmm Wattage: LED 22W /28W/32W

Material: Beech wood & white metal Size: H110\*L1300 / L1500/L1800 mm Wattage: LED 22W / 28W / 32W