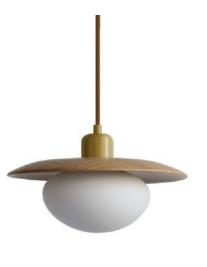

#### Flat LED Pendant Lamp

Material: Oak wood / Darkwalnut wood
Metal & LED & Arylic diffuser
Size: 420\*80Hmm
510\*80Hmm
610\*80Hmm
Wattage: LED 35W / 40W / 50W

WE WFX1120

**WE WFX1121** 