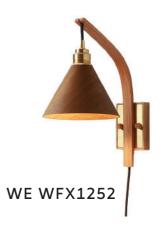

### **WE WFX1247**

Material: Ash wood & Metal Size: 100\*180\*1000Hmm Wattage: G9 & GU10

**WE WFX1248** 

WE WFX1249

Material: Ashwood & Walnut Size: W 150\*400 Hmm Wattage: LED 12 W

WE WFX1251

Material: Ash wood / Darkwalnut wood Brass Size: 170\*280 Hmm Wattage: E27 40W Material: Ash wood / Darkwalnut wood Brass Size: 170\*270\*330 Hmm Wattage: E27 40W