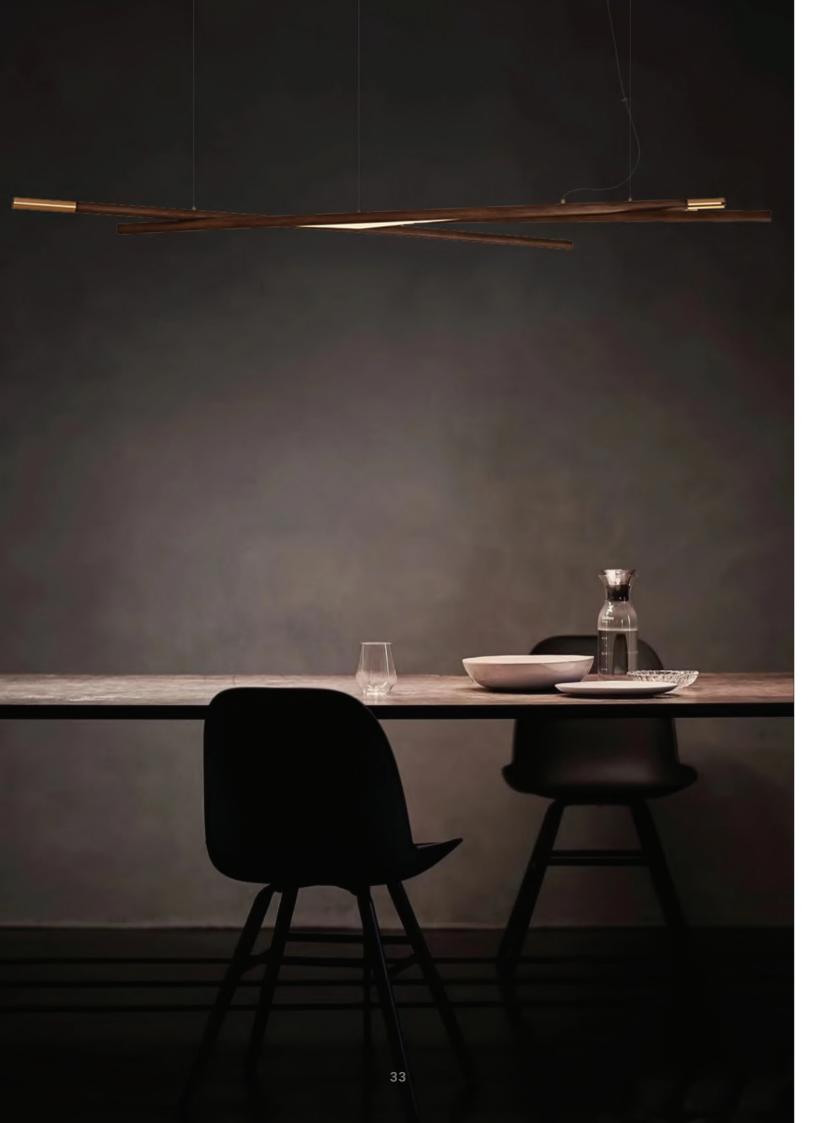

#### Wooden Linear Pendant Lamp

Material: Beech wood / Darkwalnut wood Size: 60H\*1300Lmm/1500Lmm/1800Lmm Wattage: LED 24W /28W/32W

Wooden Linear Pendant Lamp

Material: Beech wood / Darkwalnut wood Size: 65 H\*1200Lmm/1500Lmm/1800Lmm Wattage: LED 22W /28W/32W

#### Wooden Linear Pendant Lamp

Material: Beech wood / Darkwalnut wood Size: 65 H\*1200Lmm/1500Lmm/1800Lmm Wattage: LED 22W /28W/32W