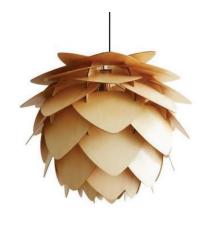

#### **Conical Pendant Lamp**

Material: Oak wood / Darkwalnut wood
Wattage: E27 60 W
Size: S: 250\*175 Hmm
M: 330\*250 Hmm
L: 450\*350 Hmm
XL: 610\*500 Hmm

WE WFX1102

WE WFX1103

**WE WFX1104** 

**WE WFX1105** 