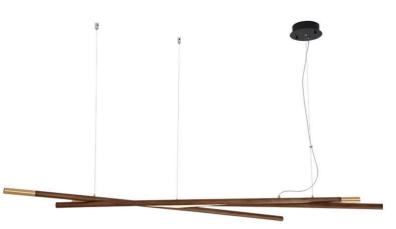

#### Wooden Linear Pendant Lamp

Material: Beech wood / Darkwalnut wood Size: 60H\*1300Lmm/1500Lmm/1800Lmm Wattage: LED 24W /28W/32W

Wooden Linear Pendant Lamp

Material: Beech wood / Darkwalnut wood Size: 65 H\*1200Lmm/1500Lmm/1800Lmm Wattage: LED 22W /28W/32W

#### Wooden Linear Pendant Lamp

Material: Beech wood / Darkwalnut wood Size: 65 H\*1200Lmm/1500Lmm/1800Lmm Wattage: LED 22W /28W/32W