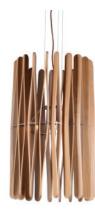

#### Wooden Linear Pendant Lamp

Material: Beech wood / Darkwalnut wood Size: 60H\*1300Lmm/1500Lmm/1800Lmm Wattage: LED 24W /28W/32W

Wooden Linear Pendant Lamp

Material: Beech wood / Darkwalnut wood Size: 65 H\*1200Lmm/1500Lmm/1800Lmm Wattage: LED 22W /28W/32W

#### Wooden Linear Pendant Lamp

Material: Beech wood / Darkwalnut wood Size: 65 H\*1200Lmm/1500Lmm/1800Lmm Wattage: LED 22W /28W/32W