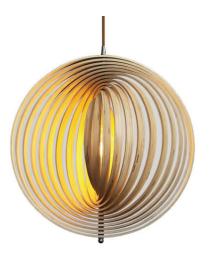

### Moonlight Pendant Lamp

Material: Oak wood / Darkwalnut wood with round glass D150mm Size: A:400\*400Hmm B:500\*400Hmm C:300\*400Hmm Wattage: E27 60W

**WE WFX1127** 

**WE WFX1128** 

Saturn Pendant Lamp Material: Oak wood / Darkwalnut wood Glass& brass Size: 260\*200Hmm Wattage: E27 60W