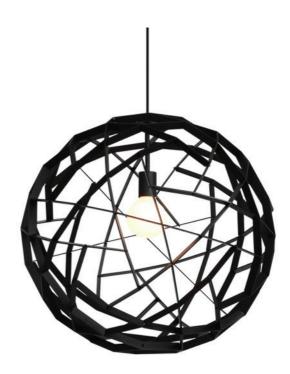

WE WFX1188
Material: Ply wood
Size: 250\*270 Hmm Wattage: E27 60W

WE WFX1189 Material: Ply wood Size: 200\* 320 Hmm Wattage: E27 60W

WE WFX1190
Material: Ply wood
Size: 200\*270 Hmm Wattage: E27 60W

WE WFX1191 Material: Ply wood Size: D 435 mm 10 Rings Wattage: E27 60W

WE WFX1192 Material: Ply wood Size: D 500 mm 13 Rings Wattage: E27 60W

WE WFX1193 Material: Ply wood Size: D 590 mm 18 Rings Wattage: E27 60W

Material: Ply wood Size: D 450\*190 Hmm D 480\*235Hmm Wattage: E27 60W