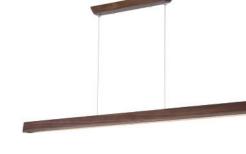

#### Wooden Linear Pendant Lamp

Material: Beech wood / Darkwalnut wood Size: 60H\*1300Lmm/1500Lmm/1800Lmm Wattage: LED 24W /28W/32W

Wooden Linear Pendant Lamp

Material: Beech wood / Darkwalnut wood Size: 65 H\*1200Lmm/1500Lmm/1800Lmm Wattage: LED 22W /28W/32W