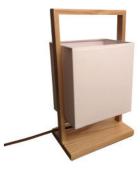

Material: Ash wood & Fabric shade Size: D 560mm \*1650 Hmm Wattage: E27 60W

WE WFX1286

Material: Ash wood & Fabric shade Size: Table : D180mm \*680 Hmm Floor : D 250mm \* 1530 Hmm Wattage: E27 60W

www.welighting.com