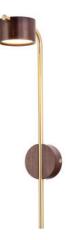

### **WE WFX1247**

Material: Ash wood & Metal Size: 100\*180\*1000Hmm Wattage: G9 & GU10

**WE WFX1248** 

WE WFX1249

Material: Ashwood & Walnut Size: W 150\*400 Hmm Wattage: LED 12 W

WE WFX1251

Material: Ash wood / Darkwalnut wood Brass Size: 170\*280 Hmm Wattage: E27 40W Material: Ash wood / Darkwalnut wood Brass Size: 170\*270\*330 Hmm Wattage: E27 40W