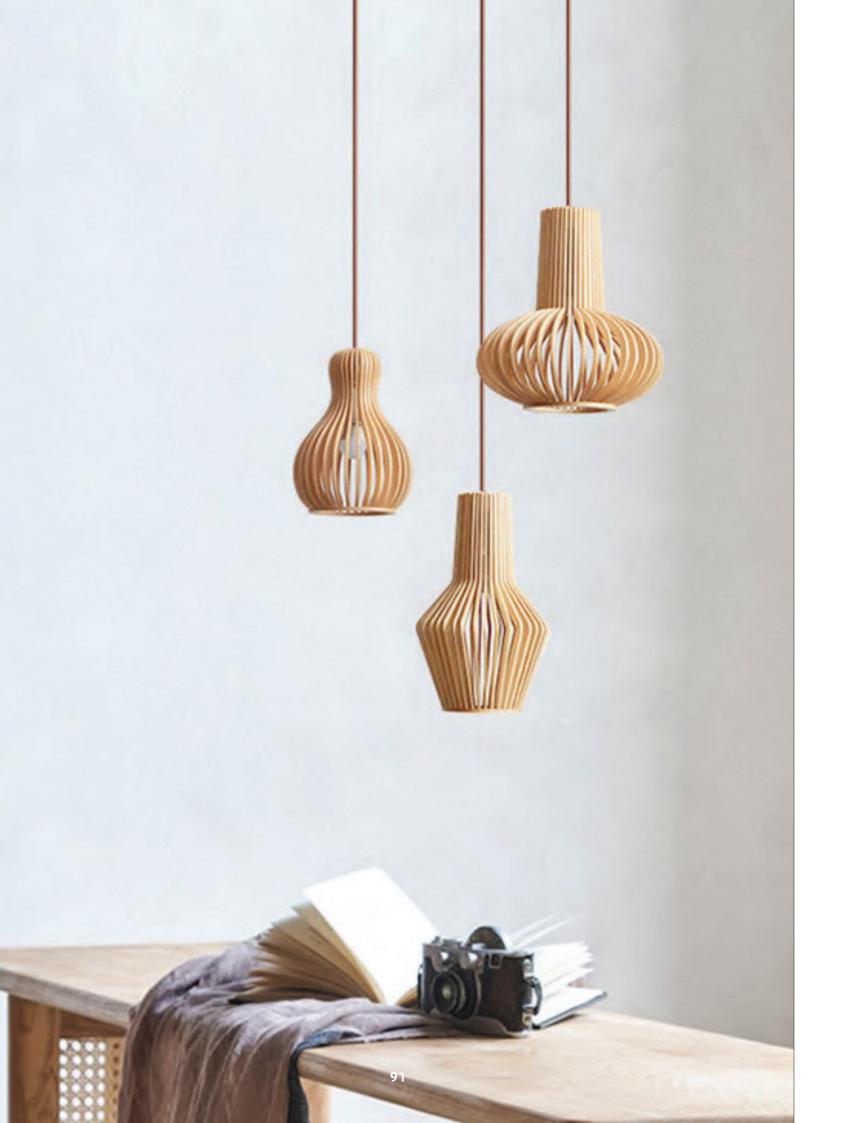

WE WFX1188
Material: Ply wood
Size: 250\*270 Hmm Wattage: E27 60W

WE WFX1189 Material: Ply wood Size: 200\* 320 Hmm Wattage: E27 60W

WE WFX1190
Material: Ply wood
Size: 200\*270 Hmm Wattage: E27 60W

WE WFX1191 Material: Ply wood Size: D 435 mm 10 Rings Wattage: E27 60W