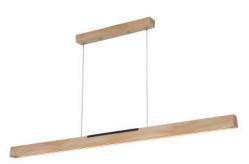

#### Wooden Linear Pendant Lamp

Material: Beech wood / Darkwalnut wood Size: 60H\*1300Lmm/1500Lmm/1800Lmm Wattage: LED 24W /28W/32W

Wooden Linear Pendant Lamp

Material: Beech wood / Darkwalnut wood Size: 65 H\*1200Lmm/1500Lmm/1800Lmm Wattage: LED 22W /28W/32W