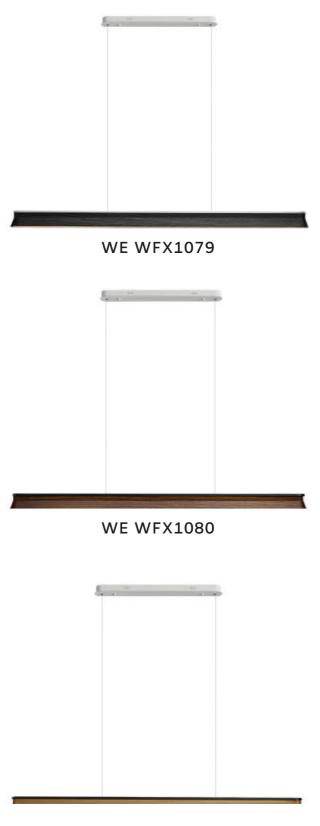

#### **WE WFX1078**

Material: Walnut wood, retangle shape Size: W34\* H40\*L1200 / L1500/L1800 mm Wattage: LED 22W / 28W / 32W

21

WE WFX1081

#### Wooden Linear Pendant Lamp

Material: Ash wood/ Darkwalnut wood & metal long bar Size: 60 H\*1200Lmm/1500Lmm/1800Lmm Wattage: LED 22W /28W/32W

WE WFX1083

Material: Ash wood & Metal Size: 35\*40\*1200Lmm/1500Lmm/1800Lmm Wattage: LED 22W /28W/32W