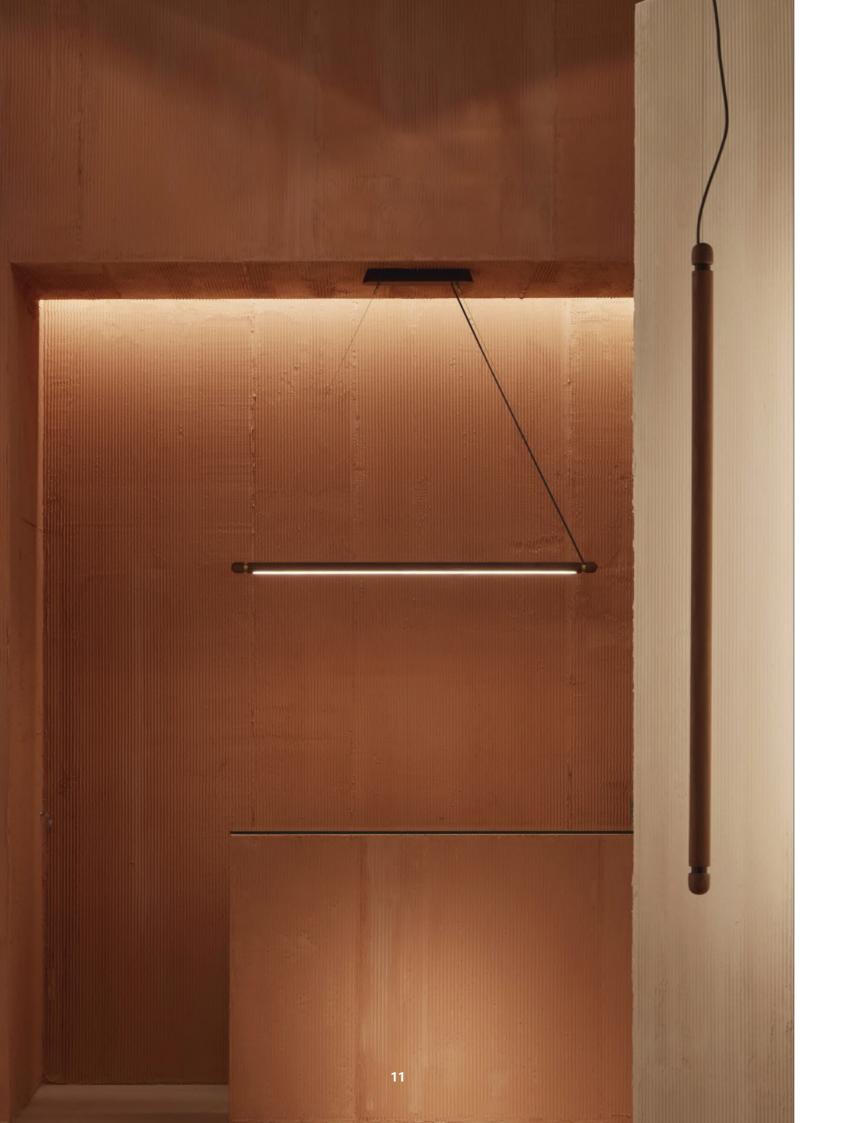

#### Wooden Linear Pendant Lamp

Material: Beech wood / Darkwalnut wood Size: 60H\*1300Lmm/1500Lmm/1800Lmm Wattage: LED 24W /28W/32W

Wooden Linear Pendant Lamp

Material: Beech wood / Darkwalnut wood Size: 65 H\*1200Lmm/1500Lmm/1800Lmm Wattage: LED 22W /28W/32W

#### Wooden Linear Pendant Lamp

Material: Beech wood / Darkwalnut wood Size: 65 H\*1200Lmm/1500Lmm/1800Lmm Wattage: LED 22W /28W/32W