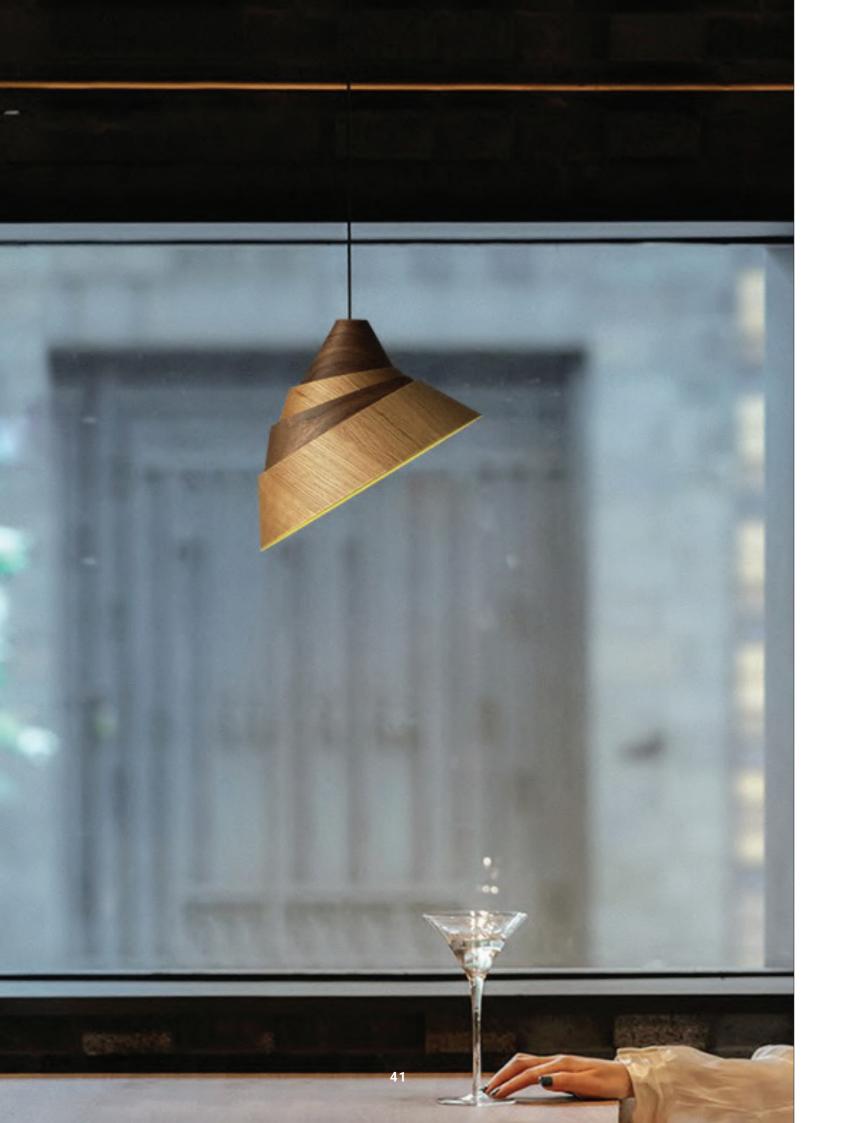

ge: LED 22W / 28W / 32W



### WE WFX1087

Material: Beech wood & white metal Size: W60\*H40\*L1200 / L1500/L1800 mm Wattage: LED 22W / 28W / 32W





WE WFX1088



WE WFX1089

Material: Ash wood / Darkwalnut wood Metal in black / white Size: D40\*L 1200 / 1500 / 1800 mm Wattage: LED 22W /28W/32W





WE WFX1090



WE WFX1091

Material: Ash wood / Darkwalnut wood Metal in black / white Size: D40\* L 1200 / 1500 / 1800 mm Wattage: LED 22W /28W/32W







WE WFX1093

Material: Oak wood / Darkwalnut wood

Metal in black / brass

Size: S: W 600\* H 160 mm

L: W 800\* H160 mm Wattage: LED 22W /28W/32W





WE WFX1094



**WE WFX1095** 

#### **Conical Pendant Lamp**

Material: Oak wood / Darkwalnut wood
Wattage: E27 60 W
Size: S: 250\*175 Hmm
M: 330\*250 Hmm
L: 450\*350 Hmm
XL: 610\*500 Hmm











WE WFX1102

WE WFX1103





**WE WFX1104** 

**WE WFX1105** 

#### Adjustable Conical Pendant Lamp

Material: Oak wood / Darkwalnut wood Wattage: E27 60 W Size: S: 270\*170 Hmm M: 330\*220 Hmm









WE WFX1118



WE WFX1119

#### Flat LED Pendant Lamp

Material: Oak wood / Darkwalnut wood
Metal & LED & Arylic diffuser
Size: 420\*80Hmm
510\*80Hmm
610\*80Hmm
Wattage: LED 35W / 40W / 50W





WE WFX1120



**WE WFX1121** 

#### Flat LED Pendant Lamp with Brass tube

Material: Oak wood / Darkwalnut wood Metal & LED & Arylic diffuser &Brass tube Size: 270\*180Hmm 330\*180Hmm Wattage: LED 20W / 25W





WE WFX1122



WE WFX1123

#### Flat LED Ceiling Lamp

Material: Oak wood / Darkwalnut wood

Metal & LED & Arylic diffuser &Brass tube
Size: 270\*80Hmm
330\*80Hmm

Wattage: LED 20W / 25