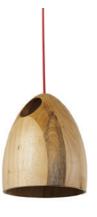

#### **Conical Pendant Lamp**

Material: Oak wood / Darkwalnut wood
Wattage: E27 60 W
Size: S: 250\*175 Hmm
M: 330\*250 Hmm
L: 450\*350 Hmm
XL: 610\*500 Hmm

WE WFX1102

WE WFX1103

**WE WFX1104** 

**WE WFX1105** 