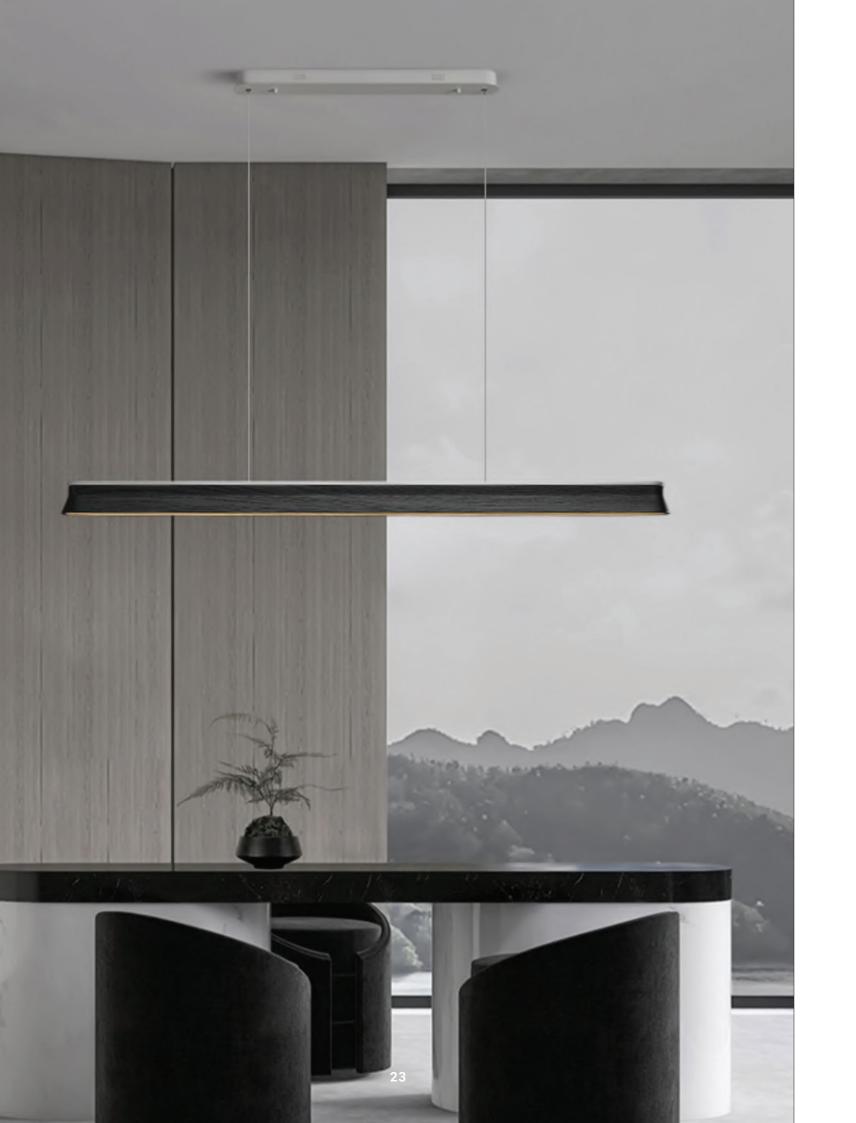

#### **WE WFX1078**

Material: Walnut wood, retangle shape Size: W34\* H40\*L1200 / L1500/L1800 mm Wattage: LED 22W / 28W / 32W

21

WE WFX1081

#### Wooden Linear Pendant Lamp

Material: Ash wood/ Darkwalnut wood & metal long bar Size: 60 H\*1200Lmm/1500Lmm/1800Lmm Wattage: LED 22W /28W/32W

WE WFX1083

Material: Ash wood & Metal Size: 35\*40\*1200Lmm/1500Lmm/1800Lmm Wattage: LED 22W /28W/32W