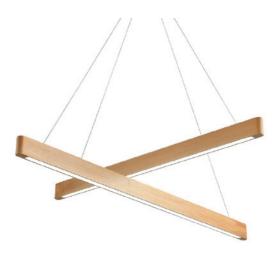

#### Wooden Linear Pendant Lamp

Material: Beech wood / Darkwalnut wood Size: 60H\*1300Lmm/1500Lmm/1800Lmm Wattage: LED 24W /28W/32W

Wooden Linear Pendant Lamp

Material: Beech wood / Darkwalnut wood Size: 65 H\*1200Lmm/1500Lmm/1800Lmm Wattage: LED 22W /28W/32W

#### Wooden Linear Pendant Lamp

Material: Beech wood / Darkwalnut wood Size: 65 H\*1200Lmm/1500Lmm/1800Lmm Wattage: LED 22W /28W/32W