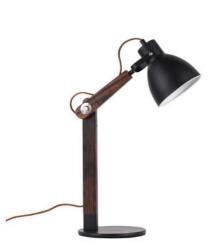

### WELIGHTING's Wooden Series

A collection of exquisitely handcrafted decorative lighting made from high-quality wood.

The use of wood in these lighting fixtures sets them apart from traditional metal designs, lending a warm and organic feel to the surroundings.

Each piece is meticulously crafted to enhance the overall aesthetic appeal, making them perfect for those seeking a blend of functionality and style.

Experience the beauty and craftsmanship of WELIGHTING's Wooden series and transform your space into a haven of tranquility.