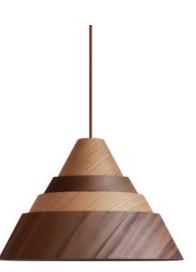

#### **Conical Pendant Lamp**

Material: Oak wood / Darkwalnut wood
Wattage: E27 60 W
Size: S: 250\*175 Hmm
M: 330\*250 Hmm
L: 450\*350 Hmm
XL: 610\*500 Hmm

WE WFX1102

WE WFX1103

**WE WFX1104** 

**WE WFX1105** 