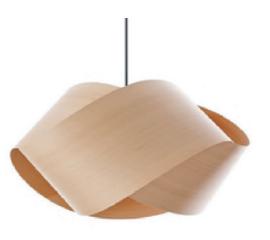

### Moonlight Pendant Lamp

Material: Oak wood / Darkwalnut wood with round glass D150mm Size: A:400\*400Hmm B:500\*400Hmm C:300\*400Hmm Wattage: E27 60W

**WE WFX1127** 

**WE WFX1128** 

Saturn Pendant Lamp Material: Oak wood / Darkwalnut wood Glass& brass Size: 260\*200Hmm Wattage: E27 60W