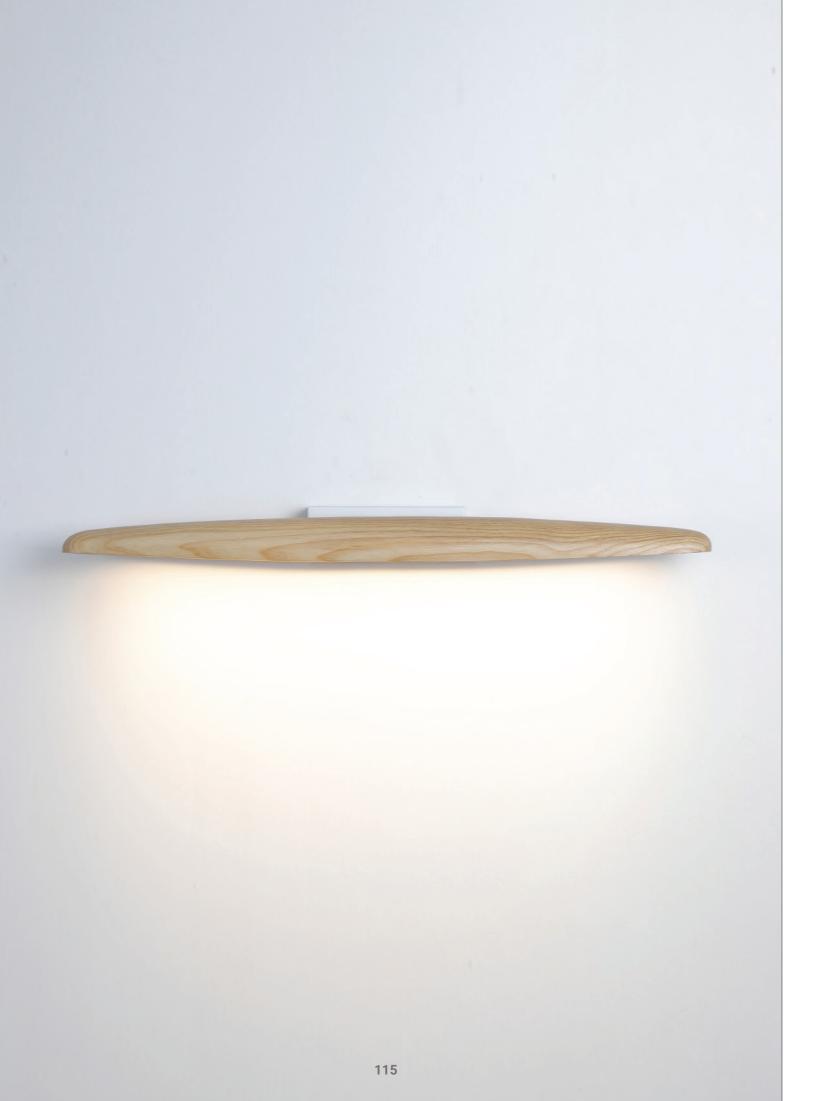

Size: D 480 \*340 Hmm Wattage: E27 60W



WE WFX1219 Material: Plywood Size: D 300 \*400 Hmm D 400 \*480 Hmm







WE WFX1220

WE WFX1221





WE WFX1222

WE WFX1223





WE WFX1224

WE WFX1225





WE WFX1226



WE WFX1227



WE WFX1228



WE WFX1229



WE WFX1230



WE WFX1231





**WE WFX1232** Material: Ashwood & Brass

Size: W 200\*150 Hmm Wattage: LED 8W



**WE WFX1233** 

Material: Walnutwood & Brass Size: W 200\*150 Hmm Wattage: LED 8WWattage: E27 60W



### **WE WFX1234**

Material: Ashwood & Brass Size: W 200\*150 Wattage: LED 8W



WE WFX1235 Material: Ashwood & Brass Size: W 200\*550 Hmm Wattage: LED 8W



### **WE WFX1236**

Material: Ashwood & Brass Size: W 200\*550 Hmm Wattage: LED 8W



### **WE WFX1237**

Material: Ashwood & Brass Size: W 200\*550 Hmm Wattage: LED 8W





Material: Ashwood & Metal Size: 30\*60\*500Hmm Wattage: LED 8W





#### **WE WFX1239**

Material: Pine wood & Metal Size: 45\*45\*450 Lmm Wattage: LED 8W



Material: Pine wood & Metal Size: 45\*45\*450 Lmm Wattage: LED 8W



# WE WFX1240

Material: Pine wood & Metal Size: 45\*45\*450 Lmm Wattage: LED 8W



### **WE WFX1243**

Material: Pine wood & Metal Size: 45\*45\*450 Lmm Wattage: LED 8W

116





WE WFX1244
Material: Oak wood & Brass
Size: 130\*160\*1600 Hmm
Wattage: E27 60 W\*2

# **WE WFX1245**

Material: Oak wood & Metal Size: 130\*160\*1300 Hmm Wattage: E27 60 W





Material: Oak wood & Brass Size: 360\*1300Hmm Wattage: E27 60 W\*2



### **WE WFX1247**

Material: Ash wood & Metal Size: 100\*180\*1000Hmm Wattage: G9 & GU10





**WE WFX1248** 



WE WFX1249

Material: Ashwoo