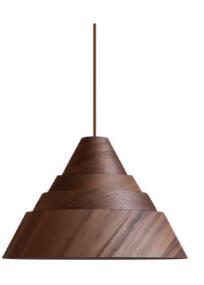

#### **Conical Pendant Lamp**

Material: Oak wood / Darkwalnut wood
Wattage: E27 60 W
Size: S: 250\*175 Hmm
M: 330\*250 Hmm
L: 450\*350 Hmm
XL: 610\*500 Hmm

WE WFX1102

WE WFX1103

**WE WFX1104** 

**WE WFX1105** 