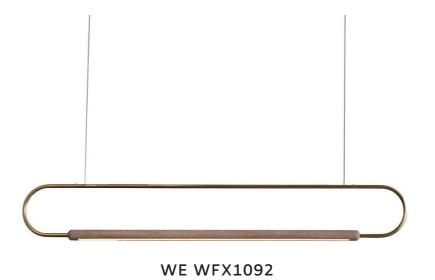

#### Wooden Linear Pendant Lamp

Material: Beech wood / Darkwalnut wood Size: 60H\*1300Lmm/1500Lmm/1800Lmm Wattage: LED 24W /28W/32W

Wooden Linear Pendant Lamp

Material: Beech wood / Darkwalnut wood Size: 65 H\*1200Lmm/1500Lmm/1800Lmm Wattage: LED 22W /28W/32W

#### Wooden Linear Pendant Lamp

Material: Beech wood / Darkwalnut wood Size: 65 H\*1200Lmm/1500Lmm/1800Lmm Wattage: LED 22W /28W/32W