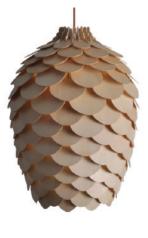

WE WFX1188
Material: Ply wood
Size: 250\*270 Hmm Wattage: E27 60W

WE WFX1189 Material: Ply wood Size: 200\* 320 Hmm Wattage: E27 60W

WE WFX1190
Material: Ply wood
Size: 200\*270 Hmm Wattage: E27 60W

WE WFX1191 Material: Ply wood Size: D 435 mm 10 Rings Wattage: E27 60W

WE WFX1192 Material: Ply wood Size: D 500 mm 13 Rings Wattage: E27 60W

WE WFX1193 Material: Ply wood Size: D 590 mm 18 Rings Wattage: E27 60W

Material: Ply wood Size: D 450\*190 Hmm D 480\*235Hmm Wattage: E27 60W