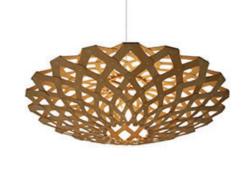

### WELIGHTING's Wooden Series

A collection of exquisitely handcrafted decorative lighting made from high-quality wood.

The use of wood in these lighting fixtures sets them apart from traditional metal designs, lending a warm and organic feel to the surroundings.

Each piece is meticulously crafted to enhance the overall aesthetic appeal, making them perfect for those seeking a blend of functionality and style.

Experience the beauty and craftsmanship of WELIGHTING's Wooden series and transform your space into a haven of tranquility.