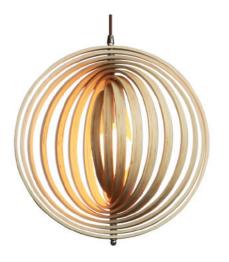

### Moonlight Pendant Lamp

Material: Oak wood / Darkwalnut wood with round glass D150mm Size: A:400\*400Hmm B:500\*400Hmm C:300\*400Hmm Wattage: E27 60W

**WE WFX1127** 

**WE WFX1128** 

Saturn Pendant Lamp Material: Oak wood / Darkwalnut wood Glass& brass Size: 260\*200Hmm Wattage: E27 60W