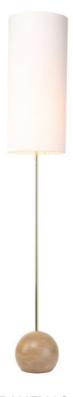

Material: Ash wood & Fabric shade Size: D 560mm \*1650 Hmm Wattage: E27 60W

WE WFX1286

Material: Ash wood & Fabric shade Size: Table : D180mm \*680 Hmm Floor : D 250mm \* 1530 Hmm Wattage: E27 60W

www.welighting.com