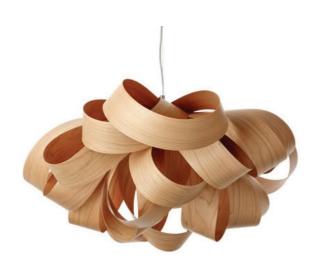

### WELIGHTING's Wooden Series

A collection of exquisitely handcrafted decorative lighting made from high-quality wood.

The use of wood in these lighting fixtures sets them apart from traditional metal designs, lending a warm and organic feel to the surroundings.

Each piece is meticulously crafted to enhance the overall aesthetic appeal, making them perfect for those seeking a blend of functionality and style.

Experience the beauty and craftsmanship of WELIGHTING's Wooden series and transform your space into a haven of tranquility.