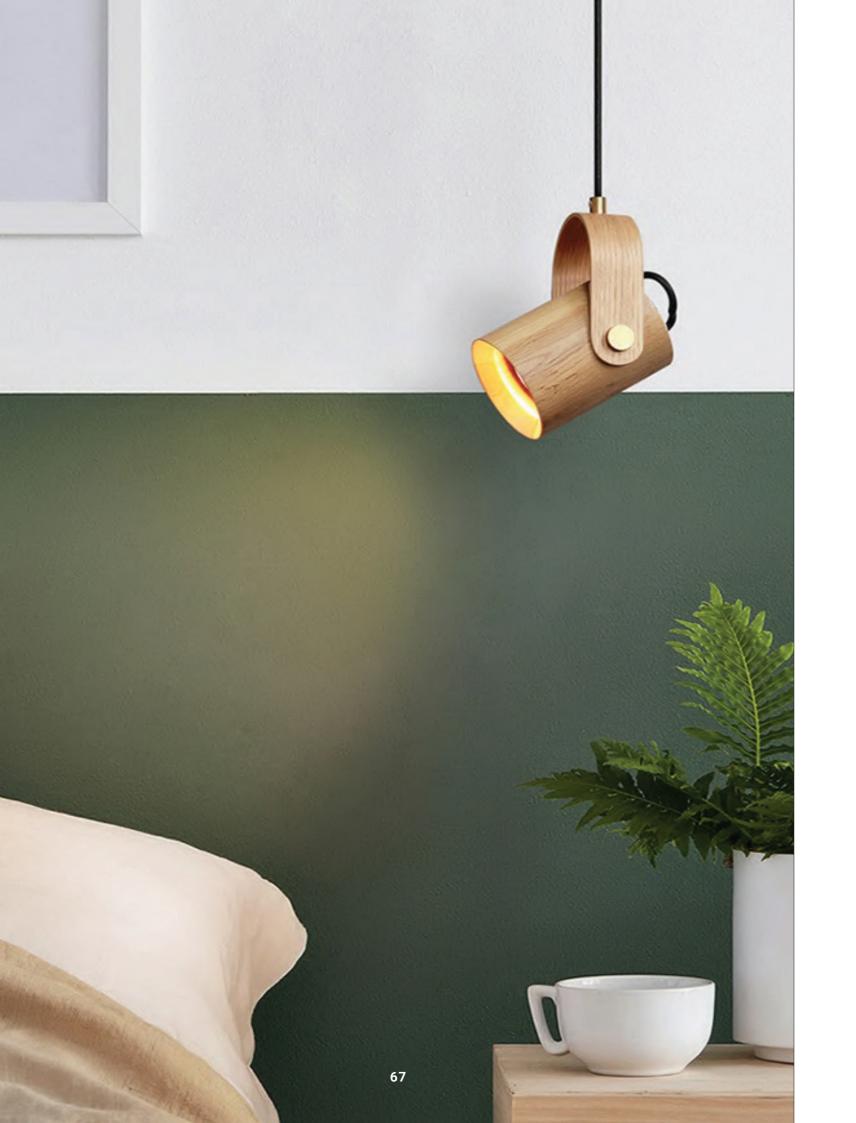

#### Curved handle Pendant /Wall Lamp

Material: Oak wood Size: 85\*115\*130Hmm Wattage: GU10 6W