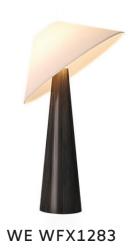

Material: Ash wood & Fabric shade Size: D 560mm \*1650 Hmm Wattage: E27 60W

WE WFX1286

Material: Ash wood & Fabric shade Size: Table : D180mm \*680 Hmm Floor : D 250mm \* 1530 Hmm Wattage: E27 60W

www.welighting.com