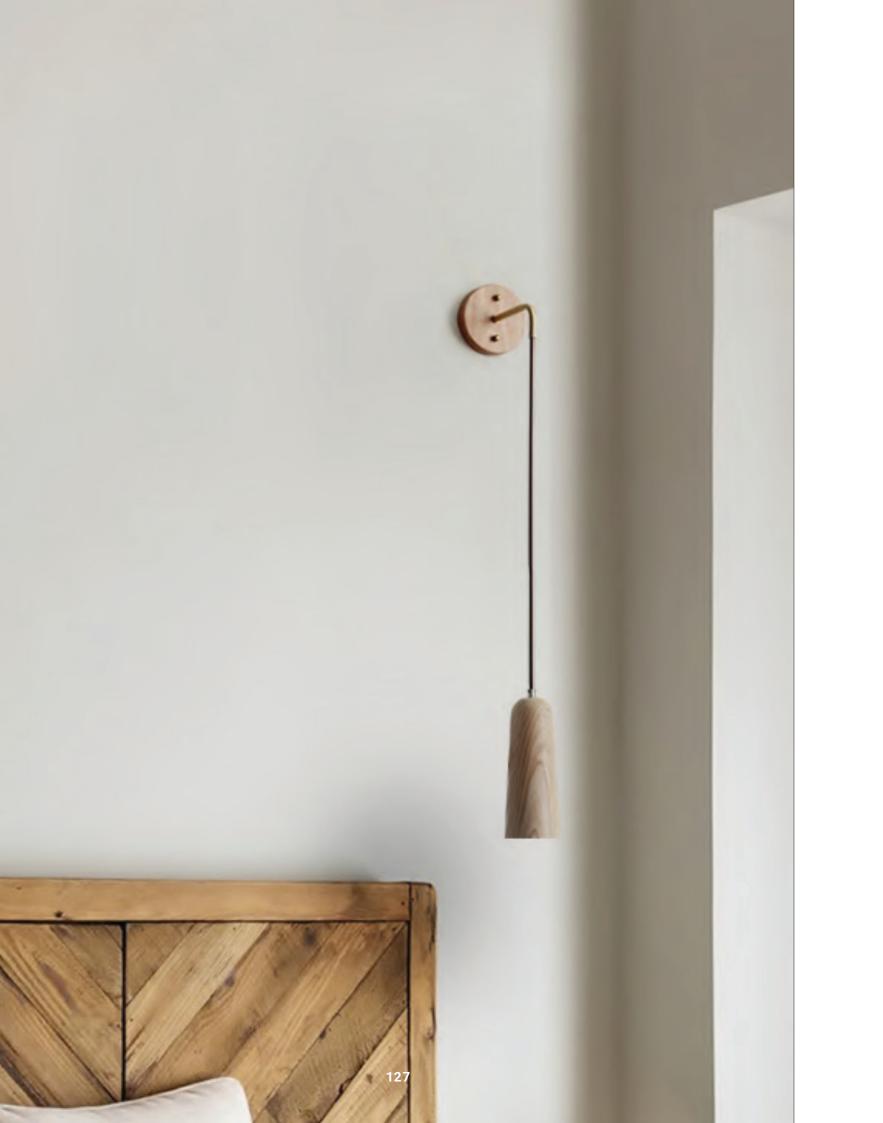

#### Curved handle Pendant /Wall Lamp

Material: Oak wood Size: 85\*115\*130Hmm Wattage: GU10 6W