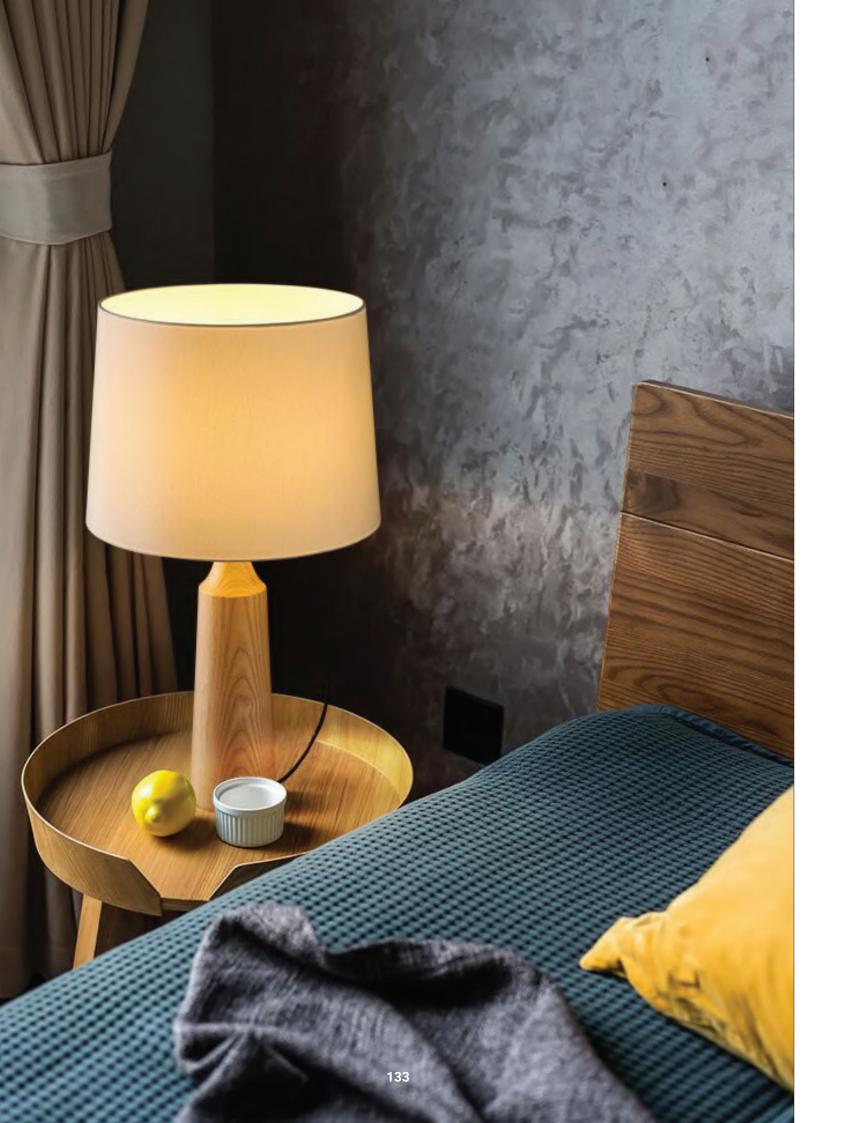

Material: Ash wood & Fabric shade Size: D 560mm \*1650 Hmm Wattage: E27 60W

WE WFX1286

Material: Ash wood & Fabric shade Size: Table : D180mm \*680 Hmm Floor : D 250mm \* 1530 Hmm Wattage: E27 60W

www.welighting.com