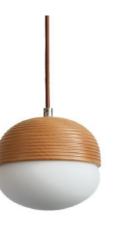

age: LED 35W / 40W / 50W





WE WFX1120



**WE WFX1121** 

#### Flat LED Pendant Lamp with Brass tube

Material: Oak wood / Darkwalnut wood Metal & LED & Arylic diffuser &Brass tube Size: 270\*180Hmm 330\*180Hmm Wattage: LED 20W / 25W





WE WFX1122



WE WFX1123

#### Flat LED Ceiling Lamp

Material: Oak wood / Darkwalnut wood

Metal & LED & Arylic diffuser &Brass tube
Size: 270\*80Hmm
330\*80Hmm

Wattage: LED 20W / 25W/ 35W/ 40W/50W





**WE WFX1124** 



**WE WFX1125** 



WE WFX1126

### Moonlight Pendant Lamp

Material: Oak wood / Darkwalnut wood with round glass D150mm Size: A:400\*400Hmm B:500\*400Hmm C:300\*400Hmm Wattage: E27 60W





**WE WFX1127** 



**WE WFX1128** 

Saturn Pendant Lamp Material: Oak wood / Darkwalnut wood Glass& brass Size: 260\*200Hmm Wattage: E27 60W







**WE WFX1129** 

WE WFX1130





**WE WFX1131** 

**WE WFX1132** 

#### Chestnut Pendant Lamp

Material: Beech wood & Glass Size: A: 100\*250 Hmm B: 200\* 230 Hmm C: 130\*200 Hmm D: 200\*130 Hmm Wattage: GU10 / E27











#### Candy Cup Pendant Lamp

Material: Beech wood & Glass Size: A: 200\*240 Hmm B: 300\* 250 Hmm C: 300\*230 Hmm D: 200\*410 Hmm Wattage: GU10 / E27





**WE WFX1137** 



**WE WFX1138** 

#### Macth Pendant Lamp

Material: Ash wood / Darkwalnut wood

Glass
Size: S: 80\*230 Hmm
L: 80\*380 Hmm
Wattage: G96W







WE WFX1139

**WE WFX1140** 





**WE WFX1141** 

WE WFX1142

Pudding Pendant /Wall Lamp Material: Oak wood / Darkwalnut wood Glass & Brass Size: A: 260\*190 Hmm B: 300\* 190 Hmm Wattage: E27 40W

63 64







**WE WFX1143** 

**WE WFX1145** 







**WE