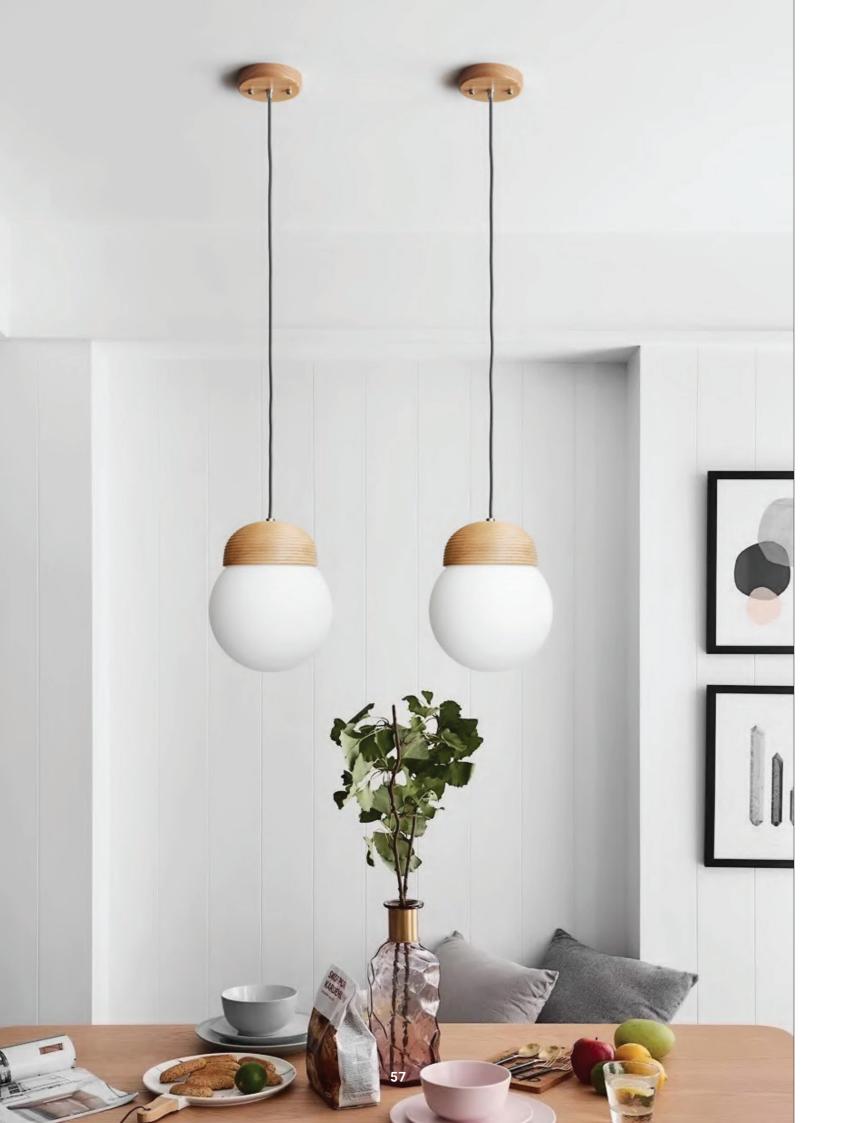

### WELIGHTING's Wooden Series

A collection of exquisitely handcrafted decorative lighting made from high-quality wood.

The use of wood in these lighting fixtures sets them apart from traditional metal designs, lending a warm and organic feel to the surroundings.

Each piece is meticulously crafted to enhance the overall aesthetic appeal, making them perfect for those seeking a blend of functionality and style.

Experience the beauty and craftsmanship of WELIGHTING's Wooden series and transform your space into a haven of tranquility.