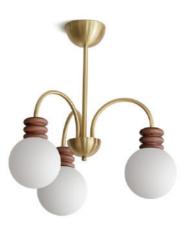

ss& brass Size: 260\*200Hmm Wattage: E27 60W







**WE WFX1129** 

WE WFX1130





**WE WFX1131** 

**WE WFX1132** 

#### Chestnut Pendant Lamp

Material: Beech wood & Glass Size: A: 100\*250 Hmm B: 200\* 230 Hmm C: 130\*200 Hmm D: 200\*130 Hmm Wattage: GU10 / E27











#### Candy Cup Pendant Lamp

Material: Beech wood & Glass Size: A: 200\*240 Hmm B: 300\* 250 Hmm C: 300\*230 Hmm D: 200\*410 Hmm Wattage: GU10 / E27





**WE WFX1137** 



**WE WFX1138** 

#### Macth Pendant Lamp

Material: Ash wood / Darkwalnut wood

Glass
Size: S: 80\*230 Hmm
L: 80\*380 Hmm
Wattage: G96W







WE WFX1139

**WE WFX1140** 





**WE WFX1141** 

WE WFX1142

Pudding Pendant /Wall Lamp Material: Oak wood / Darkwalnut wood Glass & Brass Size: A: 260\*190 Hmm B: 300\* 190 Hmm Wattage: E27 40W

63 64







**WE WFX1143** 

**WE WFX1145** 







**WE WFX1146** 

Material: Oak wood / Darkwalnut wood Glass & Brass Size: 3 heads:W 560\* 550 Hmm 5 heads: W760\* 550 Hmm Wattage: E27 40W Material: Oak wood / Darkwalnut wood Glass & Brass Size: 5 heads:W 1060\* 190 Hmm Wattage: E27 40W

65





WE WFX1147



WE WFX1148

#### Curved handle Pendant /Wall Lamp

Material: Oak wood Size: 85\*115\*130Hmm Wattage: GU10 6W





# WE WFX1149 Material: Rubber wood

Size: D 216\* 210 Hmm Wattage: E27 40W



# WE WFX1150

Material: Rubber wood Size: D 270 \* 190 Hmm Wattage: E27 40W



### **WE WFX1151**

Material: Rubber wood Size: D 300\* 270 Hmm Wattage: E27 40W



### **WE WFX1152**

Material: Ash wood Size: D 140\* 170 Hmm Wattage: E27 40W











# Coins Pendant / Wall Lamp

Material: Ash / Darkwa