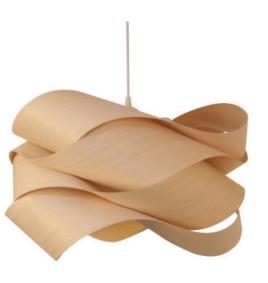

### WELIGHTING's Wooden Series

A collection of exquisitely handcrafted decorative lighting made from high-quality wood.

The use of wood in these lighting fixtures sets them apart from traditional metal designs, lending a warm and organic feel to the surroundings.

Each piece is meticulously crafted to enhance the overall aesthetic appeal, making them perfect for those seeking a blend of functionality and style.

Experience the beauty and craftsmanship of WELIGHTING's Wooden series and transform your space into a haven of tranquility.