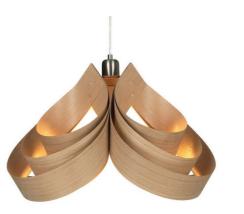

#### Chestnut Pendant Lamp

Material: Beech wood & Glass Size: A: 100\*250 Hmm B: 200\* 230 Hmm C: 130\*200 Hmm D: 200\*130 Hmm Wattage: GU10 / E27