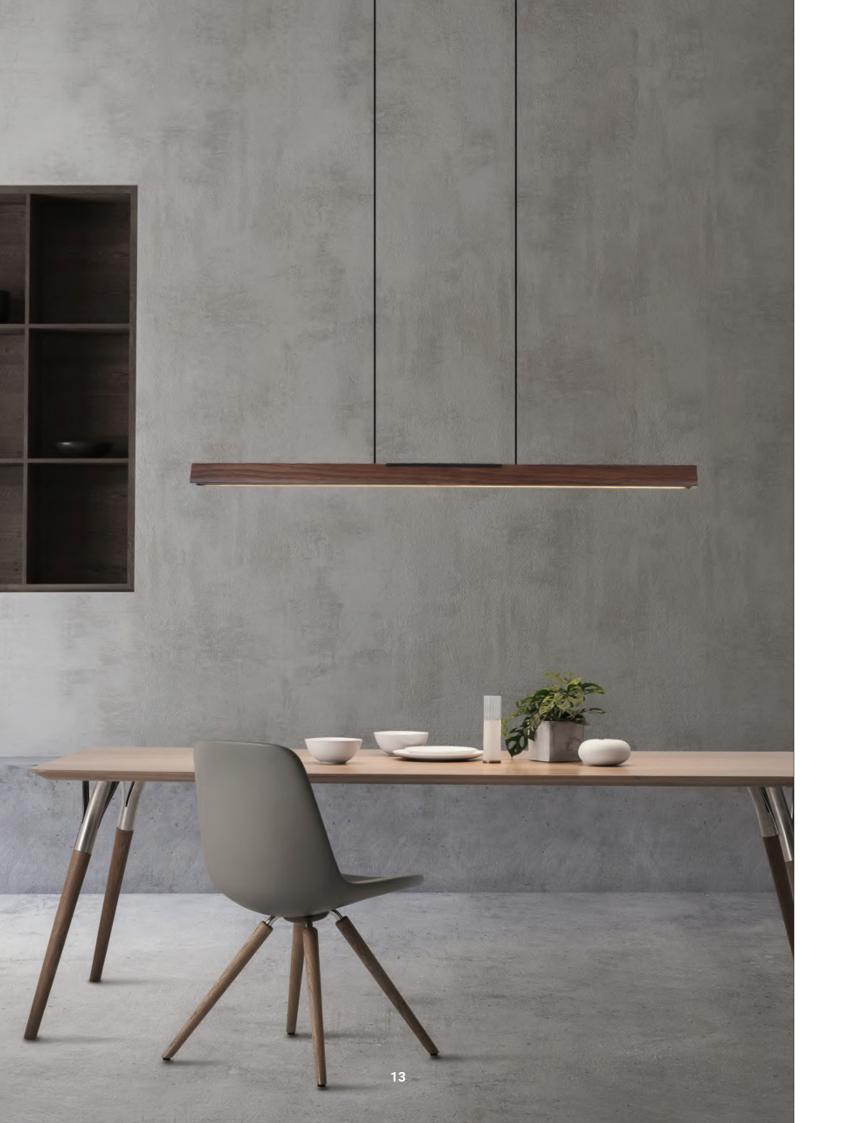

#### Wooden Linear Pendant Lamp

Material: Beech wood / Darkwalnut wood Size: 60H\*1300Lmm/1500Lmm/1800Lmm Wattage: LED 24W /28W/32W

Wooden Linear Pendant Lamp

Material: Beech wood / Darkwalnut wood Size: 65 H\*1200Lmm/1500Lmm/1800Lmm Wattage: LED 22W /28W/32W

#### Wooden Linear Pendant Lamp

Material: Beech wood / Darkwalnut wood Size: 65 H\*1200Lmm/1500Lmm/1800Lmm Wattage: LED 22W /28W/32W