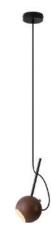

WE WFX1182

WE WFX1183

**GEM Pendant Lamp** Material: Darkwalnut wood Size: S: 170 \* 150 Hmm L: 220\* 250 Hmm

Wattage: E27 60W

WE WFX1186

**WE WFX1185** 

**WE WFX1187** 

Material: Oak wood / Darkwalnut wood Size: D 80\* 350 Hmm Wattage: LED 5W Material: Oak wood / Darkwalnut wood & Glass Size: D 100\* 400 Hmm Wattage:G9 5W