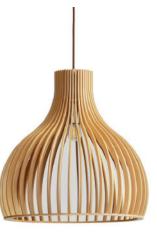

WE WFX1188
Material: Ply wood
Size: 250\*270 Hmm Wattage: E27 60W

WE WFX1189 Material: Ply wood Size: 200\* 320 Hmm Wattage: E27 60W

WE WFX1190
Material: Ply wood
Size: 200\*270 Hmm Wattage: E27 60W

WE WFX1191 Material: Ply wood Size: D 435 mm 10 Rings Wattage: E27 60W