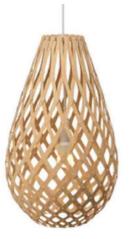

### WELIGHTING's Wooden Series

A collection of exquisitely handcrafted decorative lighting made from high-quality wood.

The use of wood in these lighting fixtures sets them apart from traditional metal designs, lending a warm and organic feel to the surroundings.

Each piece is meticulously crafted to enhance the overall aesthetic appeal, making them perfect for those seeking a blend of functionality and style.

Experience the beauty and craftsmanship of WELIGHTING's Wooden series and transform your space into a haven of tranquility.