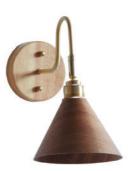

### **WE WFX1247**

Material: Ash wood & Metal Size: 100\*180\*1000Hmm Wattage: G9 & GU10

**WE WFX1248** 

WE WFX1249

Material: Ashwood & Walnut Size: W 150\*400 Hmm Wattage: LED 12 W

WE WFX1251

Material: Ash wood / Darkwalnut wood Brass Size: 170\*280 Hmm Wattage: E27 40W Material: Ash wood / Darkwalnut wood Brass Size: 170\*270\*330 Hmm Wattage: E27 40W