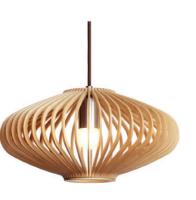

#### **Conical Pendant Lamp**

Material: Oak wood / Darkwalnut wood
Wattage: E27 60 W
Size: S: 250\*175 Hmm
M: 330\*250 Hmm
L: 450\*350 Hmm
XL: 610\*500 Hmm

WE WFX1102

WE WFX1103

**WE WFX1104** 

**WE WFX1105** 