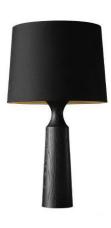

WE WFX1277 Material: Ashwood Size: D 385\* 685 Hmm Wattage: E27 60W

W W X 2 2 7 5

WE WFX1279

WE WFX1280

Material: Ashwood & Marble base
Fabric shade
Size: D 550\*2150 Hmm
Wattage: E27 60W

**WE WFX1282** 

Material: Ash wood & Fabric shade Size: D400mm \*600 Hmm Wattage: E27 60W