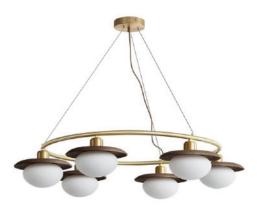

63 64

**WE WFX1143** 

**WE WFX1145** 

**WE WFX1146** 

Material: Oak wood / Darkwalnut wood Glass & Brass Size: 3 heads:W 560\* 550 Hmm 5 heads: W760\* 550 Hmm Wattage: E27 40W Material: Oak wood / Darkwalnut wood Glass & Brass Size: 5 heads:W 1060\* 190 Hmm Wattage: E27 40W