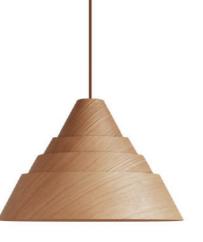

#### **Conical Pendant Lamp**

Material: Oak wood / Darkwalnut wood
Wattage: E27 60 W
Size: S: 250\*175 Hmm
M: 330\*250 Hmm
L: 450\*350 Hmm
XL: 610\*500 Hmm

WE WFX1102

WE WFX1103

**WE WFX1104** 

**WE WFX1105** 