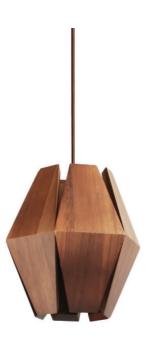

WE WFX1182

WE WFX1183

**GEM Pendant Lamp** Material: Darkwalnut wood Size: S: 170 \* 150 Hmm L: 220\* 250 Hmm

Wattage: E27 60W

WE WFX1186

**WE WFX1185** 

**WE WFX1187** 

Material: Oak wood / Darkwalnut wood Size: D 80\* 350 Hmm Wattage: LED 5W Material: Oak wood / Darkwalnut wood & Glass Size: D 100\* 400 Hmm Wattage:G9 5W