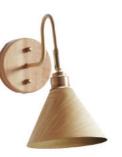

#### Curved handle Pendant /Wall Lamp

Material: Oak wood Size: 85\*115\*130Hmm Wattage: GU10 6W