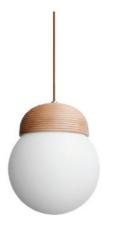

e: LED 35W / 40W / 50W





WE WFX1120



**WE WFX1121** 

#### Flat LED Pendant Lamp with Brass tube

Material: Oak wood / Darkwalnut wood Metal & LED & Arylic diffuser &Brass tube Size: 270\*180Hmm 330\*180Hmm Wattage: LED 20W / 25W





WE WFX1122



WE WFX1123

#### Flat LED Ceiling Lamp

Material: Oak wood / Darkwalnut wood

Metal & LED & Arylic diffuser &Brass tube
Size: 270\*80Hmm
330\*80Hmm

Wattage: LED 20W / 25W/ 35W/ 40W/50W





**WE WFX1124** 



**WE WFX1125** 



WE WFX1126

### Moonlight Pendant Lamp

Material: Oak wood / Darkwalnut wood with round glass D150mm Size: A:400\*400Hmm B:500\*400Hmm C:300\*400Hmm Wattage: E27 60W





**WE WFX1127** 



**WE WFX1128** 

Saturn Pendant Lamp Material: Oak wood / Darkwalnut wood Glass& brass Size: 260\*200Hmm Wattage: E27 60W







**WE WFX1129** 

WE WFX1130





**WE WFX1131** 

**WE WFX1132** 

#### Chestnut Pendant Lamp

Material: Beech wood & Glass Size: A: 100\*250 Hmm B: 200\* 230 Hmm C: 130\*200 Hmm D: 200\*130 Hmm Wattage: GU10 / E27











#### Candy Cup Pendant Lamp

Material: Beech wood & Glass Size: A: 200\*240 Hmm B: 300\* 250 Hmm C: 300\*230 Hmm D: 200\*410 Hmm Wattage: GU10 / E27





**WE WFX1137** 



**WE WFX1138** 

#### Macth Pendant Lamp

Material: Ash wood / Darkwalnut wood

Glass
Size: S: 80\*230 Hmm
L: 80\*380 Hmm
Wattage: G96W







WE WFX1139

**WE WFX1140** 





**WE WFX1141** 

WE WFX1142

Pudding Pendant /Wall Lamp Material: Oak wood / Darkwalnut wood Glass & Brass Size: A: 260\*190 Hmm B: 300\* 190 Hmm Wattage: E27 40W

63 64







**WE WFX1143** 

**WE WFX1145** 







**WE W