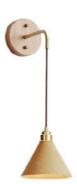

#### Wooden Linear Pendant Lamp

Material: Ash wood/ Darkwalnut wood & metal long bar Size: 60 H\*1200Lmm/1500Lmm/1800Lmm Wattage: LED 22W /28W/32W

WE WFX1083

Material: Ash wood & Metal Size: 35\*40\*1200Lmm/1500Lmm/1800Lmm Wattage: LED 22W /28W/32W