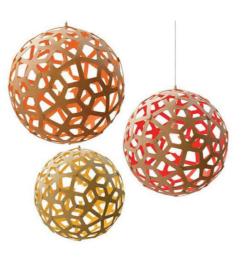

### WELIGHTING's Wooden Series

A collection of exquisitely handcrafted decorative lighting made from high-quality wood.

The use of wood in these lighting fixtures sets them apart from traditional metal designs, lending a warm and organic feel to the surroundings.

Each piece is meticulously crafted to enhance the overall aesthetic appeal, making them perfect for those seeking a blend of functionality and style.

Experience the beauty and craftsmanship of WELIGHTING's Wooden series and transform your space into a haven of tranquility.