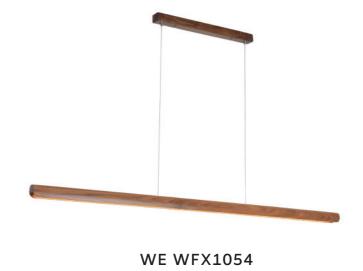

#### Wooden Linear Pendant Lamp

Material: Beech wood / Darkwalnut wood Size: 60H\*1300Lmm/1500Lmm/1800Lmm Wattage: LED 24W /28W/32W

Wooden Linear Pendant Lamp

Material: Beech wood / Darkwalnut wood Size: 65 H\*1200Lmm/1500Lmm/1800Lmm Wattage: LED 22W /28W/32W

#### Wooden Linear Pendant Lamp

Material: Beech wood / Darkwalnut wood Size: 65 H\*1200Lmm/1500Lmm/1800Lmm Wattage: LED 22W /28W/32W