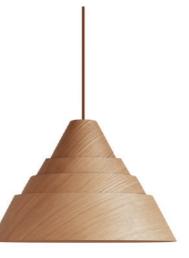

#### **Conical Pendant Lamp**

Material: Oak wood / Darkwalnut wood
Wattage: E27 60 W
Size: S: 250\*175 Hmm
M: 330\*250 Hmm
L: 450\*350 Hmm
XL: 610\*500 Hmm

WE WFX1102

WE WFX1103

**WE WFX1104** 

**WE WFX1105** 