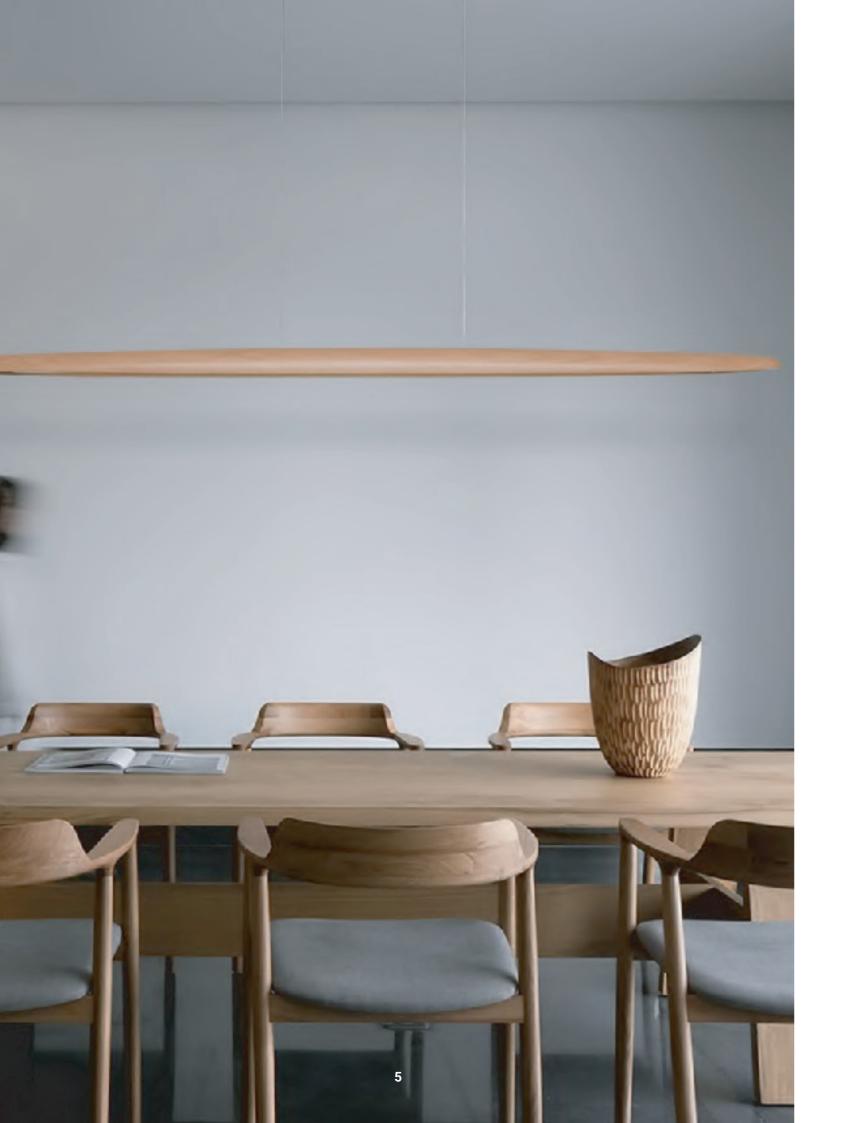

#### Wooden Linear Pendant Lamp

Material: Beech wood / Darkwalnut wood Size: 60H\*1300Lmm/1500Lmm/1800Lmm Wattage: LED 24W /28W/32W

Wooden Linear Pendant Lamp

Material: Beech wood / Darkwalnut wood Size: 65 H\*1200Lmm/1500Lmm/1800Lmm Wattage: LED 22W /28W/32W

#### Wooden Linear Pendant Lamp

Material: Beech wood / Darkwalnut wood Size: 65 H\*1200Lmm/1500Lmm/1800Lmm Wattage: LED 22W /28W/32W