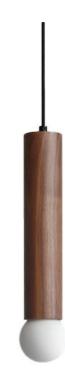

#### Wooden Linear Pendant Lamp

Material: Beech wood / Darkwalnut wood Size: 60H\*1300Lmm/1500Lmm/1800Lmm Wattage: LED 24W /28W/32W

Wooden Linear Pendant Lamp

Material: Beech wood / Darkwalnut wood Size: 65 H\*1200Lmm/1500Lmm/1800Lmm Wattage: LED 22W /28W/32W

#### Wooden Linear Pendant Lamp

Material: Beech wood / Darkwalnut wood Size: 65 H\*1200Lmm/1500Lmm/1800Lmm Wattage: LED 22W /28W/32W