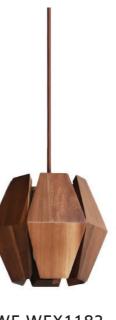

WE WFX1182

WE WFX1183

**GEM Pendant Lamp** Material: Darkwalnut wood Size: S: 170 \* 150 Hmm L: 220\* 250 Hmm

Wattage: E27 60W

WE WFX1186

**WE WFX1185** 

**WE WFX1187** 

Material: Oak wood / Darkwalnut wood Size: D 80\* 350 Hmm Wattage: LED 5W Material: Oak wood / Darkwalnut wood & Glass Size: D 100\* 400 Hmm Wattage:G9 5W