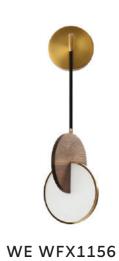

### Moonlight Pendant Lamp

Material: Oak wood / Darkwalnut wood with round glass D150mm Size: A:400\*400Hmm B:500\*400Hmm C:300\*400Hmm Wattage: E27 60W

**WE WFX1127** 

**WE WFX1128** 

Saturn Pendant Lamp Material: Oak wood / Darkwalnut wood Glass& brass Size: 260\*200Hmm Wattage: E27 60W