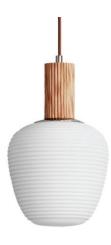

X1120



**WE WFX1121** 

#### Flat LED Pendant Lamp with Brass tube

Material: Oak wood / Darkwalnut wood Metal & LED & Arylic diffuser &Brass tube Size: 270\*180Hmm 330\*180Hmm Wattage: LED 20W / 25W





WE WFX1122



WE WFX1123

#### Flat LED Ceiling Lamp

Material: Oak wood / Darkwalnut wood

Metal & LED & Arylic diffuser &Brass tube
Size: 270\*80Hmm
330\*80Hmm

Wattage: LED 20W / 25W/ 35W/ 40W/50W





**WE WFX1124** 



**WE WFX1125** 



WE WFX1126

### Moonlight Pendant Lamp

Material: Oak wood / Darkwalnut wood with round glass D150mm Size: A:400\*400Hmm B:500\*400Hmm C:300\*400Hmm Wattage: E27 60W





**WE WFX1127** 



**WE WFX1128** 

Saturn Pendant Lamp Material: Oak wood / Darkwalnut wood Glass& brass Size: 260\*200Hmm Wattage: E27 60W







**WE WFX1129** 

WE WFX1130





**WE WFX1131** 

**WE WFX1132** 

#### Chestnut Pendant Lamp

Material: Beech wood & Glass Size: A: 100\*250 Hmm B: 200\* 230 Hmm C: 130\*200 Hmm D: 200\*130 Hmm Wattage: GU10 / E27











#### Candy Cup Pendant Lamp

Material: Beech wood & Glass Size: A: 200\*240 Hmm B: 300\* 250 Hmm C: 300\*230 Hmm D: 200\*410 Hmm Wattage: GU10 / E27





**WE WFX1137** 



**WE WFX1138** 

#### Macth Pendant Lamp

Material: Ash wood / Darkwalnut wood

Glass
Size: S: 80\*230 Hmm
L: 80\*380 Hmm
Wattage: G96W







WE WFX1139

**WE WFX1140** 





**WE WFX1141** 

WE WFX1142

Pudding Pendant /Wall Lamp Material: Oak wood / Darkwalnut wood Glass & Brass Size: A: 260\*190 Hmm B: 300\* 190 Hmm Wattage: E27 40W

63 64







**WE WFX1143** 

**WE WFX1145** 







**WE WFX1146** 

Material: Oak wood / D