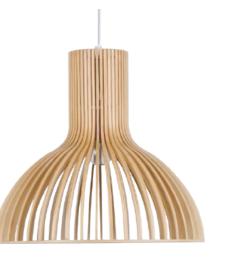

#### **Conical Pendant Lamp**

Material: Oak wood / Darkwalnut wood
Wattage: E27 60 W
Size: S: 250\*175 Hmm
M: 330\*250 Hmm
L: 450\*350 Hmm
XL: 610\*500 Hmm

WE WFX1102

WE WFX1103

**WE WFX1104** 

**WE WFX1105** 