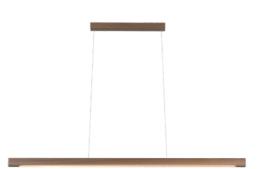

#### Walnut Wood Linear Lamp

Material: Ash wood / Darkwalnut wood & Brass Size: D40\*80Lmm/ 1000 Lmm / 1200Lmm /1500Lmm/1800Lmm Wattage: LED 15W /19W / 22W / 29W / 33W

Material: Pine wood Size: 45\*45\* 1200 Lmm /1500 Lmm /1800 Lmm Wattage:LED22W /28W/32W

Material: Pine wood stain walnut color Size: 45\*45\* 1200 Lmm /1500 Lmm /1800 Lmm Wattage:LED22W /28W/32W