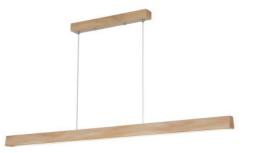

#### Wooden Linear Pendant Lamp

Material: Beech wood / Darkwalnut wood Size: 60H\*1300Lmm/1500Lmm/1800Lmm Wattage: LED 24W /28W/32W

Wooden Linear Pendant Lamp

Material: Beech wood / Darkwalnut wood Size: 65 H\*1200Lmm/1500Lmm/1800Lmm Wattage: LED 22W /28W/32W