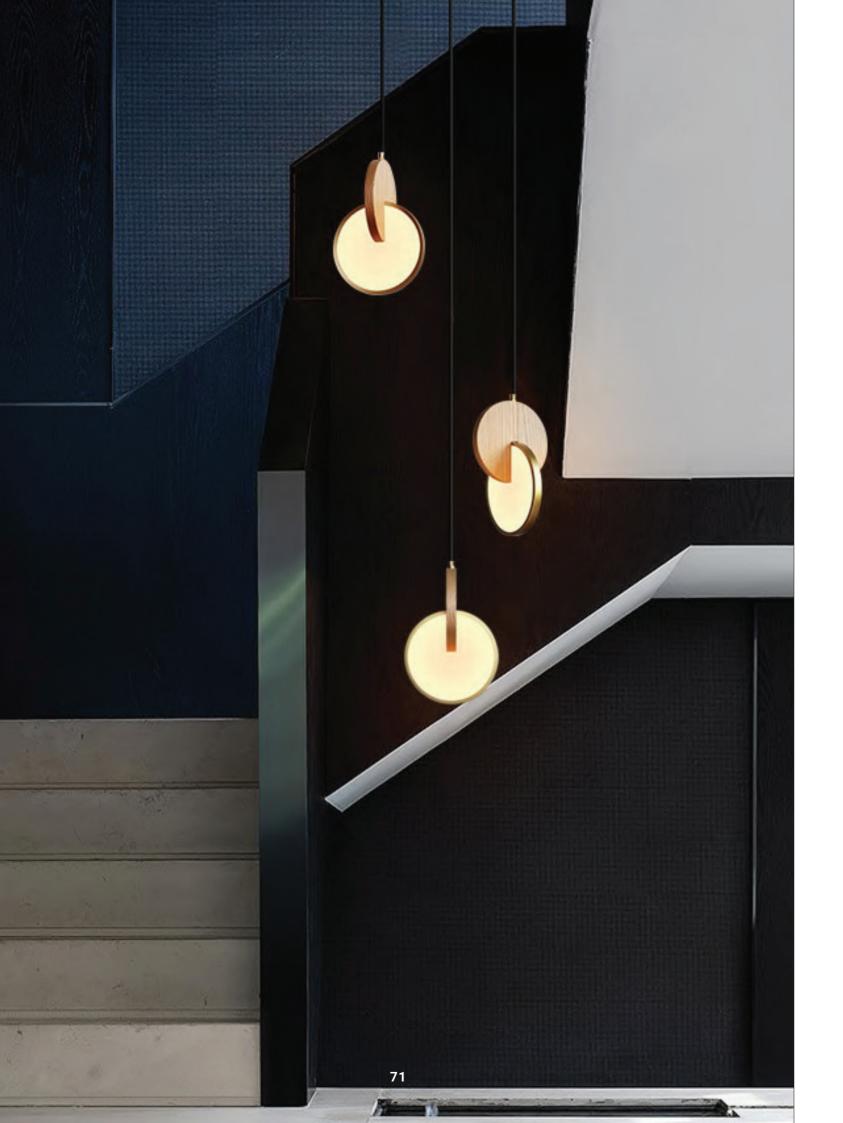

### WELIGHTING's Wooden Series

A collection of exquisitely handcrafted decorative lighting made from high-quality wood.

The use of wood in these lighting fixtures sets them apart from traditional metal designs, lending a warm and organic feel to the surroundings.

Each piece is meticulously crafted to enhance the overall aesthetic appeal, making them perfect for those seeking a blend of functionality and style.

Experience the beauty and craftsmanship of WELIGHTING's Wooden series and transform your space into a haven of tranquility.