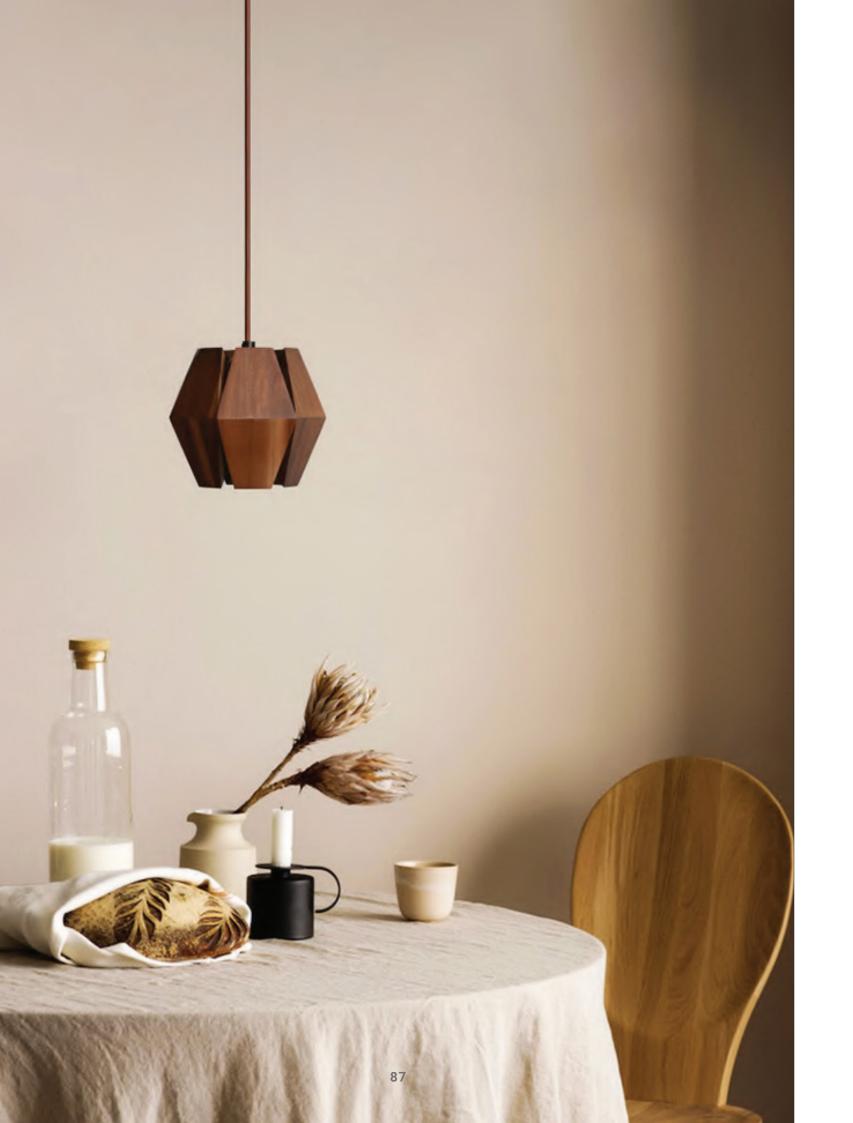

#### **Conical Pendant Lamp**

Material: Oak wood / Darkwalnut wood
Wattage: E27 60 W
Size: S: 250\*175 Hmm
M: 330\*250 Hmm
L: 450\*350 Hmm
XL: 610\*500 Hmm

WE WFX1102

WE WFX1103

**WE WFX1104** 

**WE WFX1105** 