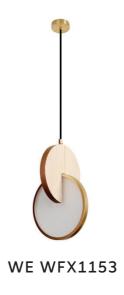

# Coins Pendant / Wall Lamp

Material: Ash / Darkwalnut wood Size: S: 200\*350 Hmm M: 260\*380 Hmm Wattage: LED 12 W/ 14 W

Size: D 110 mm Wattage: GU10 6W

WE WFX1158
Material: Ash wood
Size: D 110 mm
Wattage: GU10 6W