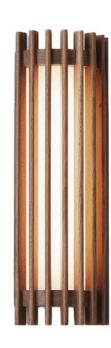

#### Curved handle Pendant /Wall Lamp

Material: Oak wood Size: 85\*115\*130Hmm Wattage: GU10 6W