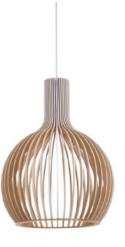

#### **Conical Pendant Lamp**

Material: Oak wood / Darkwalnut wood
Wattage: E27 60 W
Size: S: 250\*175 Hmm
M: 330\*250 Hmm
L: 450\*350 Hmm
XL: 610\*500 Hmm

WE WFX1102

WE WFX1103

**WE WFX1104** 

**WE WFX1105** 