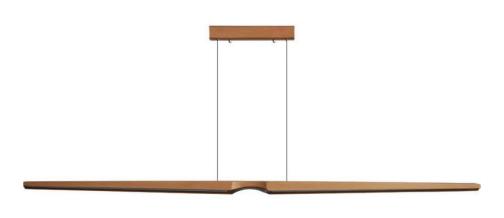

#### Wooden Linear Pendant Lamp

Material: Beech wood / Darkwalnut wood Size: 60H\*1300Lmm/1500Lmm/1800Lmm Wattage: LED 24W /28W/32W

Wooden Linear Pendant Lamp

Material: Beech wood / Darkwalnut wood Size: 65 H\*1200Lmm/1500Lmm/1800Lmm Wattage: LED 22W /28W/32W

#### Wooden Linear Pendant Lamp

Material: Beech wood / Darkwalnut wood Size: 65 H\*1200Lmm/1500Lmm/1800Lmm Wattage: LED 22W /28W/32W