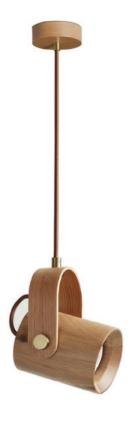

#### Curved handle Pendant /Wall Lamp

Material: Oak wood Size: 85\*115\*130Hmm Wattage: GU10 6W