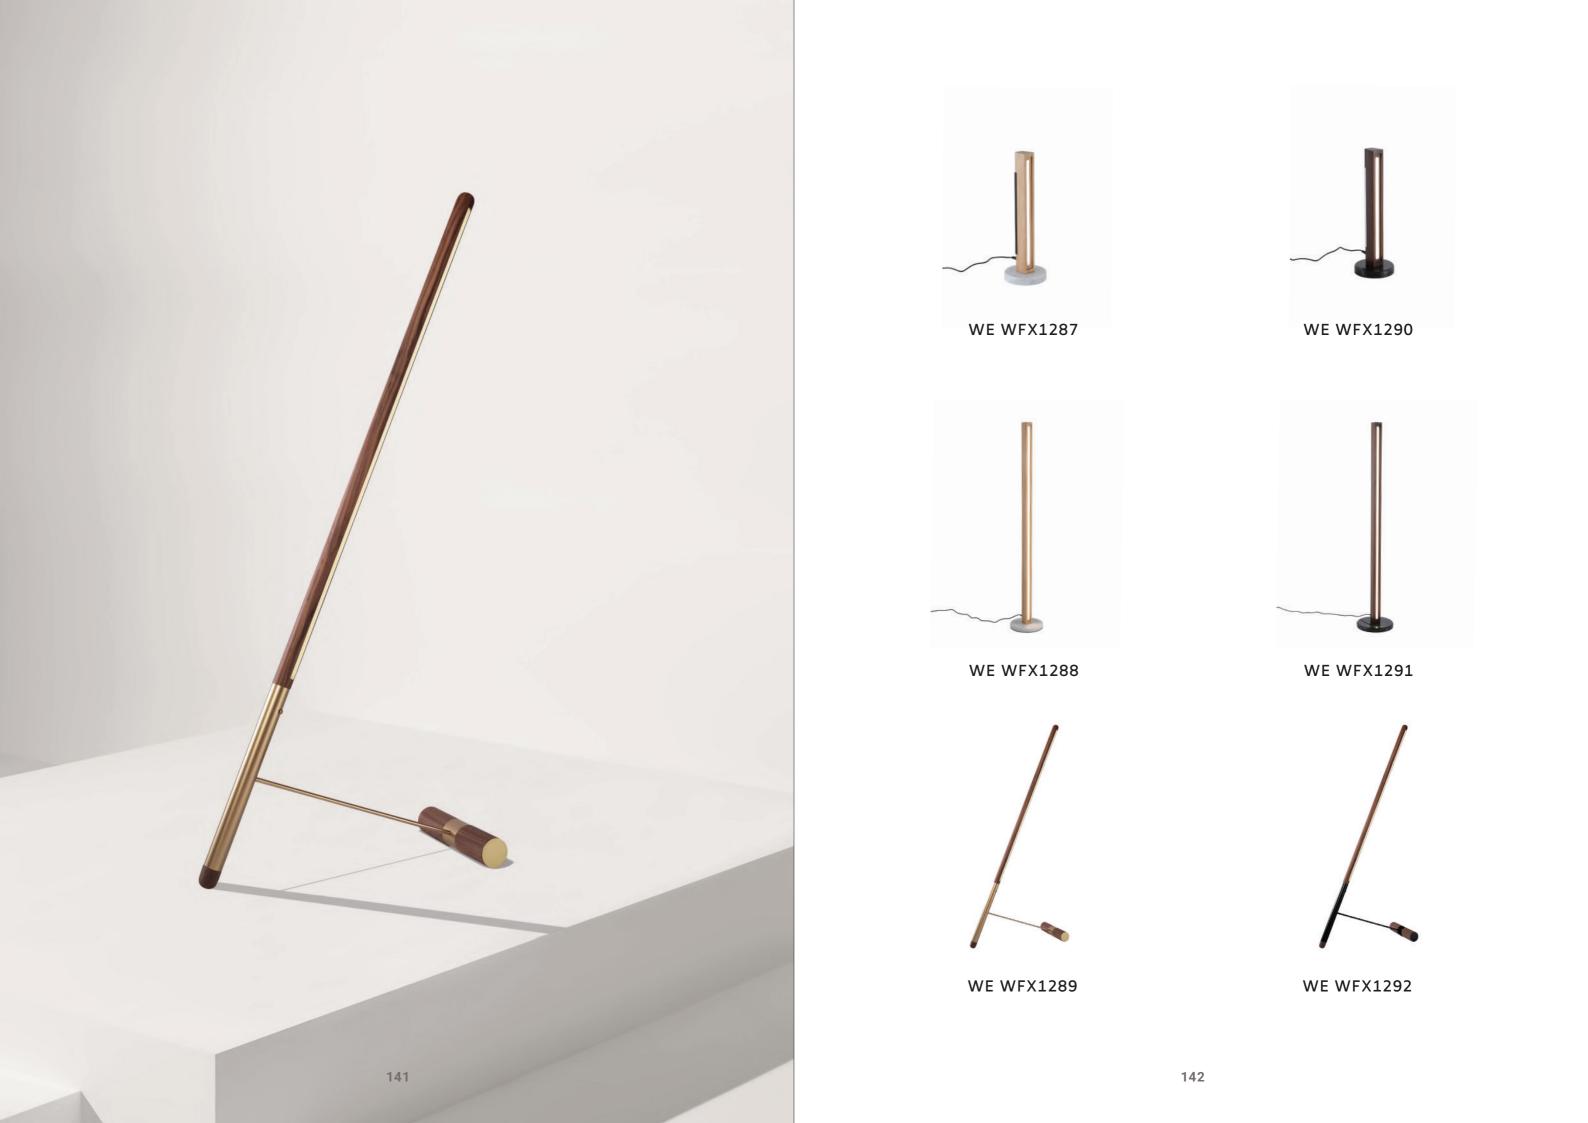

# **WE WFX1245**

Material: Oak wood & Metal Size: 130\*160\*1300 Hmm Wattage: E27 60 W

Material: Oak wood & Brass Size: 360\*1300Hmm Wattage: E27 60 W\*2

### **WE WFX1247**

Material: Ash wood & Metal Size: 100\*180\*1000Hmm Wattage: G9 & GU10

**WE WFX1248** 

WE WFX1249

Material: Ashwood & Walnut Size: W 150\*400 Hmm Wattage: LED 12 W

WE WFX1251

Material: Ash wood / Darkwalnut wood Brass Size: 170\*280 Hmm Wattage: E27 40W Material: Ash wood / Darkwalnut wood Brass Size: 170\*270\*330 Hmm Wattage: E27 40W