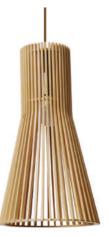

#### **Conical Pendant Lamp**

Material: Oak wood / Darkwalnut wood
Wattage: E27 60 W
Size: S: 250\*175 Hmm
M: 330\*250 Hmm
L: 450\*350 Hmm
XL: 610\*500 Hmm

WE WFX1102

WE WFX1103

**WE WFX1104** 

**WE WFX1105** 