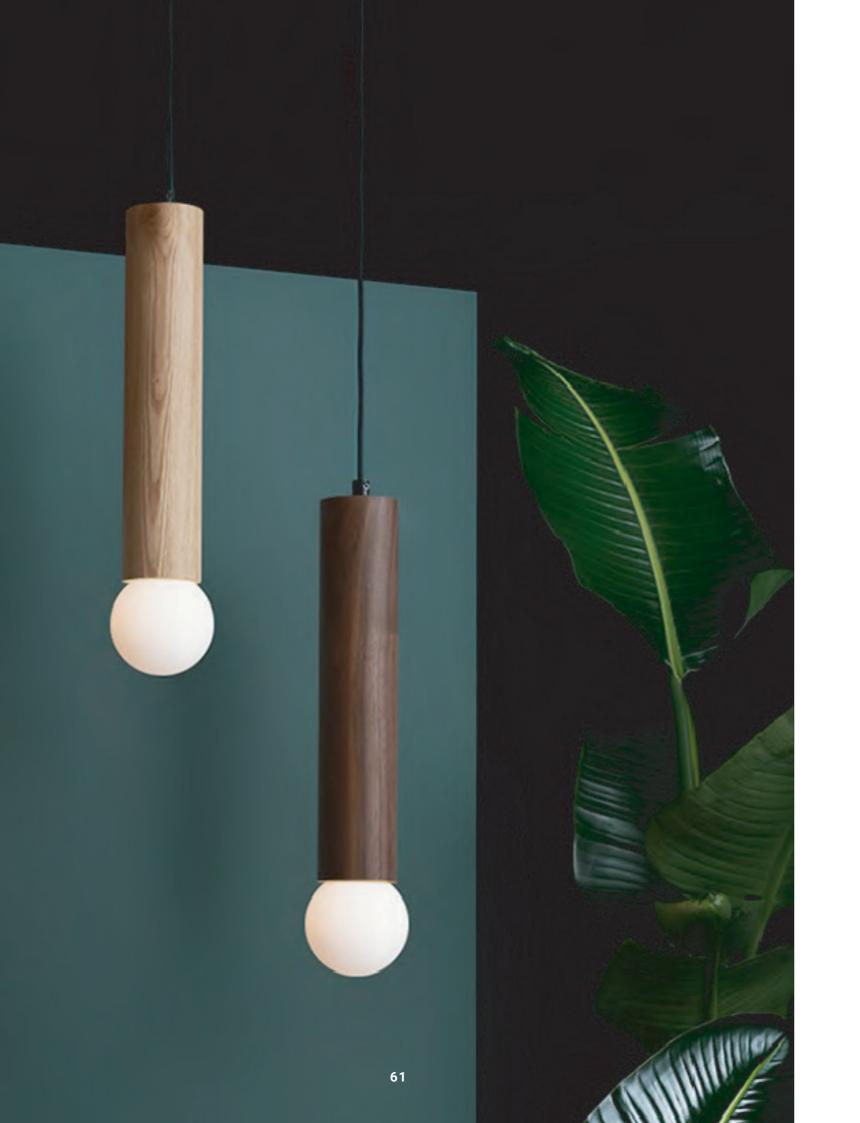

### WELIGHTING's Wooden Series

A collection of exquisitely handcrafted decorative lighting made from high-quality wood.

The use of wood in these lighting fixtures sets them apart from traditional metal designs, lending a warm and organic feel to the surroundings.

Each piece is meticulously crafted to enhance the overall aesthetic appeal, making them perfect for those seeking a blend of functionality and style.

Experience the beauty and craftsmanship of WELIGHTING's Wooden series and transform your space into a haven of tranquility.