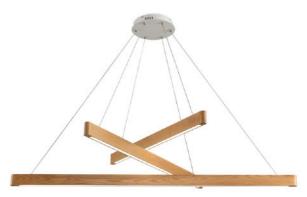

#### Wooden Linear Pendant Lamp

Material: Beech wood / Darkwalnut wood Size: 60H\*1300Lmm/1500Lmm/1800Lmm Wattage: LED 24W /28W/32W

Wooden Linear Pendant Lamp

Material: Beech wood / Darkwalnut wood Size: 65 H\*1200Lmm/1500Lmm/1800Lmm Wattage: LED 22W /28W/32W

#### Wooden Linear Pendant Lamp

Material: Beech wood / Darkwalnut wood Size: 65 H\*1200Lmm/1500Lmm/1800Lmm Wattage: LED 22W /28W/32W