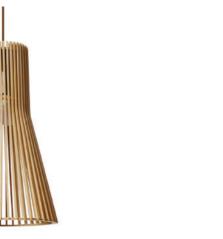

#### **Conical Pendant Lamp**

Material: Oak wood / Darkwalnut wood
Wattage: E27 60 W
Size: S: 250\*175 Hmm
M: 330\*250 Hmm
L: 450\*350 Hmm
XL: 610\*500 Hmm

WE WFX1102

WE WFX1103

**WE WFX1104** 

**WE WFX1105** 