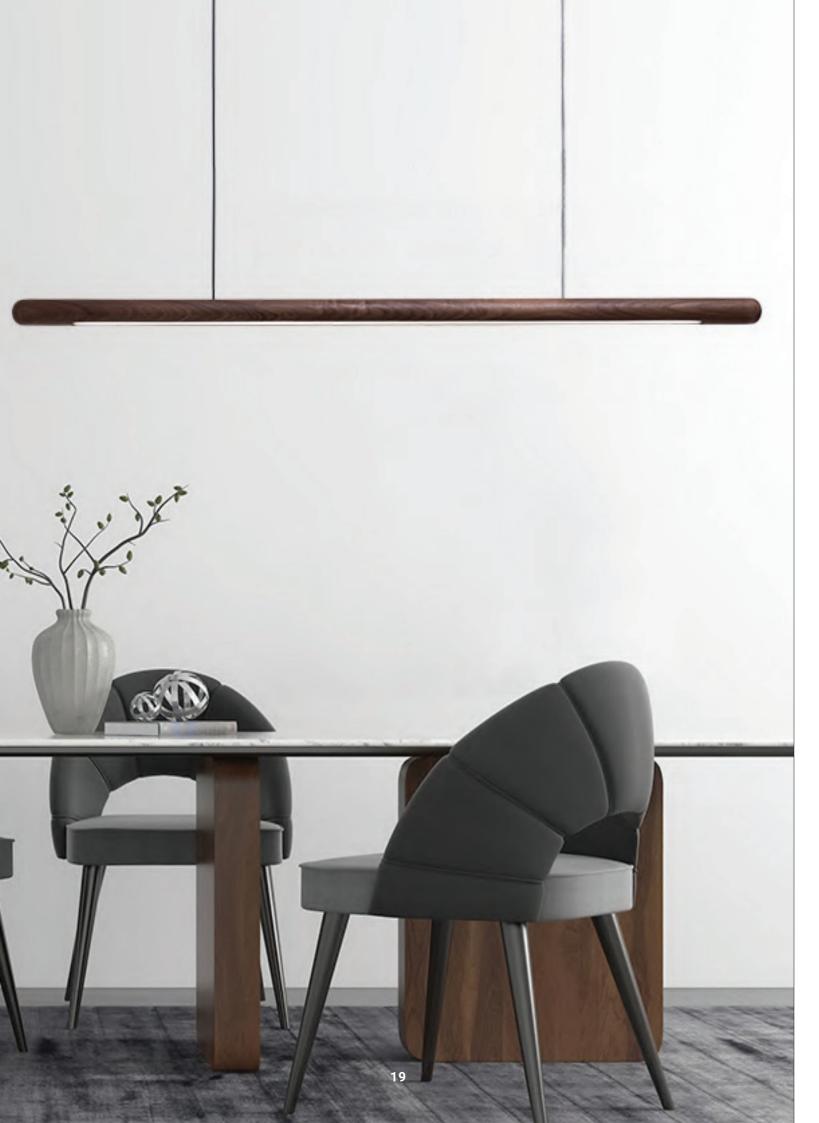

#### Wooden Linear Pendant Lamp

Material: Beech wood / Darkwalnut wood Size: 60H\*1300Lmm/1500Lmm/1800Lmm Wattage: LED 24W /28W/32W

Wooden Linear Pendant Lamp

Material: Beech wood / Darkwalnut wood Size: 65 H\*1200Lmm/1500Lmm/1800Lmm Wattage: LED 22W /28W/32W

#### Wooden Linear Pendant Lamp

Material: Beech wood / Darkwalnut wood Size: 65 H\*1200Lmm/1500Lmm/1800Lmm Wattage: LED 22W /28W/32W