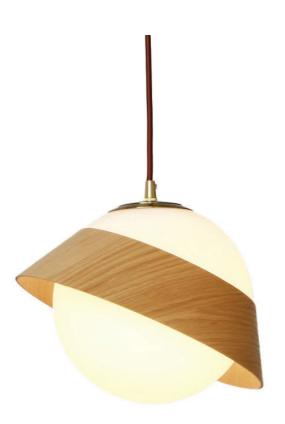

### WELIGHTING's Wooden Series

A collection of exquisitely handcrafted decorative lighting made from high-quality wood.

The use of wood in these lighting fixtures sets them apart from traditional metal designs, lending a warm and organic feel to the surroundings.

Each piece is meticulously crafted to enhance the overall aesthetic appeal, making them perfect for those seeking a blend of functionality and style.

Experience the beauty and craftsmanship of WELIGHTING's Wooden series and transform your space into a haven of tranquility.