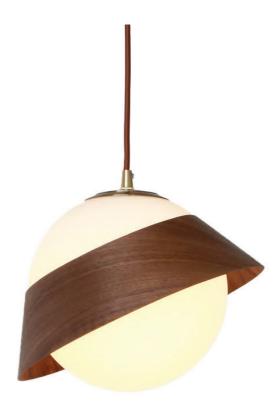

### WELIGHTING's Wooden Series

A collection of exquisitely handcrafted decorative lighting made from high-quality wood.

The use of wood in these lighting fixtures sets them apart from traditional metal designs, lending a warm and organic feel to the surroundings.

Each piece is meticulously crafted to enhance the overall aesthetic appeal, making them perfect for those seeking a blend of functionality and style.

Experience the beauty and craftsmanship of WELIGHTING's Wooden series and transform your space into a haven of tranquility.