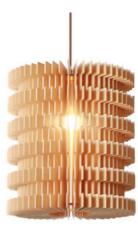

WE WFX1188
Material: Ply wood
Size: 250\*270 Hmm Wattage: E27 60W

WE WFX1189 Material: Ply wood Size: 200\* 320 Hmm Wattage: E27 60W

WE WFX1190
Material: Ply wood
Size: 200\*270 Hmm Wattage: E27 60W

WE WFX1191 Material: Ply wood Size: D 435 mm 10 Rings Wattage: E27 60W

WE WFX1192 Material: Ply wood Size: D 500 mm 13 Rings Wattage: E27 60W

WE WFX1193 Material: Ply wood Size: D 590 mm 18 Rings Wattage: E27 60W

Material: Ply wood Size: D 450\*190 Hmm D 480\*235Hmm Wattage: E27 60W