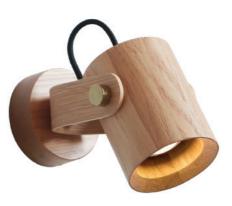

#### Curved handle Pendant /Wall Lamp

Material: Oak wood Size: 85\*115\*130Hmm Wattage: GU10 6W