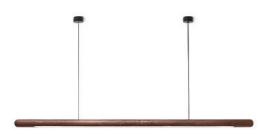

#### Wooden Linear Pendant Lamp

Material: Beech wood / Darkwalnut wood Size: 60H\*1300Lmm/1500Lmm/1800Lmm Wattage: LED 24W /28W/32W

Wooden Linear Pendant Lamp

Material: Beech wood / Darkwalnut wood Size: 65 H\*1200Lmm/1500Lmm/1800Lmm Wattage: LED 22W /28W/32W