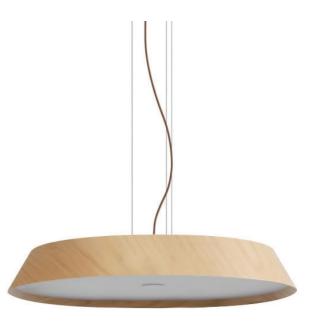

#### Flat LED Pendant Lamp

Material: Oak wood / Darkwalnut wood
Metal & LED & Arylic diffuser
Size: 420\*80Hmm
510\*80Hmm
610\*80Hmm
Wattage: LED 35W / 40W / 50W

WE WFX1120

**WE WFX1121** 