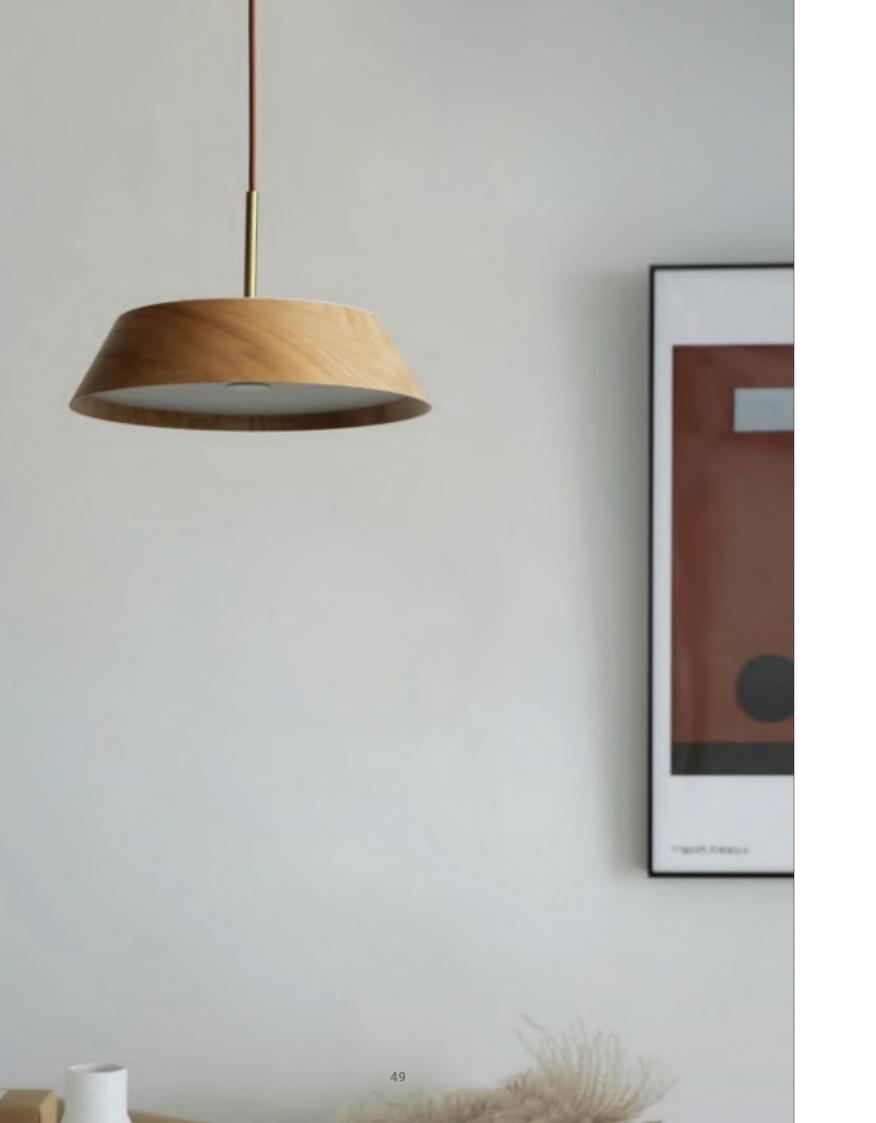

#### Flat LED Pendant Lamp

Material: Oak wood / Darkwalnut wood
Metal & LED & Arylic diffuser
Size: 420\*80Hmm
510\*80Hmm
610\*80Hmm
Wattage: LED 35W / 40W / 50W

WE WFX1120

**WE WFX1121** 