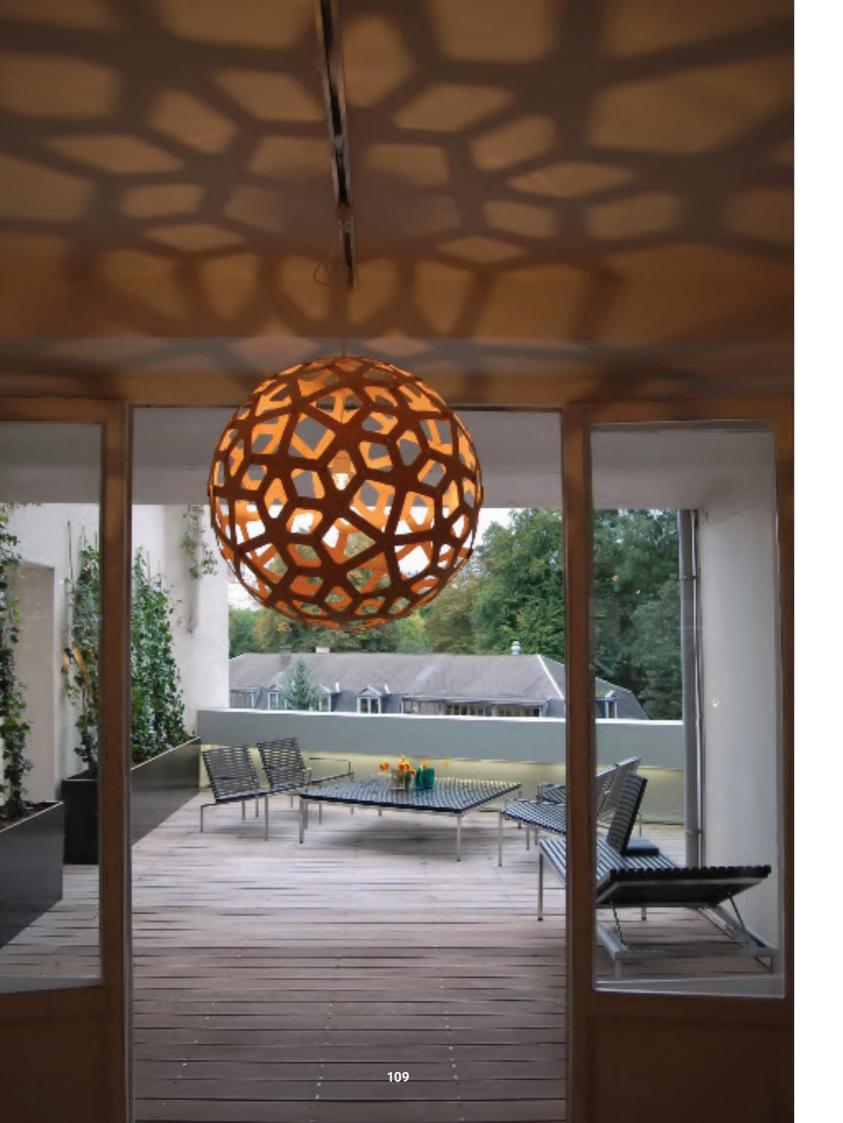

WE WFX1206 Material:Plywood Size: D 320\*350 Hmm Wattage: E27 60W

WE WFX1208

**WE WFX1210** 

WE WFX1211

WE WFX1212

WE WFX1213

**WE WFX1214** 

Material: Plywood Natural / Black Size: D 450 / 500 / 600 Wattage: E27 60W

Material: Customized plywood Size: D 400 \*250 Hmm D 600 \*400 Hmm D 800\* 500 Hmm Wattage: LED 18 W / 24 W/ 30 W

**WE WFX1216** Material: Plywood

Size: D 250 \*250 Hmm D 400 \*400 Hmm D 600\* 600 Hmm

Material: Plywood Size: D 300 \*270 Hmm D 450 \*360 Hmm