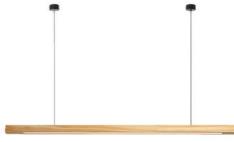

#### Wooden Linear Pendant Lamp

Material: Beech wood / Darkwalnut wood Size: 65 H\*1200Lmm/1500Lmm/1800Lmm Wattage: LED 22W /28W/32W