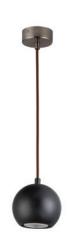

#### Flat LED Pendant Lamp

Material: Oak wood / Darkwalnut wood
Metal & LED & Arylic diffuser
Size: 420\*80Hmm
510\*80Hmm
610\*80Hmm
Wattage: LED 35W / 40W / 50W

WE WFX1120

**WE WFX1121** 

#### Flat LED Pendant Lamp with Brass tube

Material: Oak wood / Darkwalnut wood Metal & LED & Arylic diffuser &Brass tube Size: 270\*180Hmm 330\*180Hmm Wattage: LED 20W / 25W

WE WFX1122

WE WFX1123

#### Flat LED Ceiling Lamp

Material: Oak wood / Darkwalnut wood

Metal & LED & Arylic diffuser &Brass tube
Size: 270\*80Hmm
330\*80Hmm

Wattage: LED 20W / 25W/ 35W/ 40W/50W

**WE WFX1124** 

**WE WFX1125** 

WE WFX1126