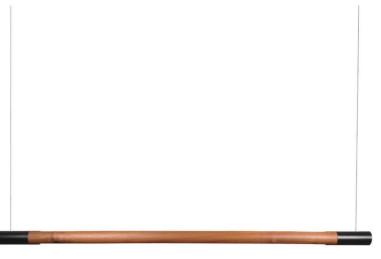

#### Walnut Wood Linear Lamp

Material: Ash wood / Darkwalnut wood & Brass Size: D40\*80Lmm/ 1000 Lmm / 1200Lmm /1500Lmm/1800Lmm Wattage: LED 15W /19W / 22W / 29W / 33W

Material: Pine wood Size: 45\*45\* 1200 Lmm /1500 Lmm /1800 Lmm Wattage:LED22W /28W/32W