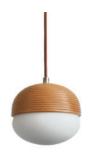

#### Wooden Linear Pendant Lamp

Material: Beech wood / Darkwalnut wood Size: 60H\*1300Lmm/1500Lmm/1800Lmm Wattage: LED 24W /28W/32W

Wooden Linear Pendant Lamp

Material: Beech wood / Darkwalnut wood Size: 65 H\*1200Lmm/1500Lmm/1800Lmm Wattage: LED 22W /28W/32W

#### Wooden Linear Pendant Lamp

Material: Beech wood / Darkwalnut wood Size: 65 H\*1200Lmm/1500Lmm/1800Lmm Wattage: LED 22W /28W/32W