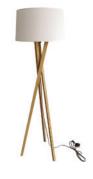

Material: Ash wood & Fabric shade Size: D 560mm \*1650 Hmm Wattage: E27 60W

WE WFX1286

Material: Ash wood & Fabric shade Size: Table : D180mm \*680 Hmm Floor : D 250mm \* 1530 Hmm Wattage: E27 60W

www.welighting.com