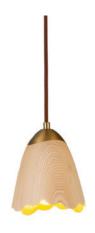

dding Pendant /Wall Lamp Material: Oak wood / Darkwalnut wood Glass & Brass Size: A: 260\*190 Hmm B: 300\* 190 Hmm Wattage: E27 40W

63 64







**WE WFX1143** 

**WE WFX1145** 







**WE WFX1146** 

Material: Oak wood / Darkwalnut wood Glass & Brass Size: 3 heads:W 560\* 550 Hmm 5 heads: W760\* 550 Hmm Wattage: E27 40W Material: Oak wood / Darkwalnut wood Glass & Brass Size: 5 heads:W 1060\* 190 Hmm Wattage: E27 40W

65





WE WFX1147



WE WFX1148

#### Curved handle Pendant /Wall Lamp

Material: Oak wood Size: 85\*115\*130Hmm Wattage: GU10 6W





# WE WFX1149 Material: Rubber wood

Size: D 216\* 210 Hmm Wattage: E27 40W



# WE WFX1150

Material: Rubber wood Size: D 270 \* 190 Hmm Wattage: E27 40W



### **WE WFX1151**

Material: Rubber wood Size: D 300\* 270 Hmm Wattage: E27 40W



### **WE WFX1152**

Material: Ash wood Size: D 140\* 170 Hmm Wattage: E27 40W











# Coins Pendant / Wall Lamp

Material: Ash / Darkwalnut wood Size: S: 200\*350 Hmm M: 260\*380 Hmm Wattage: LED 12 W/ 14 W







Size: D 110 mm Wattage: GU10 6W



WE WFX1158
Material: Ash wood
Size: D 110 mm
Wattage: GU10 6W



WE WFX1159 Material: Ash wood Size: D80 \* 130 mm Wattage: GU10 6W



WE WFX1160 Material: Ash wood Size: D80 \* 130 mm Wattage: GU10 6W





WE WFX1161
Material: Ash wood
Size: D100\*150Hmm
Wattage: GU10 6W



WE WFX1162
Material: Ash wood
Size: D100 \* 150Hmm
Wattage: GU10 6W



WE WFX1163 Material: Ash wood Size: D100\*250Hmm Wattage: GU10 6W



WE WFX1164 Material: Ash wood Size: D100\*250Hmm Wattage: GU10 6W





### WE WFX1165 Material: Ash wood

Material: Ash wood Siz