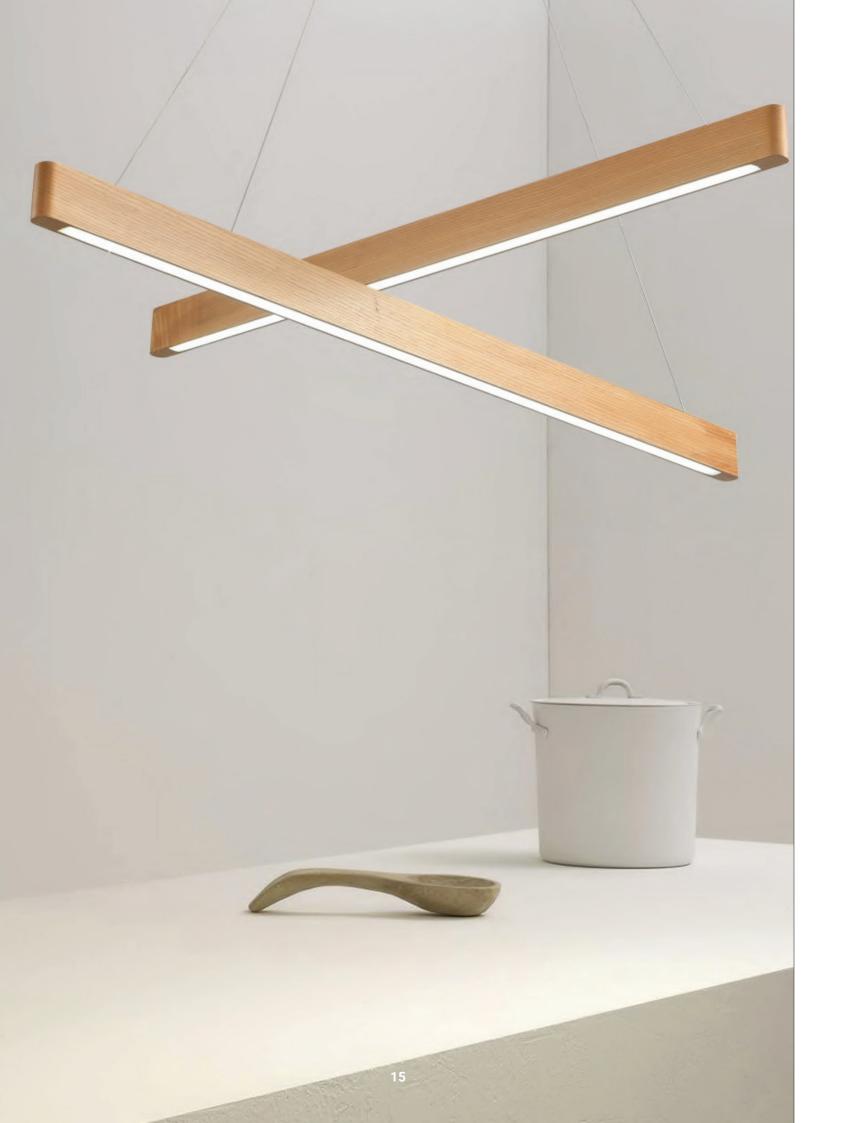

### WELIGHTING's Wooden Series

A collection of exquisitely handcrafted decorative lighting made from high-quality wood.

The use of wood in these lighting fixtures sets them apart from traditional metal designs, lending a warm and organic feel to the surroundings.

Each piece is meticulously crafted to enhance the overall aesthetic appeal, making them perfect for those seeking a blend of functionality and style.

Experience the beauty and craftsmanship of WELIGHTING's Wooden series and transform your space into a haven of tranquility.