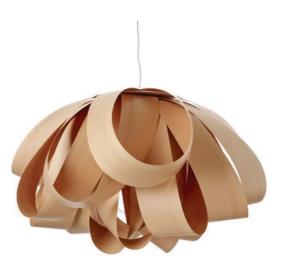

### WELIGHTING's Wooden Series

A collection of exquisitely handcrafted decorative lighting made from high-quality wood.

The use of wood in these lighting fixtures sets them apart from traditional metal designs, lending a warm and organic feel to the surroundings.

Each piece is meticulously crafted to enhance the overall aesthetic appeal, making them perfect for those seeking a blend of functionality and style.

Experience the beauty and craftsmanship of WELIGHTING's Wooden series and transform your space into a haven of tranquility.