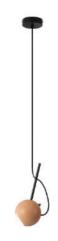

WE WFX1182

WE WFX1183

**GEM Pendant Lamp** Material: Darkwalnut wood Size: S: 170 \* 150 Hmm L: 220\* 250 Hmm

Wattage: E27 60W

WE WFX1186

**WE WFX1185** 

**WE WFX1187** 

Material: Oak wood / Darkwalnut wood Size: D 80\* 350 Hmm Wattage: LED 5W Material: Oak wood / Darkwalnut wood & Glass Size: D 100\* 400 Hmm Wattage:G9 5W