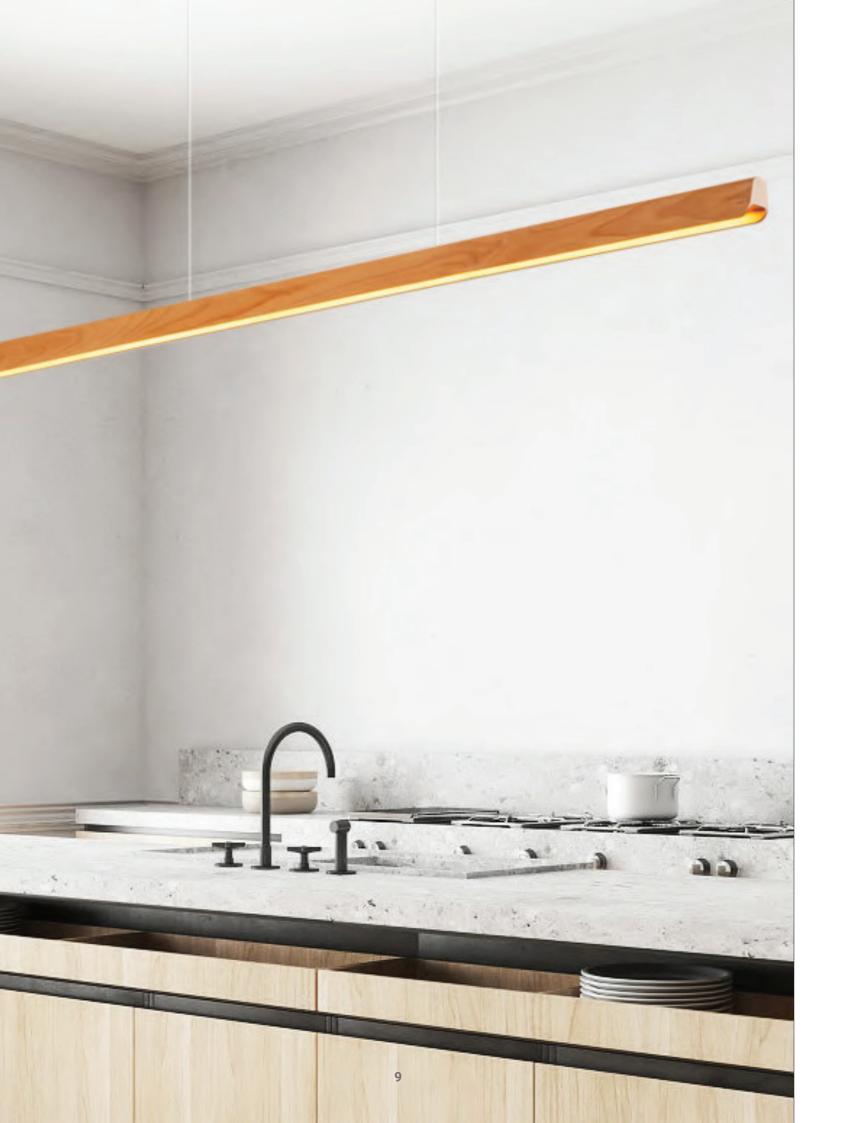

#### Wooden Linear Pendant Lamp

Material: Beech wood / Darkwalnut wood Size: 60H\*1300Lmm/1500Lmm/1800Lmm Wattage: LED 24W /28W/32W

Wooden Linear Pendant Lamp

Material: Beech wood / Darkwalnut wood Size: 65 H\*1200Lmm/1500Lmm/1800Lmm Wattage: LED 22W /28W/32W

#### Wooden Linear Pendant Lamp

Material: Beech wood / Darkwalnut wood Size: 65 H\*1200Lmm/1500Lmm/1800Lmm Wattage: LED 22W /28W/32W