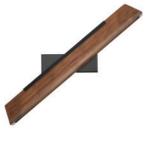

### **WE WFX1243**

Material: Pine wood & Metal Size: 45\*45\*450 Lmm Wattage: LED 8W

116

WE WFX1244
Material: Oak wood & Brass
Size: 130\*160\*1600 Hmm
Wattage: E27 60 W\*2

# **WE WFX1245**

Material: Oak wood & Metal Size: 130\*160\*1300 Hmm Wattage: E27 60 W

Material: Oak wood & Brass Size: 360\*1300Hmm Wattage: E27 60 W\*2