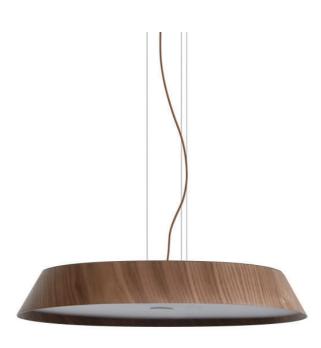

#### Flat LED Pendant Lamp

Material: Oak wood / Darkwalnut wood
Metal & LED & Arylic diffuser
Size: 420\*80Hmm
510\*80Hmm
610\*80Hmm
Wattage: LED 35W / 40W / 50W

WE WFX1120

**WE WFX1121** 