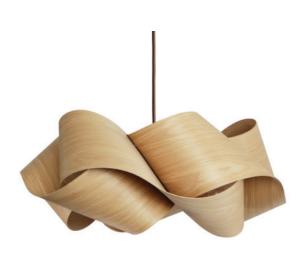

### WELIGHTING's Wooden Series

A collection of exquisitely handcrafted decorative lighting made from high-quality wood.

The use of wood in these lighting fixtures sets them apart from traditional metal designs, lending a warm and organic feel to the surroundings.

Each piece is meticulously crafted to enhance the overall aesthetic appeal, making them perfect for those seeking a blend of functionality and style.

Experience the beauty and craftsmanship of WELIGHTING's Wooden series and transform your space into a haven of tranquility.