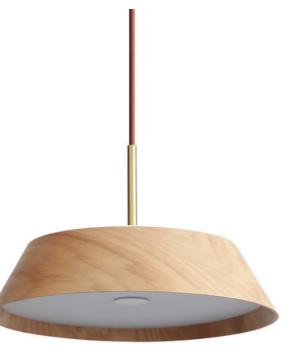

#### Flat LED Pendant Lamp

Material: Oak wood / Darkwalnut wood
Metal & LED & Arylic diffuser
Size: 420\*80Hmm
510\*80Hmm
610\*80Hmm
Wattage: LED 35W / 40W / 50W

WE WFX1120

**WE WFX1121** 