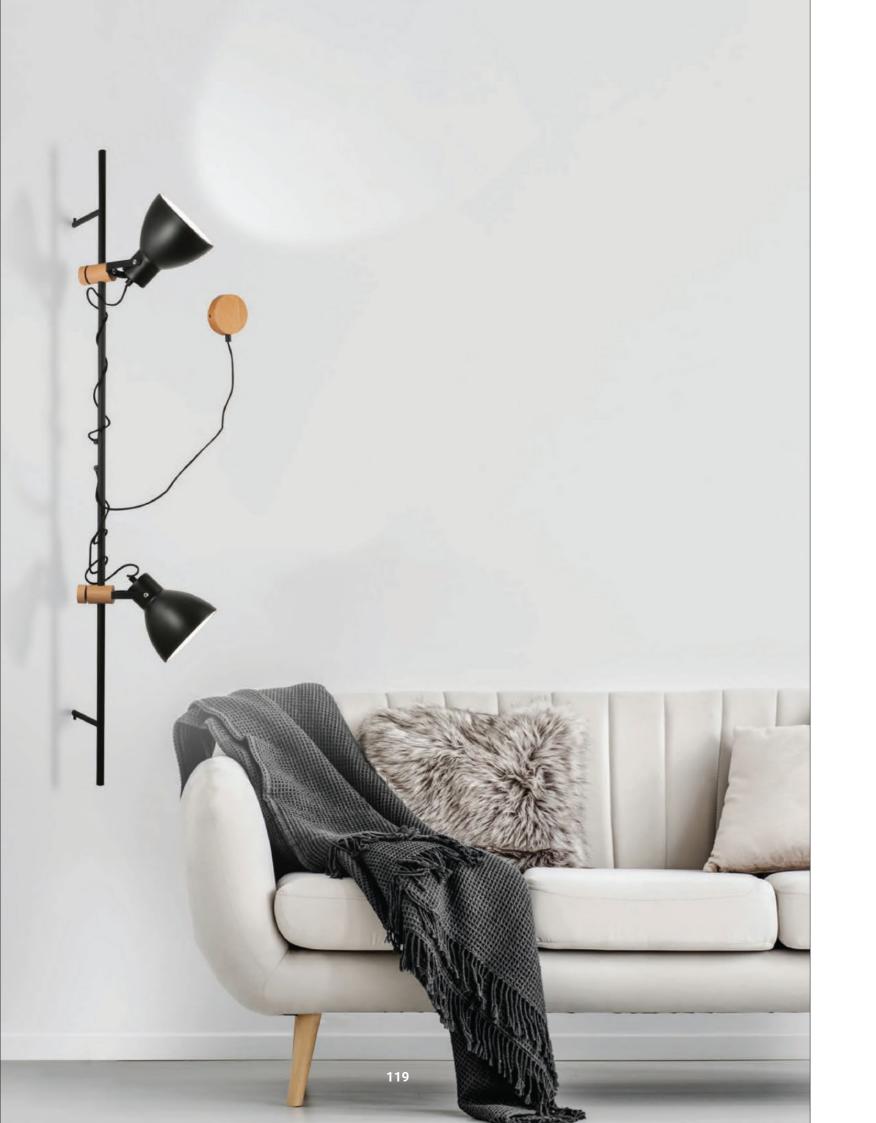

### WELIGHTING's Wooden Series

A collection of exquisitely handcrafted decorative lighting made from high-quality wood.

The use of wood in these lighting fixtures sets them apart from traditional metal designs, lending a warm and organic feel to the surroundings.

Each piece is meticulously crafted to enhance the overall aesthetic appeal, making them perfect for those seeking a blend of functionality and style.

Experience the beauty and craftsmanship of WELIGHTING's Wooden series and transform your space into a haven of tranquility.