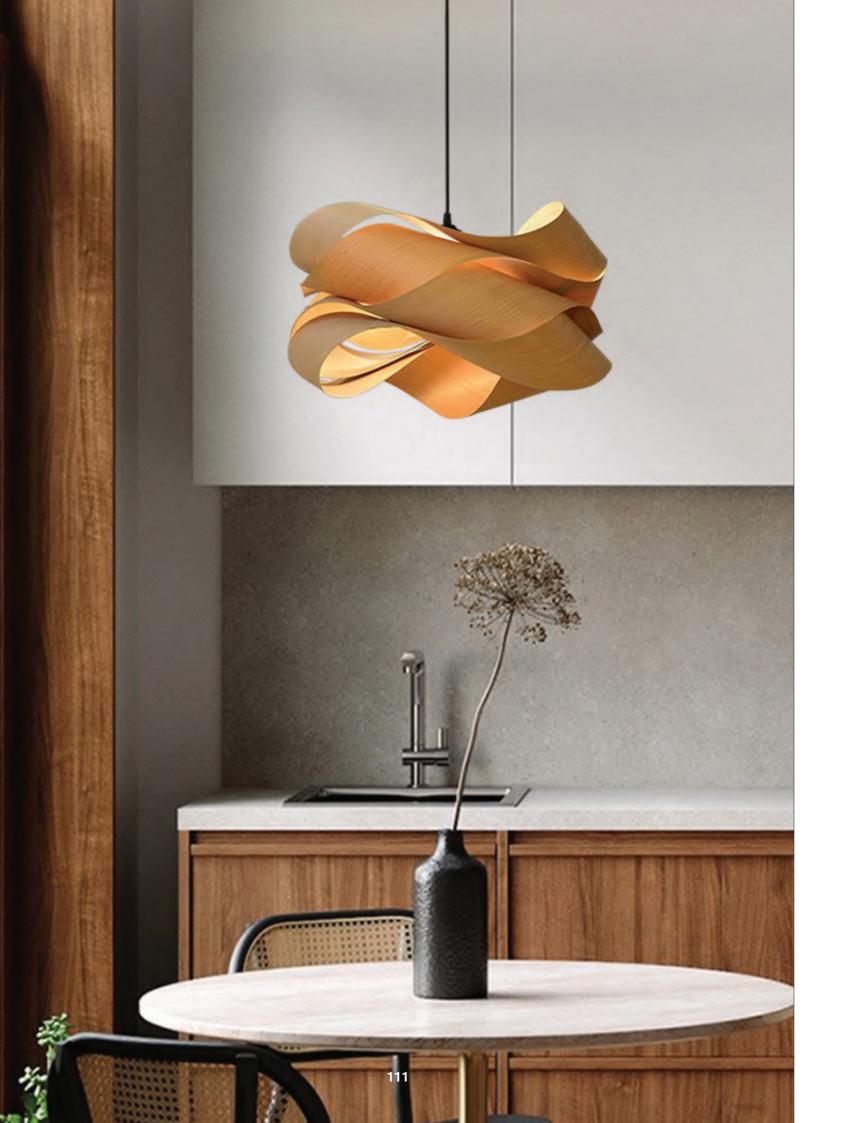

#### **WE WFX1195**

Material: Ply wood Size: D 360\*180 Hmm D 580\*300 Hmm

### WE WFX1196

Material: Ply wood
Size: D 330\*275 Hmm
D 450\*345 Hmm
D 550\*430 Hmm