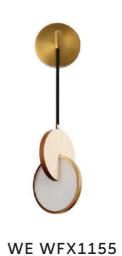

### Moonlight Pendant Lamp

Material: Oak wood / Darkwalnut wood with round glass D150mm Size: A:400\*400Hmm B:500\*400Hmm C:300\*400Hmm Wattage: E27 60W

**WE WFX1127** 

**WE WFX1128** 

Saturn Pendant Lamp Material: Oak wood / Darkwalnut wood Glass& brass Size: 260\*200Hmm Wattage: E27 60W