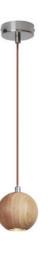

### Moonlight Pendant Lamp

Material: Oak wood / Darkwalnut wood with round glass D150mm Size: A:400\*400Hmm B:500\*400Hmm C:300\*400Hmm Wattage: E27 60W

**WE WFX1127** 

**WE WFX1128** 

Saturn Pendant Lamp Material: Oak wood / Darkwalnut wood Glass& brass Size: 260\*200Hmm Wattage: E27 60W