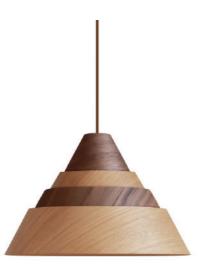

#### **Conical Pendant Lamp**

Material: Oak wood / Darkwalnut wood
Wattage: E27 60 W
Size: S: 250\*175 Hmm
M: 330\*250 Hmm
L: 450\*350 Hmm
XL: 610\*500 Hmm

WE WFX1102

WE WFX1103

**WE WFX1104** 

**WE WFX1105** 