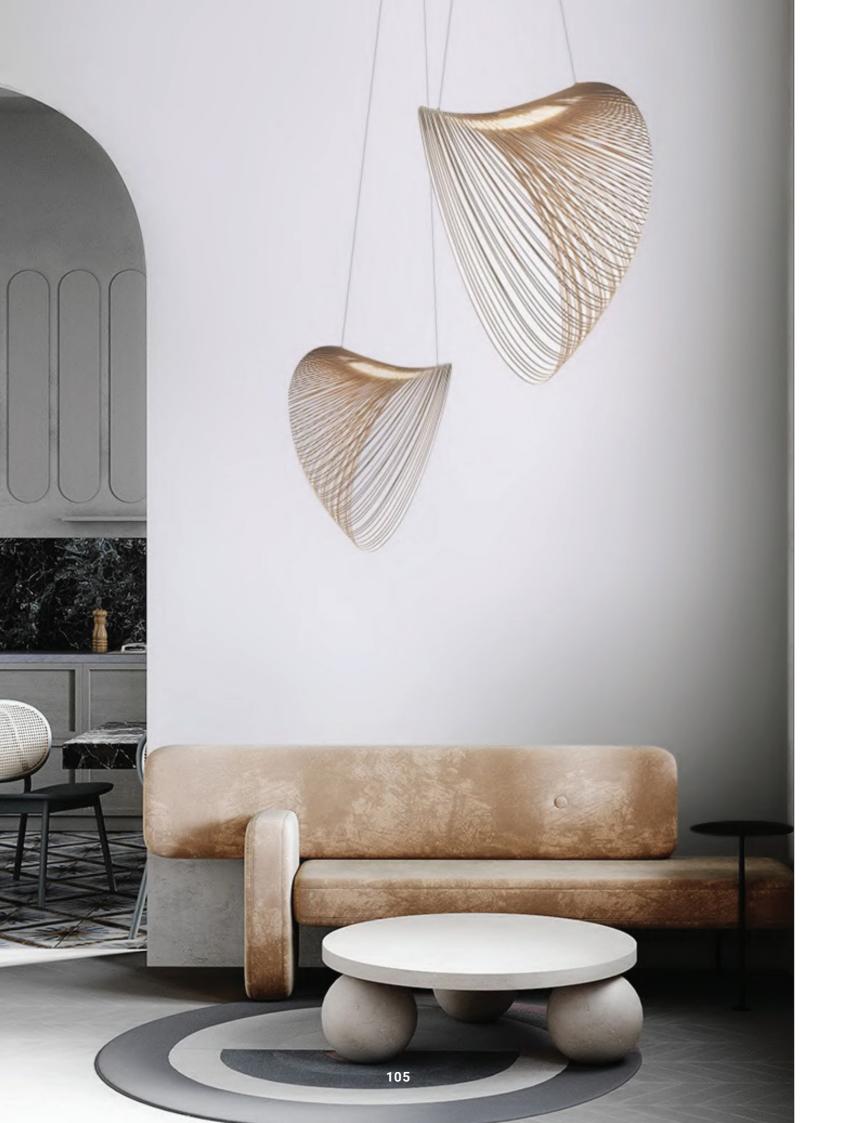

WE WFX1277 Material: Ashwood Size: D 385\* 685 Hmm Wattage: E27 60W

W W X 2 2 7 5

WE WFX1279

WE WFX1280

Material: Ashwood & Marble base
Fabric shade
Size: D 550\*2150 Hmm
Wattage: E27 60W

**WE WFX1282** 

Material: Ash wood & Fabric shade Size: D400mm \*600 Hmm Wattage: E27 60W

Material: Ash wood & Fabric shade Size: D 560mm \*1650 Hmm Wattage: E27 60W

WE WFX1286

Material: Ash wood & Fabric shade Size: Table : D180mm \*680 Hmm Floor : D 250mm \* 1530 Hmm Wattage: E27 60W

www.welighting.com