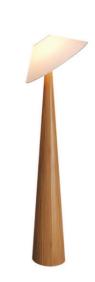

WE WFX1277 Material: Ashwood Size: D 385\* 685 Hmm Wattage: E27 60W

W W X 2 2 7 5

WE WFX1279

WE WFX1280

Material: Ashwood & Marble base
Fabric shade
Size: D 550\*2150 Hmm
Wattage: E27 60W

**WE WFX1282** 

Material: Ash wood & Fabric shade Size: D400mm \*600 Hmm Wattage: E27 60W