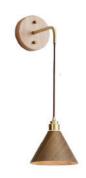

WE WFX1085

Material: Ash wood/ Darkwalnut wood Size: 45\*45\*1200Lmm/1500Lmm/1800Lmm Wattage: LED 22W /28W/32W

Material: Beech wood & white metal Size: H110\*L1300 / L1500/L1800 mm Wattage: LED 22W / 28W / 32W