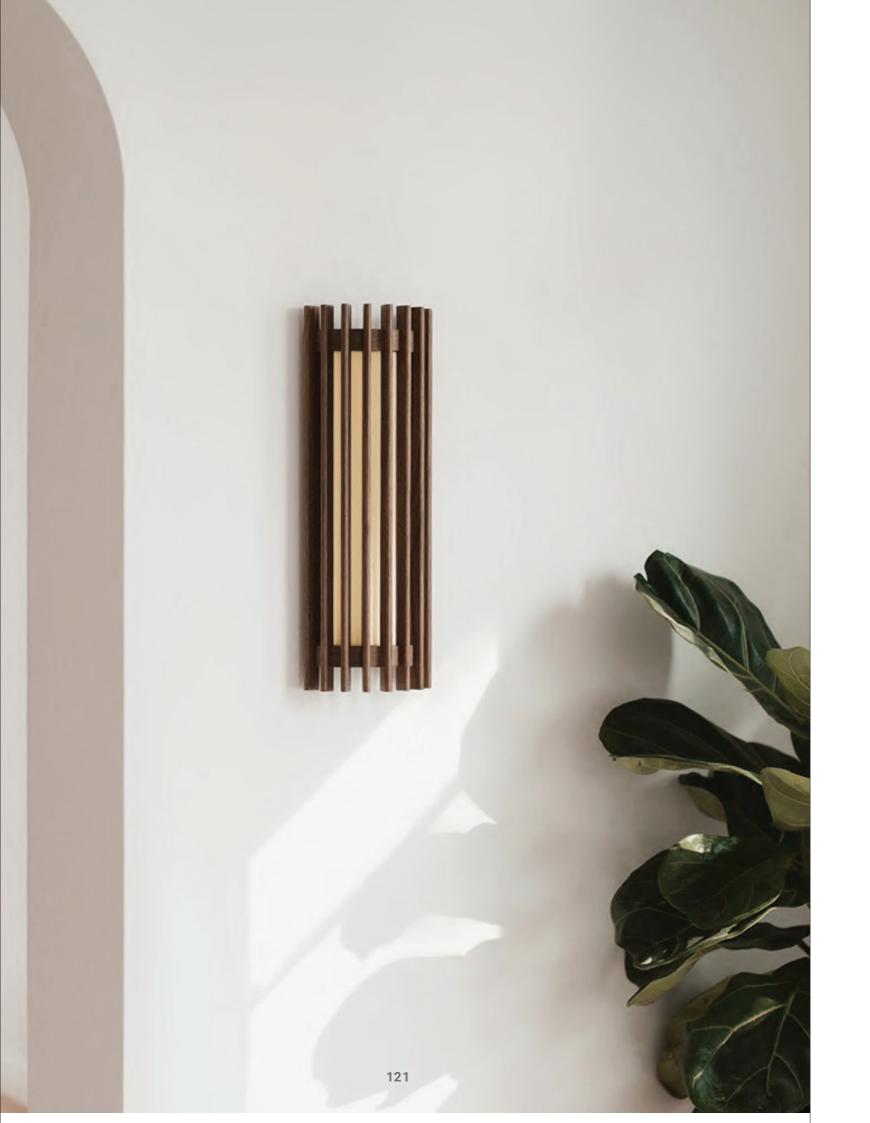

### WELIGHTING's Wooden Series

A collection of exquisitely handcrafted decorative lighting made from high-quality wood.

The use of wood in these lighting fixtures sets them apart from traditional metal designs, lending a warm and organic feel to the surroundings.

Each piece is meticulously crafted to enhance the overall aesthetic appeal, making them perfect for those seeking a blend of functionality and style.

Experience the beauty and craftsmanship of WELIGHTING's Wooden series and transform your space into a haven of tranquility.