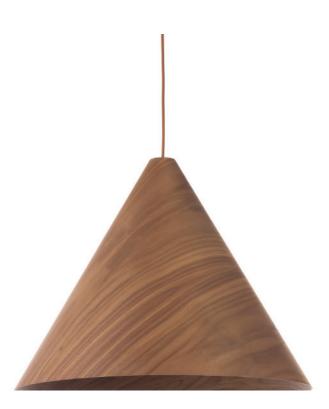

#### **Conical Pendant Lamp**

Material: Oak wood / Darkwalnut wood
Wattage: E27 60 W
Size: S: 250\*175 Hmm
M: 330\*250 Hmm
L: 450\*350 Hmm
XL: 610\*500 Hmm

WE WFX1102

WE WFX1103

**WE WFX1104** 

**WE WFX1105** 