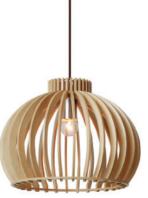

#### **Conical Pendant Lamp**

Material: Oak wood / Darkwalnut wood
Wattage: E27 60 W
Size: S: 250\*175 Hmm
M: 330\*250 Hmm
L: 450\*350 Hmm
XL: 610\*500 Hmm

WE WFX1102

WE WFX1103

**WE WFX1104** 

**WE WFX1105** 