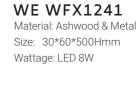

ood Size: D 300 \*400 Hmm D 400 \*480 Hmm







WE WFX1220

WE WFX1221





WE WFX1222

WE WFX1223





WE WFX1224

WE WFX1225





WE WFX1226



WE WFX1227



WE WFX1228



WE WFX1229



WE WFX1230



WE WFX1231





**WE WFX1232** Material: Ashwood & Brass

Size: W 200\*150 Hmm Wattage: LED 8W



**WE WFX1233** 

Material: Walnutwood & Brass Size: W 200\*150 Hmm Wattage: LED 8WWattage: E27 60W



### **WE WFX1234**

Material: Ashwood & Brass Size: W 200\*150 Wattage: LED 8W



WE WFX1235 Material: Ashwood & Brass Size: W 200\*550 Hmm Wattage: LED 8W



### **WE WFX1236**

Material: Ashwood & Brass Size: W 200\*550 Hmm Wattage: LED 8W



### **WE WFX1237**

Material: Ashwood & Brass Size: W 200\*550 Hmm Wattage: LED 8W





Material: Ashwood & Metal Size: 30\*60\*500Hmm Wattage: LED 8W





#### **WE WFX1239**

Material: Pine wood & Metal Size: 45\*45\*450 Lmm Wattage: LED 8W



Material: Pine wood & Metal Size: 45\*45\*450 Lmm Wattage: LED 8W



# WE WFX1240

Material: Pine wood & Metal Size: 45\*45\*450 Lmm Wattage: LED 8W



### **WE WFX1243**

Material: Pine wood & Metal Size: 45\*45\*450 Lmm Wattage: LED 8W

116





WE WFX1244
Material: Oak wood & Brass
Size: 130\*160\*1600 Hmm
Wattage: E27 60 W\*2

# **WE WFX1245**

Material: Oak wood & Metal Size: 130\*160\*1300 Hmm Wattage: E27 60 W





Material: Oak wood & Brass Size: 360\*1300Hmm Wattage: E27 60 W\*2



### **WE WFX1247**

Material: Ash wood & Metal Size: 100\*180\*1000Hmm Wattage: G9 & GU10





**WE WFX1248** 



WE WFX1249

Material: Ashwood & Walnut Size: W 150\*400 Hmm Wattage: LED 12 W











WE WFX1