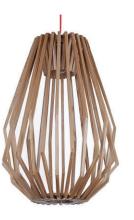

#### Wooden Linear Pendant Lamp

Material: Beech wood / Darkwalnut wood Size: 60H\*1300Lmm/1500Lmm/1800Lmm Wattage: LED 24W /28W/32W

Wooden Linear Pendant Lamp

Material: Beech wood / Darkwalnut wood Size: 65 H\*1200Lmm/1500Lmm/1800Lmm Wattage: LED 22W /28W/32W

#### Wooden Linear Pendant Lamp

Material: Beech wood / Darkwalnut wood Size: 65 H\*1200Lmm/1500Lmm/1800Lmm Wattage: LED 22W /28W/32W