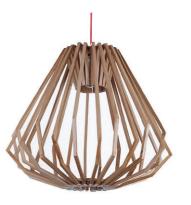

#### **Conical Pendant Lamp**

Material: Oak wood / Darkwalnut wood
Wattage: E27 60 W
Size: S: 250\*175 Hmm
M: 330\*250 Hmm
L: 450\*350 Hmm
XL: 610\*500 Hmm

WE WFX1102

WE WFX1103

**WE WFX1104** 

**WE WFX1105** 