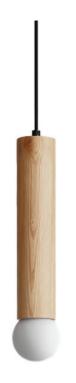

#### Wooden Linear Pendant Lamp

Material: Beech wood / Darkwalnut wood Size: 60H\*1300Lmm/1500Lmm/1800Lmm Wattage: LED 24W /28W/32W

Wooden Linear Pendant Lamp

Material: Beech wood / Darkwalnut wood Size: 65 H\*1200Lmm/1500Lmm/1800Lmm Wattage: LED 22W /28W/32W

#### Wooden Linear Pendant Lamp

Material: Beech wood / Darkwalnut wood Size: 65 H\*1200Lmm/1500Lmm/1800Lmm Wattage: LED 22W /28W/32W