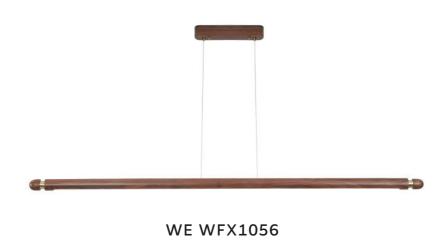

#### Wooden Linear Pendant Lamp

Material: Beech wood / Darkwalnut wood Size: 60H\*1300Lmm/1500Lmm/1800Lmm Wattage: LED 24W /28W/32W

Wooden Linear Pendant Lamp

Material: Beech wood / Darkwalnut wood Size: 65 H\*1200Lmm/1500Lmm/1800Lmm Wattage: LED 22W /28W/32W

#### Wooden Linear Pendant Lamp

Material: Beech wood / Darkwalnut wood Size: 65 H\*1200Lmm/1500Lmm/1800Lmm Wattage: LED 22W /28W/32W