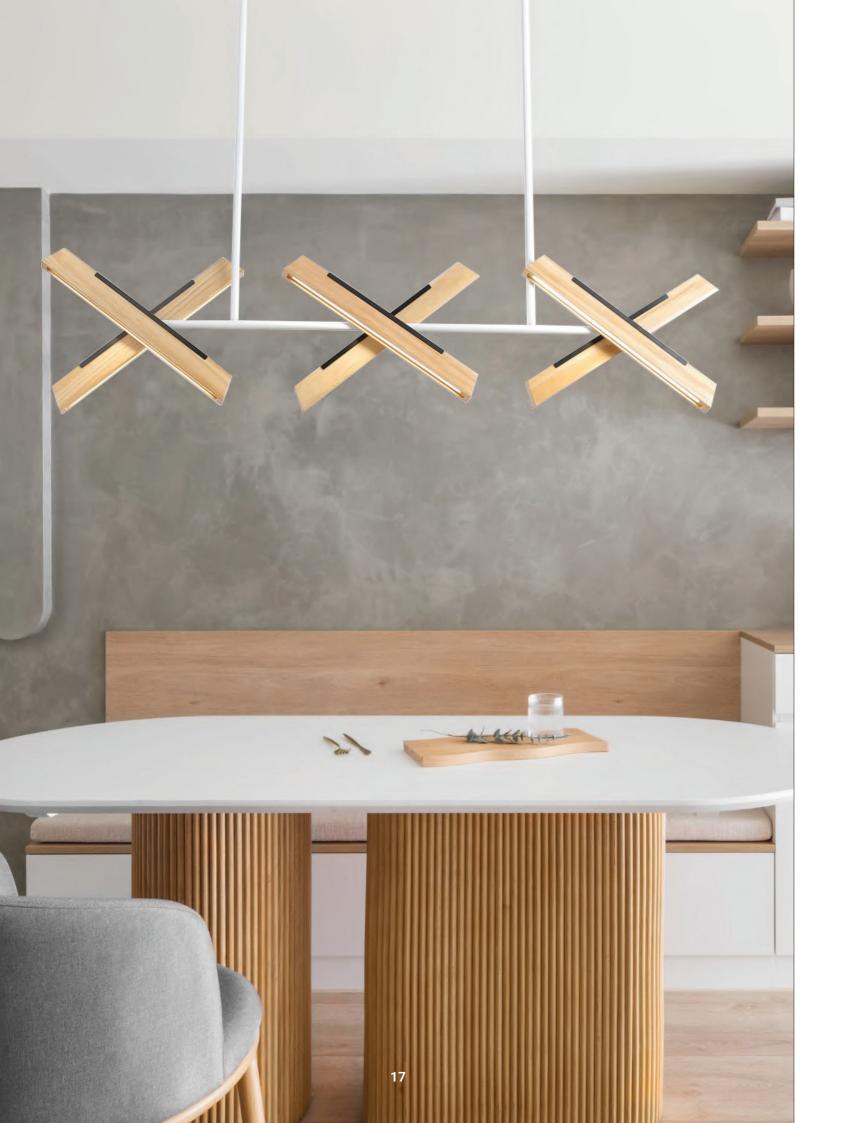

#### Wooden Linear Pendant Lamp

Material: Beech wood / Darkwalnut wood Size: 60H\*1300Lmm/1500Lmm/1800Lmm Wattage: LED 24W /28W/32W

Wooden Linear Pendant Lamp

Material: Beech wood / Darkwalnut wood Size: 65 H\*1200Lmm/1500Lmm/1800Lmm Wattage: LED 22W /28W/32W

#### Wooden Linear Pendant Lamp

Material: Beech wood / Darkwalnut wood Size: 65 H\*1200Lmm/1500Lmm/1800Lmm Wattage: LED 22W /28W/32W