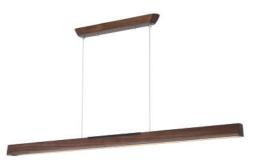

#### Wooden Linear Pendant Lamp

Material: Beech wood / Darkwalnut wood Size: 60H\*1300Lmm/1500Lmm/1800Lmm Wattage: LED 24W /28W/32W

Wooden Linear Pendant Lamp

Material: Beech wood / Darkwalnut wood Size: 65 H\*1200Lmm/1500Lmm/1800Lmm Wattage: LED 22W /28W/32W

#### Wooden Linear Pendant Lamp

Material: Beech wood / Darkwalnut wood Size: 65 H\*1200Lmm/1500Lmm/1800Lmm Wattage: LED 22W /28W/32W