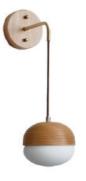

#### Curved handle Pendant /Wall Lamp

Material: Oak wood Size: 85\*115\*130Hmm Wattage: GU10 6W