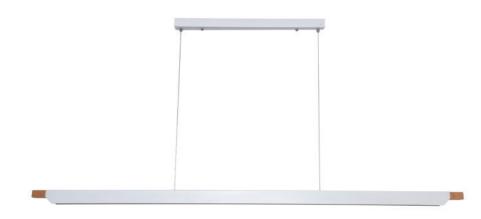

#### Wooden Linear Pendant Lamp

Material: Beech wood / Darkwalnut wood Size: 60H\*1300Lmm/1500Lmm/1800Lmm Wattage: LED 24W /28W/32W

Wooden Linear Pendant Lamp

Material: Beech wood / Darkwalnut wood Size: 65 H\*1200Lmm/1500Lmm/1800Lmm Wattage: LED 22W /28W/32W

#### Wooden Linear Pendant Lamp

Material: Beech wood / Darkwalnut wood Size: 65 H\*1200Lmm/1500Lmm/1800Lmm Wattage: LED 22W /28W/32W