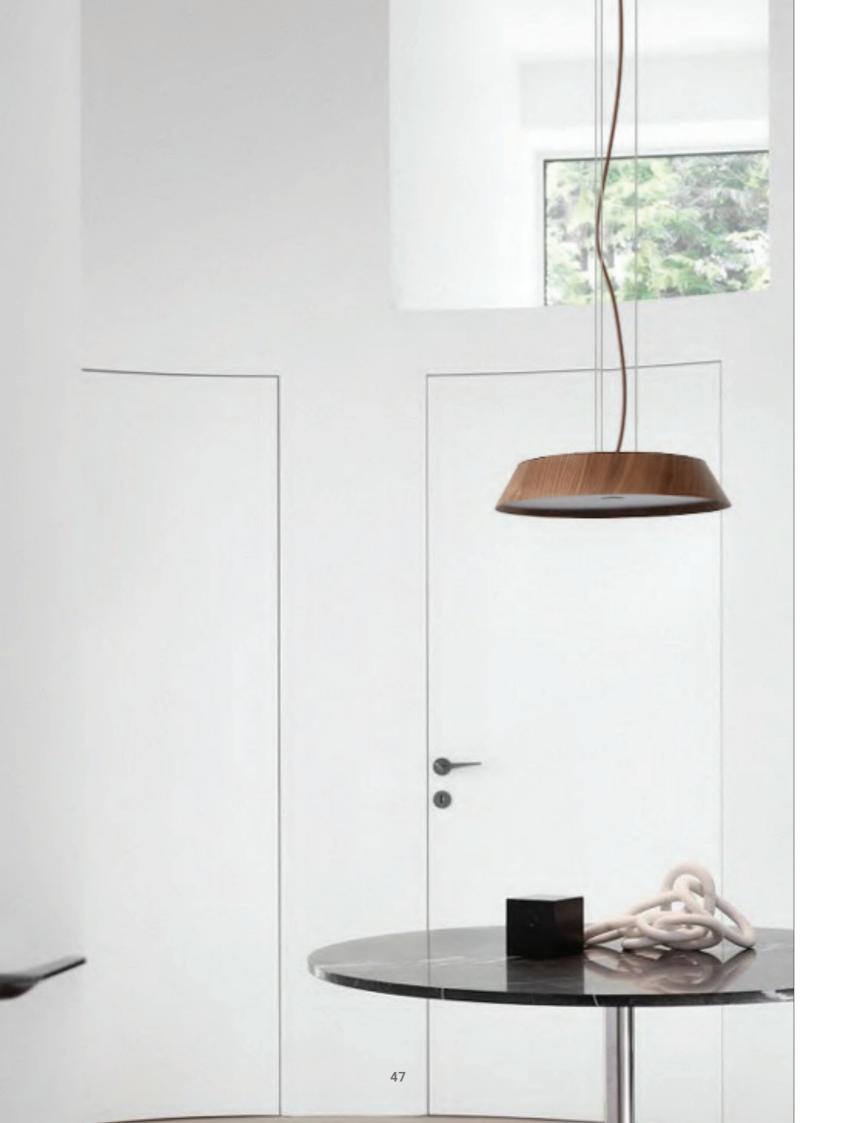

#### Flat LED Pendant Lamp

Material: Oak wood / Darkwalnut wood
Metal & LED & Arylic diffuser
Size: 420\*80Hmm
510\*80Hmm
610\*80Hmm
Wattage: LED 35W / 40W / 50W

WE WFX1120

**WE WFX1121** 