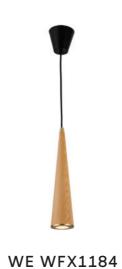

#### **Conical Pendant Lamp**

Material: Oak wood / Darkwalnut wood
Wattage: E27 60 W
Size: S: 250\*175 Hmm
M: 330\*250 Hmm
L: 450\*350 Hmm
XL: 610\*500 Hmm

WE WFX1102

WE WFX1103

**WE WFX1104** 

**WE WFX1105** 