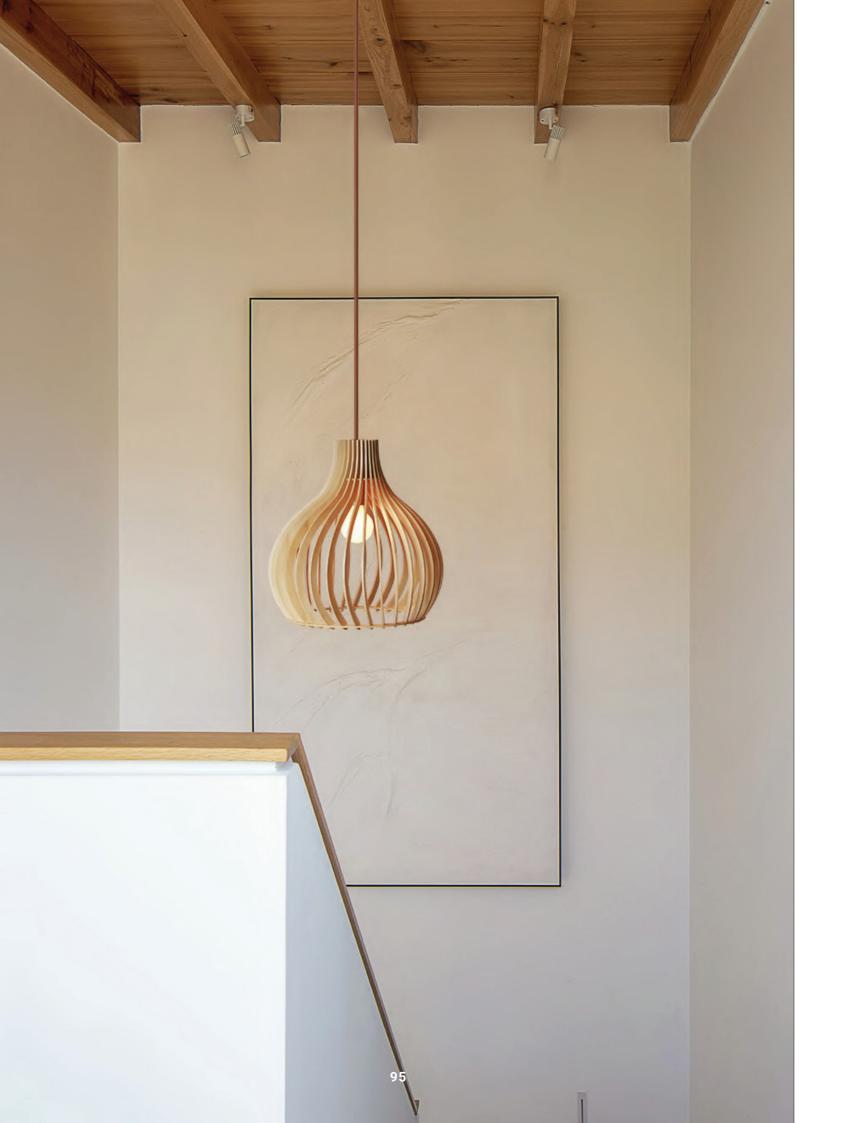

#### **Conical Pendant Lamp**

Material: Oak wood / Darkwalnut wood
Wattage: E27 60 W
Size: S: 250\*175 Hmm
M: 330\*250 Hmm
L: 450\*350 Hmm
XL: 610\*500 Hmm

WE WFX1102

WE WFX1103

**WE WFX1104** 

**WE WFX1105** 