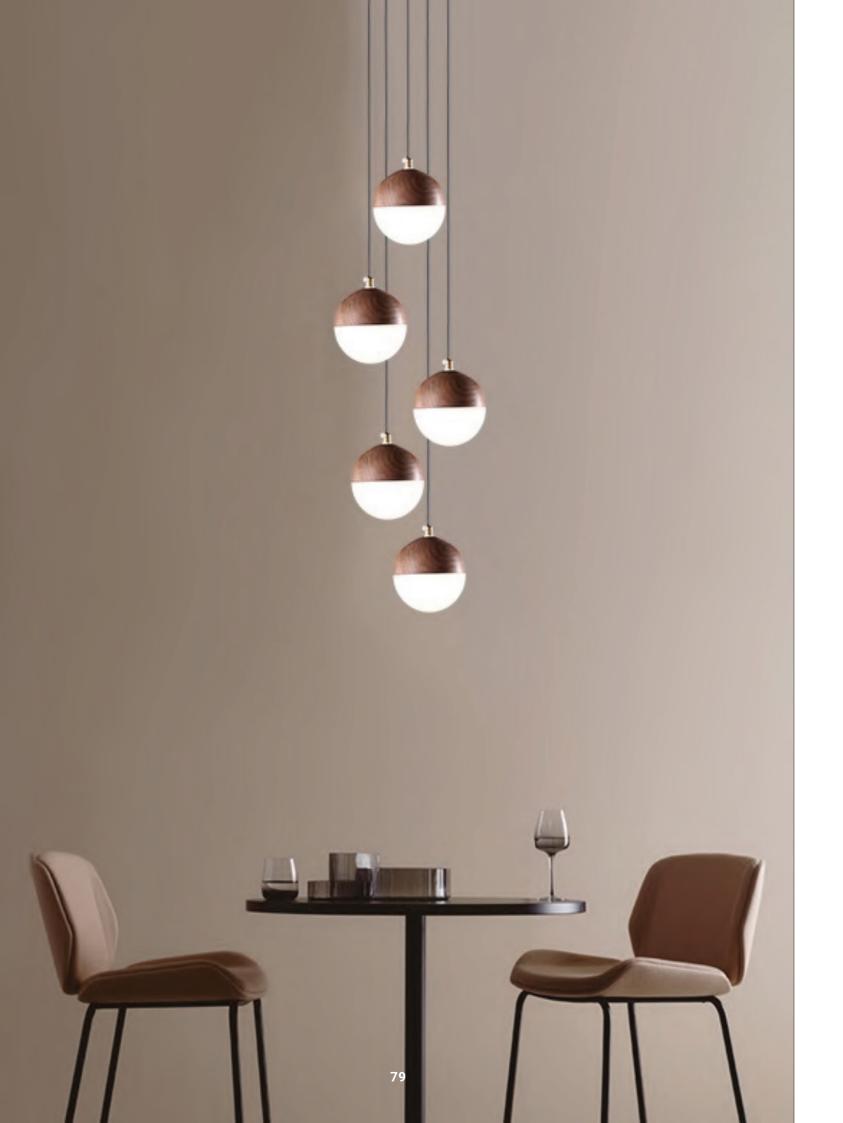

### Moonlight Pendant Lamp

Material: Oak wood / Darkwalnut wood with round glass D150mm Size: A:400\*400Hmm B:500\*400Hmm C:300\*400Hmm Wattage: E27 60W

**WE WFX1127** 

**WE WFX1128** 

Saturn Pendant Lamp Material: Oak wood / Darkwalnut wood Glass& brass Size: 260\*200Hmm Wattage: E27 60W