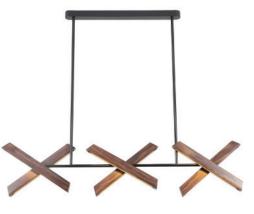

#### Wooden Linear Pendant Lamp

Material: Beech wood / Darkwalnut wood Size: 60H\*1300Lmm/1500Lmm/1800Lmm Wattage: LED 24W /28W/32W

Wooden Linear Pendant Lamp

Material: Beech wood / Darkwalnut wood Size: 65 H\*1200Lmm/1500Lmm/1800Lmm Wattage: LED 22W /28W/32W