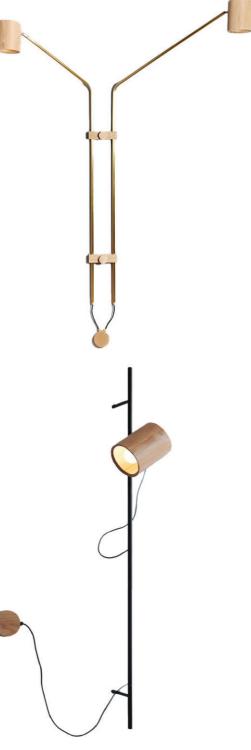

### **WE WFX1247**

Material: Ash wood & Metal Size: 100\*180\*1000Hmm Wattage: G9 & GU10

**WE WFX1248** 

WE WFX1249

Material: Ashwood & Walnut Size: W 150\*400 Hmm Wattage: LED 12 W

WE WFX1251

Material: Ash wood / Darkwalnut wood Brass Size: 170\*280 Hmm Wattage: E27 40W Material: Ash wood / Darkwalnut wood Brass Size: 170\*270\*330 Hmm Wattage: E27 40W