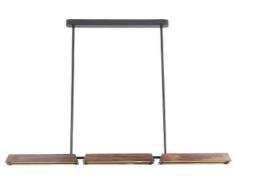

#### Wooden Linear Pendant Lamp

Material: Beech wood / Darkwalnut wood Size: 60H\*1300Lmm/1500Lmm/1800Lmm Wattage: LED 24W /28W/32W

Wooden Linear Pendant Lamp

Material: Beech wood / Darkwalnut wood Size: 65 H\*1200Lmm/1500Lmm/1800Lmm Wattage: LED 22W /28W/32W

#### Wooden Linear Pendant Lamp

Material: Beech wood / Darkwalnut wood Size: 65 H\*1200Lmm/1500Lmm/1800Lmm Wattage: LED 22W /28W/32W