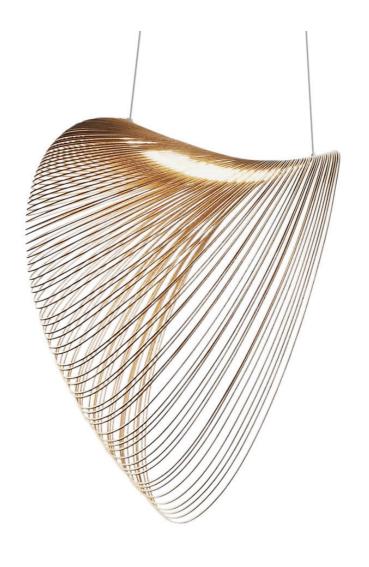

WE WFX1277 Material: Ashwood Size: D 385\* 685 Hmm Wattage: E27 60W

W W X 2 2 7 5

WE WFX1279

WE WFX1280

Material: Ashwood & Marble base
Fabric shade
Size: D 550\*2150 Hmm
Wattage: E27 60W

**WE WFX1282** 

Material: Ash wood & Fabric shade Size: D400mm \*600 Hmm Wattage: E27 60W

Material: Ash wood & Fabric shade Size: D 560mm \*1650 Hmm Wattage: E27 60W

WE WFX1286

Material: Ash wood & Fabric shade Size: Table : D180mm \*680 Hmm Floor : D 250mm \* 1530 Hmm Wattage: E27 60W

www.welighting.com