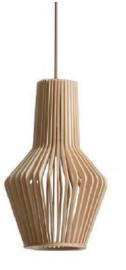

WE WFX1188
Material: Ply wood
Size: 250\*270 Hmm Wattage: E27 60W

WE WFX1189 Material: Ply wood Size: 200\* 320 Hmm Wattage: E27 60W

WE WFX1190
Material: Ply wood
Size: 200\*270 Hmm Wattage: E27 60W

WE WFX1191 Material: Ply wood Size: D 435 mm 10 Rings Wattage: E27 60W