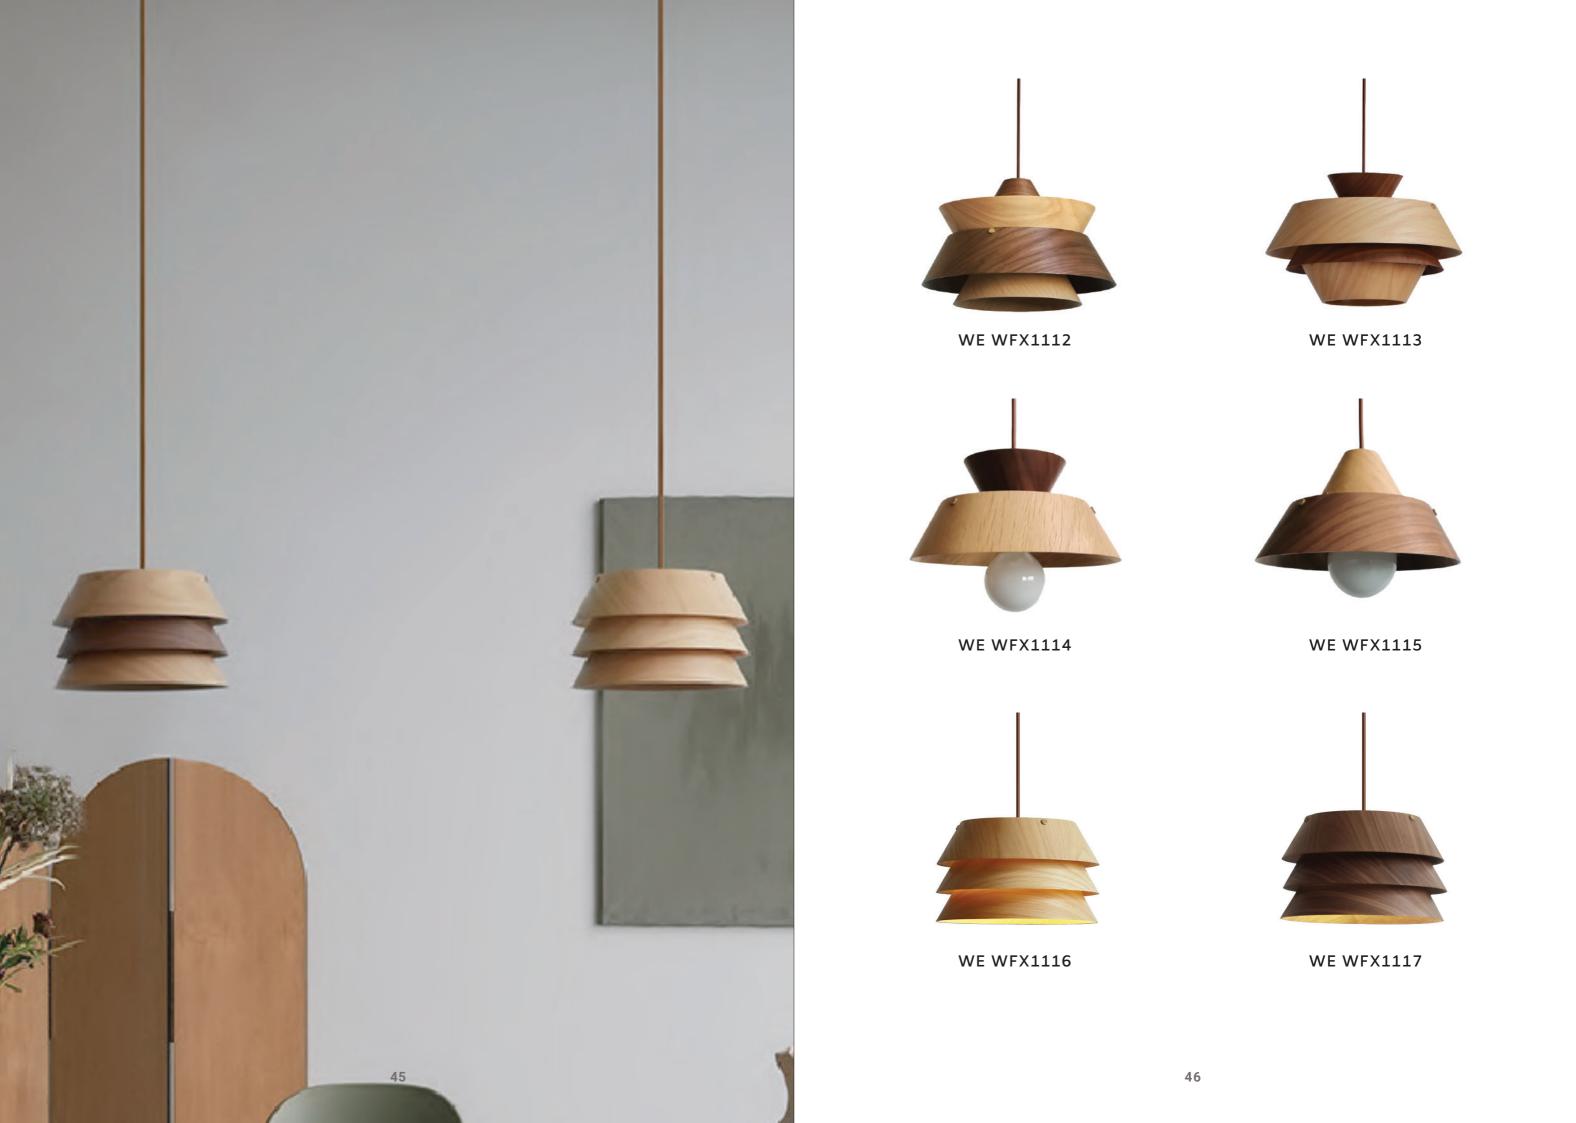

#### **Conical Pendant Lamp**

Material: Oak wood / Darkwalnut wood
Wattage: E27 60 W
Size: S: 250\*175 Hmm
M: 330\*250 Hmm
L: 450\*350 Hmm
XL: 610\*500 Hmm

WE WFX1102

WE WFX1103

**WE WFX1104** 

**WE WFX1105** 

#### Adjustable Conical Pendant Lamp

Material: Oak wood / Darkwalnut wood Wattage: E27 60 W Size: S: 270\*170 Hmm M: 330\*220 Hmm

WE WFX1118

WE WFX1119