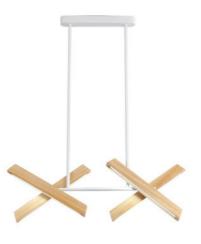

#### Wooden Linear Pendant Lamp

Material: Beech wood / Darkwalnut wood Size: 60H\*1300Lmm/1500Lmm/1800Lmm Wattage: LED 24W /28W/32W

Wooden Linear Pendant Lamp

Material: Beech wood / Darkwalnut wood Size: 65 H\*1200Lmm/1500Lmm/1800Lmm Wattage: LED 22W /28W/32W