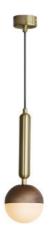

#### Curved handle Pendant /Wall Lamp

Material: Oak wood Size: 85\*115\*130Hmm Wattage: GU10 6W