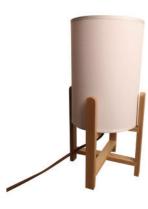

Material: Ash wood & Fabric shade Size: D 560mm \*1650 Hmm Wattage: E27 60W

WE WFX1286

Material: Ash wood & Fabric shade Size: Table : D180mm \*680 Hmm Floor : D 250mm \* 1530 Hmm Wattage: E27 60W

www.welighting.com