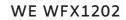

#### **Conical Pendant Lamp**

Material: Oak wood / Darkwalnut wood
Wattage: E27 60 W
Size: S: 250\*175 Hmm
M: 330\*250 Hmm
L: 450\*350 Hmm
XL: 610\*500 Hmm

WE WFX1102

WE WFX1103

**WE WFX1104** 

**WE WFX1105** 