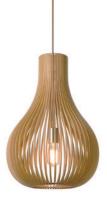

#### **Conical Pendant Lamp**

Material: Oak wood / Darkwalnut wood
Wattage: E27 60 W
Size: S: 250\*175 Hmm
M: 330\*250 Hmm
L: 450\*350 Hmm
XL: 610\*500 Hmm

WE WFX1102

WE WFX1103

**WE WFX1104** 

**WE WFX1105** 