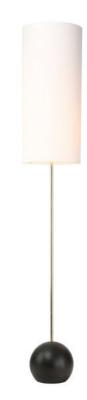

Material: Ash wood & Fabric shade Size: D 560mm \*1650 Hmm Wattage: E27 60W

WE WFX1286

Material: Ash wood & Fabric shade Size: Table : D180mm \*680 Hmm Floor : D 250mm \* 1530 Hmm Wattage: E27 60W

www.welighting.com