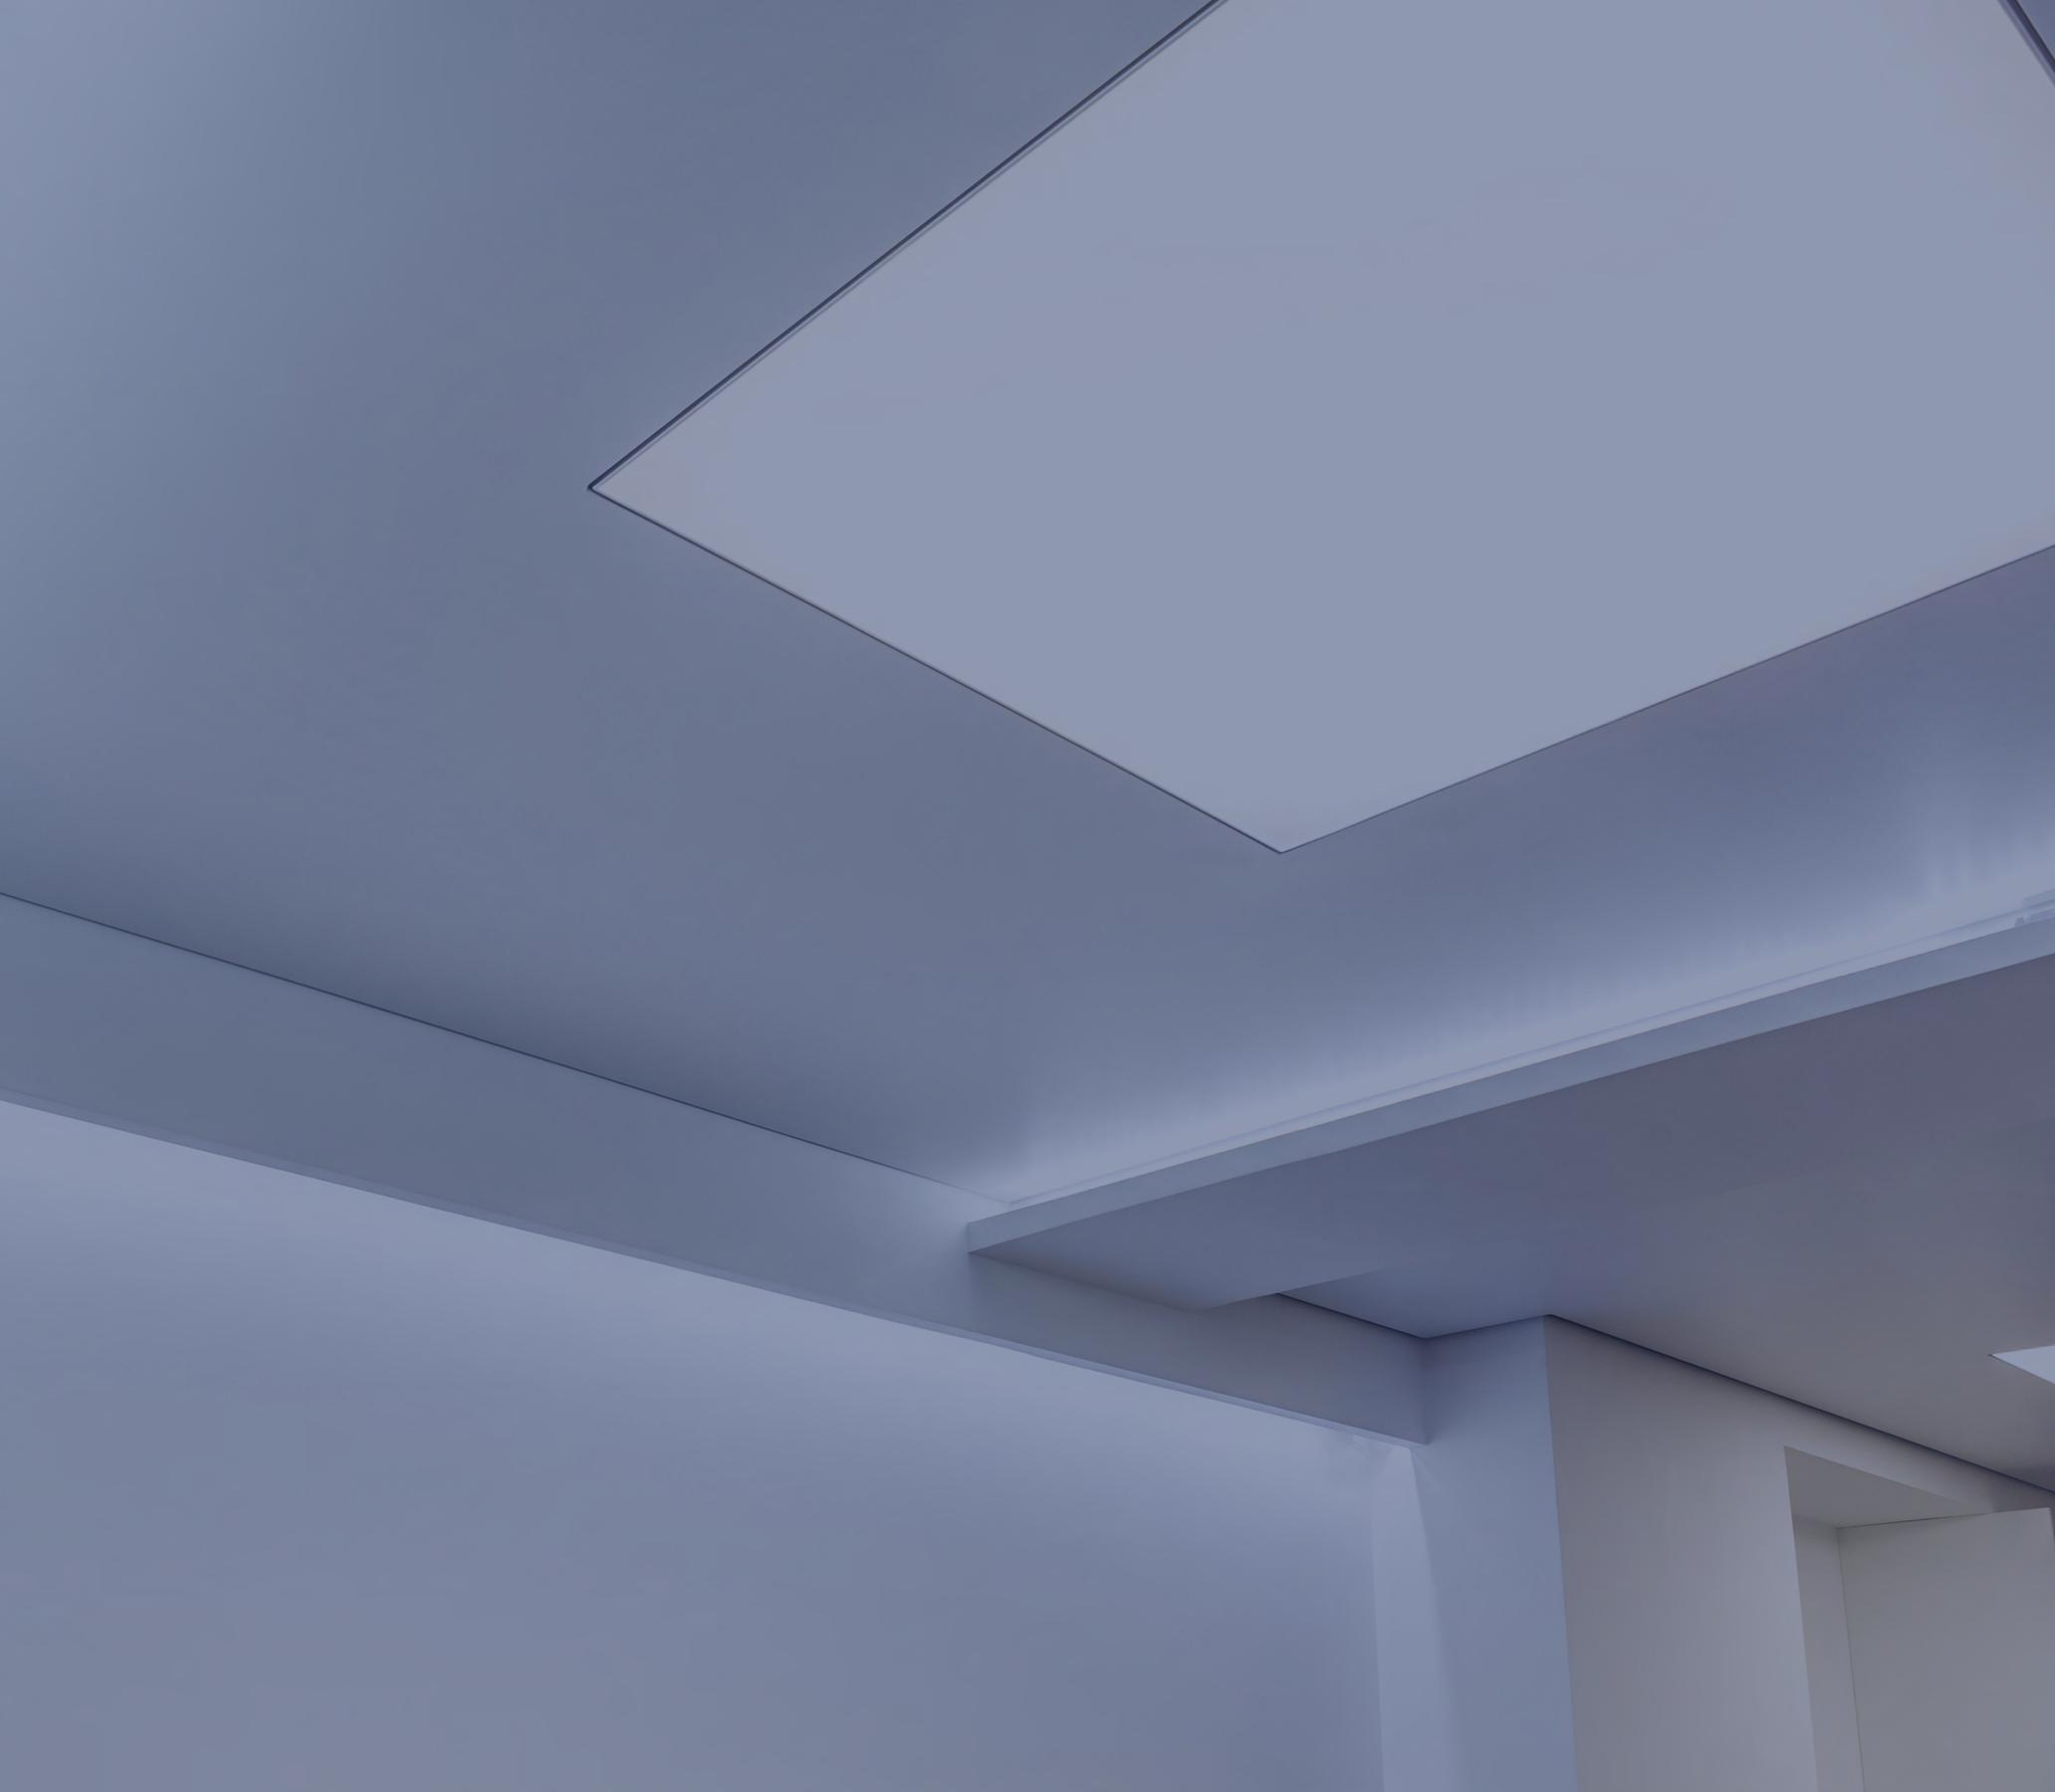

## Stretch Ceiling

Experience the exceptional potential of our unique Stretch Ceiling system, which opens up new dimensions in design. Our versatile tracking system allows for installation as a sleek flat ceiling or in a variety of shapes, including pitched, curved, vaulted, domed, and circular forms.

This innovative system provides a wide palette of colors and textures, enabling you to create ceiling features that range from minimalist and elegant to vibrant and eye-catching, along with stunning lighting effects.

## What Is Stretch Ceiling?