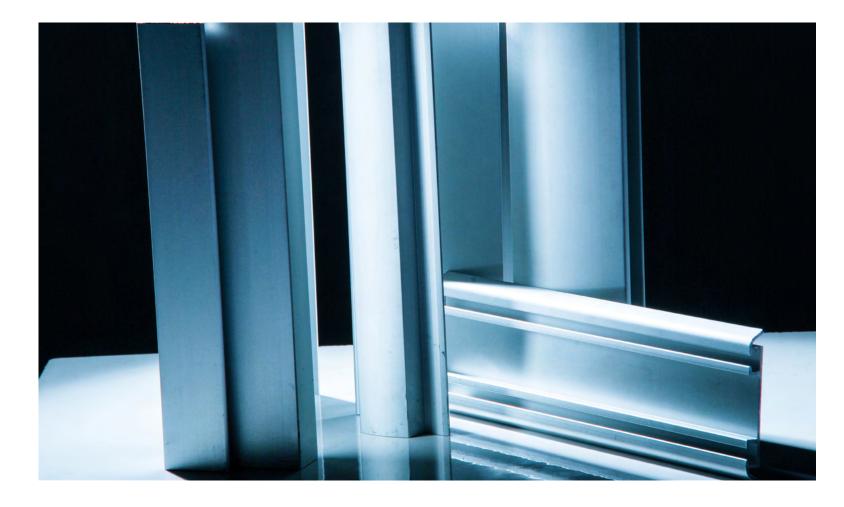

## Mounting Track

The semi-concealed track, typically made of aluminum or PVC, is the preferred choice for architects and designers. It allows for the easy creation of curves, domes, vaults, and various other shapes.