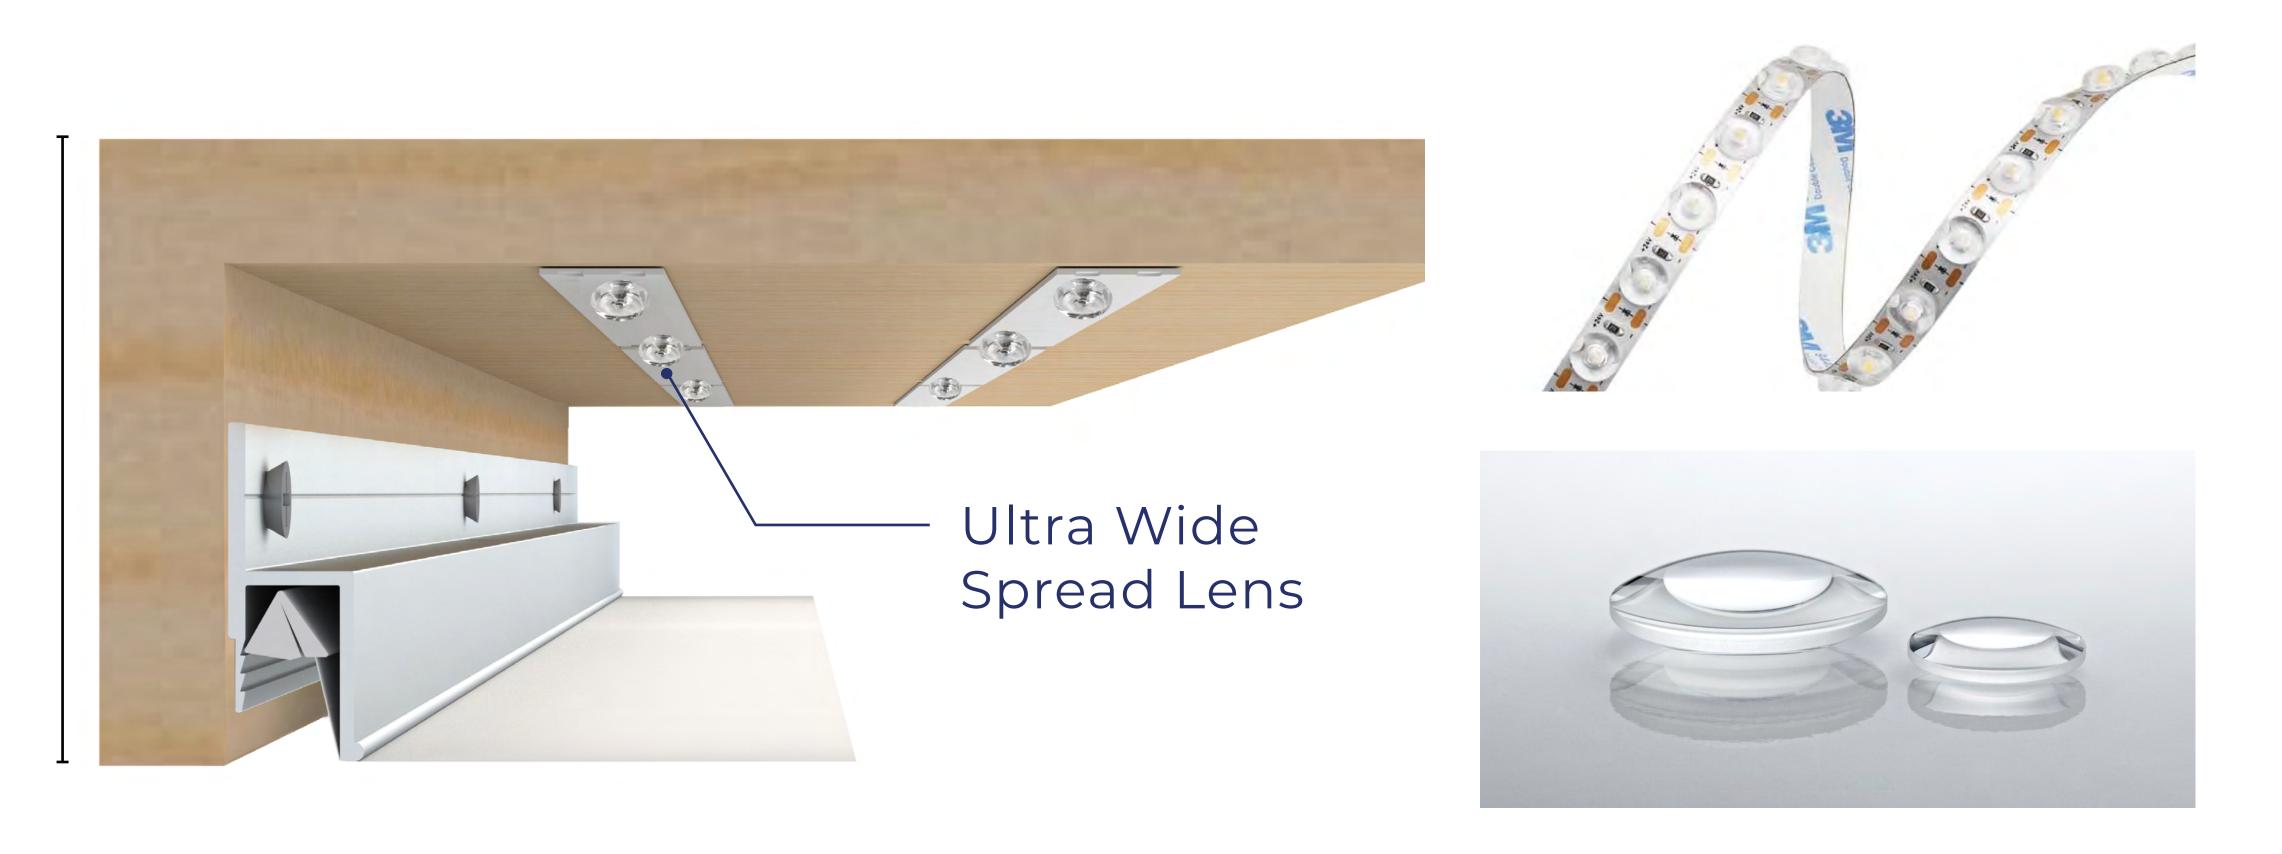

### Frame Height: 50mm only

and even narrower\*

We use LED strips with ultra wide spread lens, which enhance the light source for maximum presentation.

This also allows for a reduction in the height limitations of stretch ceilings, cutting them down to half or even more compared to traditional 100mm. This is beneficial for design.

\*Frames narrower than 50mm are available upon request.