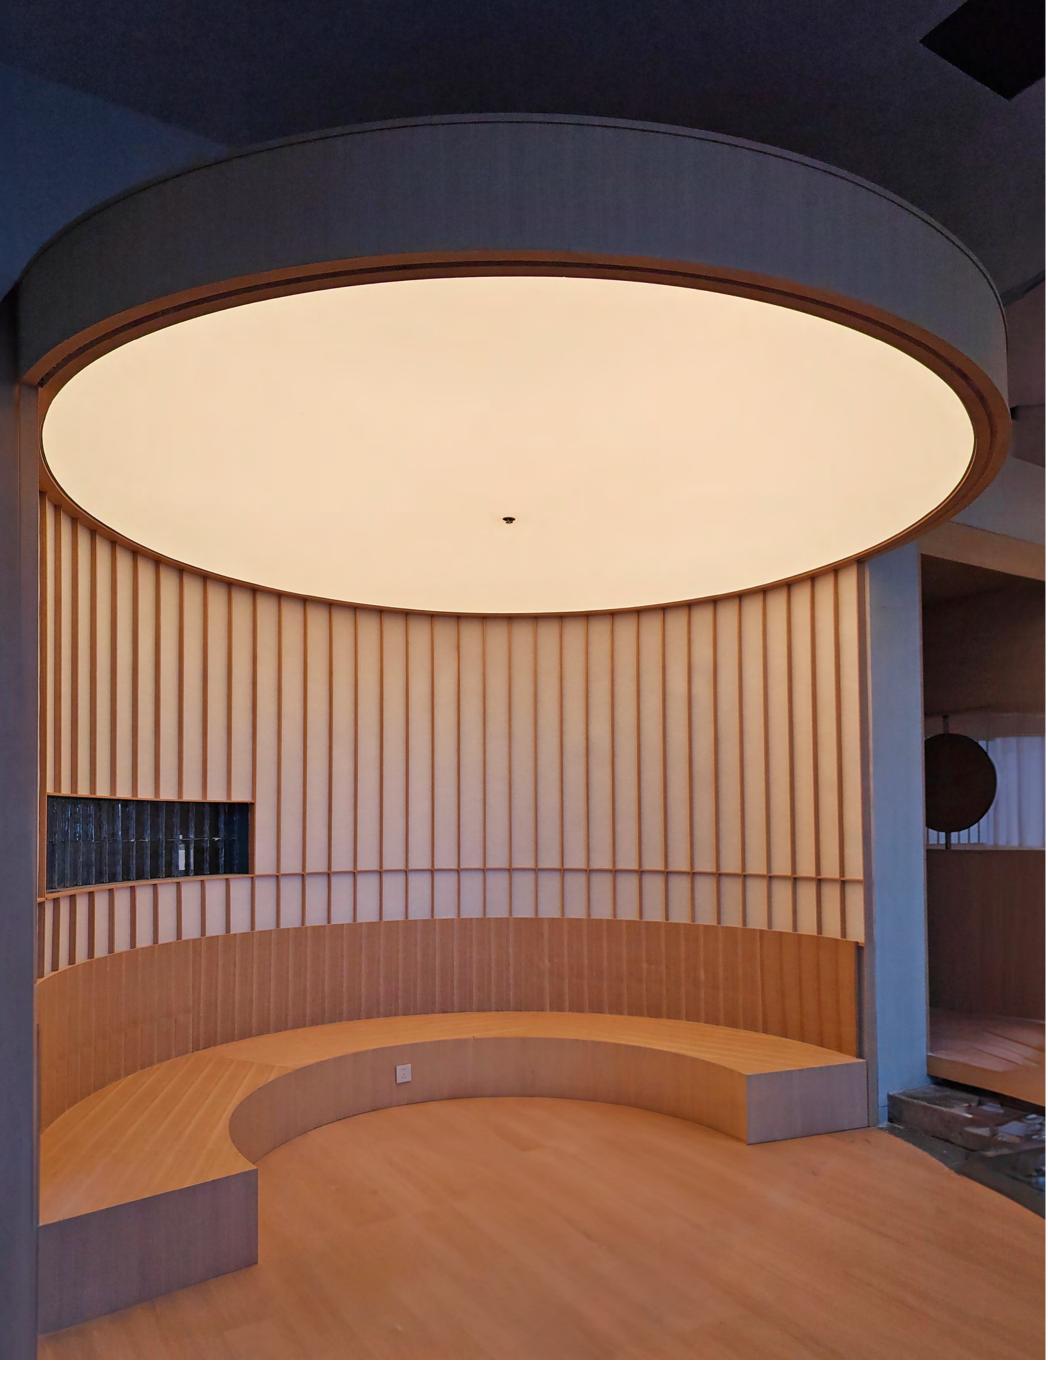

## Stretch Ceiling

Experience the exceptional potential of our unique Stretch Ceiling system, which opens up new dimensions in design. Our versatile tracking system allows for installation as a sleek flat ceiling or in a variety of shapes, including pitched, curved, vaulted, domed, and circular forms.

This innovative system provides a wide palette of colors and textures, enabling you to create ceiling features that range from minimalist and elegant to vibrant and eye-catching, along with stunning lighting effects.