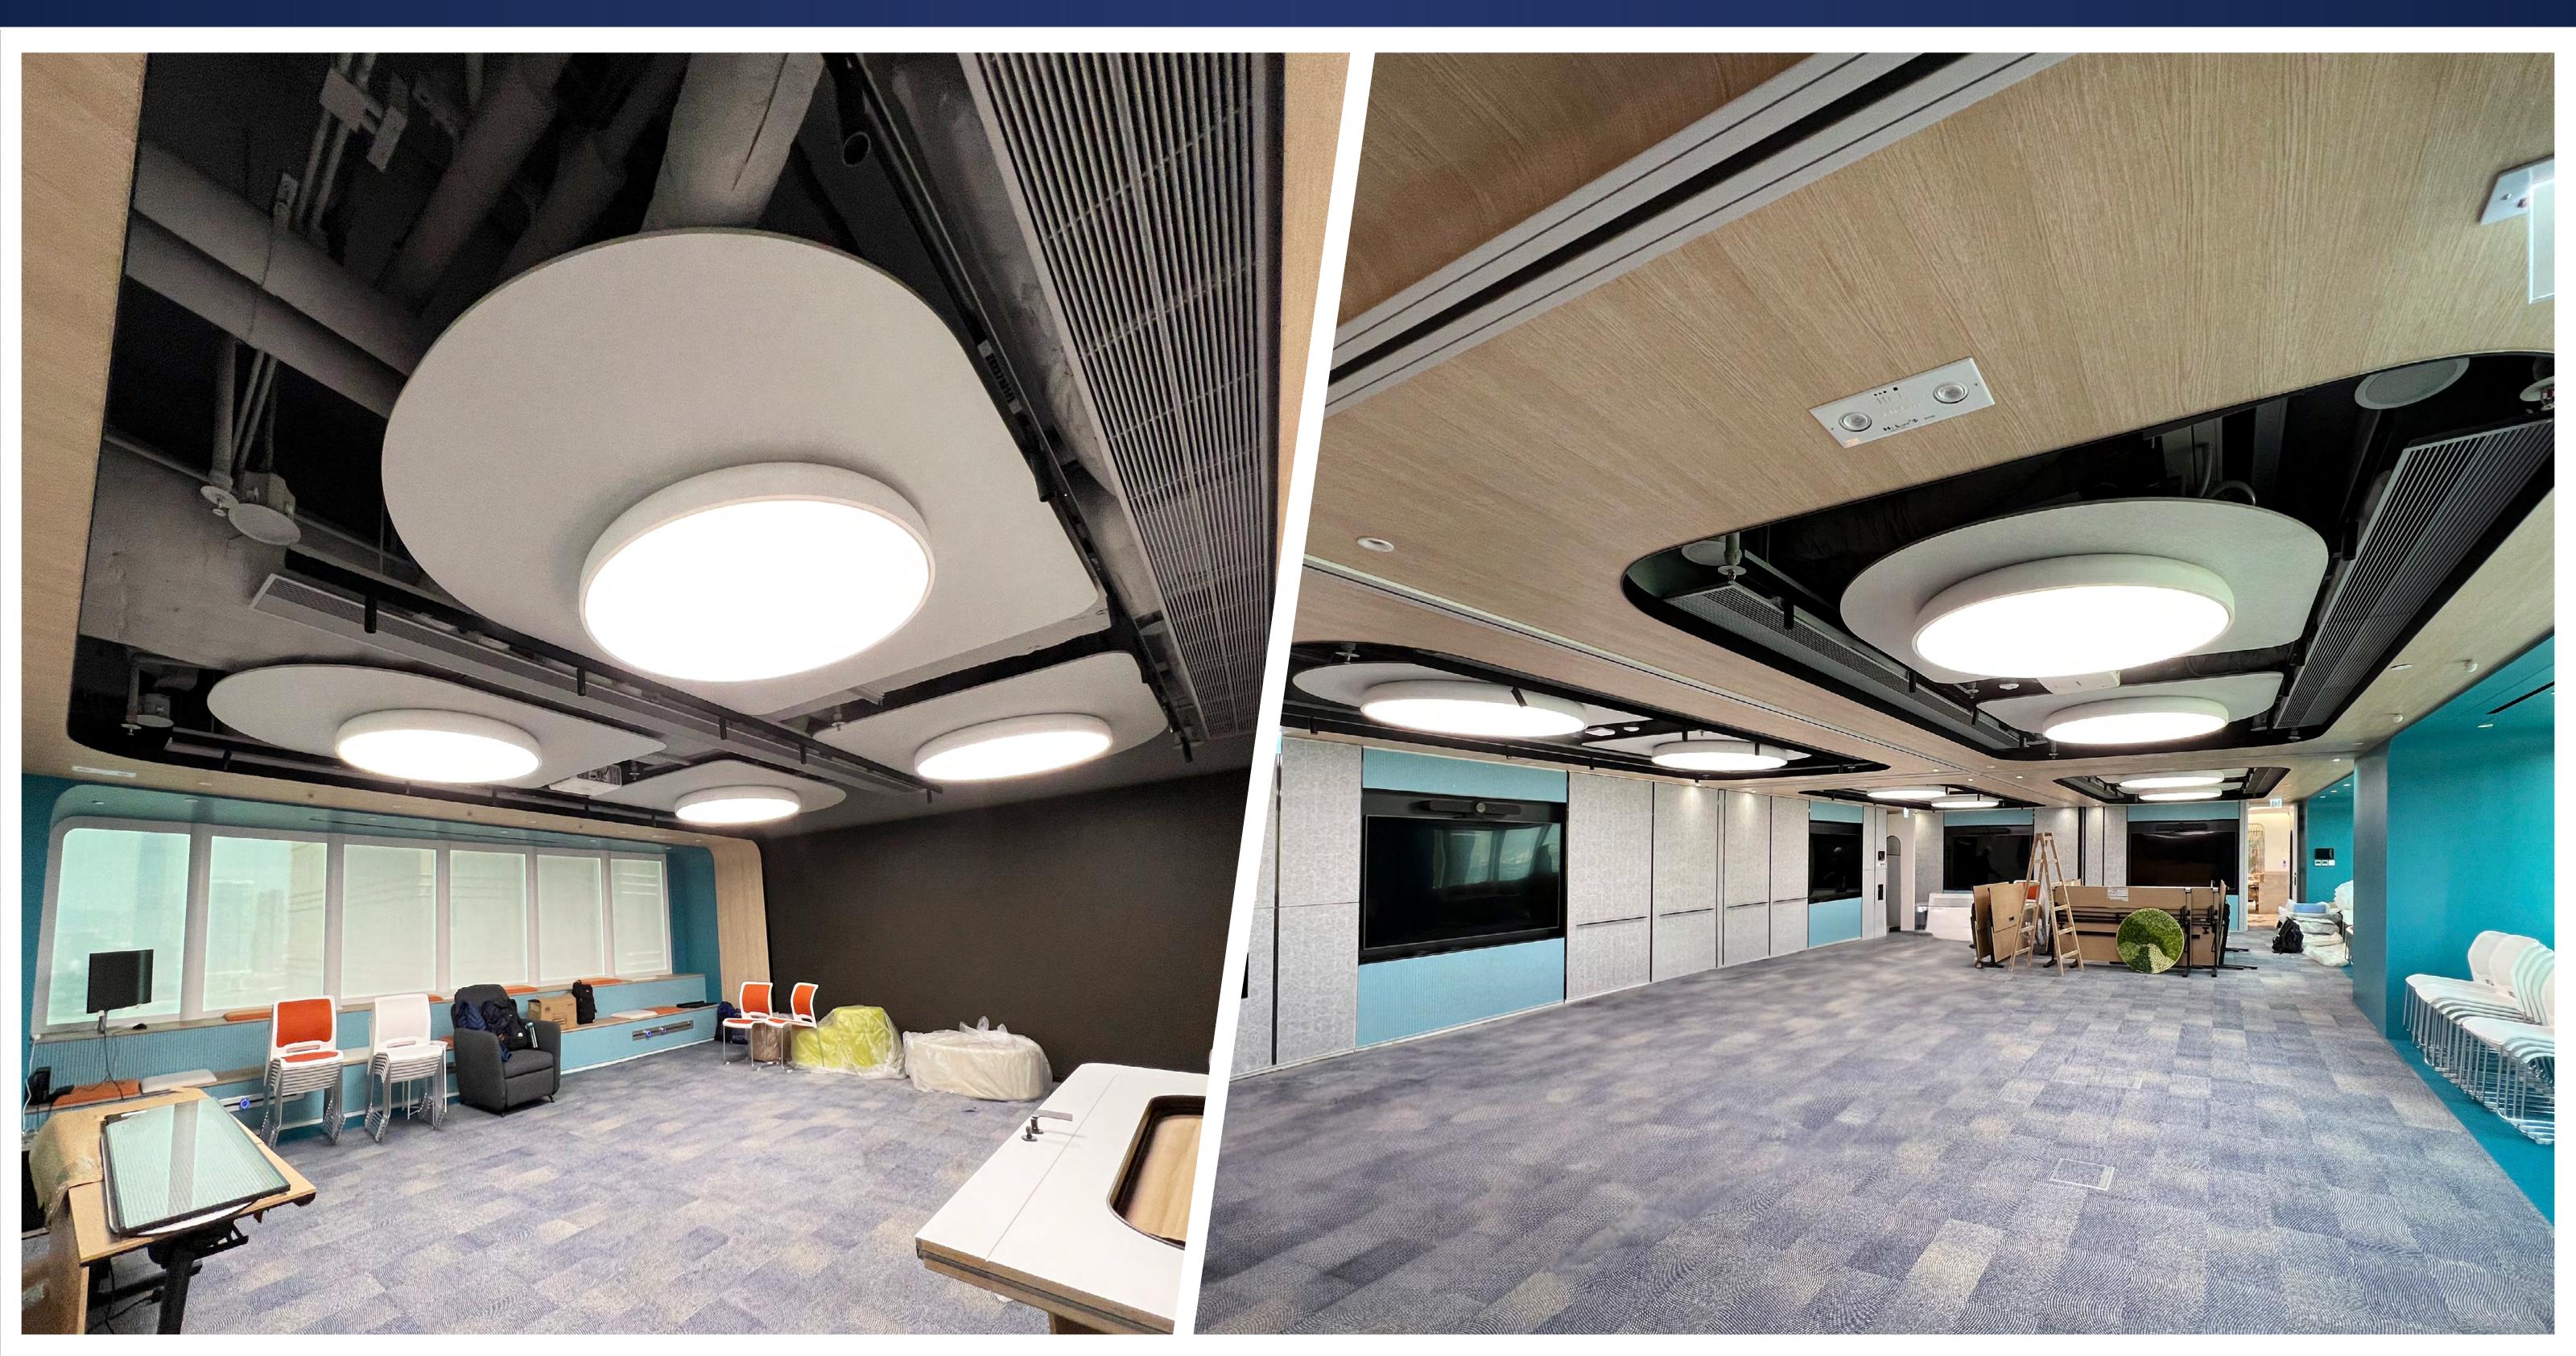

ng, and projection.

This material can be printed or painted for enhanced effects and is entirely waterproof, washable, and impermeable to vapor.

Additionally, it is maintenance-free, hygienic, and non-toxic.



## Mounting Track

The semi-concealed track, typically made of aluminum or PVC, is the preferred choice for architects and designers. It allows for the easy creation of curves, domes, vaults, and various other shapes.





## Integrated Options

The stretch material accommodates all types of light fittings, grilles, and sprinklers.

Alternatively, grilles or apertures can be set at different levels to create unique forms.







Downlight

**Smoke Detector** 



Sprinker

# PROJECT REFERENCE



### WELIGHTING | Urban Renewal Authority



#### WELIGHTING | Urban Renewal Authority



#### WELIGHTING | Hermès Office



### WELIGHTING | Prudential Kai Tak Airside





### WELIGHTING | Wai Fung Centre



### WELIGHTING | TOD'S China Shenzhen Mix C





www.welighting.com





+852 2359 9866



mail@welighting.com



Unit 01-07, 22/F, CEO Tower, 77Wing Hong Street, Lai Chi Kok, Hong Kong



© 2024 We Lighting Ltd. All rights reserved