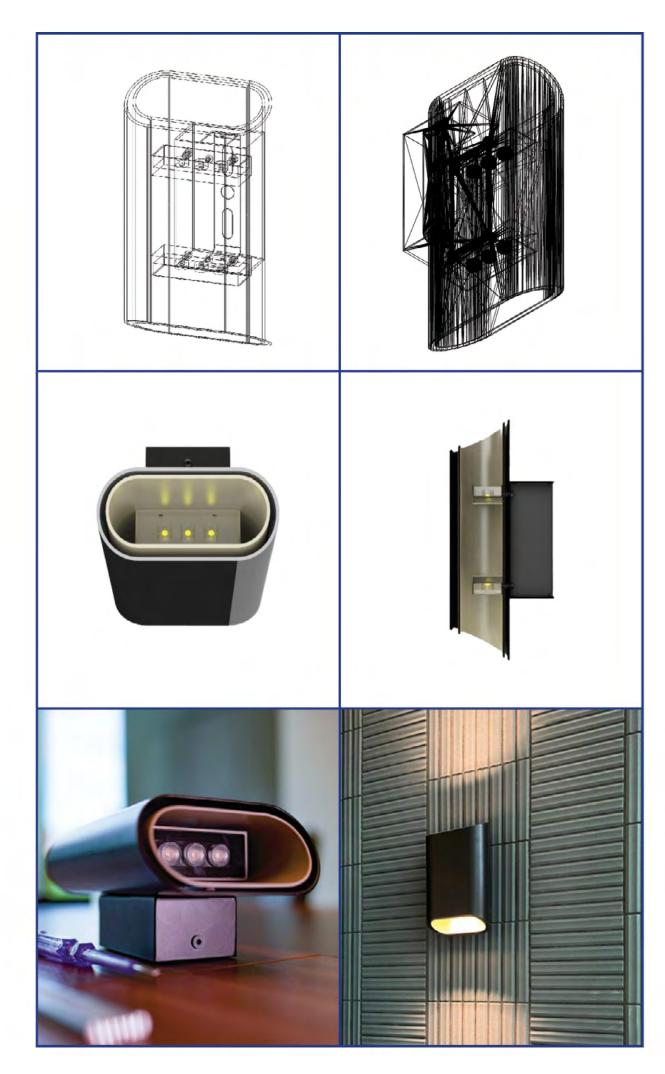

## Integrated Options

The stretch material accommodates all types of light fittings, grilles, and sprinklers.

Alternatively, grilles or apertures can be set at different levels to create unique forms.

Downlight

**Smoke Detector** 

Sprinker