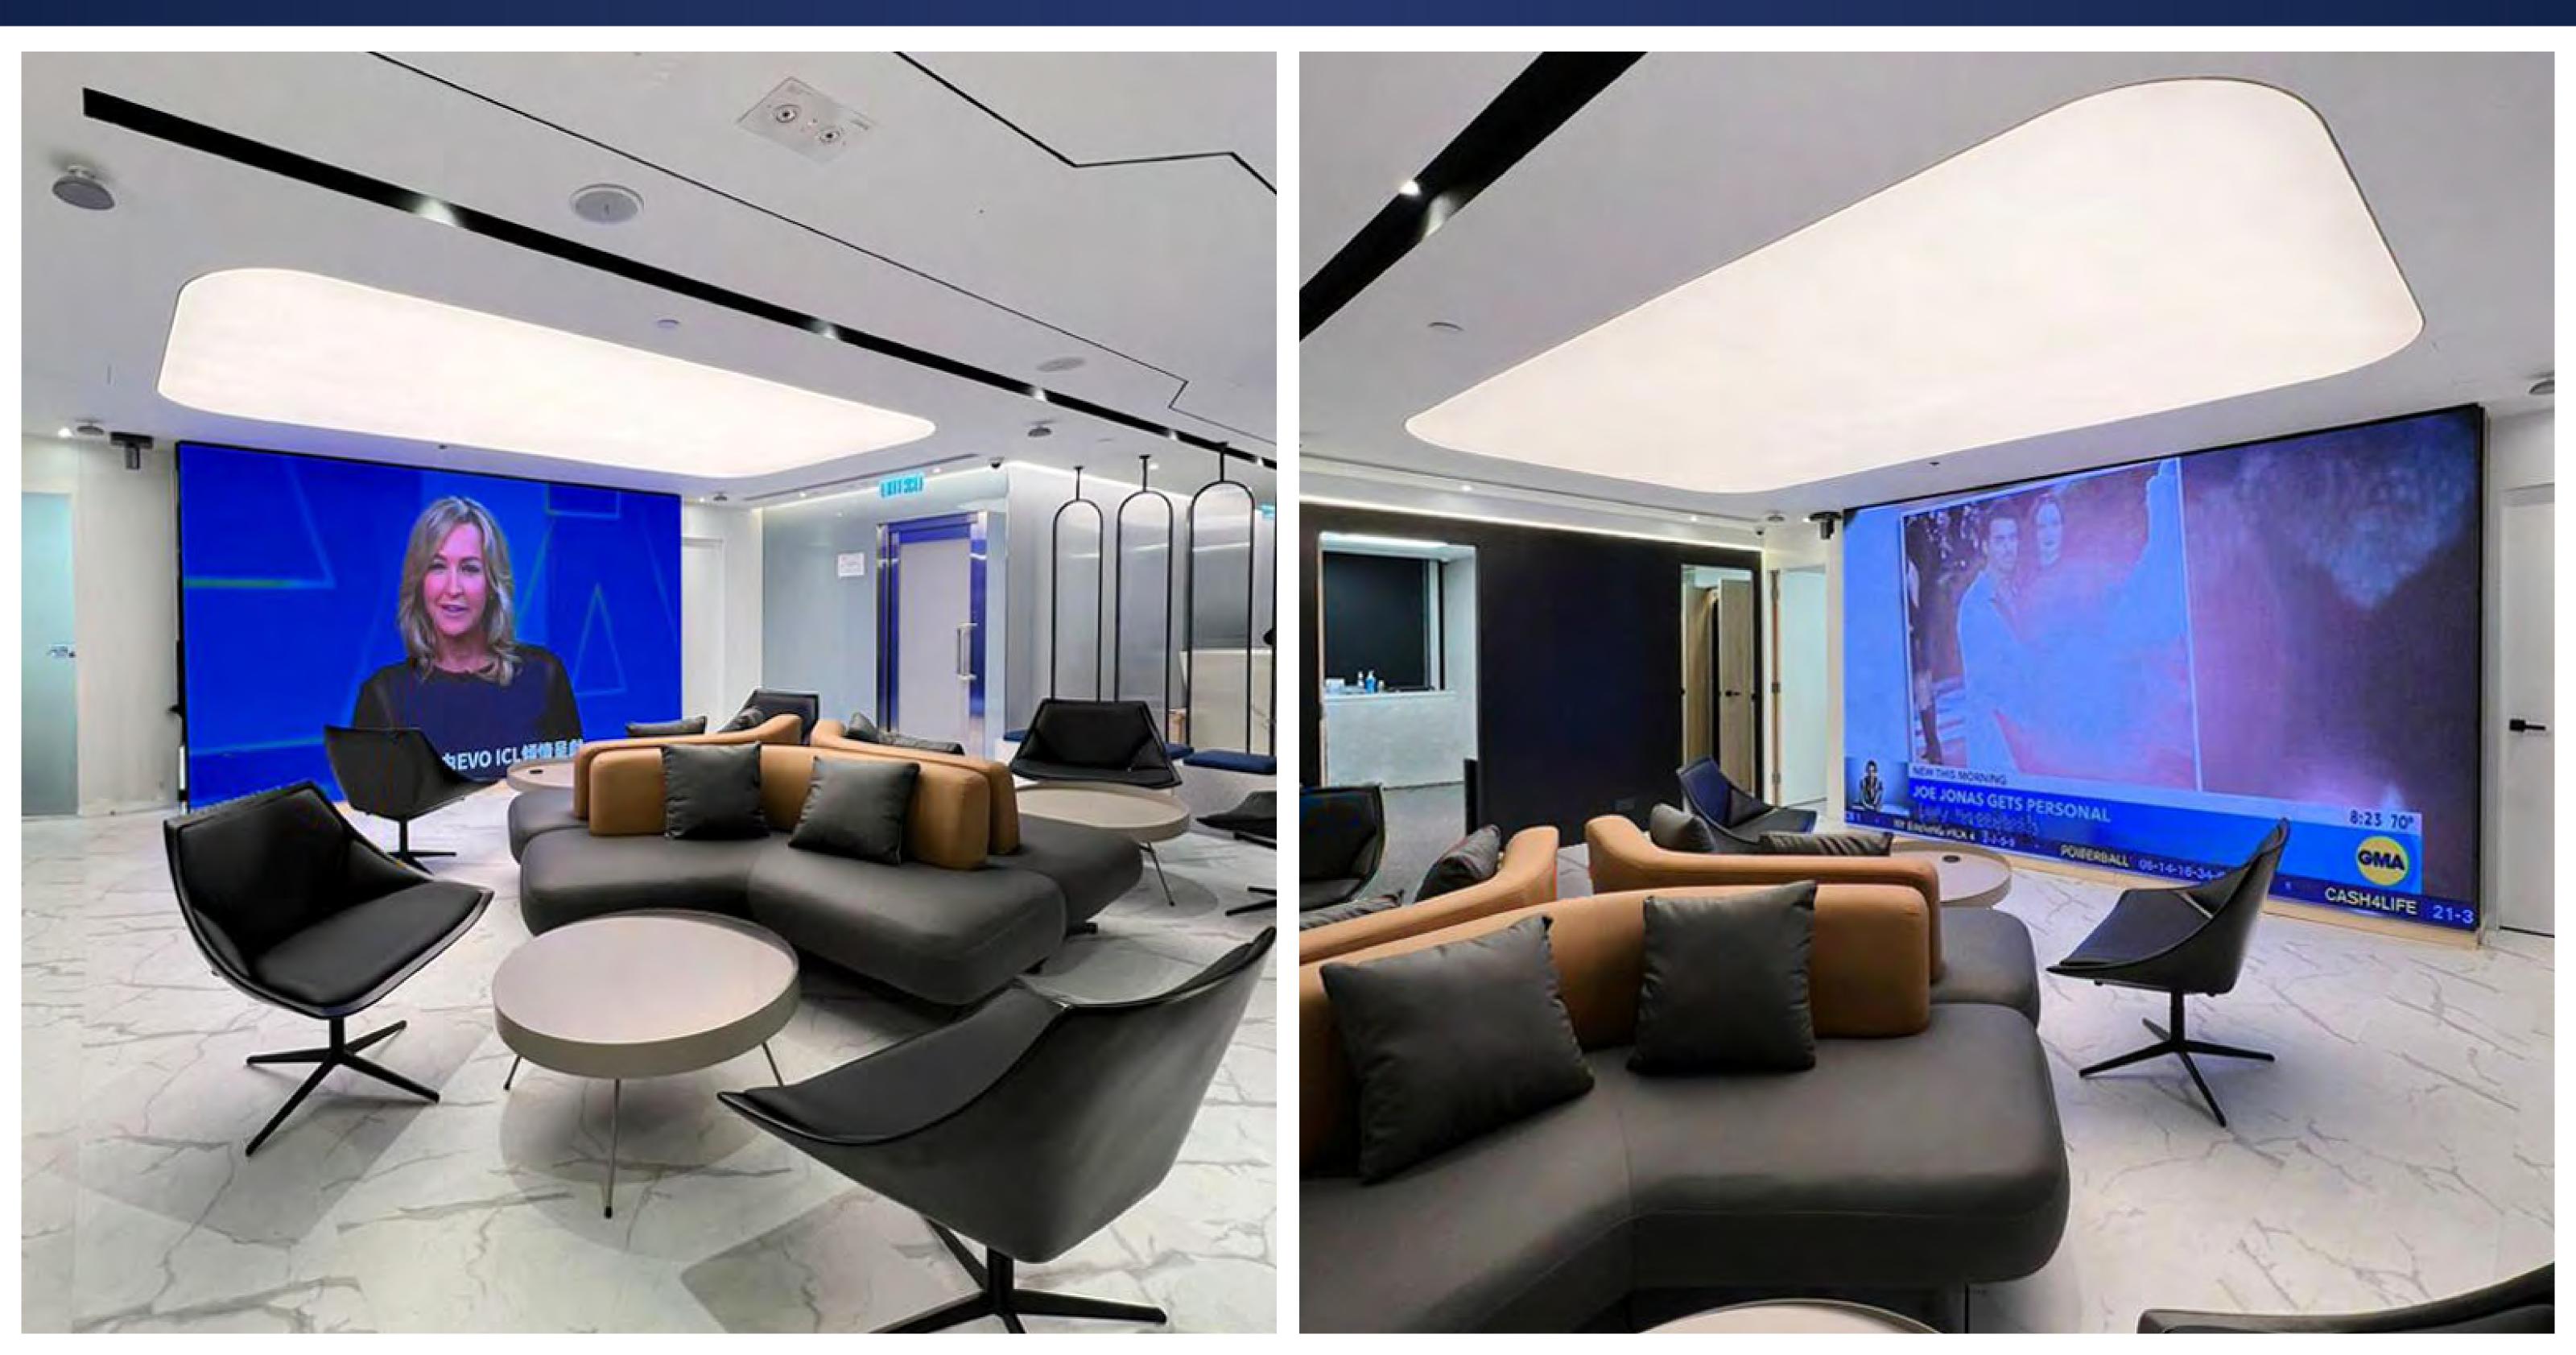

and impermeable to vapor.

Additionally, it is maintenance-free, hygienic, and non-toxic.



## Mounting Track

The semi-concealed track, typically made of aluminum or PVC, is the preferred choice for architects and designers. It allows for the easy creation of curves, domes, vaults, and various other shapes.





## Integrated Options

The stretch material accommodates all types of light fittings, grilles, and sprinklers.

Alternatively, grilles or apertures can be set at different levels to create unique forms.







Downlight

**Smoke Detector** 



Sprinker

# PROJECT REFERENCE



### WELIGHTING | Urban Renewal Authority



#### WELIGHTING | Urban Renewal Authority



#### WELIGHTING | Hermès Office



### WELIGHTING | Prudential Kai Tak Airside





### WELIGHTING | Wai Fung Centre



### WELIGHTING | TOD'S China Shenzhen Mix C





www.welighting.com





+852 2359 9866



mail@welighting.com



Unit 01-07, 22/F, CEO Tower, 77Wing Hong Street, Lai Chi Kok, Hong Kong



© 2024 We Lighting Ltd. All rights reserved