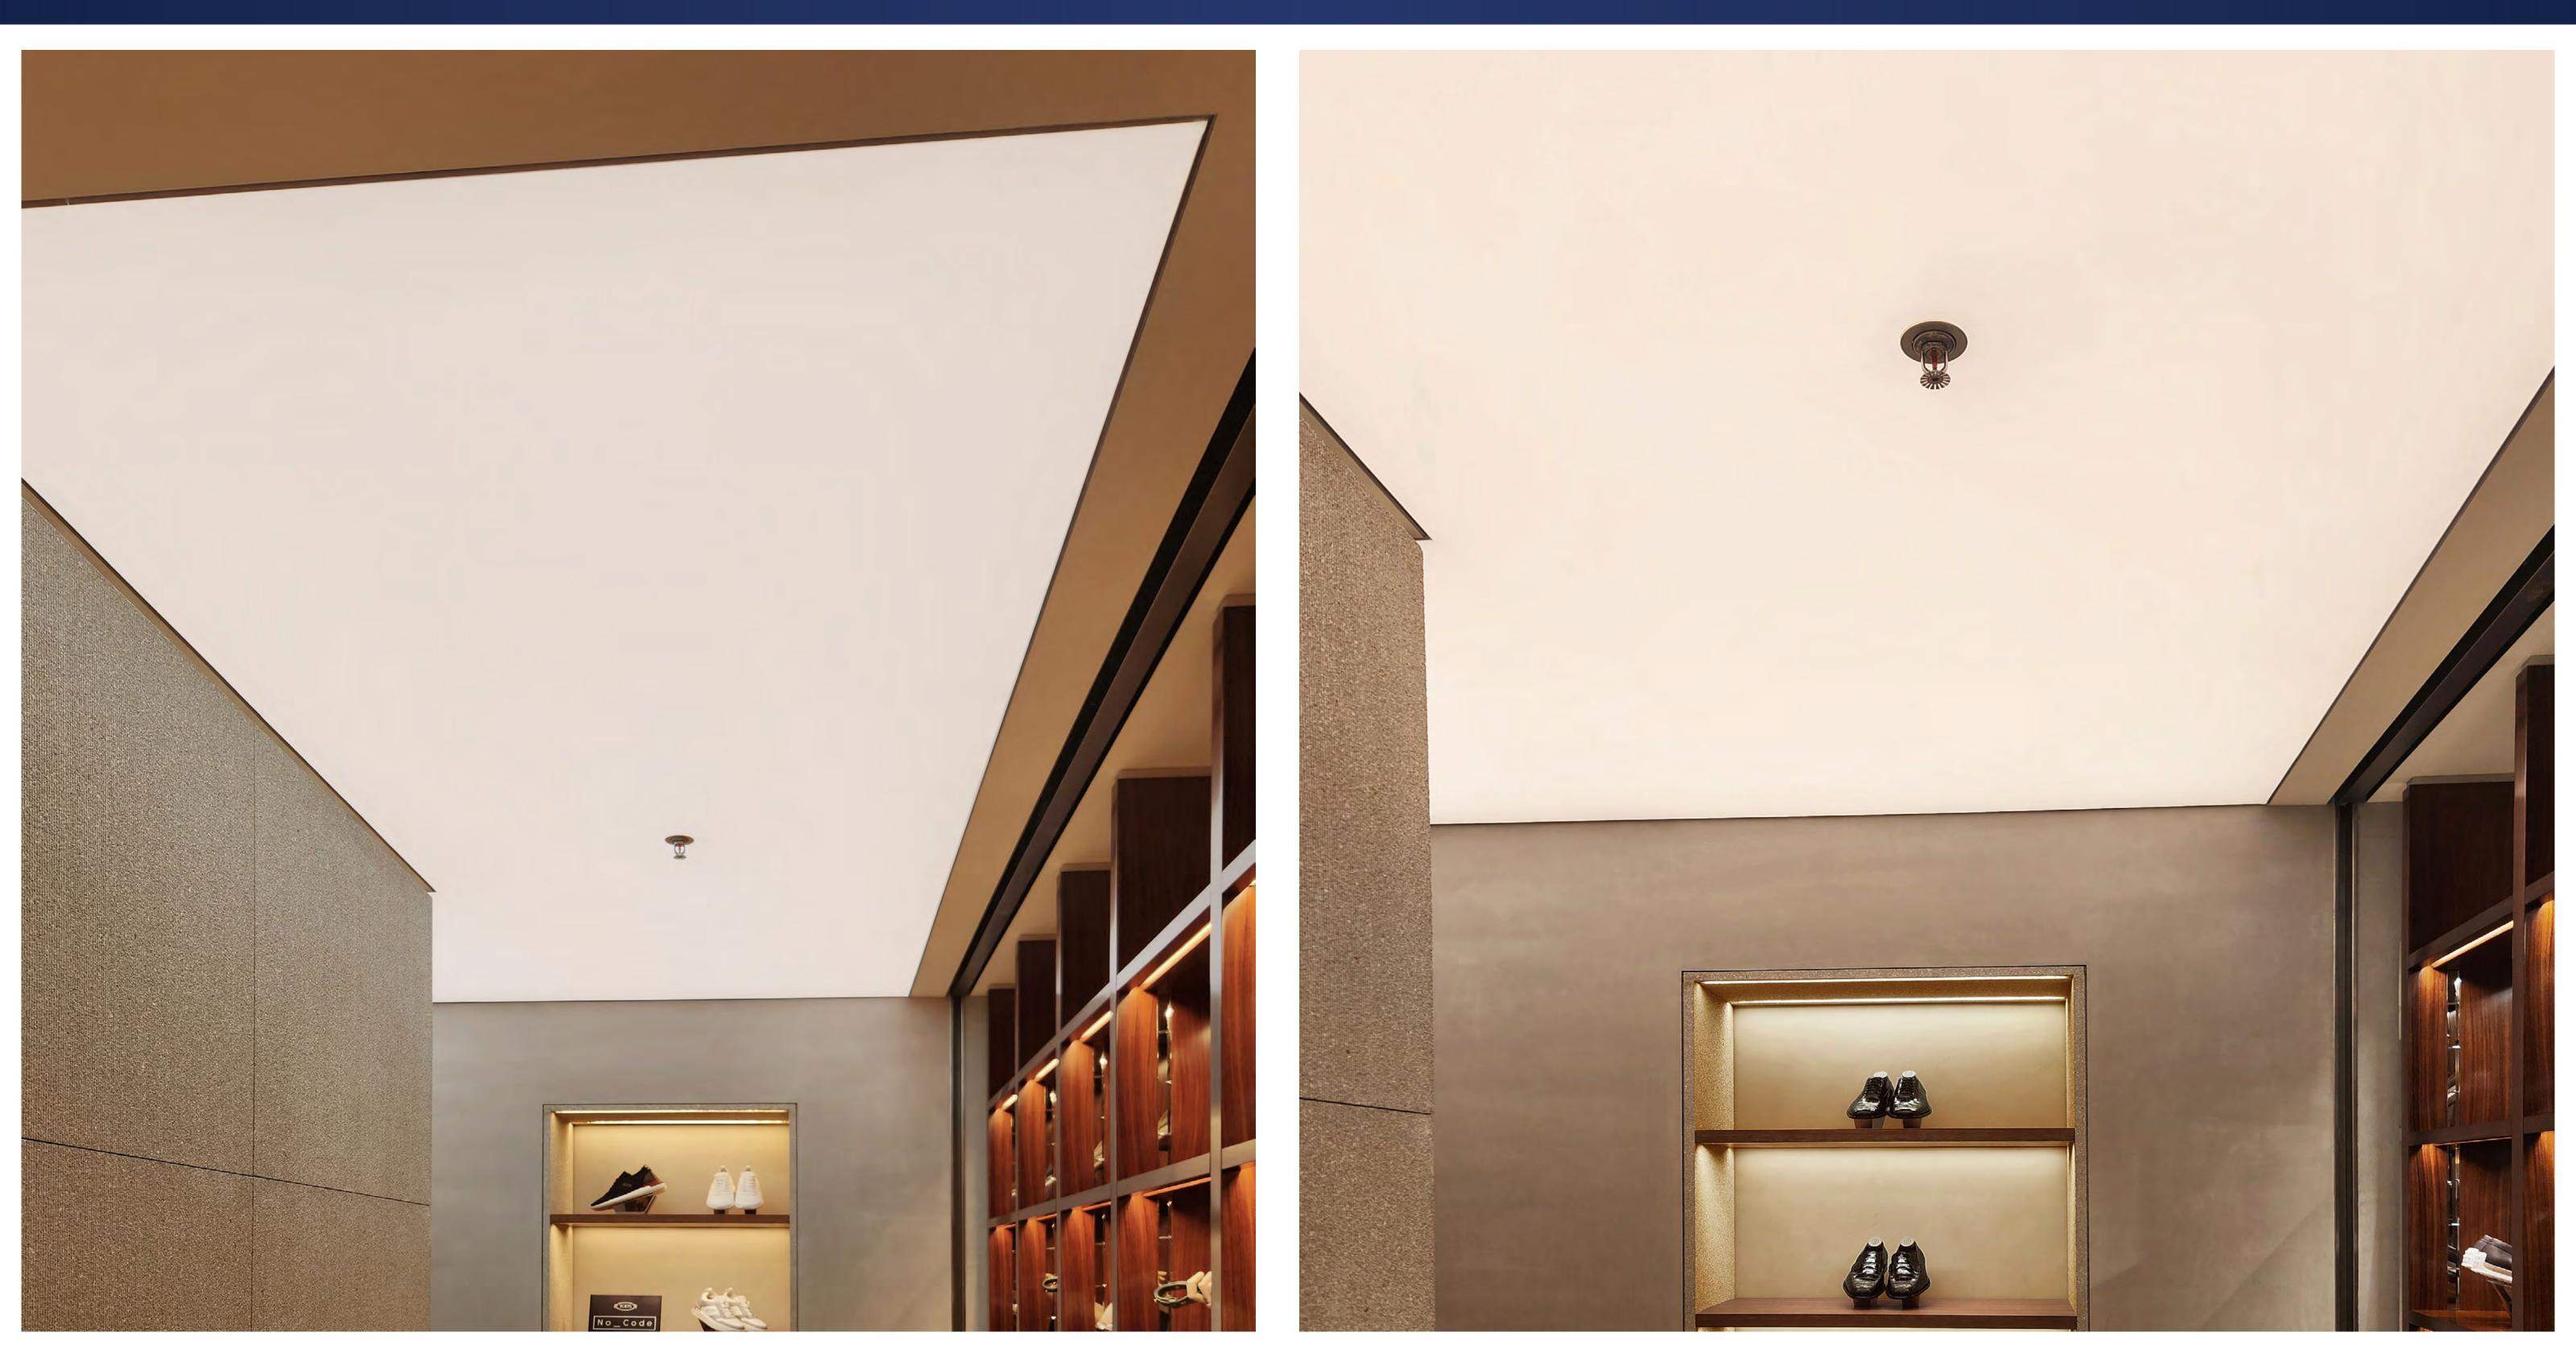

## Integrated Options

The stretch material accommodates all types of light fittings, grilles, and sprinklers.

Alternatively, grilles or apertures can be set at different levels to create unique forms.

Downlight

**Smoke Detector** 

Sprinker