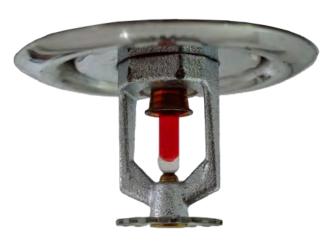

## Integrated Options

The stretch material accommodates all types of light fittings, grilles, and sprinklers.

Alternatively, grilles or apertures can be set at different levels to create unique forms.

Downlight

**Smoke Detector** 

Sprinker