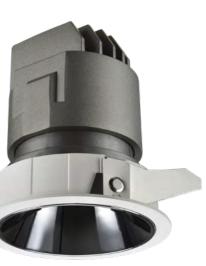

## Integrated Options

The stretch material accommodates all types of light fittings, grilles, and sprinklers.

Alternatively, grilles or apertures can be set at different levels to create unique forms.

Downlight