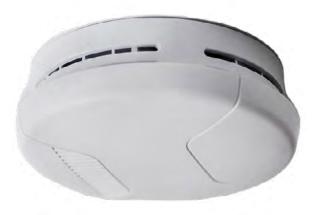

tion of colors and finishes, including matte, satin, lacquer (mirror-like), metallic, perforated, and translucent options for lighting diffusers, backlighting, and projection.

This material can be printed or painted for enhanced effects and is entirely waterproof, washable, and impermeable to vapor.

Additionally, it is maintenance-free, hygienic, and non-toxic.



## Mounting Track

The semi-concealed track, typically made of aluminum or PVC, is the preferred choice for architects and designers. It allows for the easy creation of curves, domes, vaults, and various other shapes.





## Integrated Options

The stretch material accommodates all types of light fittings, grilles, and sprinklers.

Alternatively, grilles or apertures can be set at different levels to create unique forms.







Downlight

**Smoke Detector** 



Sprinker

# PROJECT REFERENCE



### WELIGHTING | Urban Renewal Authority



#### WELIGHTING | Urban Renewal Authority



#### WELIGHTING | Hermès Office



### WELIGHTING | Prudential Kai Tak Airside





### WELIGHTING | Wai Fung Centre



### WELIGHTING | TOD'S China Shenzhen Mix C





www.welighting.com





+852 2359 9866



mail@welighting.com



Unit 01-07, 22/F, CEO Tower, 77Wing Hong Street, Lai Chi Kok, Hong Kong



© 2024 We Lighting Ltd. All rights reserved