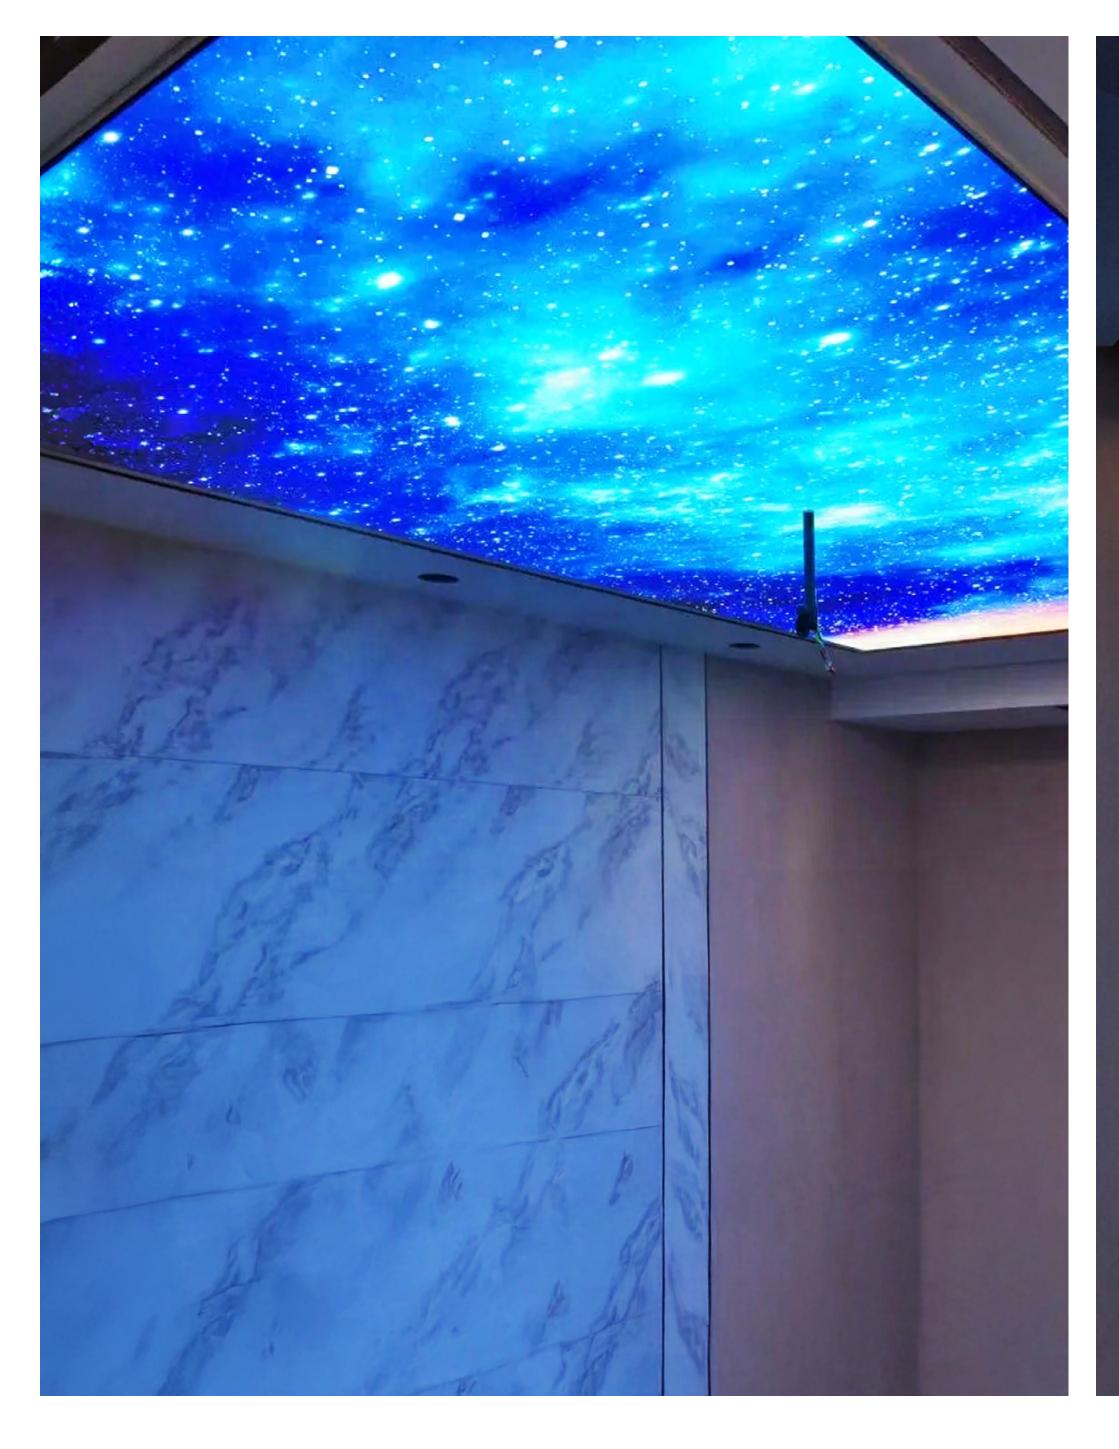

## Stretch Ceiling

Experience the exceptional potential of our unique Stretch Ceiling system, which opens up new dimensions in design. Our versatile tracking system allows for installation as a sleek flat ceiling or in a variety of shapes, including pitched, curved, vaulted, domed, and circular forms.

This innovative system provides a wide palette of colors and textures, enabling you to create ceiling features that range from minimalist and elegant to vibrant and eye-catching, along with stunning lighting effects.