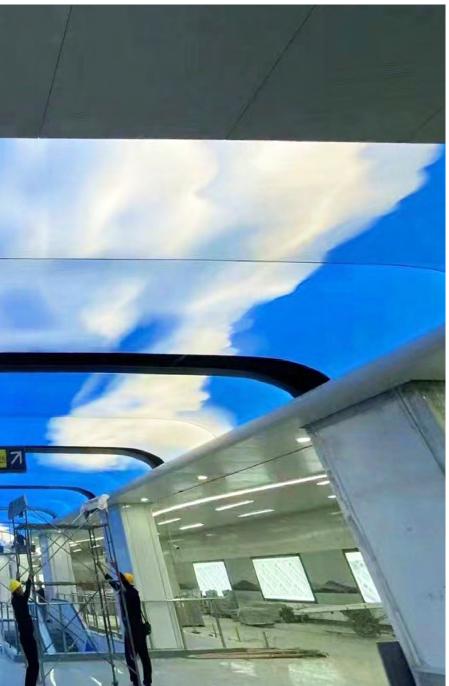

## What Is Stretch Ceiling?

### WELIGHTING | Ultra-thin Projection

### Frame Height: 50mm only

and even narrower\*

We use LED strips with ultra wide spread lens, which enhance the light source for maximum presentation.

This also allows for a reduction in the height limitations of stretch ceilings, cutting them down to half or even more compared to traditional 100mm. This is beneficial for design.