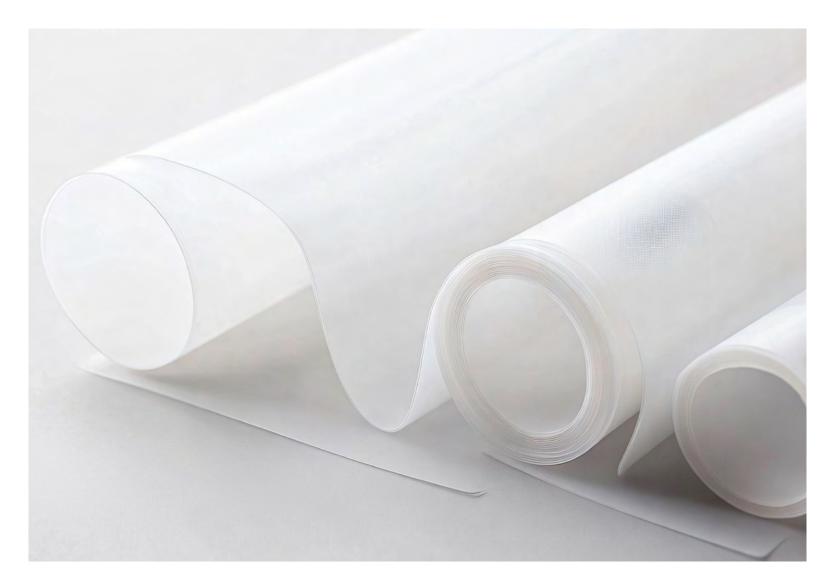

### **Fabric Material**

Our fabric material is a 0.2mm thick, fully recyclable PVC-based stretch membrane. It offers a wide selection of colors and finishes, including matte, satin, lacquer (mirror-like), metallic, perforated, and translucent options for lighting diffusers, backlighting, and projection.

This material can be printed or painted for enhanced effects and is entirely waterproof, washable, and impermeable to vapor.

Additionally, it is maintenance-free, hygienic, and non-toxic.