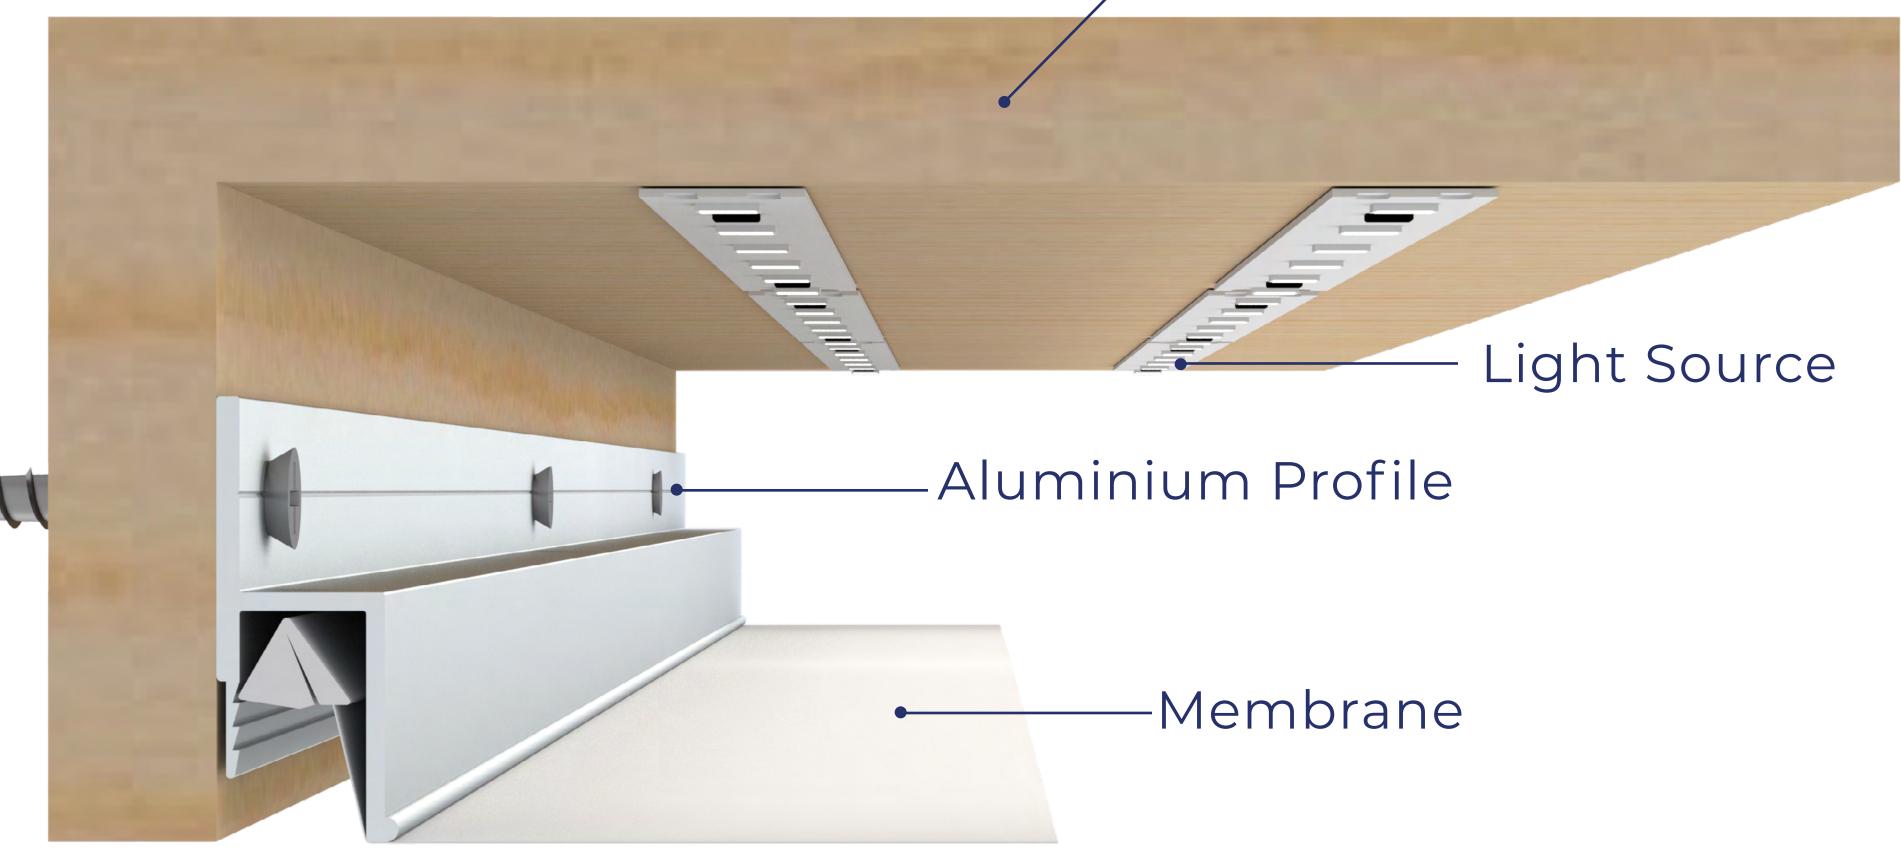

#### Frame

A Stretch Ceiling is a suspended ceiling system made up of two primary components:

a perimeter track and a lightweight fabric membrane that stretches and clips into the track. Beyond ceilings, this system is versatile enough to be used for wall coverings, light diffusers, floating panels, exhibitions, and various creative shapes.

Stretch Ceilings enable the integration of all types of light fixtures, grilles, and mounting points thanks to a proprietary background support system.