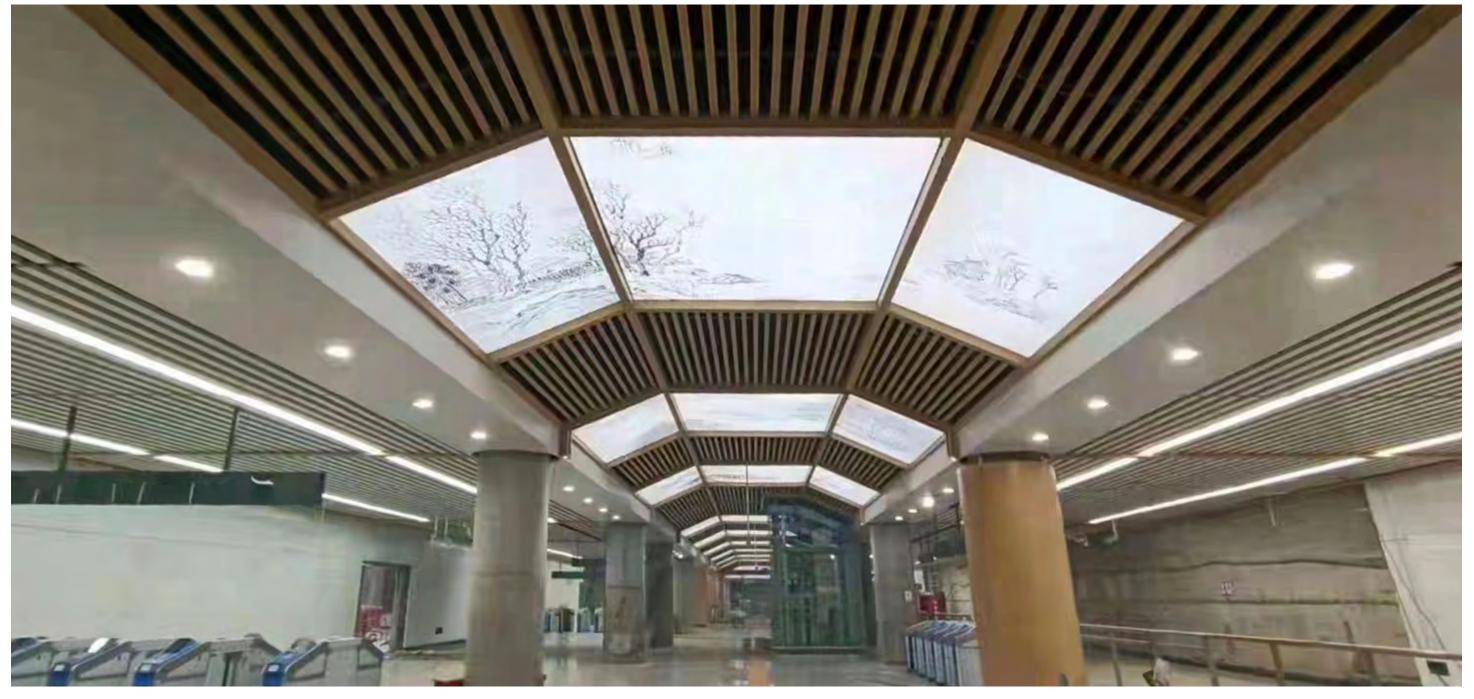

## Stretch Ceiling

Experience the exceptional potential of our unique Stretch Ceiling system, which opens up new dimensions in design. Our versatile tracking system allows for installation as a sleek flat ceiling or in a variety of shapes, including pitched, curved, vaulted, domed, and circular forms.

This innovative system provides a wide palette of colors and textures, enabling you to create ceiling features that range from minimalist and elegant to vibrant and eye-catching, along with stunning lighting effects.