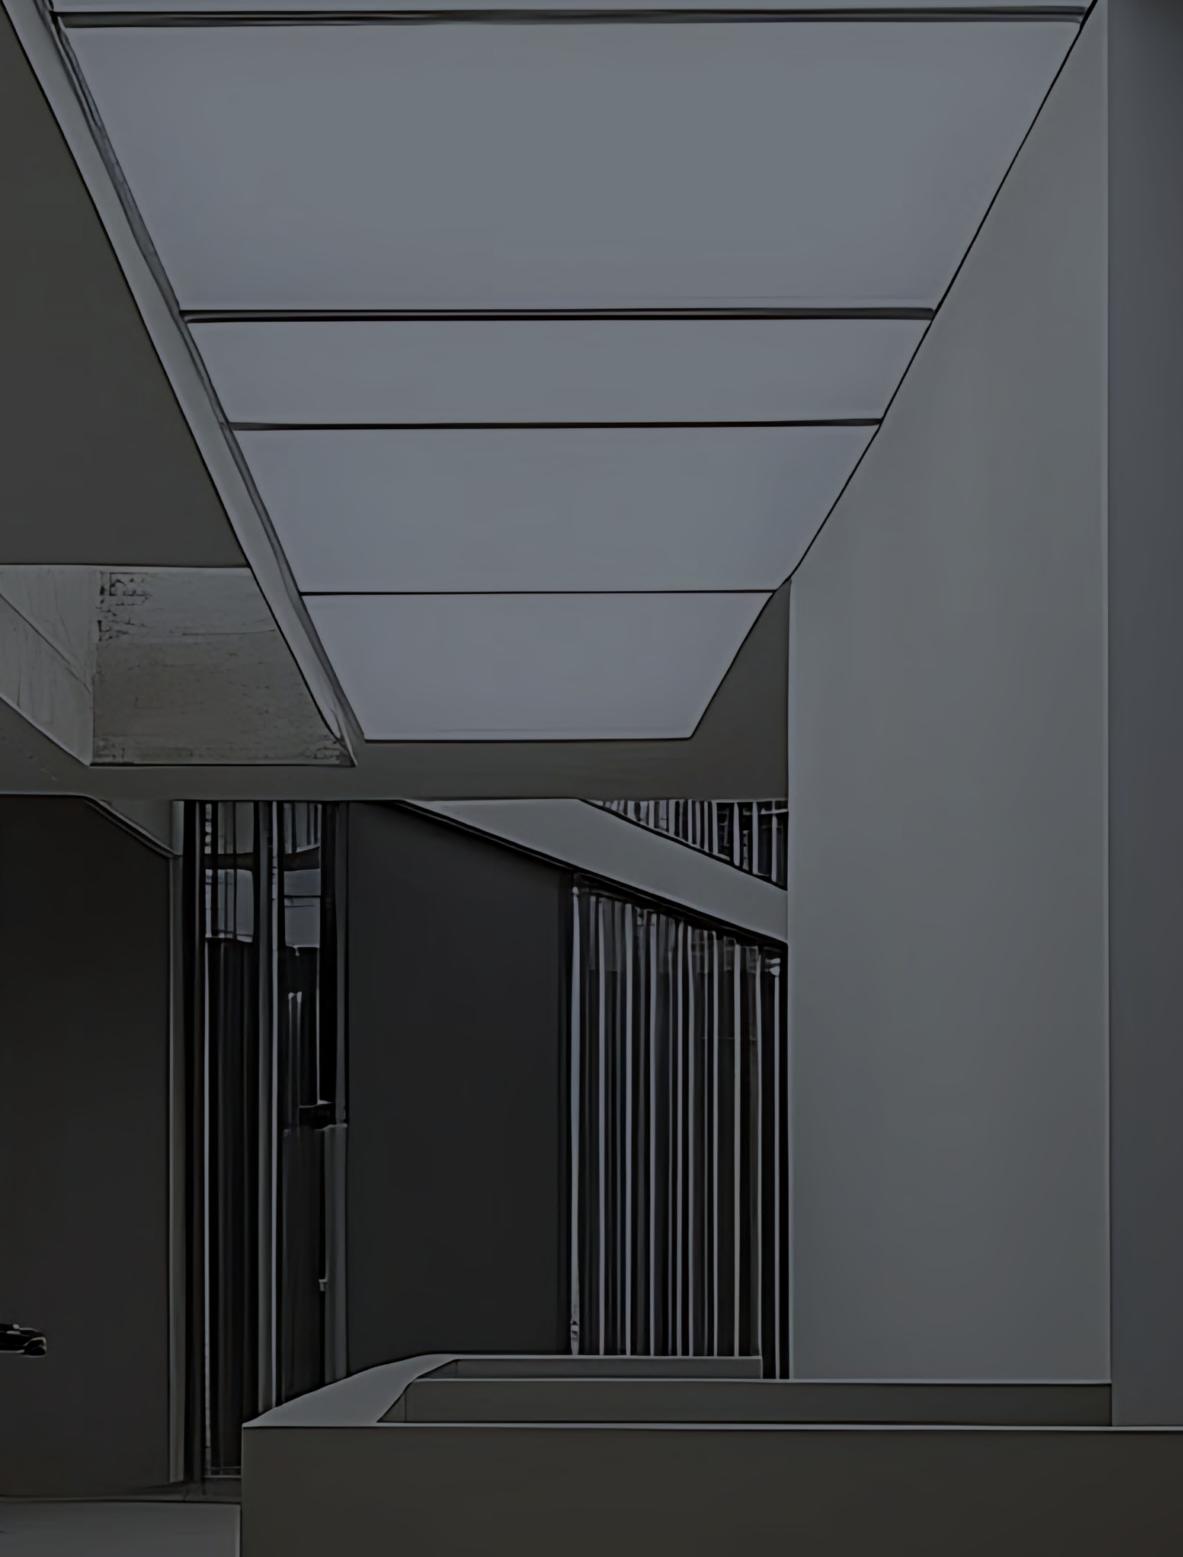

## Stretch Ceiling

Experience the exceptional potential of our unique Stretch Ceiling system, which opens up new dimensions in design. Our versatile tracking system allows for installation as a sleek flat ceiling or in a variety of shapes, including pitched, curved, vaulted, domed, and circular forms.

This innovative system provides a wide palette of colors and textures, enabling you to create ceiling features that range from minimalist and elegant to vibrant and eye-catching, along with stunning lighting effects.

## What Is Stretch Ceiling?

### Frame Height: 50mm only

and even narrower\*

We use LED strips with ultra wide spread lens, which enhance the light source for maximum presentation.

This also allows for a reduction in the height limitations of stretch ceilings, cutting them down to half or even more compared to traditional 100mm. This is beneficial for design.