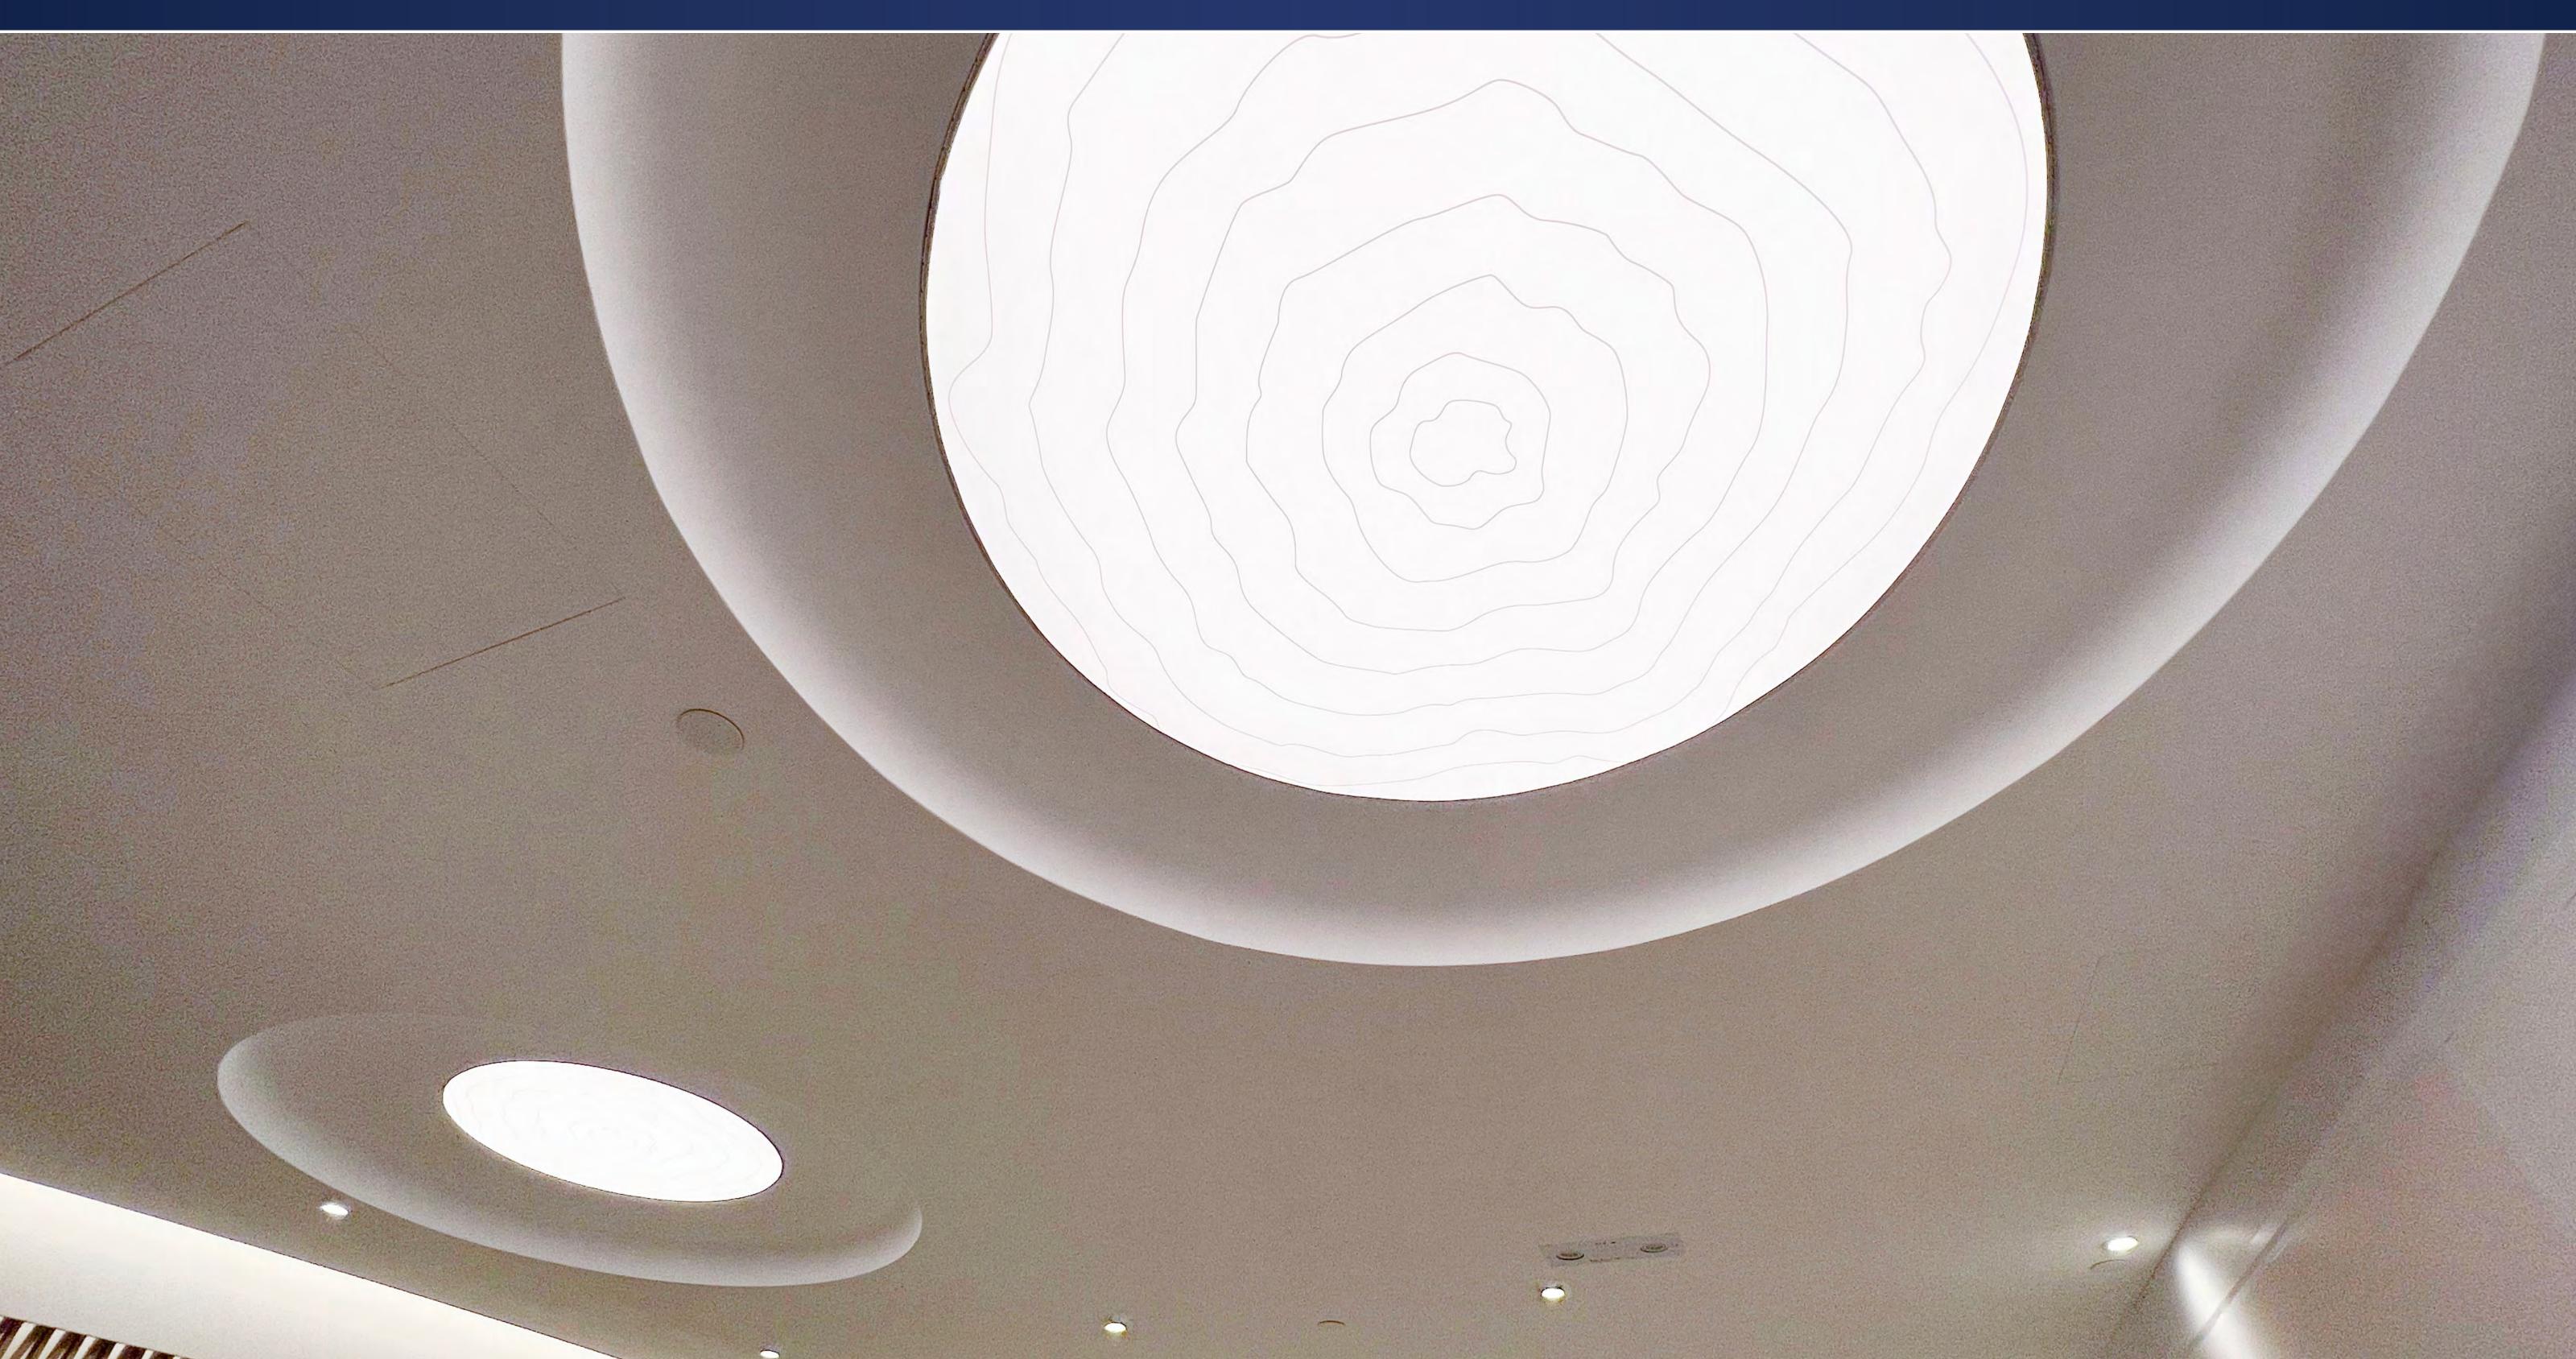

## Stretch Ceiling

Experience the exceptional potential of our unique Stretch Ceiling system, which opens up new dimensions in design. Our versatile tracking system allows for installation as a sleek flat ceiling or in a variety of shapes, including pitched, curved, vaulted, domed, and circular forms.

This innovative system provides a wide palette of colors and textures, enabling you to create ceiling features that range from minimalist and elegant to vibrant and eye-catching, along with stunning lighting effects.

## What Is Stretch Ceiling?