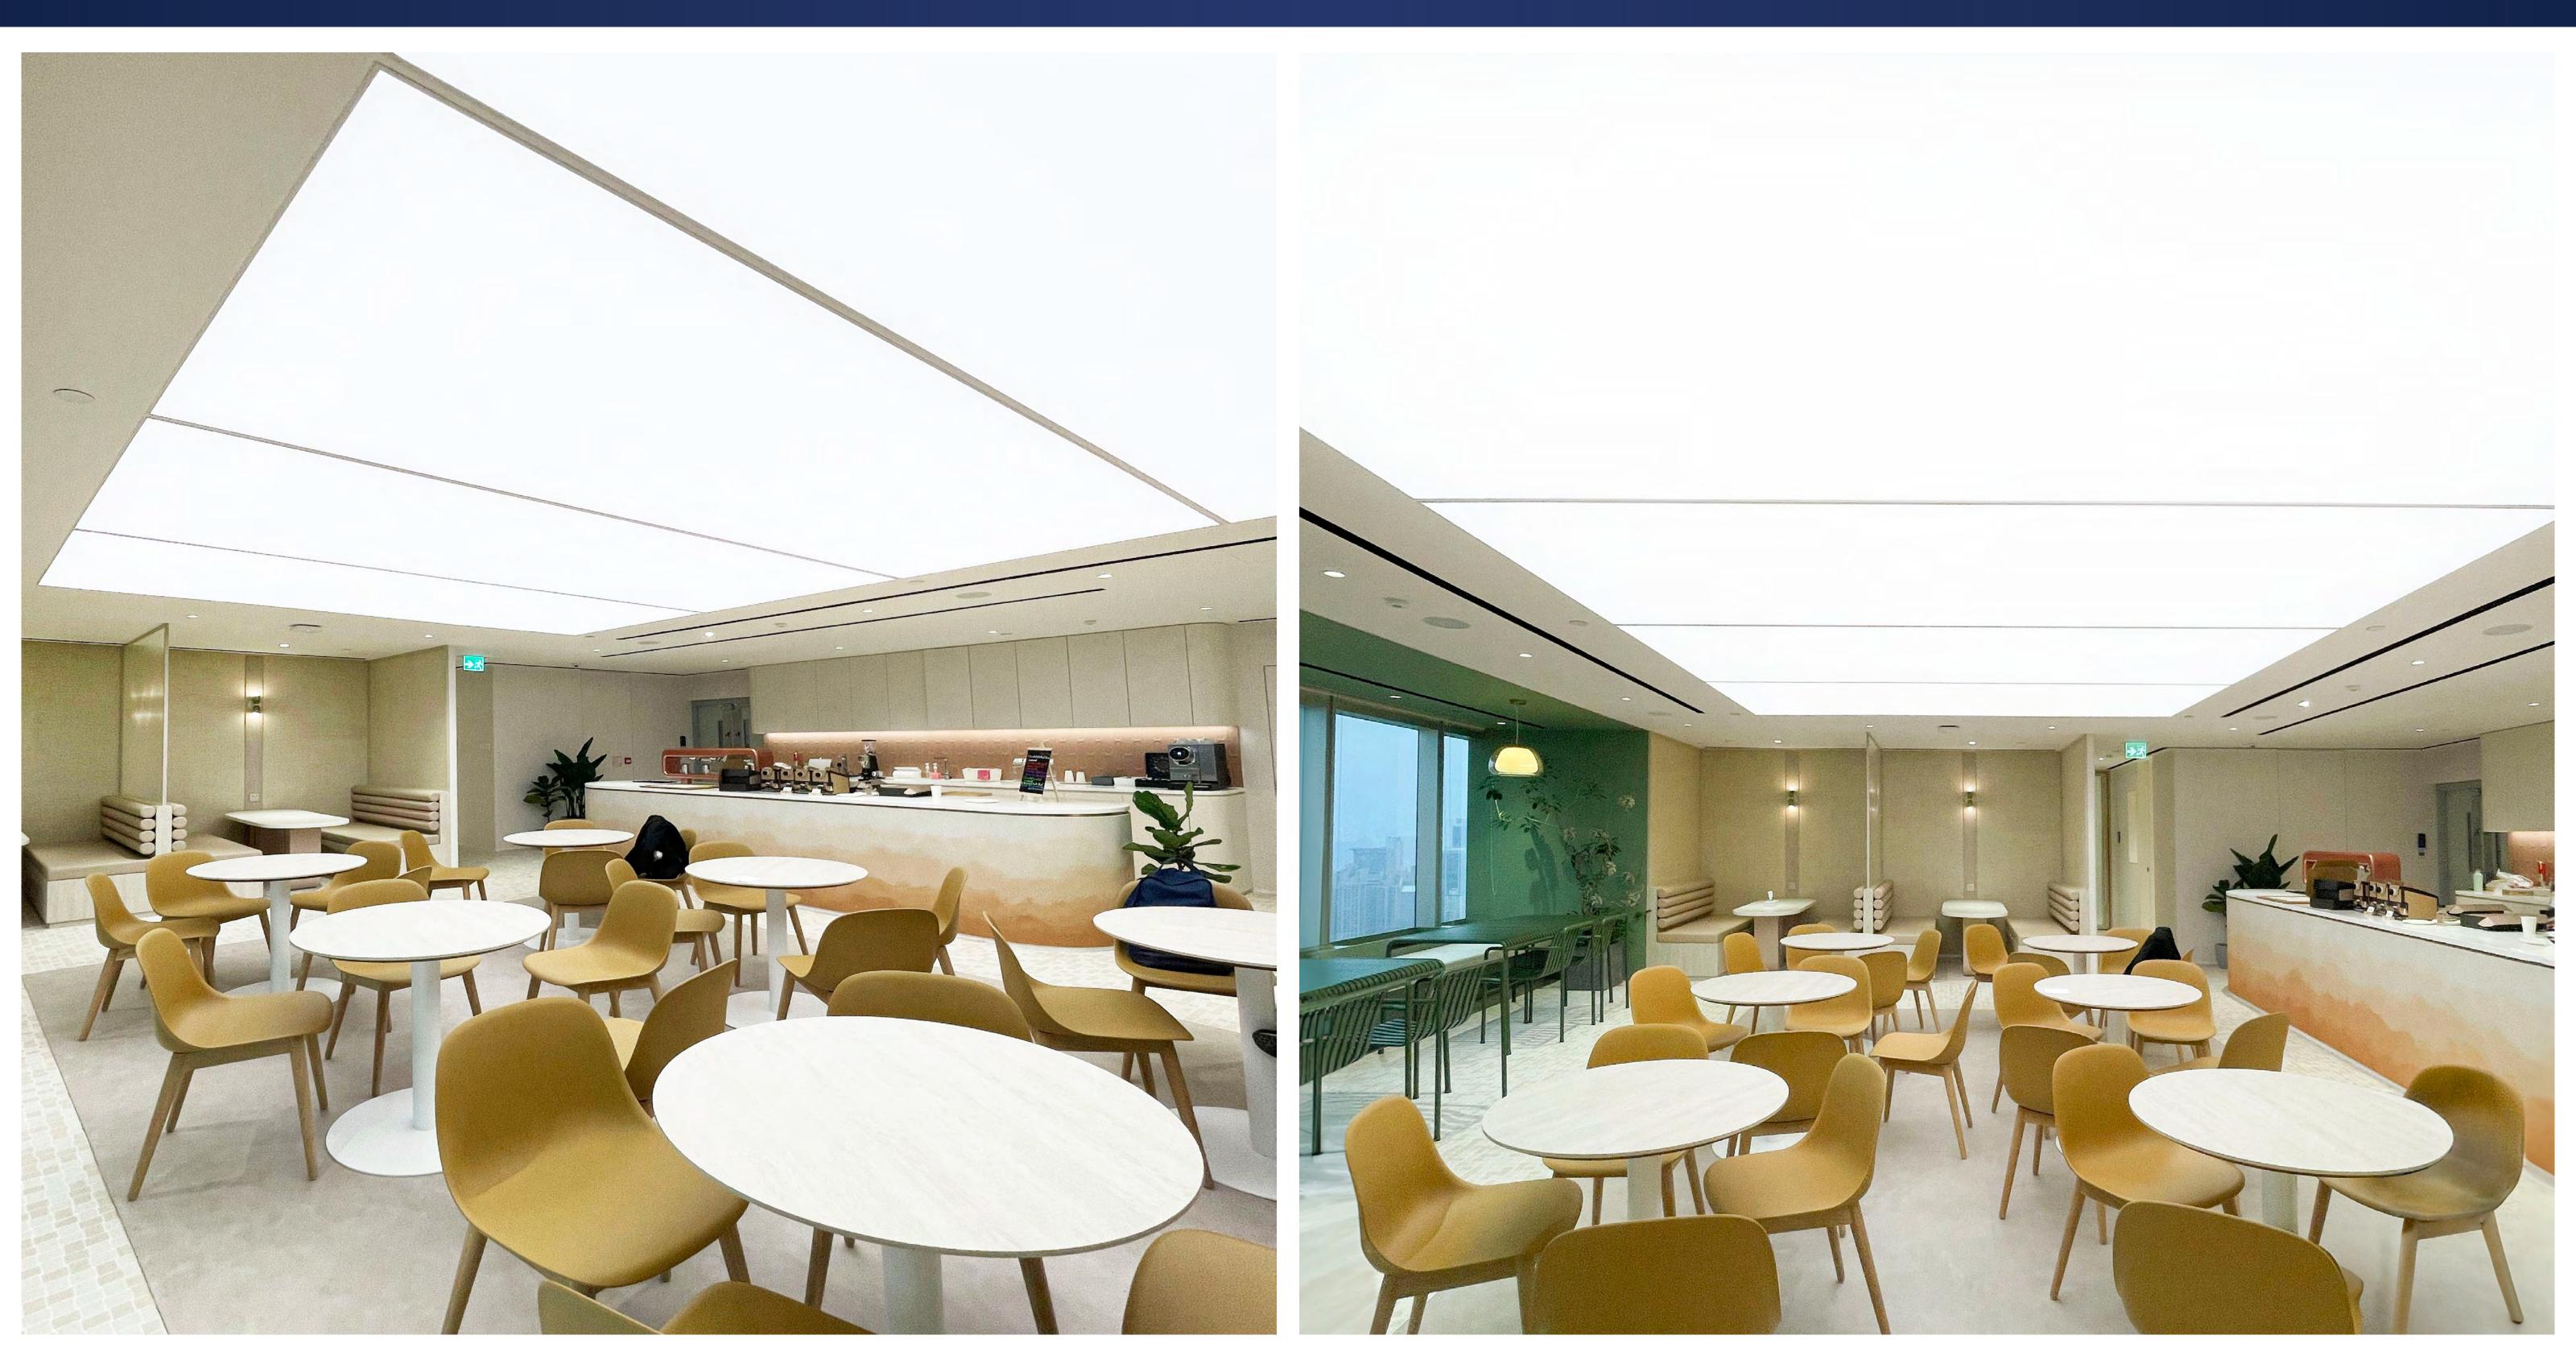

can be printed or painted for enhanced effects and is entirely waterproof, washable, and impermeable to vapor.

Additionally, it is maintenance-free, hygienic, and non-toxic.



## Mounting Track

The semi-concealed track, typically made of aluminum or PVC, is the preferred choice for architects and designers. It allows for the easy creation of curves, domes, vaults, and various other shapes.





## Integrated Options

The stretch material accommodates all types of light fittings, grilles, and sprinklers.

Alternatively, grilles or apertures can be set at different levels to create unique forms.







Downlight

**Smoke Detector** 



Sprinker

# PROJECT REFERENCE



### WELIGHTING | Urban Renewal Authority



#### WELIGHTING | Urban Renewal Authority



#### WELIGHTING | Hermès Office



### WELIGHTING | Prudential Kai Tak Airside





### WELIGHTING | Wai Fung Centre



### WELIGHTING | TOD'S China Shenzhen Mix C





www.welighting.com





+852 2359 9866



mail@welighting.com



Unit 01-07, 22/F, CEO Tower, 77Wing Hong Street, Lai Chi Kok, Hong Kong



© 2024 We Lighting Ltd. All rights reserved